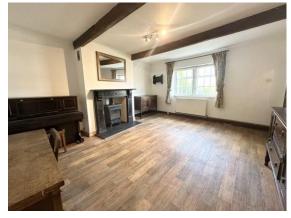

#### **GENERAL DESCRIPTION**

Before a viewing can be obtained, please contact the office for a link to complete a Canopy rent passport Before a viewing can be obtained, please contact the office for a link to complete a Canopy rent passport A stone built semi detached cottage situated in the sought-after village of Farsley. Will be of particular interest to professionals seeking character accommodation which benefits from: gas central heating; secondary glazing; patio garden; feature ceiling beams; three-piece bathroom with roll top bath; fitted kitchen with feature Belfast style sink unit; neutral decor. Offers good commuting access to both Leeds and Bradford and an early inspection is recommended to appreciate the style and charm of the accommodation on offer. Sorry no smokers. Sorry no pets. Working tenants only. Available 7th July 2025. Part Furnished. Deposit £1096.00 N.B. The landlord has retained the cellar and loft for storage and access will not be available. Gardening will be carried out monthly at a charge of £60.00 which will be paid along with the rent.

#### ROOM MEASUREMENTS

LOUNGE 17' 0"x 13' 6" (5.18mx 4.11m) max
DINING KITCHEN 16' 2"x 13' 3" (4.93mx 4.04m) max
ENTRANCE HALL 6' 0"x 3' 3" (1.83mx 0.99m)
STAIRCASE AND LANDNG 7' 6"x 5' 5" (2.29mx 1.65m)
DOUBLE BEDROOM 13' 6"x 9' 11" (4.11mx 3.02m) max
B ATHROOM 10' 4"x 5' 4" (3.15m x 1.63m)