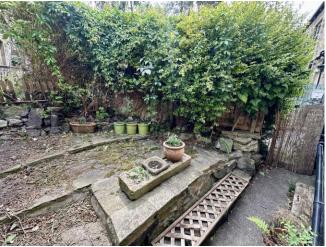

#### **GENERAL DESCRIPTION**

Before a viewing can be obtained, please contact the office for a link to complete a Canopy rent passport Before a viewing can be obtained, please contact the office for a link to complete a Canopy rent passport A stone built semi detached cottage situated in the sought-after village of Farsley. Will be of particular interest to professionals seeking character accommodation which benefits from: gas central heating; secondary glazing; patio garden; feature ceiling beams; three-piece bathroom with roll top bath; fitted kitchen with feature Belfast style sink unit; neutral decor. Offers good commuting access to both Leeds and Bradford and an early inspection is recommended to appreciate the style and charm of the accommodation on offer. Sorry no smokers. Sorry no pets. Working tenants only. Available 7th July 2025. Part Furnished. Deposit £1096.00 N.B. The landlord has retained the cellar and loft for storage and access will not be available. Gardening will be carried out monthly at a charge of £60.00 which will be paid along with the rent.