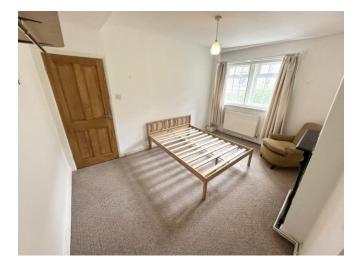

#### ROOM MEASUREMENTS

LOUNGE 17' 0"x 13' 6" (5.18mx 4.11m) max
DINING KITCHEN 16' 2"x 13' 3" (4.93mx 4.04m) max
ENTRANCE HALL 6' 0"x 3' 3" (1.83mx 0.99m)
STAIRCASE AND LANDNG 7' 6"x 5' 5" (2.29mx 1.65m)
DOUBLE BEDROOM 13' 6"x 9' 11" (4.11mx 3.02m) max
B ATHROOM 10' 4"x 5' 4" (3.15m x 1.63m)