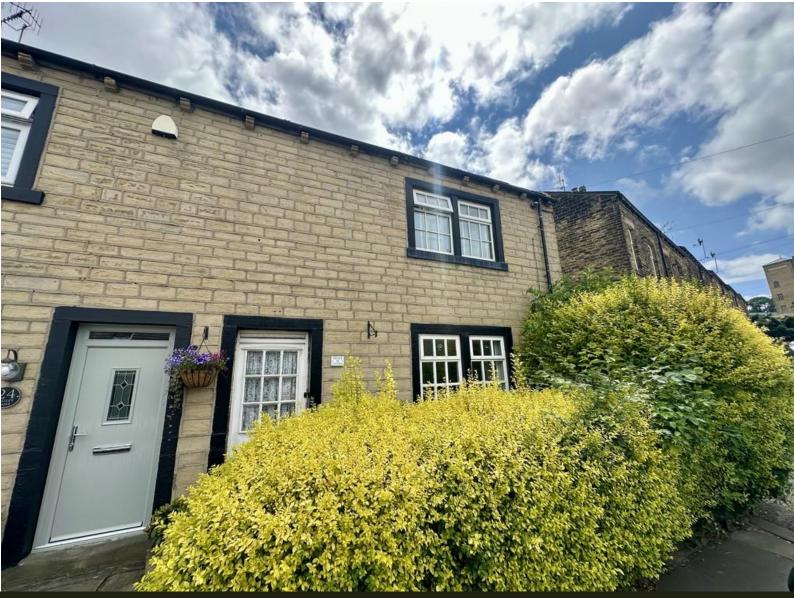

## £950 PCM

Stone Semi-Detached Cottage
2 Double Bedroom
Spacious Lounge
Large Dining Kitchen
Patio Garden
Secondary Glazing
Gas Central Heating
Deposit £1096.00
Part Furnished
Available 7th July 2025

Address: 22 Bagley Lane, Farsley, Pudsey, W.Yorks, LS28 5LJ Reference: 22 Bagley Lane

#### **GENERAL DESCRIPTION**

Before a viewing can be obtained, please contact the office for a link to complete a Canopy rent passport Before a viewing can be obtained, please contact the office for a link to complete a Canopy rent passport A stone built semi detached cottage situated in the sought-after village of Farsley. Will be of particular interest to professionals seeking character accommodation which benefits from: gas central heating; secondary glazing; patio garden; feature ceiling beams; three-piece bathroom with roll top bath; fitted kitchen with feature Belfast style sink unit; neutral decor. Offers good commuting access to both Leeds and Bradford and an early inspection is recommended to appreciate the style and charm of the accommodation on offer. Sorry no smokers. Sorry no pets. Working tenants only. Available 7th July 2025. Part Furnished. Deposit £1096.00 N.B. The landlord has retained the cellar and loft for storage and access will not be available. Gardening will be carried out monthly at a charge of £60.00 which will be paid along with the rent.