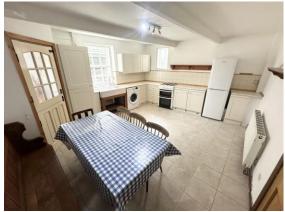

#### **GENERAL DESCRIPTION**

Before a viewing can be obtained, please contact the office for a link to complete a Canopy rent passport Before a viewing can be obtained, please contact the office for a link to complete a Canopy rent passport A stone built semi detached cottage situated in the sought-after village of Farsley. Will be of particular interest to professionals seeking character accommodation which benefits from: gas central heating; secondary glazing; patio garden; feature ceiling beams; three-piece bathroom with roll top bath; fitted kitchen with feature Belfast style sink unit; neutral decor. Offers good commuting access to both Leeds and Bradford and an early inspection is recommended to appreciate the style and charm of the accommodation on offer. Sorry no smokers. Sorry no pets. Working tenants only. Available 7th July 2025. Part Furnished. Deposit £1096.00 N.B. The landlord has retained the cellar and loft for storage and access will not be available. Gardening will be carried out monthly at a charge of £60.00 which will be paid along with the rent.

#### ROOM MEASUREMENTS

LOUNGE 17' 0"x 13' 6" (5.18mx 4.11m) max
DINING KITCHEN 16' 2"x 13' 3" (4.93mx 4.04m) max
ENTRANCE HALL 6' 0"x 3' 3" (1.83mx 0.99m)
STAIRCASE AND LANDNG 7' 6"x 5' 5" (2.29mx 1.65m)
DOUBLE BEDROOM 13' 6"x 9' 11" (4.11mx 3.02m) max
B ATHROOM 10' 4"x 5' 4" (3.15m x 1.63m)