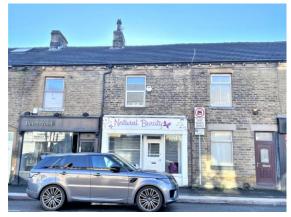

# BRADFORD ROAD, STANNINGLEY LS28 6AT

# £595 PCM

First Floor Apartment One Double Bedroom Open Plan Living Kitchen Shower Room uPVC Double Glazing Unfurnished Available 15<sup>th</sup> August 2025 Deposit £686.00







# BRADFORD ROAD, STANNINGLEY LS28 6AT

# £595 PCM

#### GENERAL DESCRIPTION

Before a viewing can be obtained, please contact the office for a link to complete a Canopy rent passport A first floor one double bedroom apartment situated in Stanningley. Will be of interest to professionals and couples seeking modern and well presented accommodation which benefits from: open plan living kitchen including fridge (will not be maintained) and TV stand; uPVC double glazing; very close proximity to transport links to both Leeds and Bradford; electric heaters; storage area. Briefly comprises: open plan living kitchen; double bedroom; shower room; staircase and landing. Offers good commuting access to both Leeds and Bradford and an early inspection is recommended to appreciate the style and locat