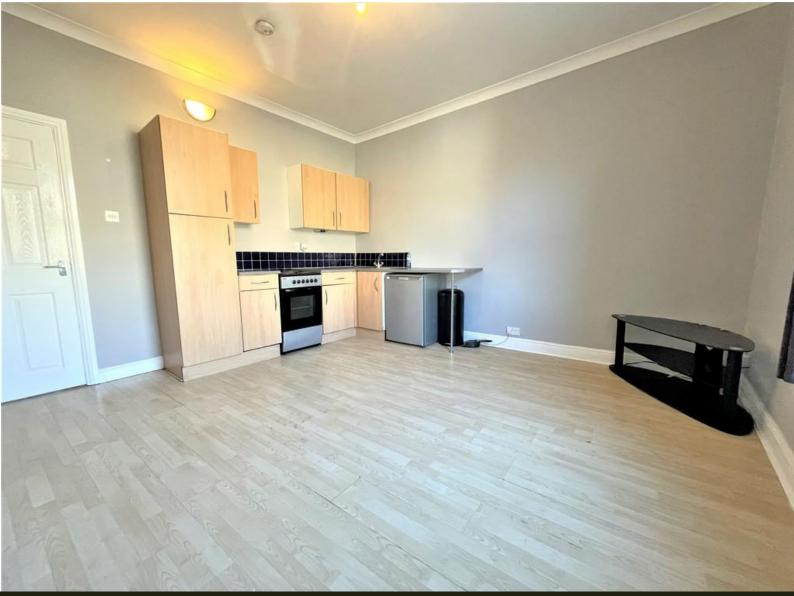

#### GENERAL DESCRIPTION

Before a viewing can be obtained, please contact the office for a link to complete a Canopy rent passport A first floor one double bedroom apartment situated in Stanningley. Will be of interest to professionals and couples seeking modern and well presented accommodation which benefits from: open plan living kitchen including fridge (will not be maintained) and TV stand; uPVC double glazing; very close proximity to transport links to both Leeds and Bradford; electric heaters; storage area. Briefly comprises: open plan living kitchen; double bedroom; shower room; staircase and landing. Offers good commuting access to both Leeds and Bradford and an early inspection is recommended to appreciate the style and location on offer. Sorry no smokers. Sorry no pets. Unfurnished. Available now. Deposit £519.

#### ROOM MEASUREMENTS

OPEN PLAN LIVING KITCHEN 13' 9" x 13' 2" (4.19m x 4.01m) max INNER LANDING 6' 4" x 2' 5" (1.93m x 0.74m) DOUBLE BEDROOM 8' 3" x 6' 9" (2.51m x 2.06m) max SHOWER ROOM 6' 0' x 6' 2" (1.83m x 1.88m) max