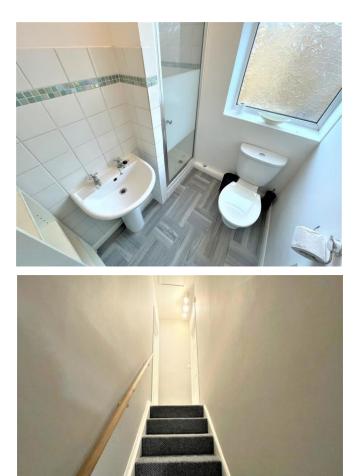

#### GENERAL DESCRIPTION

Before a viewing can be obtained, please contact the office for a link to complete a Canopy rent passport A first floor one double bedroom apartment situated in Stanningley. Will be of interest to professionals and couples seeking modern and well presented accommodation which benefits from: open plan living kitchen including fridge (will not be maintained) and TV stand; uPVC double glazing; very close proximity to transport links to both Leeds and Bradford; electric heaters; storage area. Briefly comprises: open plan living kitchen; double bedroom; shower room; staircase and landing. Offers good commuting access to both Leeds and Bradford and an early inspection is recommended to appreciate the style and location on offer. Sorry no smokers. Sorry no pets. Unfurnished. Available now. Deposit £519.

#### ROOM MEASUREMENTS

OPEN PLAN LIVING KITCHEN 13' 9" x 13' 2" (4.19m x 4.01m) max INNER LANDING 6' 4" x 2' 5" (1.93m x 0.74m) DOUBLE BEDROOM 8' 3" x 6' 9" (2.51m x 2.06m) max SHOWER ROOM 6' 0' x 6' 2" (1.83m x 1.88m) max