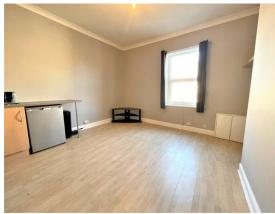

#### GENERAL DESCRIPTION

Before a viewing can be obtained, please contact the office for a link to complete a Canopy rent passport A first floor one double bedroom apartment situated in Stanningley. Will be of interest to professionals and couples seeking modern and well presented accommodation which benefits from: open plan living kitchen including fridge (will not be maintained) and TV stand; uPVC double glazing; very close proximity to transport links to both Leeds and Bradford; electric heaters; storage area. Briefly comprises: open plan living kitchen; double bedroom; shower room; staircase and landing. Offers good commuting access to both Leeds and Bradford and an early inspection is recommended to appreciate the style and location on offer. Sorry no smokers. Sorry no pets. Unfurnished. Available now. Deposit £519.

#### ROOM MEASUREMENTS

OPEN PLAN LIVING KITCHEN 13' 9" x 13' 2" (4.19m x 4.01m) max INNER LANDING 6' 4" x 2' 5" (1.93m x 0.74m) DOUBLE BEDROOM 8' 3" x 6' 9" (2.51m x 2.06m) max SHOWER ROOM 6' 0' x 6' 2" (1.83m x 1.88m) max