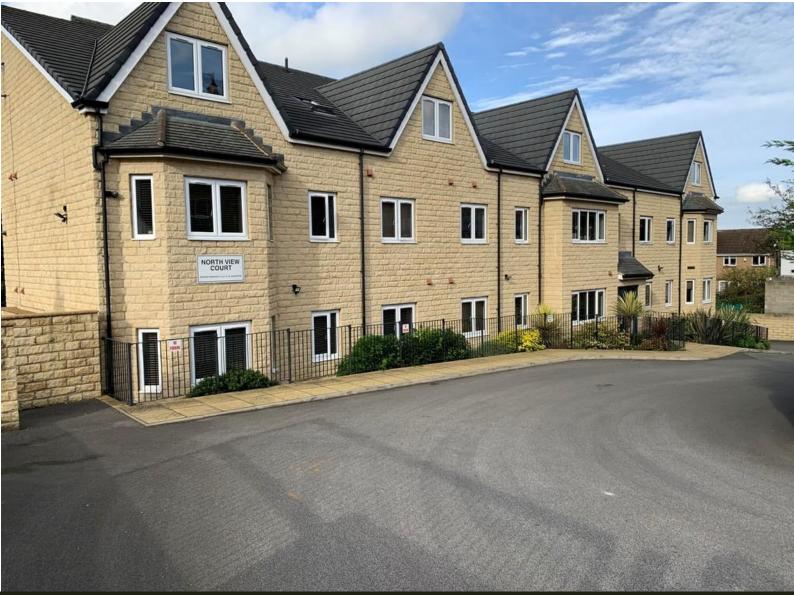

## NORTH VIEW COURT, STANNINGLEY LS28 6JQ

## £685 PCM

GENERAL DESCRIPTION

Before a viewing can be obtained, please contact the office for a link to complete a Canopy rent passport

A modern first floor two double bedroom apartment situated in the area of Stanningley. Will be of particular interest to professionals seeking well presented accommodation which comprises: entrance hall with door entry telecom system and store room; open plan living kitchen including upright fridge freezer, dishwasher and washing machine; double bedroom one with en suite shower room; double bedroom two; white three piece house bathroom with shower over bath; electric heating; uPVC double glazing; woodland view; allocated parking for 1 vehicle; communal sun terrace area; communal drying room; bicycle store; gated entrance to site. Offers good commuting access to both Leeds and Bradford and an early inspection is recommended to appreciate the quality of the accommodation on offer. Sorry no smokers. Sorry no pets. Unfumished. Deposit £790.00 Available 11th July 2025. If a car port is required the charge is an extra £10.00 pcm.