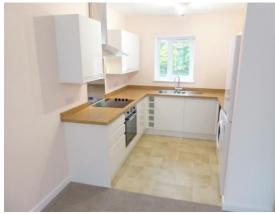

## £685 PCM

GENERAL DESCRIPTION

Before a viewing can be obtained, please contact the office for a link to complete a Canopy rent passport

A modern first floor two double bedroom apartment situated in the area of Stanningley. Will be of particular interest to professionals seeking well presented accommodation which comprises: entrance hall with door entry telecom system and store room; open plan living kitchen including upright fridge freezer, dishwasher and washing machine; double bedroom one with en suite shower room; double bedroom two; white three piece house bathroom with shower over bath; electric heating; uPVC double glazing; woodland view; allocated parking for 1 vehicle; communal sun terrace area; communal drying room; bicycle store; gated entrance to site. Offers good commuting access to both Leeds and Bradford and an early inspection is recommended to appreciate the quality of the accommodation on offer. Sorry no smokers. Sorry no pets. Unfumished. Deposit £790.00 Available 11th July 2025. If a car port is required the charge is an extra £10.00 pcm.

## ROOM MEASUREMENTS

ENTRANCE HALL 12' 4" x 3' 11" (3.76m x 1.19m)max LIVING ROOM 16' 8" x 10' 10" (5.08m x 3.3m)max OPEN PLAN KITCHEN 8' 7" x 8' 3" (2.62m x 2.51m) INNER HALL 11' 4" x 4' 0" (3.45m x 1.22m)max DOUBLE BEDROOM ONE 14' 7" x 8' 11" (4.44m x 2.72m)max