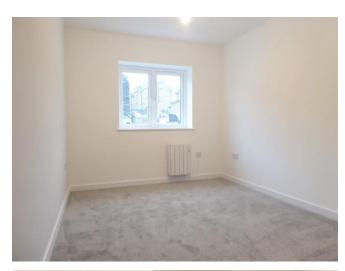

## £685 PCM

GENERAL DESCRIPTION

Before a viewing can be obtained, please contact the office for a link to complete a Canopy rent passport

A modern first floor two double bedroom apartment situated in the area of Stanningley. Will be of particular interest to professionals seeking well presented accommodation which comprises: entrance hall with door entry telecom system and store room; open plan living kitchen including upright fridge freezer, dishwasher and washing machine; double bedroom one with en suite shower room; double bedroom two; white three piece house bathroom with shower over bath; electric heating; uPVC double glazing; woodland view; allocated parking for 1 vehicle; communal sun terrace area; communal drying room; bicycle store; gated entrance to site. Offers good commuting access to both Leeds and Bradford and an early inspection is recommended to appreciate the quality of the accommodation on offer. Sorry no smokers. Sorry no pets. Unfumished. Deposit £790.00 Available 11th July 2025. If a car port is required the charge is an extra £10.00 pcm.

## ROOM MEASUREMENTS

ENTRANCE HALL 12' 4" x 3' 11" (3.76m x 1.19m)max LIVING ROOM 16' 8" x 10' 10" (5.08m x 3.3m)max OPEN PLAN KITCHEN 8' 7" x 8' 3" (2.62m x 2.51m) INNER HALL 11' 4" x 4' 0" (3.45m x 1.22m)max DOUBLE BEDROOM ONE 14' 7" x 8' 11" (4.44m x 2.72m)max

EN SUITE SHOWER ROOM 8' 0'' x 5' 4'' (2.44m x 1.63m)max DOUBLE BEDROOM TWO 10' 3'' x 7' 9'' (3.12m x 2.36m) BATHROOM 8' 0'' x 6' 7'' (2.44m x 2.01m)max STORE ROOM 8' 0'' x 2' 4''' (2.44m x 0.71m)