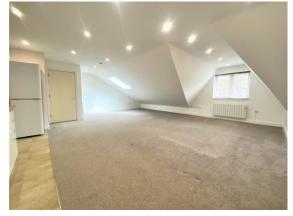

## **ROOM MEASUREMENTS**

**RECEPTION HALL** 22' 5" x 6' 10" (6.83m x 2.08m)max **LIVING ROOM** 25' 8" x 19' 7" (7.82m x 5.97m) max **OPEN PLAN KITCHEN** 16' 10" x 7' 1" (5.13m x 2.16m)max **DOUBLE BEDROOM ONE** 23' 10" x 14' 11" (7.26m x 4.55m) **EN SUITE SHOWER ROOM** 9' 8" x 5' 4" (2.95m x 1.63m) **DOUBLE BEDROOM TWO** 15' 8" x 16' 5" (4.78m x 5m) **BATHROOM** 6' 8" x 10' 11" (2.03m x 3.33m) **STORE ROOM** 8' 0" x 3' 4" (2.44m x 1.02m)