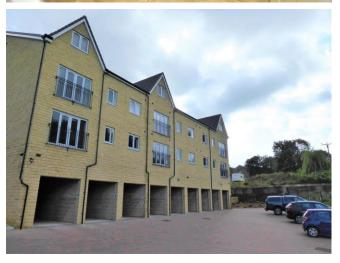

# NORTH VIEW COURT, STANNINGLEY LS28 6JQ

# £850 PCM

GENERAL DESCRIPTION

Before a viewing can be obtained, please contact the office for a link to complete a Canopy rent

A modern two double bedroom executive style penthouse apartment situated in the area of Stanningley. Will be of particular interest to professionals seeking well presented and spacious accommodation which comprises: entrance hall with door entry telecom system and store room; large open plan living kitchen including upright fridge freezer, dishwasher and washing machine; double bedroom one with en suite shower room; double bedroom two; white four piece house bathroom; electric heating; uPVC double glazing; allocated parking; communal sun terrace area; communal drying room; bicycle store; gated entrance to site. Offers good commuting access to both Leeds and Bradford and an early inspection is recommended to appreciate the quality of the accommodation on offer. Sorry no smokers. Sorry no pets Unfurnished. Deposit £980. Available 23rd May 2025.