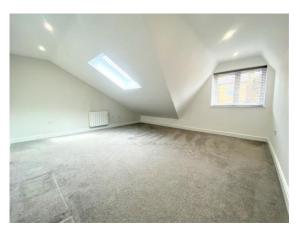

## **ROOM MEASUREMENTS**

**RECEPTION HALL** 22' 5" x 6' 10" (6.83m x 2.08m)max **LIVING ROOM** 25' 8" x 19' 7" (7.82m x 5.97m) max **OPEN PLAN KITCHEN** 16' 10" x 7' 1" (5.13m x 2.16m)max **DOUBLE BEDROOM ONE** 23' 10" x 14' 11" (7.26m x 4.55m) **EN SUITE SHOWER ROOM** 9' 8" x 5' 4" (2.95m x 1.63m) **DOUBLE BEDROOM TWO** 15' 8" x 16' 5" (4.78m x 5m) **BATHROOM** 6' 8" x 10' 11" (2.03m x 3.33m) **STORE ROOM** 8' 0" x 3' 4" (2.44m x 1.02m)