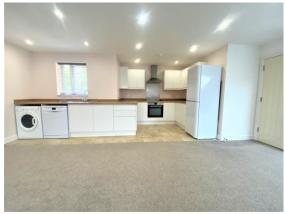

# £850 PCM

GENERAL DESCRIPTION

Before a viewing can be obtained, please contact the office for a link to complete a Canopy rent

A modern two double bedroom executive style penthouse apartment situated in the area of Stanningley. Will be of particular interest to professionals seeking well presented and spacious accommodation which comprises: entrance hall with door entry telecom system and store room; large open plan living kitchen including upright fridge freezer, dishwasher and washing machine; double bedroom one with en suite shower room; double bedroom two; white four piece house bathroom; electric heating; uPVC double glazing; allocated parking; communal sun terrace area; communal drying room; bicycle store; gated entrance to site. Offers good commuting access to both Leeds and Bradford and an early inspection is recommended to appreciate the quality of the accommodation on offer. Sorry no smokers. Sorry no pets Unfurnished. Deposit £980. Available 23rd May 2025.

## **ROOM MEASUREMENTS**

**RECEPTION HALL** 22' 5" x 6' 10" (6.83m x 2.08m)max **LIVING ROOM** 25' 8" x 19' 7" (7.82m x 5.97m) max **OPEN PLAN KITCHEN** 16' 10" x 7' 1" (5.13m x 2.16m)max **DOUBLE BEDROOM ONE** 23' 10" x 14' 11" (7.26m x 4.55m) **EN SUITE SHOWER ROOM** 9' 8" x 5' 4" (2.95m x 1.63m) **DOUBLE BEDROOM TWO** 15' 8" x 16' 5" (4.78m x 5m) **BATHROOM** 6' 8" x 10' 11" (2.03m x 3.33m) **STORE ROOM** 8' 0" x 3' 4" (2.44m x 1.02m)