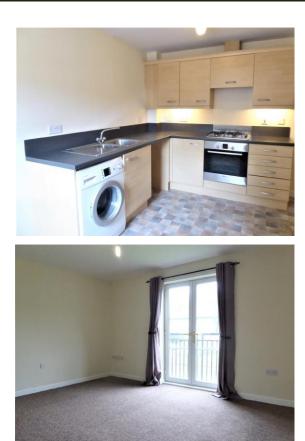

## BROOM MILLS ROAD, FARSLEY LS28 5GR £795 PCM

First Floor Apartment Two Double Bedrooms Modern Fitted Dining Kitchen White Three Piece Bathroom Suite Neutral Décor Throughout Juliet Balcony. Designated Parking White Upvc Double Glazing Gas Central Heating With Combination Boiler Unfurnished. Deposit £917.00 Available 20th May 2025.

# £795 PCM

GENERAL DESCRIPTION

Before a viewing can be obtained, please contact the office for a link to complete a Canopy rent passport

A well maintained two double bedroom 1st floor apartment situated in a residential cul-de-sac location in the sought after village of Farsley. Will be of particular interest to professionals seeking well proportioned accommodation which benefits from: white Upvc double glazing; gas central heating with combination boiler; designated parking space; neutral décor; modern fitted dining kitchen; white three piece bathroom; Juliet balcony. Offers good commuting access to both Leeds and Bradford and an early inspection is recommended to appreciate the location and presentation of the accommodation on offer. Sorry no smokers. Sorry no pets. Unfurnished. Available 20th May 2025. Deposit £917.00.

#### ROOM MEASUREMENTS

ENTRANCE HALL 16' 10" x 5' 9" (5.13m x 1.75m)max LOUNGE 14' 5" x 10' 9" (4.39m x 3.28m) KITCHEN 12' 9" x 9' 9" (3.89m x 2.97m)max DOUBLE BEDROOM ONE 12' 4" x 10' 9" (3.76m x3.28m)max DOUBLED BEDROOM TWO 12' 4" x 9' 3" (3.76m x 2.82m) BATHROOM 6' 8" x 6' 5" (2.03m x 1.96m)