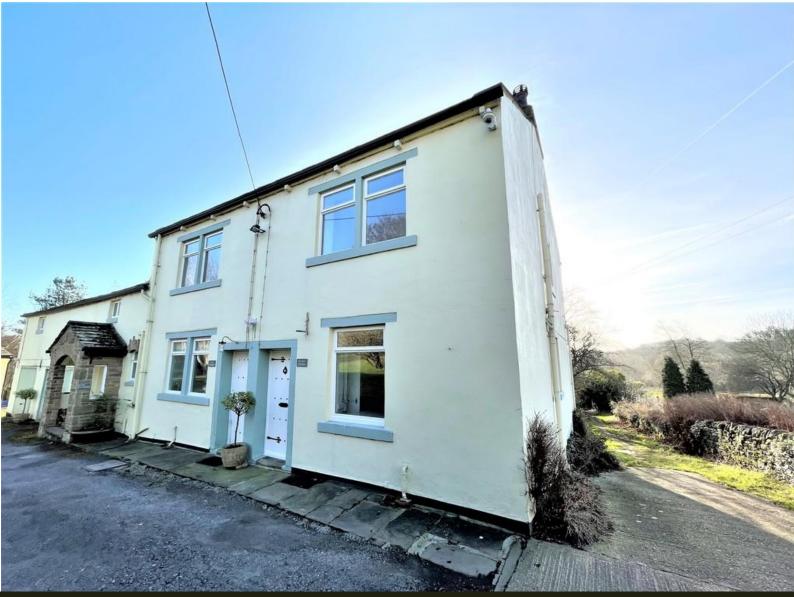

## THE WILLOWS COTTAGE, HOUGH SIDE ROAD, PUDSEY LS28

## THE WILLOWS COTTAGE, HOUGH SIDE ROAD, PUDSEY LS28 9JW

### **GENERAL DESCRIPTION**

A one double bedroom cottage situated in a sought after location in the popular area of Pudsey. Will be of particular interest to professionals seeking a charming and well presented home which benefits from: fitted kitchen with fridge (will not be maintained); Extractor fan which must be used at all times, large double bedroom; en-suite bathroom; useful storage cellar; off street parking for 1 car; neutral decor; fresh carpets. Offers good commuting access to both Leeds and Bradford and an early inspection is recommended to appreciate the charm and character of the accommodation on offer. Sorry no smokers. Sorry no pets. Available 17th April 2025. Unfurnished. Deposit £750.00