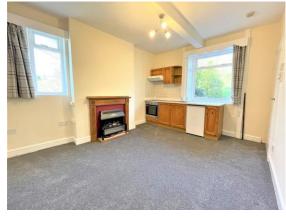

### **GENERAL DESCRIPTION**

A one double bedroom cottage situated in a sought after location in the popular area of Pudsey. Will be of particular interest to professionals seeking a charming and well presented home which benefits from: fitted kitchen with fridge (will not be maintained); Extractor fan which must be used at all times, large double bedroom; en-suite bathroom; useful storage cellar; off street parking for 1 car; neutral decor; fresh carpets. Offers good commuting access to both Leeds and Bradford and an early inspection is recommended to appreciate the charm and character of the accommodation on offer. Sorry no smokers. Sorry no pets. Available 17th April 2025. Unfurnished. Deposit £750.00

#### **ROOM MEASUREMENTS**

HALL 3' 4" x 2' 5" (1.02m x 0.74m) max LIVING KITCHEN 13' 3" x 10' 8" (4.04m x 3.25m) max DOUBLE BEDROOM 14' 7" x 13' 0" (4.44m x 3.96m) max EN-SUITE BATHROOM 8' 5" x 4' 2' (2.57m x 1.27m) max UTILITY CELLAR 13' 2" x 10' 9" (4.01m x 3.28m) max