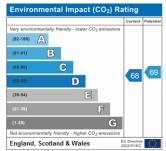

# ROOM MEASUREMENTS

LIVING KITCHEN 17' 3" x 11' 3" (5.26m x 3.43m) max HALLWAY 11' 6" x 2' 9" (3.51m x 0.84m) **DOUBLE BEDROOM ONE** 11' 3" x 10' 4" (3.43m x 3.15m) max

HOLDING DEPOSIT

A holding deposit equal to one week's rent as agreed will be due upon application for this property before it is removed from the market. Upon the successful completion of your background checks the holding deposit will be placed on your tenancy account as a part payment of the first month's rent instalment.

Should all information on the application forms be found to be accurate and yet the landlord chooses not to grant a tenancy then the holding deposit will be returned in full.

COUNCIL TAX BAND

Before a viewing can be obtained, please contact

# **SHOWER ROOM** 8' 9' x 5' 8" (2.67m x 1.73m) max







Address: 3 Broad Dyke Lodge Westover Road Bramley Leeds West Yorkshire LS13 3PG

Reference: 3 Broad Dyke Lodge

England, Scotland & Wales

**OPENING HOURS** 

**Pudsey Office** 

Monday to Friday Saturday Sunday & Bank Holidays 8.30am - 5.00pm 9.00am - 1.00pm

Closed

Details are compiled from observation and information supplied by the vendors. Measurements have been taken with an electronic measure and, whilst believed to be accurate, may be subject to variation or mechanical error. Services and appliances have had only a visual inspection and have not been tested by HomeMM.