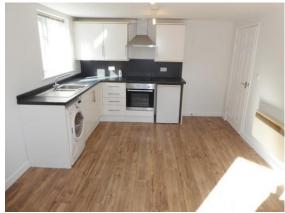

#### GENERAL DESCRIPTION

the office for a link to complete a Canopy rent passport A ground floor purpose built one bedroom apartment situated in the area of Bramley. Will be of particular interest to professionals seeking wellpresented and well located accommodation which benefits from: wood frame double glazing; electric heating; neutral décor; modern fitted kitchen units including washing machine and integral fridge freezer, white three piece shower room suite; off street parking. Offers good commuting access to both Leeds and Bradford and an early inspection is recommended to appreciate the location and style of the accommodation on offer. Off Road Parking. Sorry no smokers. Sorry no pets. Available 22nd May 2025. Deposit £663.00

### ROOM MEASUREMENTS

LIVING KITCHEN 17' 3" x 11' 3" (5.26m x 3.43m) max HALLWAY 11' 6" x 2' 9" (3.51m x 0.84m) **DOUBLE BEDROOM ONE** 11' 3" x 10' 4" (3.43m x 3.15m) max

HOLDING DEPOSIT

A holding deposit equal to one week's rent as agreed will be due upon application for this property before it is removed from the market. Upon the successful completion of your background checks the holding deposit will be placed on your tenancy account as a part payment of the first month's rent instalment.