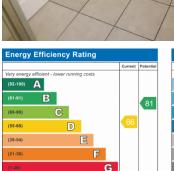

### ROOM MEASUREMENTS

LIVING KITCHEN 17' 3" x 11' 3" (5.26m x 3.43m) max HALLWAY 11' 6" x 2' 9" (3.51m x 0.84m) **DOUBLE BEDROOM ONE** 11' 3" x 10' 4" (3.43m x 3.15m) max

HOLDING DEPOSIT

A holding deposit equal to one week's rent as agreed will be due upon application for this property before it is removed from the market. Upon the successful completion of your background checks the holding deposit will be placed on your tenancy account as a part payment of the first month's rent instalment.

Should all information on the application forms be found to be accurate and yet the landlord chooses not to grant a tenancy then the holding deposit will be returned in full.

COUNCIL TAX BAND

Before a viewing can be obtained, please contact

# **SHOWER ROOM** 8' 9' x 5' 8" (2.67m x 1.73m) max







Address: 3 Broad Dyke Lodge Westover Road Bramley Leeds West Yorkshire LS13 3PG

Reference: 3 Broad Dyke Lodge

England, Scotland & Wales

**OPENING HOURS** 

**Pudsey Office** 

Monday to Friday Saturday Sunday & Bank Holidays 8.30am - 5.00pm 9.00am - 1.00pm

Closed

Details are compiled from observation and information supplied by the vendors. Measurements have been taken with an electronic measure and, whilst believed to be accurate, may be subject to variation or mechanical error. Services and appliances have had only a visual inspection and have not been tested by HomeMM.