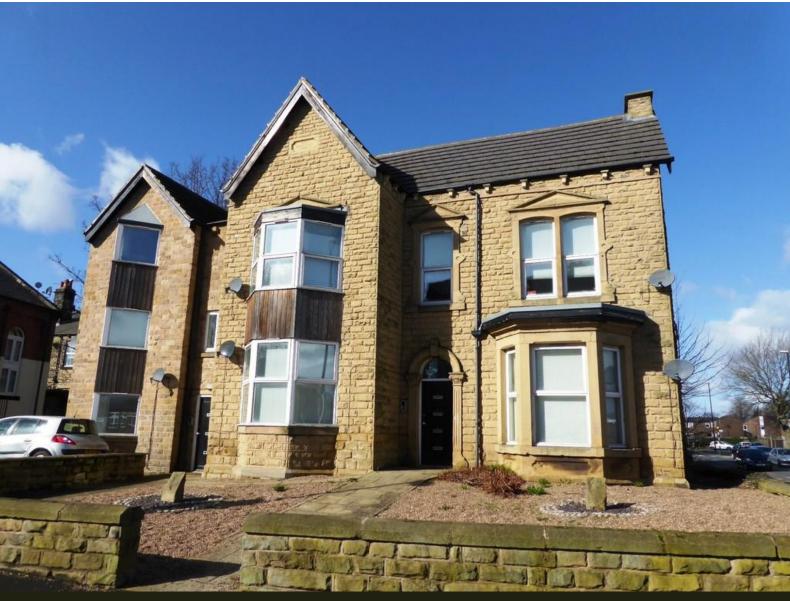

HOME

3 BROAD DYKE LODGE, WESTOVER ROAD, BRAMLEY LS13 3PG

# £575 PCM

Ground Floor Apartment
One Double Bedroom
Living Kitchen
Neutral Decor
Double Glazing
Electric Heating
Unfurnished
Available 22nd May 2025
Deposit £663.00
Off Road Parking

#### GENERAL DESCRIPTION

the office for a link to complete a Canopy rent passport A ground floor purpose built one bedroom apartment situated in the area of Bramley. Will be of particular interest to professionals seeking wellpresented and well located accommodation which benefits from: wood frame double glazing; electric heating; neutral décor; modern fitted kitchen units including washing machine and integral fridge freezer, white three piece shower room suite; off street parking. Offers good commuting access to both Leeds and Bradford and an early inspection is recommended to appreciate the location and style of the accommodation on offer. Off Road Parking. Sorry no smokers. Sorry no pets. Available 22nd May 2025. Deposit £663.00