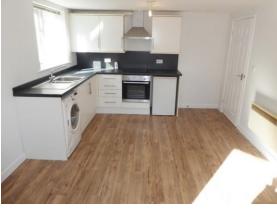

# £625 PCM

GENERAL DESCRIPTION

Before a viewing can be obtained, please contact the office for a link to complete a Canopy rent passport A ground floor purpose built one bedroom apartment situated in the area of Bramley. Will be of particular interest to professionals seeking wellpresented and well located accommodation which benefits from: wood frame double glazing; electric heating; neutral décor; modern fitted kitchen units including washing machine and integral fridge freezer; white three piece shower room suite; off street parking. Offers good commuting access to both Leeds and Bradford and an early inspection is recommended to appreciate the location and style of the accommodation on offer. Off Road Parking. Sorry no smokers. Sorry no pets. Available 22nd May 2025. Deposit £721.00

### ROOM MEASUREMENTS

LIVING KITCHEN 17' 3" x 11' 3" (5.26m x 3.43m) max HALLWAY 11' 6" x 2' 9" (3.51m x 0.84m) DOUBLE BEDROOM ONE 11' 3" x 10' 4" (3.43m x 3.15m) max

SHOWER ROOM 8' 9' x 5' 8" (2.67m x 1.73m) max