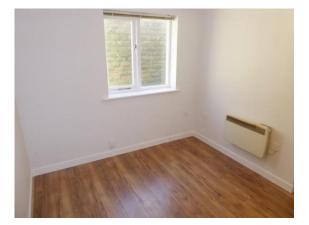

### ROOM MEASUREMENTS

LIVING KITCHEN 17' 3" x 11' 3" (5.26m x 3.43m) max HALLWAY 11' 6" x 2' 9" (3.51m x 0.84m) DOUBLE BEDROOM ONE 11' 3" x 10' 4" (3.43m x 3.15m) max

SHOWER ROOM 8' 9' x 5' 8" (2.67m x 1.73m) max