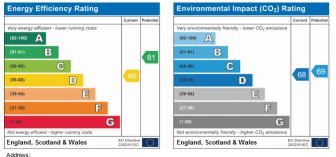

Should all information on the application forms be found to be accurate and yet the landlord chooses not to grant a tenancy then the holding deposit will be returned in full.

COUNCIL TAX BAND