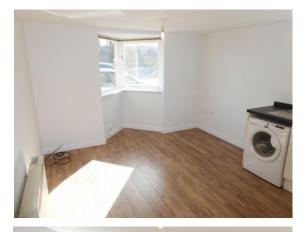

### ROOM MEASUREMENTS

LIVING KITCHEN 17' 3" x 11' 3" (5.26m x 3.43m) max HALLWAY 11' 6" x 2' 9" (3.51m x 0.84m) DOUBLE BEDROOM ONE 11' 3" x 10' 4" (3.43m x 3.15m) max

SHOWER ROOM 8' 9' x 5' 8" (2.67m x 1.73m) max