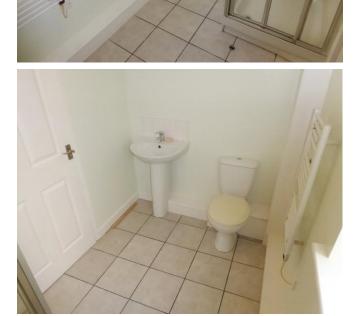

### £625 PCM

Ground Roor Apartment One Double Bedroom Living Kitchen Neutral Decor Double Glazing Electric Heating Unfurnished Available 22nd May 2025 Deposit £721.00 Off Road Parking

# £625 PCM

GENERAL DESCRIPTION

Before a viewing can be obtained, please contact the office for a link to complete a Canopy rent passport A ground floor purpose built one bedroom apartment situated in the area of Bramley. Will be of particular interest to professionals seeking wellpresented and well located accommodation which benefits from: wood frame double glazing; electric heating; neutral décor; modern fitted kitchen units including washing machine and integral fridge freezer; white three piece shower room suite; off street parking. Offers good commuting access to both Leeds and Bradford and an early inspection is recommended to appreciate the location and style of the accommodation on offer. Off Road Parking. Sorry no smokers. Sorry no pets. Available 22nd May 2025. Deposit £721.00

### ROOM MEASUREMENTS

LIVING KITCHEN 17' 3" x 11' 3" (5.26m x 3.43m) max HALLWAY 11' 6" x 2' 9" (3.51m x 0.84m) DOUBLE BEDROOM ONE 11' 3" x 10' 4" (3.43m x 3.15m) max

SHOWER ROOM 8' 9' x 5' 8" (2.67m x 1.73m) max