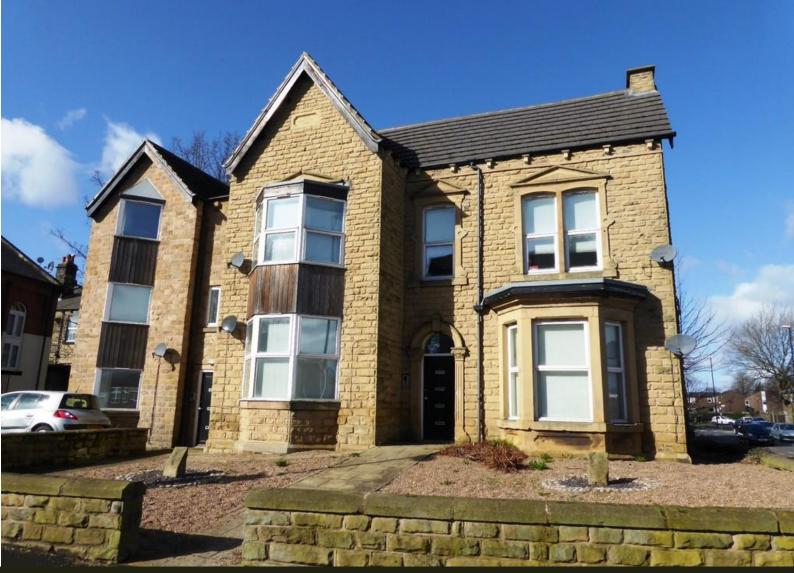

## 3 BROAD DYKE LODGE, WESTOVER ROAD, BRAMLEY LS13 3PG

# £625 PCM

GENERAL DESCRIPTION

Before a viewing can be obtained, please contact the office for a link to complete a Canopy rent passport A ground floor purpose built one bedroom apartment situated in the area of Bramley. Will be of particular interest to professionals seeking wellpresented and well located accommodation which benefits from: wood frame double glazing; electric heating; neutral décor; modern fitted kitchen units including washing machine and integral fridge freezer; white three piece shower room suite; off street parking. Offers good commuting access to both Leeds and Bradford and an early inspection is recommended to appreciate the location and style of the accommodation on offer. Off Road Parking. Sorry no smokers. Sorry no pets. Available 22nd May 2025. Deposit £721.00