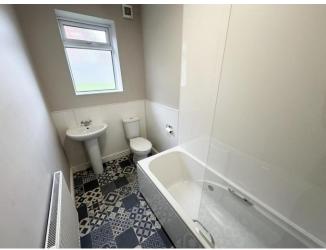

#### ROOM MEASUREMENTS

HALL 4' 5" x 3' 4" (1.35m x 1.02m) LOUNGE 15 2" x 13' 0" (4.62m x 3.96m) max DINING KITCHEN 15' 2" x 12' 2" (4.62m x 3.71m) max INNER HALL 5' 0" x 2' 6" (1.52m x 0.76m) UTILITY 11' 8" x 6' 4" (3.56m x 1.93m) GRND FLR BATHROOM 9' 2" x 4' 9" (2.79m x 1.45m) GRND FLR BEDROOM 3 11' 10" x 5' 9" (3.61m x 1.75m) max