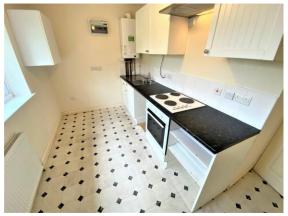

## £650 PCM

GENERAL DESCRIPTION

Before a viewing can be obtained, please contact the office for a link to complete a Canopy rent passport

A two double bedroom first floor apartment situated in the area of Bramley. Will be of particular interest to professionals seeking accommodation which benefits from: gas central heating with combination boiler; white uPVC double glazing; neutral décor; white bathroom suite; modern fitted kitchen units; good sized lounge with tv unit; two double bedrooms (one with wardrobe and chest of drawers). Offers good commuting access to both Leeds and Bradford and an early inspection is recommended to appreciate the accommodation on offer. Sorry no smokers. Sorry no pets. Part furnished (white goods not provided). Available now. Deposit £750.00

ROOM MEASUREMENTS

HALL 6' 6" x 5' 6" (2m x 1.7m) max

LOUNGE 14' 1" x 12' 5" (4.3m x 3.8m) max

KITCHEN 11' 9" x 9' 2" (3.6m x 2.8m) max

BEDROOM ONE 12' 5" x 11' 1" (3.8m x 3.4m) max

BEDROOM TWO 11' 1" x 7' 6" (3.4m x 2.3m) max