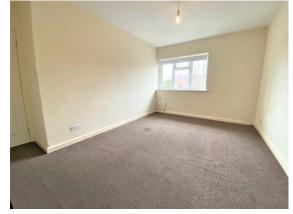

ROOM MEASUREMENTS

HALL 6' 6" x 5' 6" (2m x 1.7m) max

LOUNGE 14' 1" x 12' 5" (4.3m x 3.8m) max

KITCHEN 11' 9" x 9' 2" (3.6m x 2.8m) max

BEDROOM ONE 12' 5" x 11' 1" (3.8m x 3.4m) max

BEDROOM TWO 11' 1" x 7' 6" (3.4m x 2.3m) max