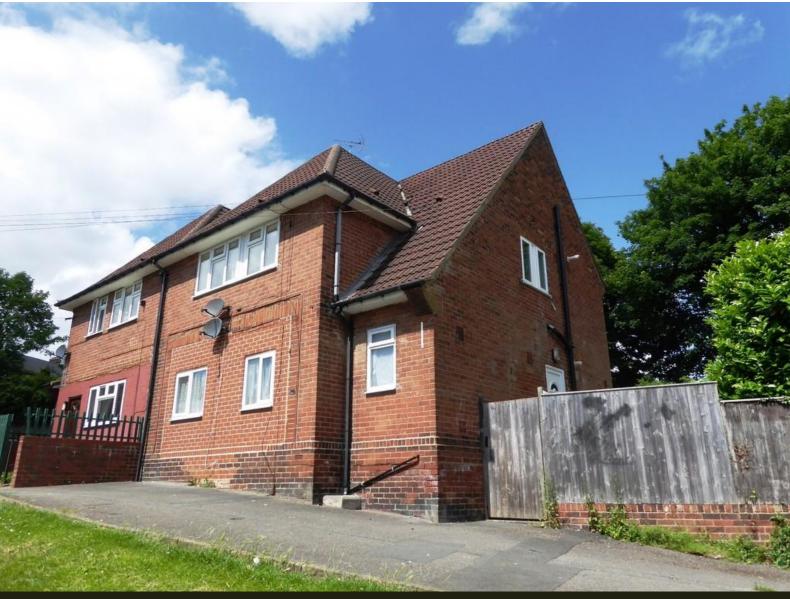

### FLAT 2, BROADLEA HILL, BRAMLEY LS13 2SP

## £650 PCM

GENERAL DESCRIPTION

Before a viewing can be obtained, please contact the office for a link to complete a Canopy rent passport

A two double bedroom first floor apartment situated in the area of Bramley. Will be of particular interest to professionals seeking accommodation which benefits from: gas central heating with combination boiler; white uPVC double glazing; neutral décor; white bathroom suite; modern fitted kitchen units; good sized lounge with tv unit; two double bedrooms (one with wardrobe and chest of drawers). Offers good commuting access to both Leeds and Bradford and an early inspection is recommended to appreciate the accommodation on offer. Sorry no smokers. Sorry no pets. Part furnished (white goods not provided). Available now. Deposit £750.00