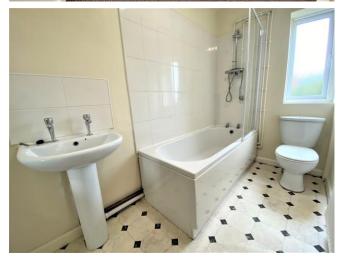

# HOME

### FLAT 2, BROADLEA HILL, BRAMLEY LS13 2SP

# £650 PCM

First Floor Apartment
Two Double Bedrooms
White Bathroom Suite
Modern Fitted Kitchen Units
Gas Central Heating
uPVC Double Glazing
Neutral Decor
Part furnished
Deposit £750
Available now















The graph shows this property's current and potential energy rating.

## £650 PCM

GENERAL DESCRIPTION

Before a viewing can be obtained, please contact the office for a link to complete a Canopy rent passport

A two double bedroom first floor apartment situated in the area of Bramley. Will be of particular interest to professionals seeking accommodation which benefits from: gas central heating with combination boiler; white uPVC double glazing; neutral décor; white bathroom suite; modern fitted kitchen units; good sized lounge with tv unit; two double bedrooms (one with wardrobe and chest of drawers). Offers good commuting access to both Leeds and Bradford and an early inspection is recommended to appreciate the accommodation on offer. Sorry no smokers. Sorry no pets. Part furnished (