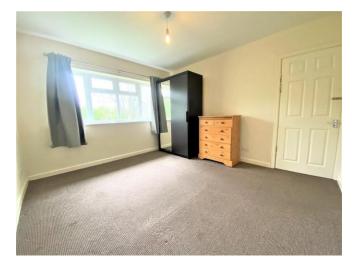

ROOM MEASUREMENTS

HALL 6' 6" x 5' 6" (2m x 1.7m) max

LOUNGE 14' 1" x 12' 5" (4.3m x 3.8m) max

KITCHEN 11' 9" x 9' 2" (3.6m x 2.8m) max

BEDROOM ONE 12' 5" x 11' 1" (3.8m x 3.4m) max

BEDROOM TWO 11' 1" x 7' 6" (3.4m x 2.3m) max