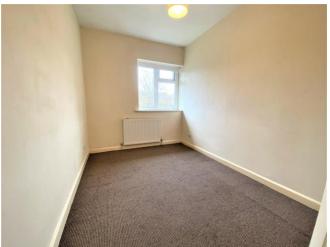

ROOM MEASUREMENTS

HALL 6' 6" x 5' 6" (2m x 1.7m) max

LOUNGE 14' 1" x 12' 5" (4.3m x 3.8m) max

KITCHEN 11' 9" x 9' 2" (3.6m x 2.8m) max

BEDROOM ONE 12' 5" x 11' 1" (3.8m x 3.4m) max

BEDROOM TWO 11' 1" x 7' 6" (3.4m x 2.3m) max