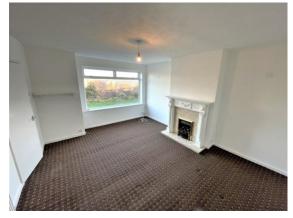

#### £775 PCM

GENERAL DESCRIPTION

Before a viewing can be obtained, please contact the office for a link to complete a Canopy rent passport

WELL PROPORTIONED Mature Brick Built Bay Fronted Mid TOWN HOUSE \*\* THREE BEDROOMS (Two Double, \*\* Bay Fronted SPACIOUS LOUNGE with Feature ADAM STYLE FIREPLACE \*\* DINING KITCHEN \*\* Ceramic Tiled Three Piece WHITE SHELL DESIGN BATHROOM with ELECTRIC SHOWER over Bath \*\* Wooded Outlook & LONG DISTANCE AIRE VALLEY VIEWS \*\* MAHOGANY STYLE WOOD FRAMED WINDOWS, Mainly DOUBLE GLAZED \*\* Gas CENTRAL HEATING \*\* DRIVE & INTEGRAL GARAGE with Large REAR WORKSHOP \*\* FLAGGED REAR PATIO GARDEN with WELL STOCKED BORDERS & South Westerly Aspect. Briefly comprising: entrance hall; lounge; dining kitchen; staircase and landing; two double bedrooms; single bedroom; bathroom. Good access to Bramley town centre amenities schools, parks, swimming pool, golf course, leisure centres, the Aire valley, The Owlcotes Centre, Kirkstall Valley Retail Centre, and commuting to Leeds and Bradford. Sorry No Smokers. Sorry no pets. Available Now. Deposit £894

ROOM MEASUREMENTS
LOUNGE 15' 8" x 12' 10" (4.78m x 3.91m)max
KITCHEN 16' 2" x 7' 5" (4.93m x 2.26m)
ENTRANCE HALL 5' 6" x 3' 3" (1.68m x 0.99m)max
MASTER BEDROOM 12' 11" x 10' 0" (3.94m x 3.05m)
DOUBLE BEDROOM TWO 10' 0" x 10' 0" (3.05m x 3.05m)
BEDROOM THREE 8' 4" x 5' 10" (2.54m x 1.78m)max
BATHROOM 7' 2" x 5' 9' (2.18m x 1.75m)