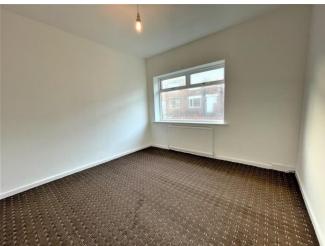

ROOM MEASUREMENTS
LOUNGE 15' 8" x 12' 10" (4.78m x 3.91m)max
KITCHEN 16' 2" x 7' 5" (4.93m x 2.26m)
ENTRANCE HALL 5' 6" x 3' 3" (1.68m x 0.99m)max
MASTER BEDROOM 12' 11" x 10' 0" (3.94m x 3.05m)
DOUBLE BEDROOM TWO 10' 0" x 10' 0" (3.05m x 3.05m)
BEDROOM THREE 8' 4" x 5' 10" (2.54m x 1.78m)max
BATHROOM 7' 2" x 5' 9' (2.18m x 1.75m)