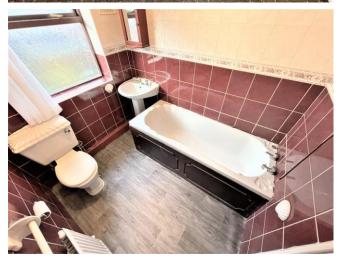

#### £775 PCM

GENERAL DESCRIPTION

Before a viewing can be obtained, please contact the office for a link to complete a Canopy rent passport

WELL PROPORTIONED Mature Brick Built Bay Fronted Mid TOWN HOUSE \*\* THREE BEDROOMS (Two Double, \*\* Bay Fronted SPACIOUS LOUNGE with Feature ADAM STYLE FIREPLACE \*\* DINING KITCHEN \*\* Ceramic Tiled Three Piece WHITE SHELL DESIGN BATHROOM with ELECTRIC SHOWER over Bath \*\* Wooded Outlook & LONG DISTANCE AIRE VALLEY VIEWS \*\* MAHOGANY STYLE WOOD FRAMED WINDOWS, Mainly DOUBLE GLAZED \*\* Gas CENTRAL HEATING \*\* DRIVE & INTEGRAL GARAGE with Large REAR WORKSHOP \*\* FLAGGED REAR PATIO GARDEN with WELL STOCKED BORDERS & South Westerly Aspect. Briefly comprising: entrance hall; lounge; dining kitchen; staircase and landing; two double bedrooms; single bedroom; bathroom. Good access to Bramley town centre amenities schools, parks, swimming pool, golf course, leisure centres, the Aire valley, The Owlcotes Centre, Kirkstall Valley Retail Centre, and commuting to Leeds and Bradford. Sorry No Smokers. Sorry no pets. Available Now. Deposit £894