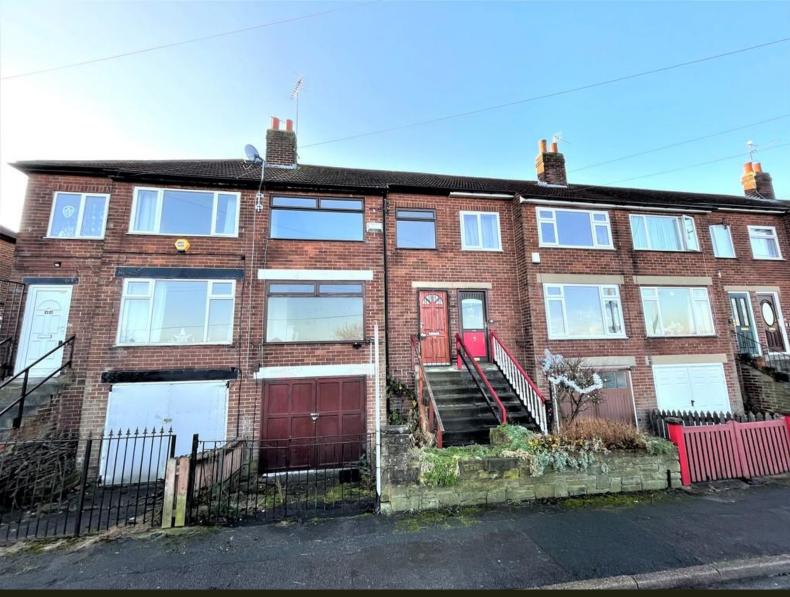

## ASTON GROVE, BRAMLEY LS13 2DL

#### £775 PCM

GENERAL DESCRIPTION

Before a viewing can be obtained, please contact the office for a link to complete a Canopy rent passport

WELL PROPORTIONED Mature Brick Built Bay Fronted Mid TOWN HOUSE \*\* THREE BEDROOMS (Two Double, \*\* Bay Fronted SPACIOUS LOUNGE with Feature ADAM STYLE FIREPLACE \*\* DINING KITCHEN \*\* Ceramic Tiled Three Piece WHITE SHELL DESIGN BATHROOM with ELECTRIC SHOWER over Bath \*\* Wooded Outlook & LONG DISTANCE AIRE VALLEY VIEWS \*\* MAHOGANY STYLE WOOD FRAMED WINDOWS, Mainly DOUBLE GLAZED \*\* Gas CENTRAL HEATING \*\* DRIVE & INTEGRAL GARAGE with Large REAR WORKSHOP \*\* FLAGGED REAR PATIO GARDEN with WELL STOCKED BORDERS & South Westerly Aspect. Briefly comprising: entrance hall; lounge; dining kitchen; staircase and landing; two double bedrooms; single bedroom; bathroom. Good access to Bramley town centre amenities schools, parks, swimming pool, golf course, leisure centres, the Aire valley, The Owlcotes Centre, Kirkstall Valley Retail Centre, and commuting to Leeds and Bradford. Sorry No Smokers. Sorry no pets. Available Now. Deposit £894