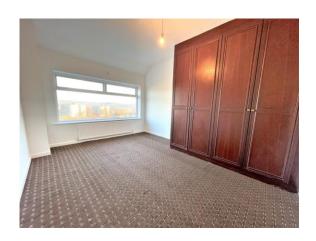

#### £775 PCM

GENERAL DESCRIPTION

Before a viewing can be obtained, please contact the office for a link to complete a Canopy rent passport

WELL PROPORTIONED Mature Brick Built Bay Fronted Mid TOWN HOUSE \*\* THREE BEDROOMS (Two Double, \*\* Bay Fronted SPACIOUS LOUNGE with Feature ADAM STYLE FIREPLACE \*\* DINING KITCHEN \*\* Ceramic Tiled Three Piece WHITE SHELL DESIGN BATHROOM with ELECTRIC SHOWER over Bath \*\* Wooded Outlook & LONG DISTANCE AIRE VALLEY VIEWS \*\* MAHOGANY STYLE WOOD FRAMED WINDOWS, Mainly DOUBLE GLAZED \*\* Gas CENTRAL HEATING \*\* DRIVE & INTEGRAL GARAGE with Large REAR WORKSHOP \*\* FLAGGED REAR PATIO GARDEN with WELL STOCKED BORDERS & South Westerly Aspect. Briefly comprising: entrance hall; lounge; dining kitchen; staircase and landing; two double bedrooms; single bedroom; bathroom. Good access to Bramley town centre amenities schools, parks, swimming pool, golf course, leisure centres, the Aire valley, The Owlcotes Centre, Kirkstall Valley Retail Centre, and commuting to Leeds and Bradford. Sorry No Smokers. Sorry no pets. Available Now. Deposit £894

ROOM MEASUREMENTS
LOUNGE 15' 8" x 12' 10" (4.78m x 3.91m)max
KITCHEN 16' 2" x 7' 5" (4.93m x 2.26m)
ENTRANCE HALL 5' 6" x 3' 3" (1.68m x 0.99m)max
MASTER BEDROOM 12' 11" x 10' 0" (3.94m x 3.05m)
DOUBLE BEDROOM TWO 10' 0" x 10' 0" (3.05m x 3.05m)
BEDROOM THREE 8' 4" x 5' 10" (2.54m x 1.78m)max
BATHROOM 7' 2" x 5' 9' (2.18m x 1.75m)