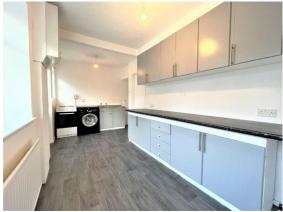

#### £775 PCM

GENERAL DESCRIPTION

Before a viewing can be obtained, please contact the office for a link to complete a Canopy rent passport

WELL PROPORTIONED Mature Brick Built Bay Fronted Mid TOWN HOUSE \*\* THREE BEDROOMS (Two Double, \*\* Bay Fronted SPACIOUS LOUNGE with Feature ADAM STYLE FIREPLACE \*\* DINING KITCHEN \*\* Ceramic Tiled Three Piece WHITE SHELL DESIGN BATHROOM with ELECTRIC SHOWER over Bath \*\* Wooded Outlook & LONG DISTANCE AIRE VALLEY VIEWS \*\* MAHOGANY STYLE WOOD FRAMED WINDOWS, Mainly DOUBLE GLAZED \*\* Gas CENTRAL HEATING \*\* DRIVE & INTEGRAL GARAGE with Large REAR WORKSHOP \*\* FLAGGED REAR PATIO GARDEN with WELL STOCKED BORDERS & South Westerly Aspect. Briefly comprising: entrance hall; lounge; dining kitchen; staircase and landing; two double bedrooms; single bedroom; bathroom. Good access to Bramley town centre amenities schools, parks, swimming pool, golf course, leisure centres, the Aire valley, The Owlcotes Centre, Kirkstall Valley Retail Centre, and commuting to Leeds and Bradford. Sorry No Smokers. Sorry no pets. Available Now. Deposit £894

ROOM MEASUREMENTS
LOUNGE 15' 8" x 12' 10" (4.78m x 3.91m)max
KITCHEN 16' 2" x 7' 5" (4.93m x 2.26m)
ENTRANCE HALL 5' 6" x 3' 3" (1.68m x 0.99m)max
MASTER BEDROOM 12' 11" x 10' 0" (3.94m x 3.05m)
DOUBLE BEDROOM TWO 10' 0" x 10' 0" (3.05m x 3.05m)
BEDROOM THREE 8' 4" x 5' 10" (2.54m x 1.78m)max
BATHROOM 7' 2" x 5' 9' (2.18m x 1.75m)