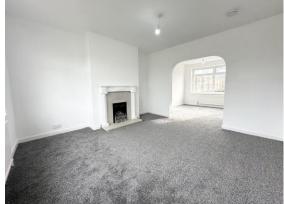

### £1,075 PCM

GENERAL DESCRIPTION

Before a viewing can be obtained, please contact the office for a link to complete a Canopy rent passport

A recently refurbished three bedroom semi-detached house located in the area of Tyersal. Will be of particular interest to professionals seeking a well presented home which benefits from: Double glazing; gas central heating with combination boiler, lawned gardens front and rear, detached garage; modern fitted kitchen; white three piece bathroom; neutral decor throughout; large through living room. Offers good commuting access to both Leeds and Bradford and an early inspection is recommended to appreciate the style of the accommodation on offer. Sorry no smokers. Sorry no pets. Available Now. Unfurnished. Deposit £1240.

ROOM MEASUREMENTS
HALL 11' 2" x 6' 1" (3.4m x 1.85m) max
KITCHEN 10' 4" x 8' 3" (3.15m x 2.51m)
THROUGH LIVING ROOM 23' 8" x 12' 1" (7.21m x 3.68m)

STAIRS & LANDING 7' 7" x 5' 10" (2.31m x 1.78m) max

DOUBLE BEDROOM 1 12' 1" x 11' 8" (3.68m x 3.56m) max