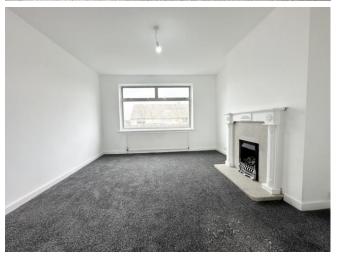

ROOM MEASUREMENTS
HALL 11' 2" x 6' 1" (3.4m x 1.85m) max
KITCHEN 10' 4" x 8' 3" (3.15m x 2.51m)
THROUGH LIVING ROOM 23' 8" x 12' 1" (7.21m x 3.68m)

STAIRS & LANDING 7' 7" x 5' 10" (2.31m x 1.78m) max

DOUBLE BEDROOM 1 12' 1" x 11' 8" (3.68m x 3.56m) max