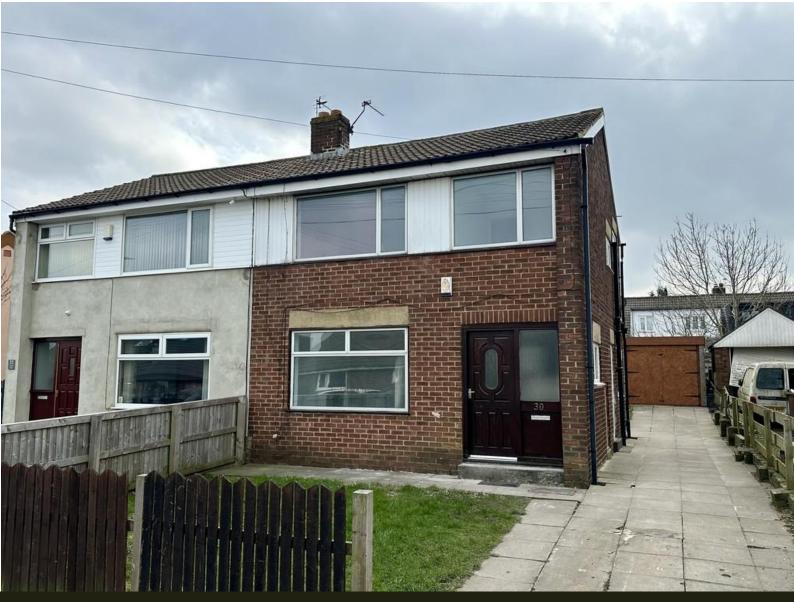

## TYERSAL CLOSE, TYERSAL BD4 8HE

### £1,075 PCM

Semi-Detached House
3 Bedrooms (2 Double)
Through Living Room
Modern Fitted Kitchen
White 3 Piece Bathroom
Gardens, Drive, Garage
Neutral Decor Throughout
Deposit £1240
Unfurnished
Available Now

### £1,075 PCM

GENERAL DESCRIPTION

Before a viewing can be obtained, please contact the office for a link to complete a Canopy rent passport

A recently refurbished three bedroom semi-detached house located in the area of Tyersal. Will be of particular interest to professionals seeking a well presented home which benefits from: Double glazing; gas central heating with combination boiler, lawned gardens front and rear, detached garage; modern fitted kitchen; white three piece bathroom; neutral decor throughout; large through living room. Offers good commuting access to both Leeds and Bradford and an early inspection is recommended to appreciate the style of the accommodation on offer. Sorry no smokers. Sorry no pets. Available Now. Unfurnished. Deposit £1240.