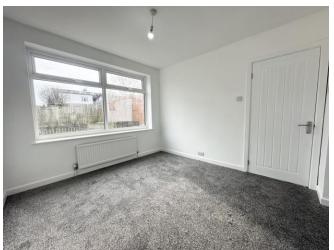

ROOM MEASUREMENTS
HALL 11' 2" x 6' 1" (3.4m x 1.85m) max
KITCHEN 10' 4" x 8' 3" (3.15m x 2.51m)
THROUGH LIVING ROOM 23' 8" x 12' 1" (7.21m x 3.68m)

STAIRS & LANDING 7' 7" x 5' 10" (2.31m x 1.78m) max

DOUBLE BEDROOM 1 12' 1" x 11' 8" (3.68m x 3.56m) max

DOUBLE BEDROOM 2 11' 7" x 11' 1" (3.53m x 3.38m) max

BEDROOM 3 8' 4" x 6' 3" (2.54m x 1.91m) max

BATHROOM 7' 10" x 6' 4" (2.39m x 1.93m) max