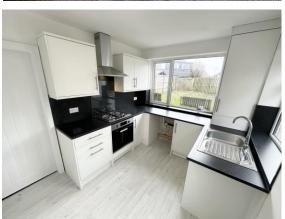

### £1,075 PCM

GENERAL DESCRIPTION

Before a viewing can be obtained, please contact the office for a link to complete a Canopy rent passport

A recently refurbished three bedroom semi-detached house located in the area of Tyersal. Will be of particular interest to professionals seeking a well presented home which benefits from: Double glazing; gas central heating with combination boiler, lawned gardens front and rear, detached garage; modern fitted kitchen; white three piece bathroom; neutral decor throughout; large through living room. Offers good commuting access to both Leeds and Bradford and an early inspection is recommended to appreciate the style of the accommodation on offer. Sorry no smokers. Sorry no pets. Available Now. Unfurnished. Deposit £1240.

ROOM MEASUREMENTS
HALL 11' 2" x 6' 1" (3.4m x 1.85m) max
KITCHEN 10' 4" x 8' 3" (3.15m x 2.51m)
THROUGH LIVING ROOM 23' 8" x 12' 1" (7.21m x 3.68m)

STAIRS & LANDING 7' 7" x 5' 10" (2.31m x 1.78m) max

DOUBLE BEDROOM 1 12' 1" x 11' 8" (3.68m x 3.56m) max