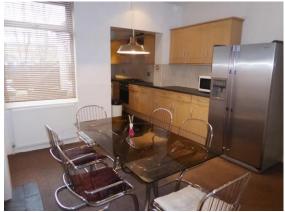

### £875 PCM

GENERAL DESCRIPTION

Before a viewing can be obtained, please contact the office for a link to complete a Canopy rent passport

THE LANDLORD WILL RE-DECORATE AND RE-CARPET THE PROPERTY THROUGHOUT PRIOR TO THE NEW TENANCY. A deceptively spacious four bedroom through terrace house with accommodation to three floors situated in the popular residential area of Bramley. The property has been decorated in neutral colours throughout to provide well proportioned accommodation with contemporary style. Benefits: lounge with stripped and varnished wood floorboards with matching sofa and chair, modern fitted kitchen including white goods; patio gardens to front and rear; modern white bathroom suite; white uPVC double glazing; gas central heating with combination boiler. Briefly comprises: lounge with feature fire; inner hall, dining room with understairs storage area; modern kitchen; 1st floor staircase and landing; double bedroom; good sized single bedroom; bathroom; 2nd floor staircase and landing; two further double bedrooms. An early inspection is recommended to appreciate the size and style of this well presented rental home. Sorry no smokers. Sorry no pets. Available now. Part Furnished. Deposit £1009