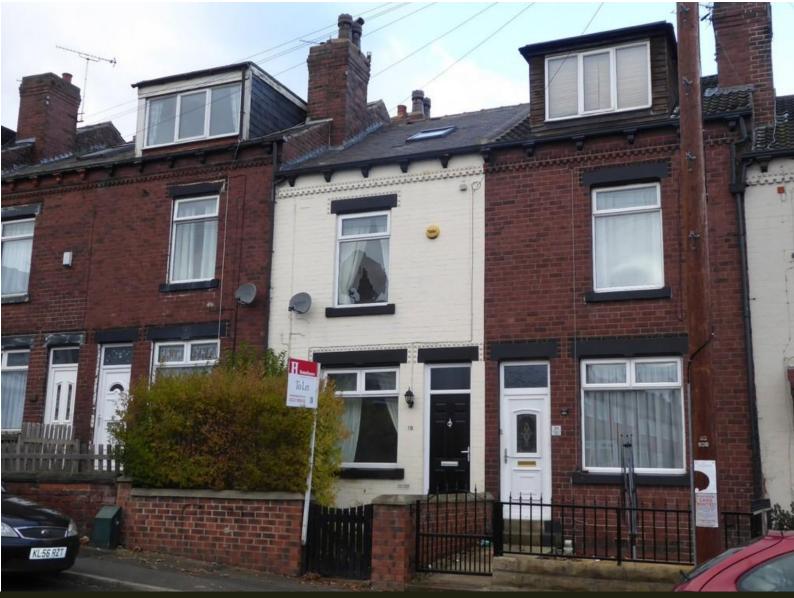

## ASTON ROAD, BRAMLEY LS13 2BH

### £875 PCM

GENERAL DESCRIPTION

Before a viewing can be obtained, please contact the office for a link to complete a Canopy rent passport

THE LANDLORD WILL RE-DECORATE AND RE-CARPET THE PROPERTY THROUGHOUT PRIOR TO THE NEW TENANCY. A deceptively spacious four bedroom through terrace house with accommodation to three floors situated in the popular residential area of Bramley. The property has been decorated in neutral colours throughout to provide well proportioned accommodation with contemporary style. Benefits: lounge with stripped and varnished wood floorboards with matching sofa and chair, modern fitted kitchen including white goods; patio gardens to front and rear; modern white bathroom suite; white uPVC double glazing; gas central heating with combination boiler. Briefly comprises: lounge with feature fire; inner hall, dining room with understairs storage area; modern kitchen; 1st floor staircase and landing; double bedroom; good sized single bedroom; bathroom; 2nd floor staircase and landing; two further double bedrooms. An early inspection is recommended to appreciate the size and style of this well presented rental home. Sorry no smokers. Sorry no pets. Available now. Part Furnished. Deposit £1009