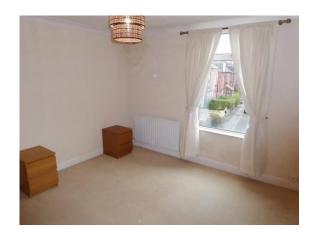

### £875 PCM

GENERAL DESCRIPTION

Before a viewing can be obtained, please contact the office for a link to complete a Canopy rent passport

THE LANDLORD WILL RE-DECORATE AND RE-CARPET THE PROPERTY THROUGHOUT PRIOR TO THE NEW TENANCY. A deceptively spacious four bedroom through terrace house with accommodation to three floors situated in the popular residential area of Bramley. The property has been decorated in neutral colours throughout to provide well proportioned accommodation with contemporary style. Benefits: lounge with stripped and varnished wood floorboards with matching sofa and chair, modern fitted kitchen including white goods; patio gardens to front and rear; modern white bathroom suite; white uPVC double glazing; gas central heating with combination boiler. Briefly comprises: lounge with feature fire; inner hall, dining room with understairs storage area; modern kitchen; 1st floor staircase and landing; double bedroom; good sized single bedroom; bathroom; 2nd floor staircase and landing; two further double bedrooms. An early inspection is recommended to appreciate the size and style of this well presented rental home. Sorry no smokers. Sorry no pets. Available now. Part Furnished. Deposit £1009

FURNISHINGS Three double beds
Three wardrobes
Three Chest of drawers (All items in three of the
bedrooms)
Table and chairs

ROOM MEASUREMENTS
LOUNGE 13' 1" x 12' 1" (3.99m x 3.68m)
INNER HALL 2' 7" x 2' 7" (0.79m x 0.79m)
DINING ROOM 13' 1" x 12' 2" (3.99m x 3.71m)
KITCHEN 11' 10" x 5' 7" (3.61m x 1.7m)
FIRST FLOOR STAIRCASE AND LANDING 13' 2" x 5' 1"
(4.01m x 1.55m)
BEDROOM ONE 13' 2" x 12' 3" (4.01m x 3.73m)
BEDROOM TWO 9' 9" x 8' 7" (2.97m x 2.62m)
BATHROOM 9' 7" x 6' 5' (2.92m x 1.96m)