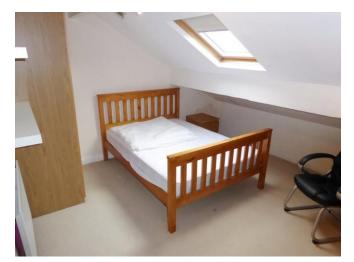

FURNISHINGS Three double beds
Three wardrobes
Three Chest of drawers (All items in three of the
bedrooms)
Table and chairs

ROOM MEASUREMENTS
LOUNGE 13' 1" x 12' 1" (3.99m x 3.68m)
INNER HALL 2' 7" x 2' 7" (0.79m x 0.79m)
DINING ROOM 13' 1" x 12' 2" (3.99m x 3.71m)
KITCHEN 11' 10" x 5' 7" (3.61m x 1.7m)
FIRST FLOOR STAIRCASE AND LANDING 13' 2" x 5' 1"
(4.01m x 1.55m)
BEDROOM ONE 13' 2" x 12' 3" (4.01m x 3.73m)
BEDROOM TWO 9' 9" x 8' 7" (2.97m x 2.62m)
BATHROOM 9' 7" x 6' 5' (2.92m x 1.96m)