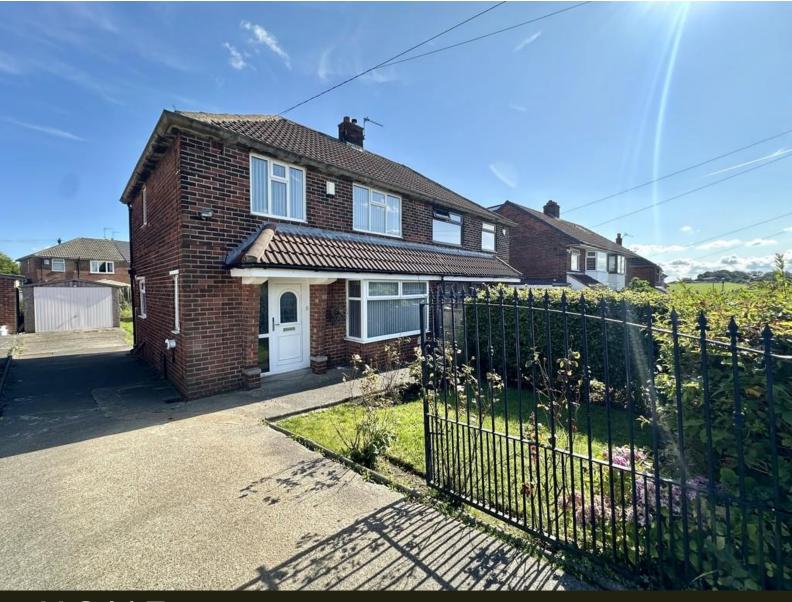

## PECKOVER DRIVE, PUDSEY LS28 8EQ

### £975 PCM

Bay Fronted Semi Detached Three Bedrooms (Two Double) Through Lounge/Dining Room Maple Style Fitted Kitchen White Bathroom Recently Redecorated & Carpeted Off Road Parking Unfurnished Deposit £1125 Available now

# £975 PCM

GENERAL DESCRIPTION

Before a viewing can be obtained, please contact the office for a link to complete a Canopy rent passport A mature brick built bay front semi detached house offering well proportioned family accommodation in a popular and convenient residential location. The property benefits from: Recently redecorated and re carpeted; white uPVC double glazing; gas central heating with combination boiler; long drive and detached larger than average single garage; gardens to front and rear. The accommodation briefly comprises: Entrance hall with storage cupboard; spacious through lounge / dining room with feature marble fireplace, bay window and wiring for surround sound speakers; modern maple style fitted kitchen with stainless steel oven, hob and extractor, fridge and freezer; master double bedroom with mirrored wardrobes and bridging unit; second double bedroom with wardrobes; single bedroom with double wardrobe; ceramic tiled modern white three piece bathroom with electric shower over bath. Of particular interest to families and professional couples. Sorry no smokers. Sorry no pets. Deposit £1125.00. Available now. Unfurnished