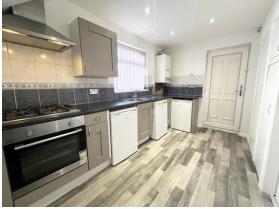

# £975 PCM

GENERAL DESCRIPTION

Before a viewing can be obtained, please contact the office for a link to complete a Canopy rent passport A mature brick built bay front semi detached house offering well proportioned family accommodation in a popular and convenient residential location. The property benefits from: Recently redecorated and re carpeted; white uPVC double glazing; gas central heating with combination boiler; long drive and detached larger than average single garage; gardens to front and rear. The accommodation briefly comprises: Entrance hall with storage cupboard; spacious through lounge / dining room with feature marble fireplace, bay window and wiring for surround sound speakers; modern maple style fitted kitchen with stainless steel oven, hob and extractor, fridge and freezer; master double bedroom with mirrored wardrobes and bridging unit; second double bedroom with wardrobes; single bedroom with double wardrobe; ceramic tiled modern white three piece bathroom with electric shower over bath. Of particular interest to families and professional couples. Sorry no smokers. Sorry no pets. Deposit £1125.00. Available now. Unfurnished

### ROOM MEASUREMENTS

ENTRANCE HALL 7' 5" x 7' 2" (2.26m x 2.18m)max THROUGH LOUNGE/DINING ROOM 22' 4" x 10' 11" (6.81m x 3.33m)max

KITCHEN 12' 6" x 7' 4" (3.81m x 2.24m) STAIRCASE AND LAN DING 7' 1" x 5' 11" (2.16m x 1.8m)max DOUBLE BEDROOM ONE 12' 8" x 9' 11" (3.86m x 3.02m) DOUBLE BEDROOM TWO 10' 0" x 10' 0" (3.05m x 3.05m) BEDROOM THREE 8' 6" x 7' 0" (2.59m x 2.13m)max BATHROOM 5' 10" x 5' 5" (1.78m x 1.65m)