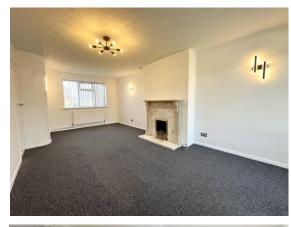

# £975 PCM

GENERAL DESCRIPTION

Before a viewing can be obtained, please contact the office for a link to complete a Canopy rent passport A mature brick built bay front semi detached house offering well proportioned family accommodation in a popular and convenient residential location. The property benefits from: Recently redecorated and re carpeted; white uPVC double glazing; gas central heating with combination boiler; long drive and detached larger than average single garage; gardens to front and rear. The accommodation briefly comprises: Entrance hall with storage cupboard; spacious through lounge / dining room with feature marble fireplace, bay window and wiring for surround sound speakers; modern maple style fitted kitchen with stainless steel oven, hob and extractor, fridge and freezer; master double bedroom with mirrored wardrobes and bridging unit; second double bedroom with wardrobes; single bedroom with double wardrobe; ceramic tiled modern white three piece bathroom with electric shower over bath. Of particular interest to families and professional couples. Sorry no smokers. Sorry no pets. Deposit £1125.00. Available now. Unfurnished

### ROOM MEASUREMENTS

ENTRANCE HALL 7' 5" x 7' 2" (2.26m x 2.18m)max THROUGH LOUNGE/DINING ROOM 22' 4" x 10' 11" (6.81m x 3.33m)max

KITCHEN 12' 6" x 7' 4" (3.81m x 2.24m) STAIRCASE AND LAN DING 7' 1" x 5' 11" (2.16m x 1.8m)max DOUBLE BEDROOM ONE 12' 8" x 9' 11" (3.86m x 3.02m) DOUBLE BEDROOM TWO 10' 0" x 10' 0" (3.05m x 3.05m) BEDROOM THREE 8' 6" x 7' 0" (2.59m x 2.13m)max BATHROOM 5' 10" x 5' 5" (1.78m x 1.65m)