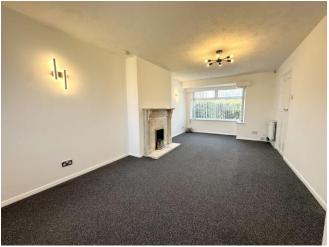

# £975 PCM

GENERAL DESCRIPTION

Before a viewing can be obtained, please contact the office for a link to complete a Canopy rent passport A mature brick built bay front semi detached house offering well proportioned family accommodation in a popular and convenient residential location. The property benefits from: Recently redecorated and re carpeted; white uPVC double glazing; gas central heating with combination boiler; long drive and detached larger than average single garage; gardens to front and rear. The accommodation briefly comprises: Entrance hall with storage cupboard; spacious through lounge / dining room with feature marble fireplace, bay window and wiring for surround sound speakers; modern maple style fitted kitchen with stainless steel oven, hob and extractor, fridge and freezer; master double bedroom with mirrored wardrobes and bridging unit; second double bedroom with wardrobes; single bedroom with double wardrobe; ceramic tiled modern white three piece bathroom with electric shower over bath. Of particular interest to families and professional couples. Sorry no smokers. Sorry no pets. Deposit £1125.00. Available now. Unfurnished

### ROOM MEASUREMENTS

ENTRANCE HALL 7' 5" x 7' 2" (2.26m x 2.18m)max THROUGH LOUNGE/DINING ROOM 22' 4" x 10' 11" (6.81m x 3.33m)max

KITCHEN 12' 6" x 7' 4" (3.81m x 2.24m) STAIRCASE AND LAN DING 7' 1" x 5' 11" (2.16m x 1.8m)max DOUBLE BEDROOM ONE 12' 8" x 9' 11" (3.86m x 3.02m) DOUBLE BEDROOM TWO 10' 0" x 10' 0" (3.05m x 3.05m) BEDROOM THREE 8' 6" x 7' 0" (2.59m x 2.13m)max BATHROOM 5' 10" x 5' 5" (1.78m x 1.65m)