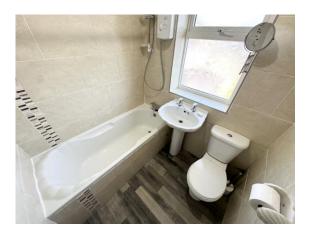

# £975 PCM

GENERAL DESCRIPTION

Before a viewing can be obtained, please contact the office for a link to complete a Canopy rent passport A mature brick built bay front semi detached house offering well proportioned family accommodation in a popular and convenient residential location. The property benefits from: Recently redecorated and re carpeted; white uPVC double glazing; gas central heating with combination boiler; long drive and detached larger than average single garage; gardens to front and rear. The accommodation briefly comprises: Entrance hall with storage cupboard; spacious through lounge / dining room with feature marble fireplace, bay window and wiring for surround sound speakers; modern maple style fitted kitchen with stainless steel oven, hob and extractor, fridge and freezer; master double bedroom with mirrored wardrobes and bridging unit; second double bedroom with wardrobes; single bedroom with double wardrobe; ceramic tiled modern white three piece bathroom with electric shower over bath. Of particular interest to families and professional couples. Sorry no smokers. Sorry no pets. Deposit £1125.00. Available now. Unfurnished

### ROOM MEASUREMENTS

ENTRANCE HALL 7' 5" x 7' 2" (2.26m x 2.18m)max THROUGH LOUNGE/DINING ROOM 22' 4" x 10' 11" (6.81m x 3.33m)max

KITCHEN 12' 6" x 7' 4" (3.81m x 2.24m) STAIRCASE AND LAN DING 7' 1" x 5' 11" (2.16m x 1.8m)max DOUBLE BEDROOM ONE 12' 8" x 9' 11" (3.86m x 3.02m) DOUBLE BEDROOM TWO 10' 0" x 10' 0" (3.05m x 3.05m) BEDROOM THREE 8' 6" x 7' 0" (2.59m x 2.13m)max BATHROOM 5' 10" x 5' 5" (1.78m x 1.65m)