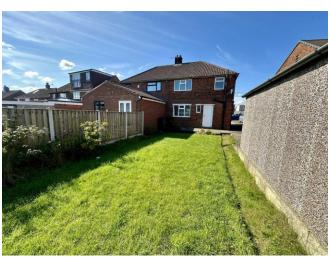

# £975 PCM

GENERAL DESCRIPTION

Before a viewing can be obtained, please contact the office for a link to complete a Canopy rent passport A mature brick built bay front semi detached house offering well proportioned family accommodation in a popular and convenient residential location. The property benefits from: Recently redecorated and re carpeted; white uPVC double glazing; gas central heating with combination boiler; long drive and detached larger than average single garage; gardens to front and rear. The accommodation briefly comprises: Entrance hall with storage cupboard; spacious through lounge / dining room with feature marble fireplace, bay window and wiring for surround sound speakers; modern maple style fitted kitchen with stainless steel oven, hob and extractor, fridge and freezer; master double bedroom with mirrored wardrobes and bridging unit; second double bedroom with wardrobes; single bedroom with double wardrobe; ceramic tiled modern white three piece bathroom with electric shower over bath. Of particular interest to families and professional couples. Sorry no smokers. Sorry no pets. Deposit £1125.00. Available now. Unfurnished