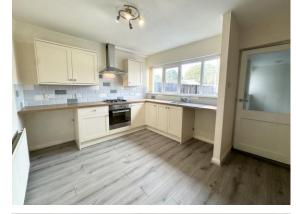

## £850 PCM

Mid Town House
Three Bedrooms
Long Drive & Garage
Modern Dining Kitchen
White Three Piece Bathroom
Neutral Decor
Upvc D/Glazed; Gas C/Heated
Gardens Front & Rear
Deposit £980.00
Available Now. Unfurnished

### £850 PCM

GENERAL DESCRIPTION

Before a viewing can be obtained, please contact the office for a link to complete a Canopy rent passport

A three bedroom mid town house with long driveway and garage with power and light located on a residential cul-de-sac in the area of Bramley. Will be of particular interest to professionals seeking well presented accommodation which benefits from: Modern fitted dining kitchen; white modern three piece bathroom suite; Upvc double glazing; gas central heating with combination boiler; lawn and patio gardens. Offers good commuting access to both Leeds and Bradford and an early inspection is recommended to appreciate the location and presentation of the the accommodation on offer. Sorry no smokers. Sorry no pets. Available Now. Unfumished.

ROOM MEASUREMENTS
HALL 5' 8" x 5' 3" (1.73m x 1.6m)
DINING KITCHEN 11' 7" x 10' 2" (3.53m x 3.1m)
LIVING ROOM 14' 7" x 13' 8' (4.44m x 4.17m) max
STAIR & LANDING 9' 8" x 6' 0" (2.95m x 1.83m) max
DOUBLE BEDROOM 1 10' 1" x 8' 5" (3.07m x 2.57m)
DOUBLE BEDROOM 2 13' 10" x 8' 6" (4.22m x 2.59m)
BEDROOM 3 8' 5" x 5' 10" (2.57m x 1.78m) max
BATHROOM 5' 9" x 5' 5' (1.75m x 1.65m)
GARAGE 24' 9" x 8' 2" (7.54m x 2.49m) max