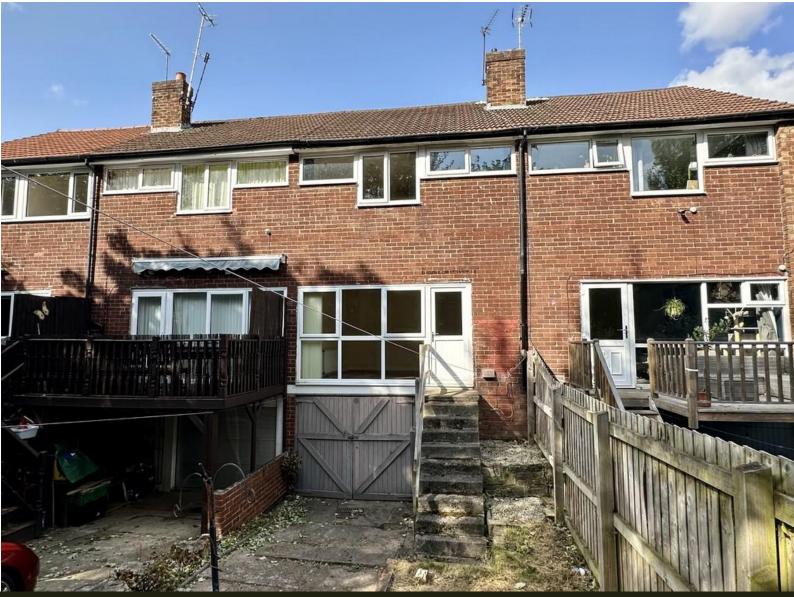

## £850 PCM

Mid Town House
Three Bedrooms
Long Drive & Garage
Modern Dining Kitchen
White Three Piece Bathroom
Neutral Decor
Upvc D/Glazed; Gas C/Heated
Gardens Front & Rear
Deposit £980.00
Available Now. Unfurnished

### £850 PCM

GENERAL DESCRIPTION

Before a viewing can be obtained, please contact the office for a link to complete a Canopy rent passport

A three bedroom mid town house with long driveway and garage with power and light located on a residential cul-de-sac in the area of Bramley. Will be of particular interest to professionals seeking well presented accommodation which benefits from: Modern fitted dining kitchen; white modern three piece bathroom suite; Upvc double glazing; gas central heating with combination boiler; lawn and patio gardens. Offers good commuting access to both Leeds and Bradford and an early inspection is recommended to appreciate the location and presentation of the the accommodation on offer. Sorry no smokers. Sorry no pets. Available Now. Unfumished.