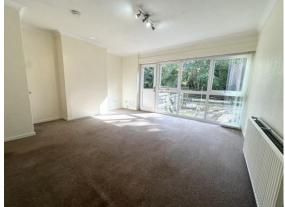

ROOM MEASUREMENTS
HALL 5' 8" x 5' 3" (1.73m x 1.6m)
DINING KITCHEN 11' 7" x 10' 2" (3.53m x 3.1m)
LIVING ROOM 14' 7" x 13' 8' (4.44m x 4.17m) max
STAIR & LANDING 9' 8" x 6' 0" (2.95m x 1.83m) max
DOUBLE BEDROOM 1 10' 1" x 8' 5" (3.07m x 2.57m)
DOUBLE BEDROOM 2 13' 10" x 8' 6" (4.22m x 2.59m)
BEDROOM 3 8' 5" x 5' 10" (2.57m x 1.78m) max
BATHROOM 5' 9" x 5' 5' (1.75m x 1.65m)
GARAGE 24' 9" x 8' 2" (7.54m x 2.49m) max