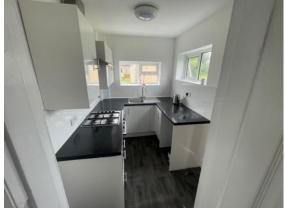

## £1,200 PCM

GENERAL DESCRIPTION

Before a viewing can be obtained, please contact the office for a link to complete a Canopy rent passport

A recently re furbished three bedroom semi detached house situated in the area of Pudsev. Will be of particular interest to professionals and families seeking versatile accommodation which comprises: entrance hall; lounge, dining / sitting room patio doors leading onto rear garden; modern white gloss fitted kitchen; stairs and landing; double bedroom one with wardrobe; double bedroom two; bedroom three; white three piece bathroom suite with mains shower over bath; separate WC. Lawned garden to front; rear garden, driveway with space for two vehicles; garage; gas central heating; uPVC double glazing. Offers good commuting access to both Leeds and Bradford and an early inspection is recommended to appreciate the style and location of the property on offer. Sorry no smokers. Sorry no pets. Unfurnished. Deposit £1384.00 Available 25th July 2024.

**ROOM MEASUREMENTS** 

GENERAL DESCRIPTION
ENTRANCE HALL
LOUNGE
DINING / SITTING ROOM
KITCHEN
STAIRCASE & LANDING
DOUBLE BEDROOM 1
DOUBLE BEDROOM 2
BEDROOM 3
BATHROOM
SEPARATE WC