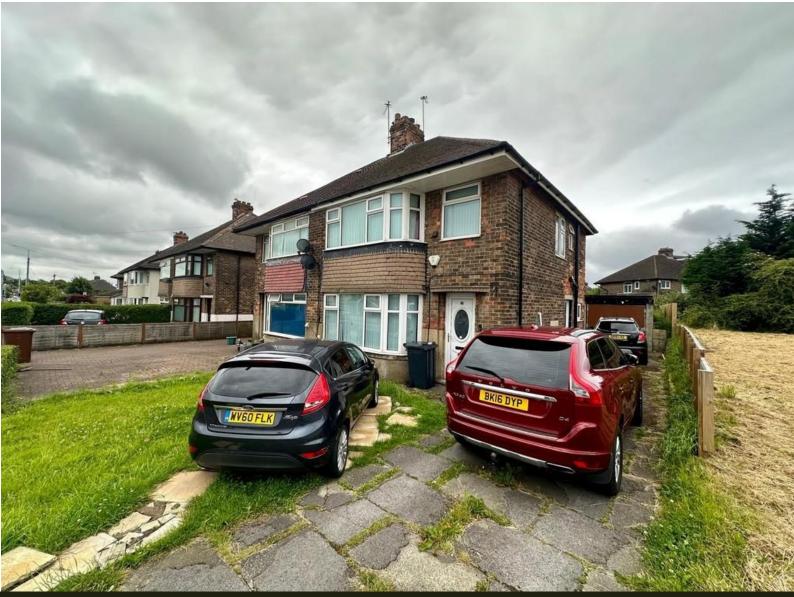

### GALLOWAY LANE, PUDSEY LS28 8JR

### £1,200 PCM

Recently Refurbished Semi Detached
3 Bedrooms (2 double + single)
Gas c/h & Double Glazing
Lounge & Separate Dining / Sitting Room
White Gloss Kitchen
Modern Bathroom & Separate WC
Gardens, Drive & Garage
Convenient Location
Deposit £1384.00
Available 25th July 2024

## £1,200 PCM

GENERAL DESCRIPTION

Before a viewing can be obtained, please contact the office for a link to complete a Canopy rent passport

A recently re furbished three bedroom semi detached house situated in the area of Pudsev. Will be of particular interest to professionals and families seeking versatile accommodation which comprises: entrance hall; lounge, dining / sitting room patio doors leading onto rear garden; modern white gloss fitted kitchen; stairs and landing; double bedroom one with wardrobe; double bedroom two; bedroom three; white three piece bathroom suite with mains shower over bath; separate WC. Lawned garden to front; rear garden, driveway with space for two vehicles; garage; gas central heating; uPVC double glazing. Offers good commuting access to both Leeds and Bradford and an early inspection is recommended to appreciate the style and location of the property on offer. Sorry no smokers. Sorry no pets. Unfurnished. Deposit £1384.00 Available 25th July 2024.