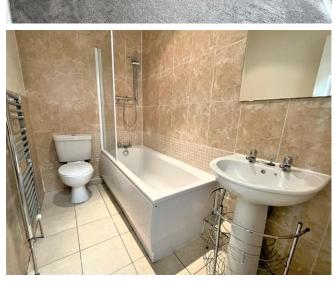

# £850 PCM

GENERAL DESCRIPTION

Before a viewing can be obtained, please contact the office for a link to complete a Canopy rent passport

A Victorian stone built two double bedroom back to back terraced house with accommodation over four floors in the popular village of Farsley. Will be of particular interest to professionals seeking well located and well presented accommodation which benefits from: double glazing; gas central heating with combination boiler; modern fitted integral kitchen; white three piece bathroom suite; pebbled south facing patio garden; neutral décor throughout. Briefly comprises: lounge with feature fireplace; dining kitchen with washing machine, integral fridge, integral freezer; 1st floor staircase and landing; double bedroom; bathroom and 2nd floor double bedroom. Offers good commuting access to Leeds and Bradford and an early inspection is recommended to appreciate the character, style and location of the accommodation on offer. Sorry no smokers. Sorry no pets. Available 10th May 2024. Unfumished . Deposit £980.00

### ROOM MEASUREMENTS

LOUNGE 14' 0" x 13' 5" (4.27m x 4.09m) max DINING KITCHEN 11' 8" x 10' 11" (3.56m x 3.33m) max STAIRCASE AND LANDING 13' 10" x 2' 4" (4.22m x 0.71m) DOUBLE BEDROOM ONE 8' 8" x 8' 4" (2.64m x 2.54m) BATHROOM 8' 3" x 4' 10' (2.51m x 1.47m) DOUBLE BEDROOM TWO 13' 11" x 11' 4" (4.24m x 3.45m)