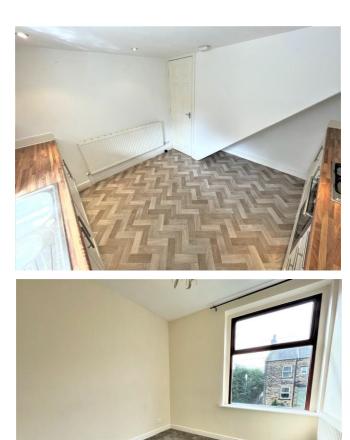

# £850 PCM

GENERAL DESCRIPTION

Before a viewing can be obtained, please contact the office for a link to complete a Canopy rent passport

A Victorian stone built two double bedroom back to back terraced house with accommodation over four floors in the popular village of Farsley. Will be of particular interest to professionals seeking well located and well presented accommodation which benefits from: double glazing; gas central heating with combination boiler; modern fitted integral kitchen; white three piece bathroom suite; pebbled south facing patio garden; neutral décor throughout. Briefly comprises: lounge with feature fireplace; dining kitchen with washing machine, integral fridge, integral freezer; 1st floor staircase and landing; double bedroom; bathroom and 2nd floor double bedroom. Offers good commuting access to Leeds and Bradford and an early inspection is recommended to appreciate the character, style and location of the accommodation on offer. Sorry no smokers. Sorry no pets. Available 10th May 2024. Unfumished . Deposit £980.00

### ROOM MEASUREMENTS

LOUNGE 14' 0" x 13' 5" (4.27m x 4.09m) max DINING KITCHEN 11' 8" x 10' 11" (3.56m x 3.33m) max STAIRCASE AND LANDING 13' 10" x 2' 4" (4.22m x 0.71m) DOUBLE BEDROOM ONE 8' 8" x 8' 4" (2.64m x 2.54m) BATHROOM 8' 3" x 4' 10' (2.51m x 1.47m) DOUBLE BEDROOM TWO 13' 11" x 11' 4" (4.24m x 3.45m)