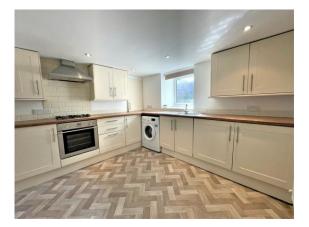

# £850 PCM

GENERAL DESCRIPTION

Before a viewing can be obtained, please contact the office for a link to complete a Canopy rent passport

A Victorian stone built two double bedroom back to back terraced house with accommodation over four floors in the popular village of Farsley. Will be of particular interest to professionals seeking well located and well presented accommodation which benefits from: double glazing; gas central heating with combination boiler; modern fitted integral kitchen; white three piece bathroom suite; pebbled south facing patio garden; neutral décor throughout. Briefly comprises: lounge with feature fireplace; dining kitchen with washing machine, integral fridge, integral freezer; 1st floor staircase and landing; double bedroom; bathroom and 2nd floor double bedroom. Offers good commuting access to Leeds and Bradford and an early inspection is recommended to appreciate the character, style and location of the accommodation on offer. Sorry no smokers. Sorry no pets. Available 10th May 2024. Unfumished . Deposit £980.00

### ROOM MEASUREMENTS

LOUNGE 14' 0" x 13' 5" (4.27m x 4.09m) max DINING KITCHEN 11' 8" x 10' 11" (3.56m x 3.33m) max STAIRCASE AND LANDING 13' 10" x 2' 4" (4.22m x 0.71m) DOUBLE BEDROOM ONE 8' 8" x 8' 4" (2.64m x 2.54m) BATHROOM 8' 3" x 4' 10' (2.51m x 1.47m) DOUBLE BEDROOM TWO 13' 11" x 11' 4" (4.24m x 3.45m)