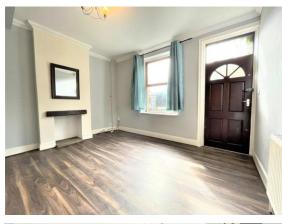

# £850 PCM

GENERAL DESCRIPTION

Before a viewing can be obtained, please contact the office for a link to complete a Canopy rent passport

A Victorian stone built two double bedroom back to back terraced house with accommodation over four floors in the popular village of Farsley. Will be of particular interest to professionals seeking well located and well presented accommodation which benefits from: double glazing; gas central heating with combination boiler; modern fitted integral kitchen; white three piece bathroom suite; pebbled south facing patio garden; neutral décor throughout. Briefly comprises: lounge with feature fireplace; dining kitchen with washing machine, integral fridge, integral freezer; 1st floor staircase and landing; double bedroom; bathroom and 2nd floor double bedroom. Offers good commuting access to Leeds and Bradford and an early inspection is recommended to appreciate the character, style and location of the accommodation on offer. Sorry no smokers. Sorry no pets. Available 10th May 2024. Unfumished . Deposit £980.00

### ROOM MEASUREMENTS

LOUNGE 14' 0" x 13' 5" (4.27m x 4.09m) max DINING KITCHEN 11' 8" x 10' 11" (3.56m x 3.33m) max STAIRCASE AND LANDING 13' 10" x 2' 4" (4.22m x 0.71m) DOUBLE BEDROOM ONE 8' 8" x 8' 4" (2.64m x 2.54m) BATHROOM 8' 3" x 4' 10' (2.51m x 1.47m) DOUBLE BEDROOM TWO 13' 11" x 11' 4" (4.24m x 3.45m)