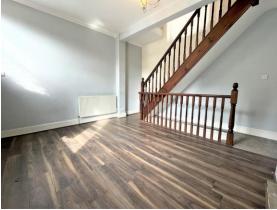

# £850 PCM

GENERAL DESCRIPTION

Before a viewing can be obtained, please contact the office for a link to complete a Canopy rent passport

A Victorian stone built two double bedroom back to back terraced house with accommodation over four floors in the popular village of Farsley. Will be of particular interest to professionals seeking well located and well presented accommodation which benefits from: double glazing; gas central heating with combination boiler; modern fitted integral kitchen; white three piece bathroom suite; pebbled south facing patio garden; neutral décor throughout. Briefly comprises: lounge with feature fireplace; dining kitchen with washing machine, integral fridge, integral freezer; 1st floor staircase and landing; double bedroom; bathroom and 2nd floor double bedroom. Offers good commuting access to Leeds and Bradford and an early inspection is recommended to appreciate the character, style and location of the accommodation on offer. Sorry no smokers. Sorry no pets. Available 10th May 2024. Unfumished . Deposit £980.00

### ROOM MEASUREMENTS

LOUNGE 14' 0" x 13' 5" (4.27m x 4.09m) max DINING KITCHEN 11' 8" x 10' 11" (3.56m x 3.33m) max STAIRCASE AND LANDING 13' 10" x 2' 4" (4.22m x 0.71m) DOUBLE BEDROOM ONE 8' 8" x 8' 4" (2.64m x 2.54m) BATHROOM 8' 3" x 4' 10' (2.51m x 1.47m) DOUBLE BEDROOM TWO 13' 11" x 11' 4" (4.24m x 3.45m)