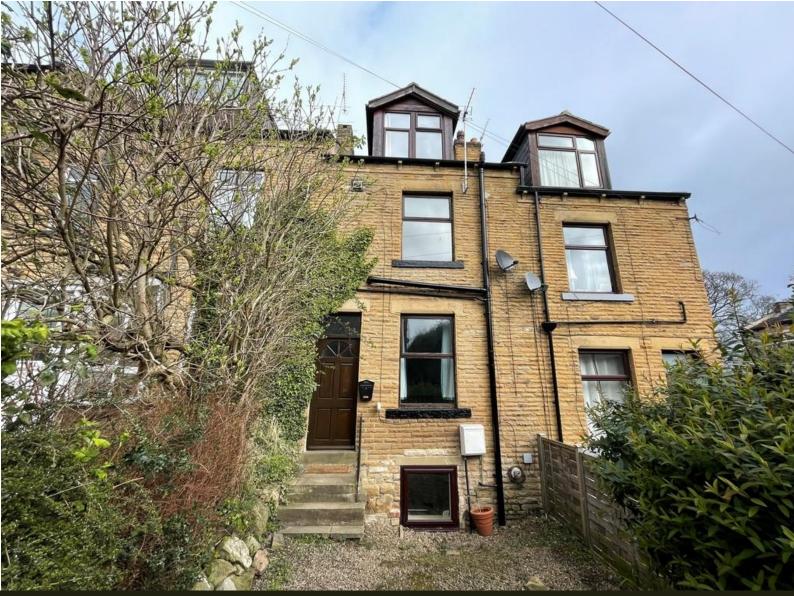

## GLADSTONE STREET, FARSLEY LS28 5HZ

### £850 PCM

Back To Back Mid Terrace Two Double Bedrooms Integral Dining Kitchen Modern Bathroom/Shower Neutral Décor South Facing Patio Garden D/Glazing Deposit £980 Unfurnished Available 10th May 2024.

# £850 PCM

GENERAL DESCRIPTION

Before a viewing can be obtained, please contact the office for a link to complete a Canopy rent passport

A Victorian stone built two double bedroom back to back terraced house with accommodation over four floors in the popular village of Farsley. Will be of particular interest to professionals seeking well located and well presented accommodation which benefits from: double glazing; gas central heating with combination boiler; modern fitted integral kitchen; white three piece bathroom suite; pebbled south facing patio garden; neutral décor throughout. Briefly comprises: lounge with feature fireplace; dining kitchen with washing machine, integral fridge, integral freezer; 1st floor staircase and landing; double bedroom; bathroom and 2nd floor double bedroom. Offers good commuting access to Leeds and Bradford and an early inspection is recommended to appreciate the character, style and location of the accommodation on offer. Sorry no smokers. Sorry no pets. Available 10th May 2024. Unfumished . Deposit £980.00