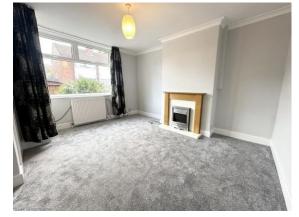

## £795 PCM

GENERAL DESCRIPTION

Before a viewing can be obtained, please contact the office for a link to complete a Canopy rent passport

A mid town house with two double bedrooms situated on the border of Bramley and Stanningley. Will be of particular interest to professionals seeking accommodation which comprises: entrance hall; lounge with feature fireplace; modern fitted dining kitchen; stairs and landing; double bedroom one with built in wardrobes; double bedroom two; white three piece house bathroom with shower over bath; rear enclosed patio garden; front enclosed patio garden; on road parking; gas central heating; uPVC double glazing. Offers good commuting access to both Leeds and Bradford and an early inspection is recommended to appreciate the style and location of the accommodation on offer. Sorry no smokers. Sorry no pets. Unfurnished. Deposit £917. Available now

ROOM MEASUREMENTS

LOUNGE 13' 5" x 11' 6" (4.09m x 3.51m)
DINING KITCHEN 11' 4" x 8' 10" (3.45m x 2.69m)
DOUBLE BEDROOM 1 11' 10" x 11' 11" (3.61m x 3.63m)
BEDROOM TWO 8' 11" x 8' 10" (2.72m x 2.69m)