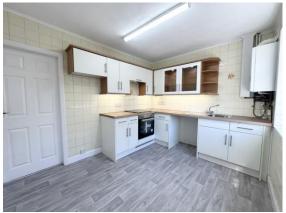

## £795 PCM

GENERAL DESCRIPTION

Before a viewing can be obtained, please contact the office for a link to complete a Canopy rent passport

A mid town house with two double bedrooms situated on the border of Bramley and Stanningley. Will be of particular interest to professionals seeking accommodation which comprises: entrance hall; lounge with feature fireplace; modern fitted dining kitchen; stairs and landing; double bedroom one with built in wardrobes; double bedroom two; white three piece house bathroom with shower over bath; rear enclosed patio garden; front enclosed patio garden; on road parking; gas central heating; uPVC double glazing. Offers good commuting access to both Leeds and Bradford and an early inspection is recommended to appreciate the style and location of the accommodation on offer. Sorry no smokers. Sorry no pets. Unfurnished. Deposit £917. Available now

ROOM MEASUREMENTS

LOUNGE 13' 5" x 11' 6" (4.09m x 3.51m)
DINING KITCHEN 11' 4" x 8' 10" (3.45m x 2.69m)
DOUBLE BEDROOM 1 11' 10" x 11' 11" (3.61m x 3.63m)
BEDROOM TWO 8' 11" x 8' 10" (2.72m x 2.69m)