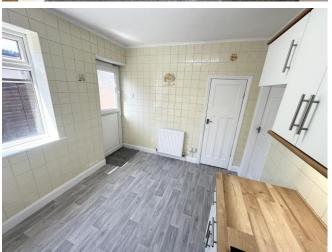

## £795 PCM

GENERAL DESCRIPTION

Before a viewing can be obtained, please contact the office for a link to complete a Canopy rent passport

A mid town house with two double bedrooms situated on the border of Bramley and Stanningley. Will be of particular interest to professionals seeking accommodation which comprises: entrance hall; lounge with feature fireplace; modern fitted dining kitchen; stairs and landing; double bedroom one with built in wardrobes; double bedroom two; white three piece house bathroom with shower over bath; rear enclosed patio garden; front enclosed patio garden; on road parking; gas central heating; uPVC double glazing. Offers good commuting access to both Leeds and Bradford and an early inspection is recommended to appreciate the style and location of the accommodation on offer. Sorry no smokers. Sorry no pets. Unfurnished. Deposit £917. Available now

ROOM MEASUREMENTS

LOUNGE 13' 5" x 11' 6" (4.09m x 3.51m)
DINING KITCHEN 11' 4" x 8' 10" (3.45m x 2.69m)
DOUBLE BEDROOM 1 11' 10" x 11' 11" (3.61m x 3.63m)
BEDROOM TWO 8' 11" x 8' 10" (2.72m x 2.69m)