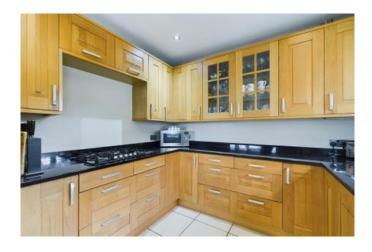

Currently, this family home is presented in good order throughout and offers four double bedrooms, two en-suites, and a wonderful kitchen diner at the rear which looks out over the substantial gardens and patio entertaining area. One particular feature of note are the vaulted ceilings located in the master bedroom and the kitchen, these lovely spaces really do open the rooms up and provide a light, airy feeling.