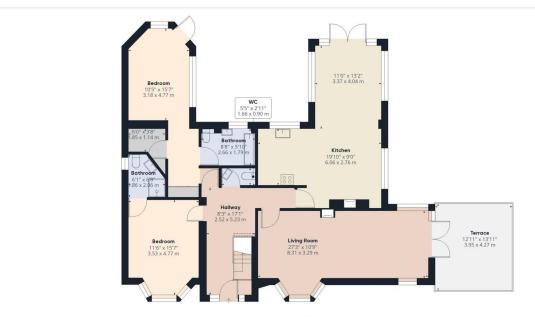

Currently, this family home is presented in good order throughout and offers four double bedrooms, two en-suites, and a wonderful kitchen diner at the rear which looks out over the substantial gardens and patio entertaining area. One particular feature of note are the vaulted ceilings located in the master bedroom and the kitchen, these lovely spaces really do open the rooms up and provide a light, airy feeling.

Floor 0

## Approximate total area<sup>(1)</sup>

1869.79 ft<sup>2</sup> 173.71 m<sup>2</sup>

## Reduced headroom

146.51 ft<sup>2</sup> 13.61 m<sup>2</sup>

(1) Excluding balconies and terraces

Reduced headroom (below 1.5m/4.92ft)

While every attempt has been made to ensure accuracy, all measurements are approximate, not to scale. This floor plan is for illustrative purposes only.