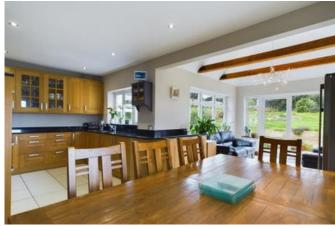

Currently, this family home is presented in good order throughout and offers four double bedrooms, two en-suites, and a wonderful kitchen diner at the rear which looks out over the substantial gardens and patio entertaining area. One particular feature of note are the vaulted ceilings located in the master bedroom and the kitchen, these lovely spaces really do open the rooms up and provide a light, airy feeling.