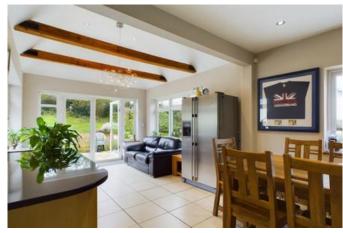

Currently, this family home is presented in good order throughout and offers four double bedrooms, two en-suites, and a wonderful kitchen diner at the rear which looks out over the substantial gardens and patio entertaining area. One particular feature of note are the vaulted ceilings located in the master bedroom and the kitchen, these lovely spaces really do open the rooms up and provide a light, airy feeling.