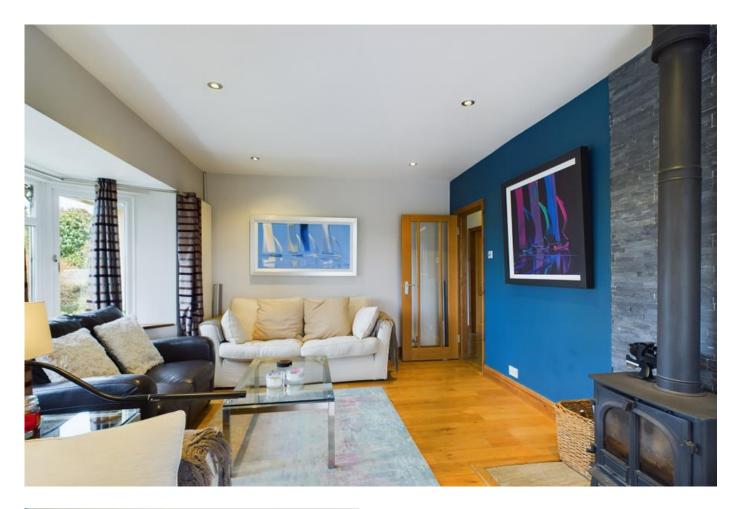

Currently, this family home is presented in good order throughout and offers four double bedrooms, two en-suites, and a wonderful kitchen diner at the rear which looks out over the substantial gardens and patio entertaining area. One particular feature of note are the vaulted ceilings located in the master bedroom and the kitchen, these lovely spaces really do open the rooms up and provide a light, airy feeling.