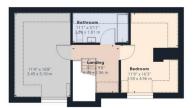

Currently, this family home is presented in good order throughout and offers four double bedrooms, two en-suites, and a wonderful kitchen diner at the rear which looks out over the substantial gardens and patio entertaining area. One particular feature of note are the vaulted ceilings located in the master bedroom and the kitchen, these lovely spaces really do open the rooms up and provide a light, airy feeling.

Floor 0

## Approximate total area<sup>(1)</sup>

1869.79 ft<sup>2</sup> 173.71 m<sup>2</sup>

## Reduced headroom

146.51 ft<sup>2</sup> 13.61 m<sup>2</sup>

(1) Excluding balconies and terraces

Reduced headroom (below 1.5m/4.92ft)

While every attempt has been made to ensure accuracy, all measurements are approximate, not to scale. This floor plan is for illustrative purposes only.