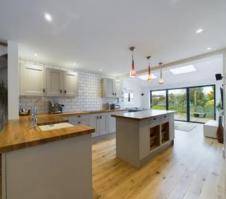

Upon entering Ashlea, you are enveloped in a warm and welcoming ambiance. The spacious living areas are bathed in natural light, creating an inviting atmosphere for relaxation and entertainment. The stylish décor seamlessly blends classic elements with contemporary flair, showcasing exquisite craftsmanship and attention to detail throughout. The heart of Ashlea is undoubtedly its kitchen which is open plan to the two ground floor living spaces. A rear extension with bi-fold doors over the rear garden enhances the feeling of space helps to bring in the outside views over the countryside and garden. The ground floor also provides internal access to the single garage, a utility area and a beautifully fitted cloak room.