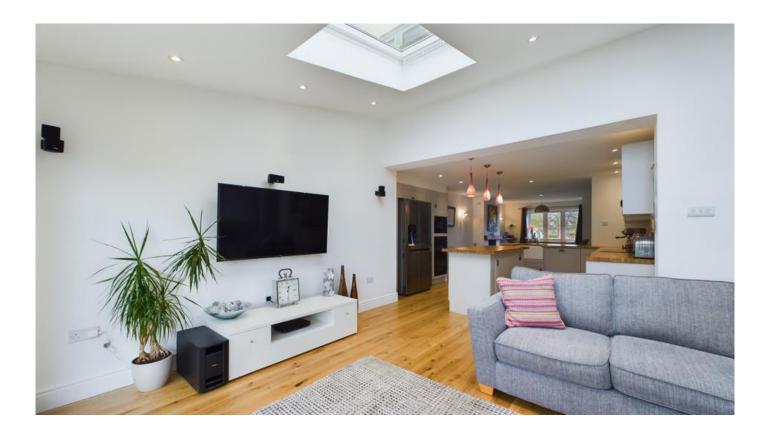

Upon entering Ashlea, you are enveloped in a warm and welcoming ambiance. The spacious living areas are bathed in natural light, creating an inviting atmosphere for relaxation and entertainment. The stylish décor seamlessly blends classic elements with contemporary flair, showcasing exquisite craftsmanship and attention to detail throughout. The heart of Ashlea is undoubtedly its kitchen which is open plan to the two ground floor living spaces. A rear extension with bi-fold doors over the rear garden enhances the feeling of space helps to bring in the outside views over the countryside and garden. The ground floor also provides internal access to the single garage, a utility area and a beautifully fitted cloak room.