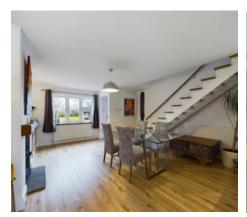

Upon entering Ashlea, you are enveloped in a warm and welcoming ambiance. The spacious living areas are bathed in natural light, creating an inviting atmosphere for relaxation and entertainment. The stylish décor seamlessly blends classic elements with contemporary flair, showcasing exquisite craftsmanship and attention to detail throughout. The heart of Ashlea is undoubtedly its kitchen which is open plan to the two ground floor living spaces. A rear extension with bi-fold doors over the rear garden enhances the feeling of space helps to bring in the outside views over the countryside and garden. The ground floor also provides internal access to the single garage, a utility area and a beautifully fitted cloak room.

The first floor provides access to two double bedroom, one single bedroom and the family bathroom. The luxurious master offers a peaceful sanctuary, complete with a view over the countryside to the front and generous built in storage. The family bathroom benefits from being completely refitted and is of a large size with a double shower and airing cupboard.