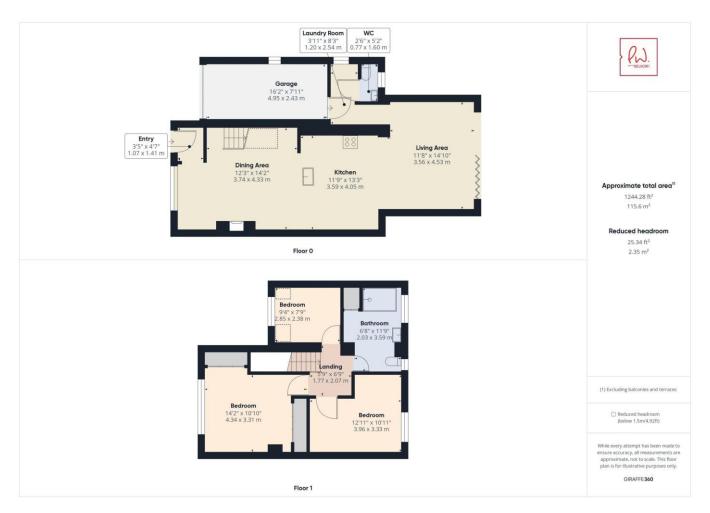

Upon entering Ashlea, you are enveloped in a warm and welcoming ambiance. The spacious living areas are bathed in natural light, creating an inviting atmosphere for relaxation and entertainment. The stylish décor seamlessly blends classic elements with contemporary flair, showcasing exquisite craftsmanship and attention to detail throughout. The heart of Ashlea is undoubtedly its kitchen which is open plan to the two ground floor living spaces. A rear extension with bi-fold doors over the rear garden enhances the feeling of space helps to bring in the outside views over the countryside and garden. The ground floor also provides internal access to the single garage, a utility area and a beautifully fitted cloak room.

The first floor provides access to two double bedroom, one single bedroom and the family bathroom. The luxurious master offers a peaceful sanctuary, complete with a view over the countryside to the front and generous built in storage. The family bathroom benefits from being completely refitted and is of a large size with a double shower and airing cupboard.