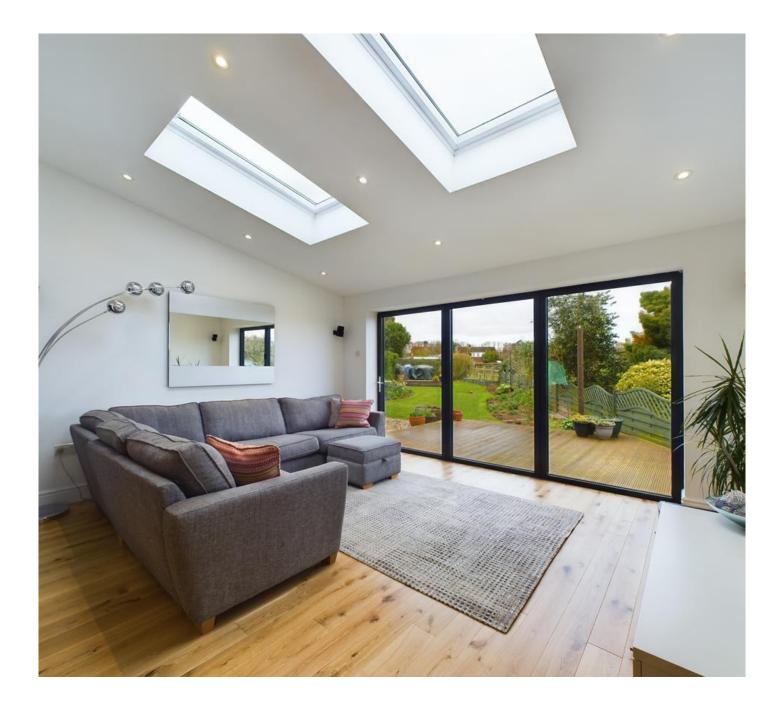

Upon entering Ashlea, you are enveloped in a warm and welcoming ambiance. The spacious living areas are bathed in natural light, creating an inviting atmosphere for relaxation and entertainment. The stylish décor seamlessly blends classic elements with contemporary flair, showcasing exquisite craftsmanship and attention to detail throughout. The heart of Ashlea is undoubtedly its kitchen which is open plan to the two ground floor living spaces. A rear extension with bi-fold doors over the rear garden enhances the feeling of space helps to bring in the outside views over the countryside and garden. The ground floor also provides internal access to the single garage, a utility area and a beautifully fitted cloak room.