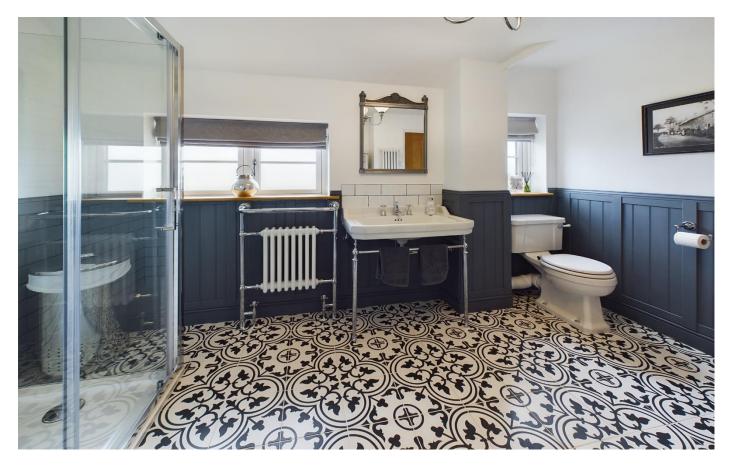

The first floor provides access to two double bedroom, one single bedroom and the family bathroom. The luxurious master offers a peaceful sanctuary, complete with a view over the countryside to the front and generous built in storage. The family bathroom benefits from being completely refitted and is of a large size with a double shower and airing cupboard.