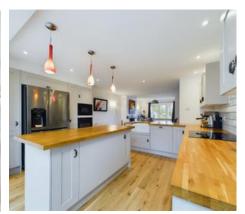

Upon entering Ashlea, you are enveloped in a warm and welcoming ambiance. The spacious living areas are bathed in natural light, creating an inviting atmosphere for relaxation and entertainment. The stylish décor seamlessly blends classic elements with contemporary flair, showcasing exquisite craftsmanship and attention to detail throughout. The heart of Ashlea is undoubtedly its kitchen which is open plan to the two ground floor living spaces. A rear extension with bi-fold doors over the rear garden enhances the feeling of space helps to bring in the outside views over the countryside and garden. The ground floor also provides internal access to the single garage, a utility area and a beautifully fitted cloak room.