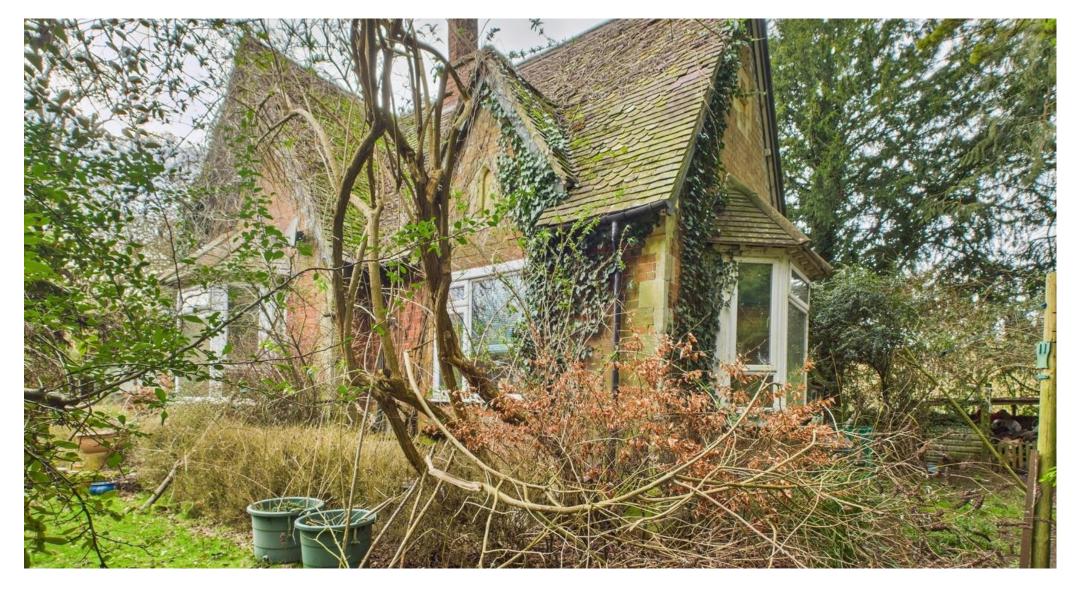

Sulham Lane, Sulham, Reading

## **BELVOIR!**

Offers in excess of £650,000

A very rare opportunity to acquire this single storey detached gabled lodge believed to date back to the 19th century occupying a total plot of approximately one third of an acre in a prime residential location.

This unique property is in need of complete refurbishment and offers immense potential for improvement and extension subject to the usual planning consents.

PLEASE BE ADVISED OF THE FOLLOWING :

THE PROPERTY HAS NO MAINS GAS, THE DRAINAGE IS CESSPIT AND A BOREHOLE PROVIDES THE WATER SUPPLY.