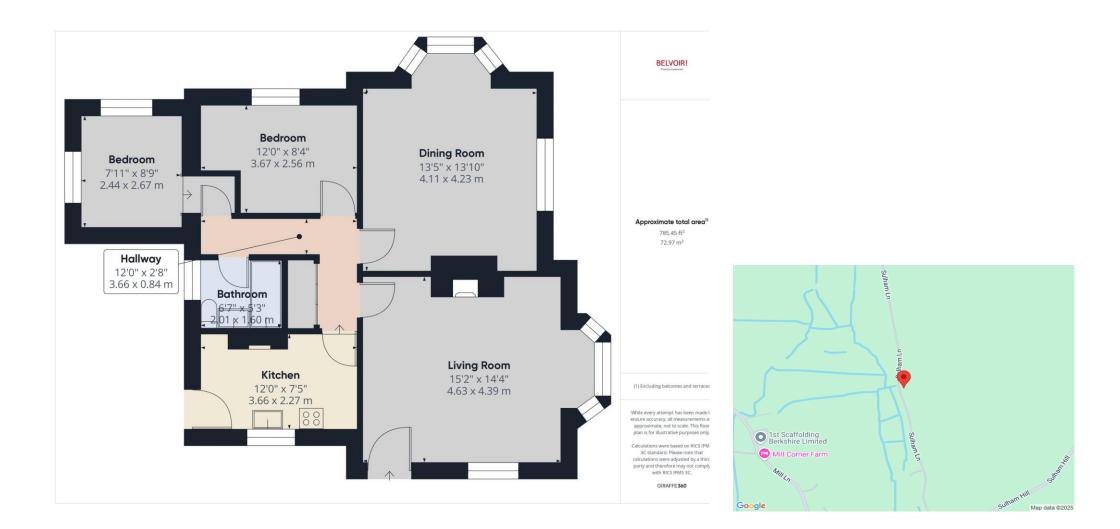

## **BELVOIR!**

Offers in excess of £650,000

A very rare opportunity to acquire this single storey detached gabled lodge believed to date back to the 19th century occupying a total plot of approximately one third of an acre in a prime residential location.

This unique property is in need of complete refurbishment and offers immense potential for improvement and extension subject to the usual planning consents.

PLEASE BE ADVISED OF THE FOLLOWING :

THE PROPERTY HAS NO MAINS GAS, THE DRAINAGE IS CESSPIT AND A BOREHOLE PROVIDES THE WATER SUPPLY.