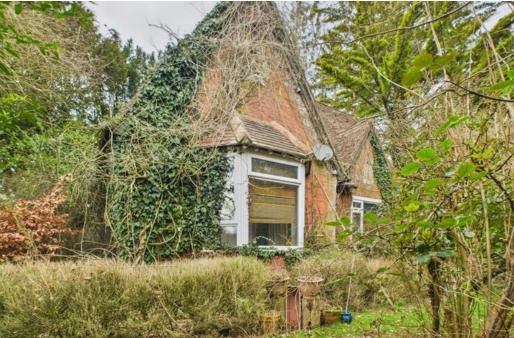

## **BELVOIR!**

Offers in excess of £650,000

A very rare opportunity to acquire this single storey detached gabled lodge believed to date back to the 19th century occupying a total plot of approximately one third of an acre in a prime residential location.

This unique property is in need of complete refurbishment and offers immense potential for improvement and extension subject to the usual planning consents.

PLEASE BE ADVISED OF THE FOLLOWING :

THE PROPERTY HAS NO MAINS GAS, THE DRAINAGE IS CESSPIT AND A BOREHOLE PROVIDES THE WATER SUPPLY.