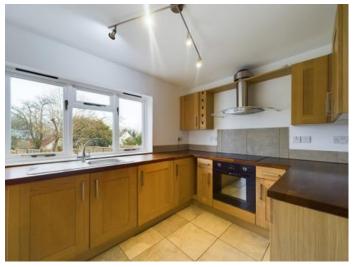

## **Key Features**

- > Three Bedroom Period Semi Detached Home
  - > Freehold
  - > Council Tax Band D
    - > EPC Rating D
    - > No Onward Chain
    - > Large Rear Garden

Belvoir are delighted to bring to the market this magnificent period home brimming with character appeal and offered for sale with No-Onward chain. The substantial accommodation, to the ground floor comprises of a grand entrance hall, a large lounge/dining room, breakfast room and a kitchen. The splitlevel landing leads to three bedrooms the bathroom and separate wc. Outside to the rear the property enjoys a large private garden with a covered sideway.