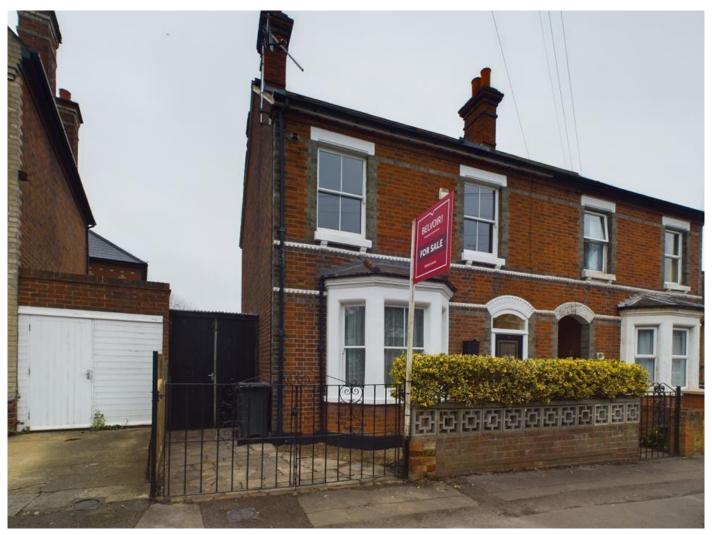

3 2 1

Waverley Road, Reading

**BELVOIR!** 

## **Key Features**

- > Three Bedroom Period Semi Detached Home
  - > Freehold
  - > Council Tax Band D
    - > EPC Rating D
    - > No Onward Chain
    - > Large Rear Garden

Belvoir are delighted to bring to the market this magnificent period home brimming with character appeal and offered for sale with No-Onward chain. The substantial accommodation, to the ground floor comprises of a grand entrance hall, a large lounge/dining room, breakfast room and a kitchen. The splitlevel landing leads to three bedrooms the bathroom and separate wc. Outside to the rear the property enjoys a large private garden with a covered sideway.