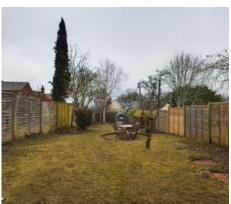

## **Key Features**

- > Three Bedroom Period Semi Detached Home
  - > Freehold
  - > Council Tax Band D
    - > EPC Rating D
    - > No Onward Chain
    - > Large Rear Garden

Belvoir are delighted to bring to the market this magnificent period home brimming with character appeal and offered for sale with No-Onward chain. The substantial accommodation, to the ground floor comprises of a grand entrance hall, a large lounge/dining room, breakfast room and a kitchen. The splitlevel landing leads to three bedrooms the bathroom and separate wc. Outside to the rear the property enjoys a large private garden with a covered sideway.