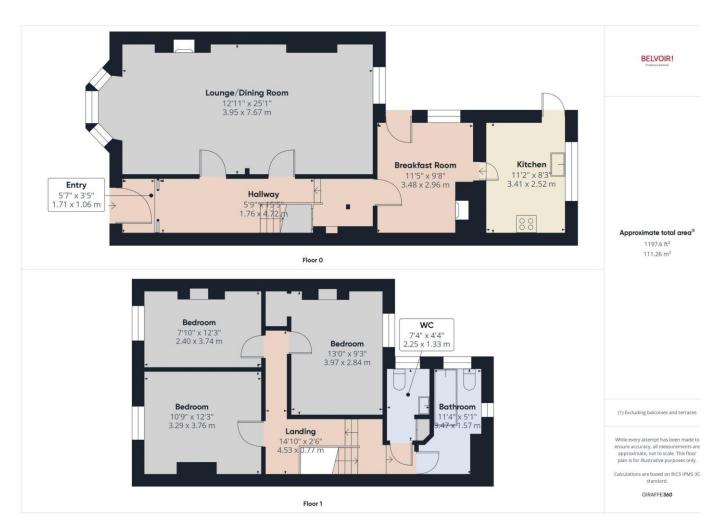

## **Key Features**

- > Three Bedroom Period Semi Detached Home
  - > Freehold
  - > Council Tax Band D
    - > EPC Rating D
    - > No Onward Chain
    - > Large Rear Garden

Belvoir are delighted to bring to the market this magnificent period home brimming with character appeal and offered for sale with No-Onward chain. The substantial accommodation, to the ground floor comprises of a grand entrance hall, a large lounge/dining room, breakfast room and a kitchen. The splitlevel landing leads to three bedrooms the bathroom and separate wc. Outside to the rear the property enjoys a large private garden with a covered sideway.

This delightful home is conveniently situated with easy access to local amenities, including shops, schools, and transport links, making it a highly desirable location.

Please note that all buyers attend property viewings at their own risk and must assess any hazards themselves.