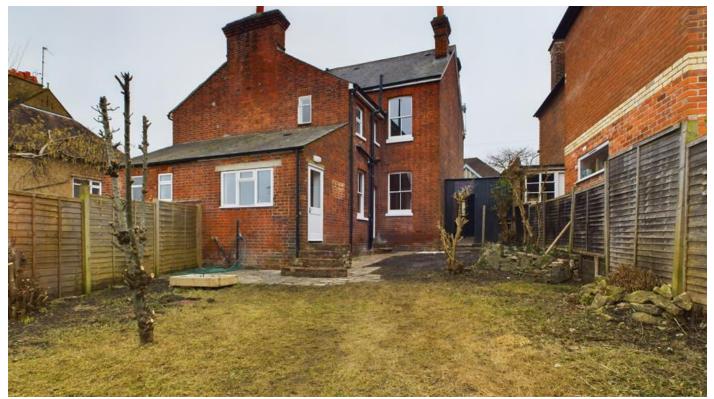

## **Key Features**

- > Three Bedroom Period Semi Detached Home
  - > Freehold
  - > Council Tax Band D
    - > EPC Rating D
    - > No Onward Chain
    - > Large Rear Garden

Belvoir are delighted to bring to the market this magnificent period home brimming with character appeal and offered for sale with No-Onward chain. The substantial accommodation, to the ground floor comprises of a grand entrance hall, a large lounge/dining room, breakfast room and a kitchen. The splitlevel landing leads to three bedrooms the bathroom and separate wc. Outside to the rear the property enjoys a large private garden with a covered sideway.

This delightful home is conveniently situated with easy access to local amenities, including shops, schools, and transport links, making it a highly desirable location.

Please note that all buyers attend property viewings at their own risk and must assess any hazards themselves.