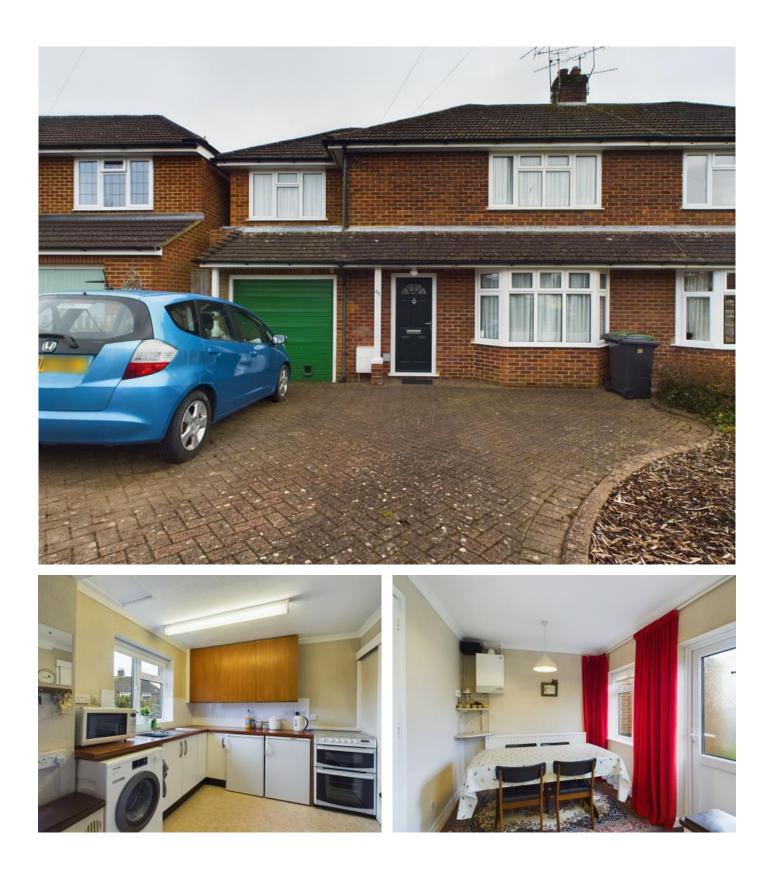

## Key Features

 Three Bedroom Haddock Built Semi Detached House
Freehold
Council Tax Band - D
EPC Rating - TBC
No Onward Chain
Cul De Sac Location Belvoir are delighted to bring to the market this Haddock built semi detached house offered for sale with No Onward chain. To the ground floor the accommodation comprises of an entrance hall, large lounge and a kitchen/dining room. To the first floor there are three bedrooms a bathroom which also has a shower cubicle and a separate wc. Outside to the front the driveway provides ample off road parking and access to the part converted garage, whilst to the rear there is a good-sized private garden.