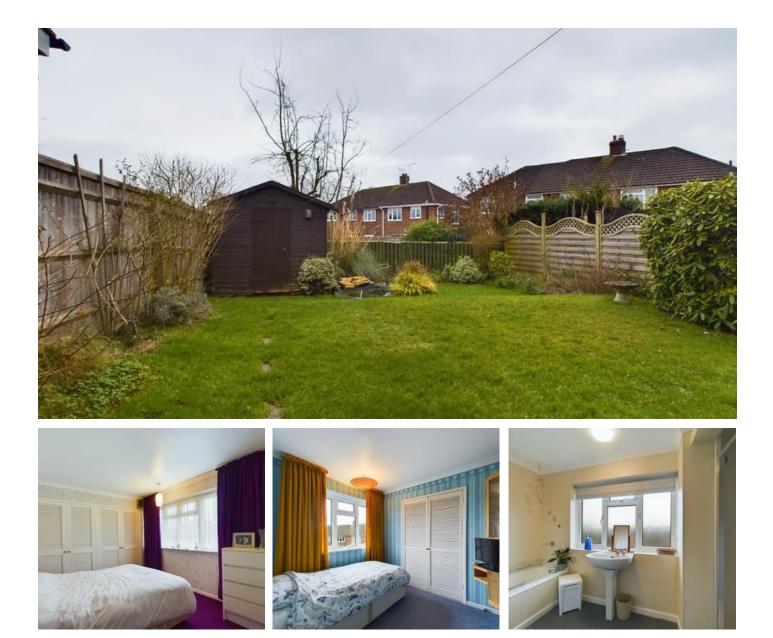

## Key Features

 Three Bedroom Haddock Built Semi Detached House
Freehold
Council Tax Band - D
EPC Rating - TBC
No Onward Chain
Cul De Sac Location Belvoir are delighted to bring to the market this Haddock built semi detached house offered for sale with No Onward chain. To the ground floor the accommodation comprises of an entrance hall, large lounge and a kitchen/dining room. To the first floor there are three bedrooms a bathroom which also has a shower cubicle and a separate wc. Outside to the front the driveway provides ample off road parking and access to the part converted garage, whilst to the rear there is a good-sized private garden.