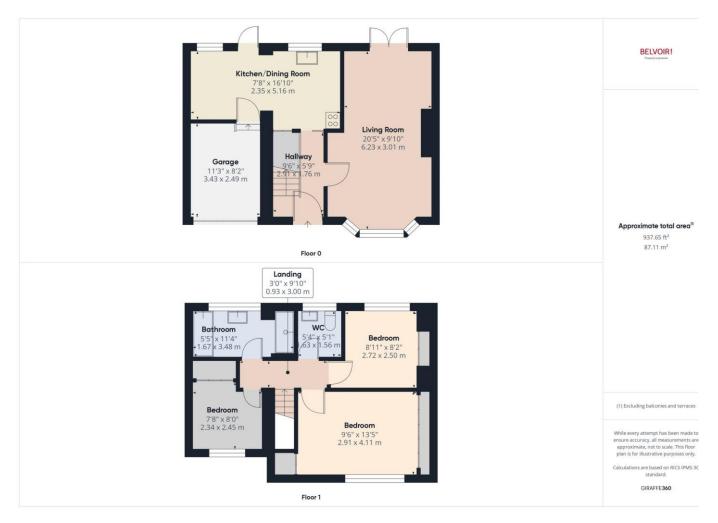

## Key Features

 Three Bedroom Haddock Built Semi Detached House
Freehold
Council Tax Band - D
EPC Rating - TBC
No Onward Chain
Cul De Sac Location Belvoir are delighted to bring to the market this Haddock built semi detached house offered for sale with No Onward chain. To the ground floor the accommodation comprises of an entrance hall, large lounge and a kitchen/dining room. To the first floor there are three bedrooms a bathroom which also has a shower cubicle and a separate wc. Outside to the front the driveway provides ample off road parking and access to the part converted garage, whilst to the rear there is a good-sized private garden.