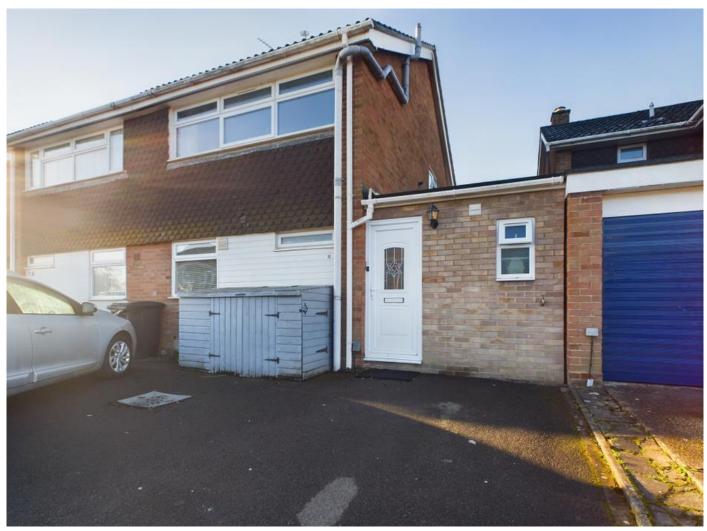

## **Key Features**

- > Four Bedroom Two Bathroom Semi Detached House With Self Contained Annex
  - > Freehold
  - > Council Tax Band C
    - > EPC Rating TBC
  - Driveway Parking For Three Vehicles

Fantastic opportunity to acquire this spacious semi-detached home located in the popular village of Theale and benefitting from a self contained annex.

Arranged over three floors, the main house accommodation, to the ground floor comprises of a lounge/dining room, refitted kitchen and a bathroom. To the first floor there are three bedrooms with the staircase giving access to the main bedroom which features an en suite shower room.

The property is well placed to take advantage of all the village has to offer; the bustling high street, the excellent primary school and the mainline station, with direct services to London Paddington, and Crossrail), are all within a short walk. Junction 12 of the M4 is a short drive away.