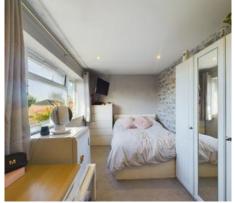

Arranged over three floors, the main house accommodation, to the ground floor comprises of a lounge/dining room, refitted kitchen and a bathroom. To the first floor there are three bedrooms with the staircase giving access to the main bedroom which features an en suite shower room.

The annex accommodation offers an open plan kitchen/living/bedroom area with a separate shower room.

Outside to the front the driveway provides off road parking for three cars whilst to the rear there is a good size garden with a shed which can be used as a home office with light and power and network connection.