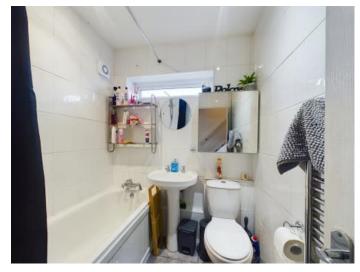

Arranged over three floors, the main house accommodation, to the ground floor comprises of a lounge/dining room, refitted kitchen and a bathroom. To the first floor there are three bedrooms with the staircase giving access to the main bedroom which features an en suite shower room.

The annex accommodation offers an open plan kitchen/living/bedroom area with a separate shower room.

Outside to the front the driveway provides off road parking for three cars whilst to the rear there is a good size garden with a shed which can be used as a home office with light and power and network connection.