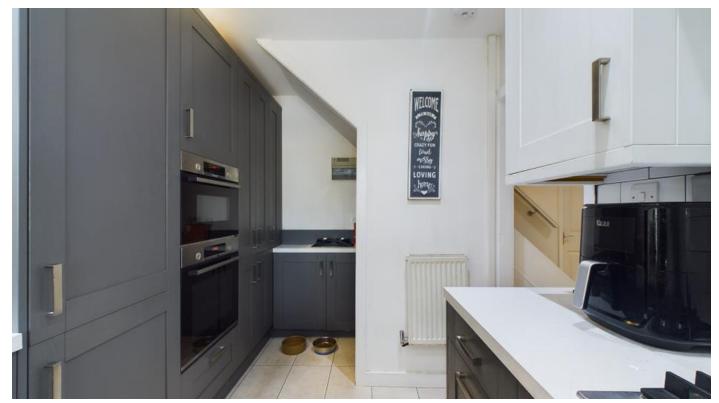

Arranged over three floors, the main house accommodation, to the ground floor comprises of a lounge/dining room, refitted kitchen and a bathroom. To the first floor there are three bedrooms with the staircase giving access to the main bedroom which features an en suite shower room.