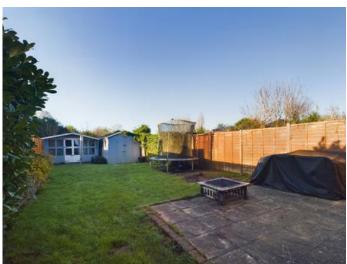

The annex accommodation offers an open plan kitchen/living/bedroom area with a separate shower room.

Outside to the front the driveway provides off road parking for three cars whilst to the rear there is a good size garden with a shed which can be used as a home office with light and power and network connection.