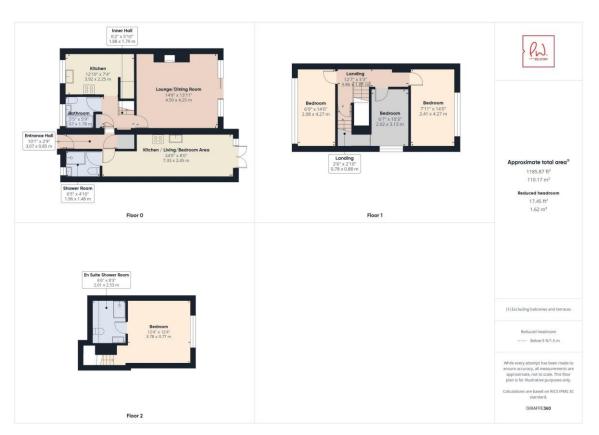

Arranged over three floors, the main house accommodation, to the ground floor comprises of a lounge/dining room, refitted kitchen and a bathroom. To the first floor there are three bedrooms with the staircase giving access to the main bedroom which features an en suite shower room.

The annex accommodation offers an open plan kitchen/living/bedroom area with a separate shower room.

Outside to the front the driveway provides off road parking for three cars whilst to the rear there is a good size garden with a shed which can be used as a home office with light and power and network connection.