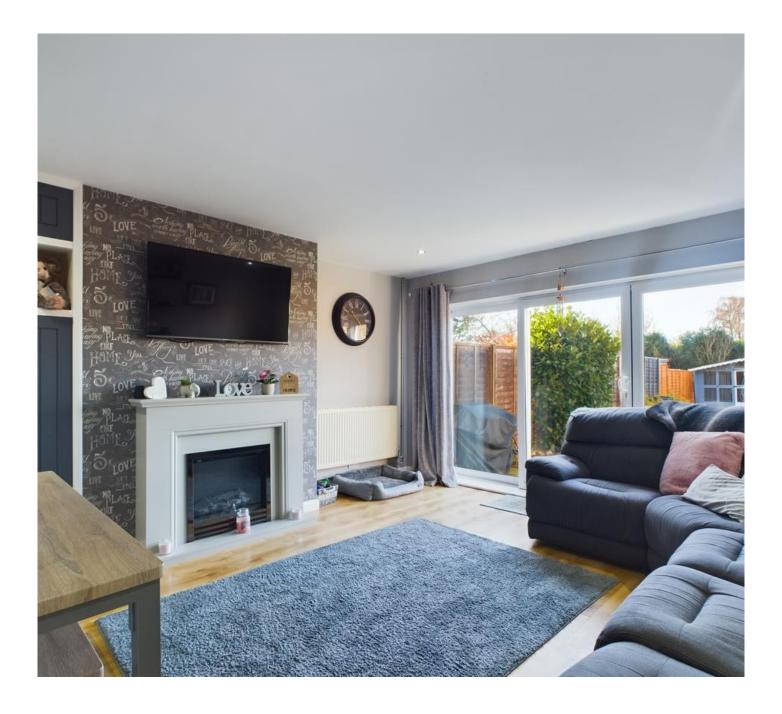

Arranged over three floors, the main house accommodation, to the ground floor comprises of a lounge/dining room, refitted kitchen and a bathroom. To the first floor there are three bedrooms with the staircase giving access to the main bedroom which features an en suite shower room.