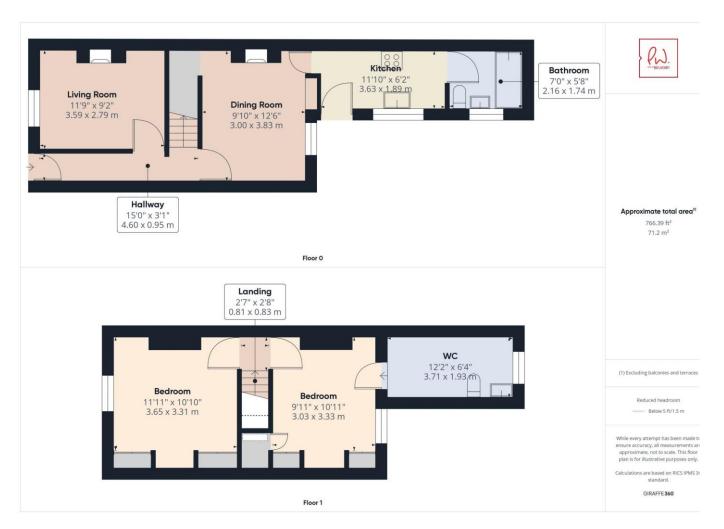

## **Key Features**

- > Two Bedroom Mid Terrace House
  - > Freehold
  - > Council Tax Band C
    - > EPC Rating TBC
    - > No Onward Chain
  - > Ground Floor Bathroom
    - > Private Rear Garden

Offered to the market with No Onward Chain is this mid terrace house providing the ideal first time or investment purchase. Requiring some modernisation the accommodation comprises of an entrance hall, lounge with separate dining room, kitchen ground floor bathroom, two bedrooms one with a door giving access to another room which has a wash hand basin and wc. The property benefits from gas heating, double glazing and a private rear garden.