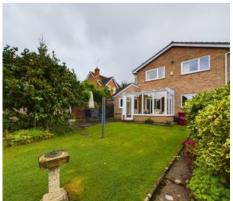

Extended detached family home located in a popular cul de sac and offered to the market with No Onward chain. To the ground floor the accommodation comprises of an entrance hall with a cloakroom off, two separate reception rooms, conservatory, kitchen, large utility room and a shower room. To the first floor there four bedrooms and the bathroom which has been converted into a disability shower room. Outside to the front, the driveway provides ample off road parking and access to the garage, whilst to the rear there is a garden which enjoys a high degree of privacy.