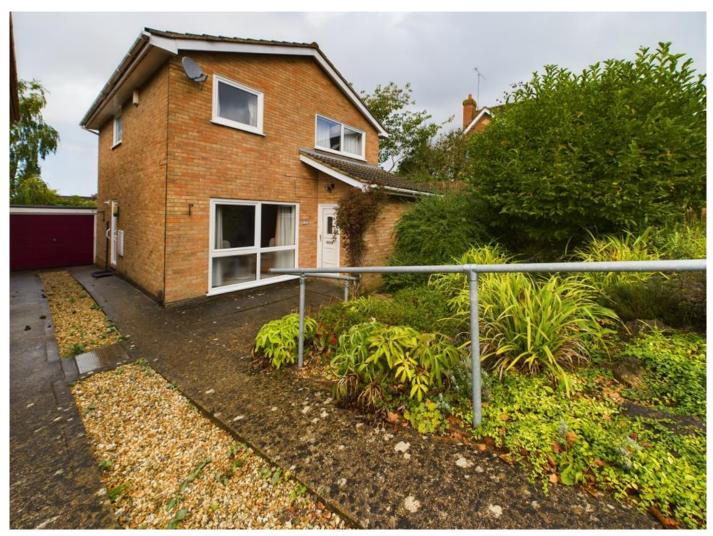

Extended detached family home located in a popular cul de sac and offered to the market with No Onward chain. To the ground floor the accommodation comprises of an entrance hall with a cloakroom off, two separate reception rooms, conservatory, kitchen, large utility room and a shower room. To the first floor there four bedrooms and the bathroom which has been converted into a disability shower room. Outside to the front, the driveway provides ample off road parking and access to the garage, whilst to the rear there is a garden which enjoys a high degree of privacy.