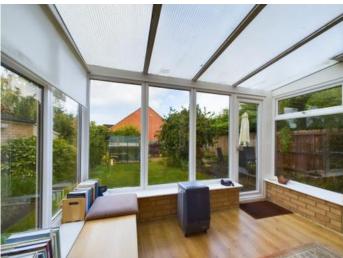

Extended detached family home located in a popular cul de sac and offered to the market with No Onward chain. To the ground floor the accommodation comprises of an entrance hall with a cloakroom off, two separate reception rooms, conservatory, kitchen, large utility room and a shower room. To the first floor there four bedrooms and the bathroom which has been converted into a disability shower room. Outside to the front, the driveway provides ample off road parking and access to the garage, whilst to the rear there is a garden which enjoys a high degree of privacy.