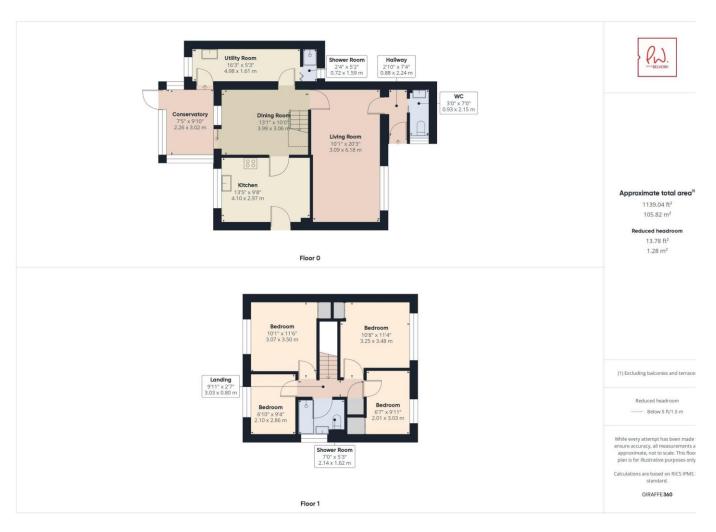

## **Key Features**

- > Extended Four Bedroom
  Detached House
  - > Freehold
  - > Council Tax Band E
    - > EPC Rating TBC
- > First Floor Shower Room
- > Ground Floor Shower Room
  - > Very Private Rear Garden

Extended detached family home located in a popular cul de sac and offered to the market with No Onward chain. To the ground floor the accommodation comprises of an entrance hall with a cloakroom off, two separate reception rooms, conservatory, kitchen, large utility room and a shower room. To the first floor there four bedrooms and the bathroom which has been converted into a disability shower room. Outside to the front, the driveway provides ample off road parking and access to the garage, whilst to the rear there is a garden which enjoys a high degree of privacy.