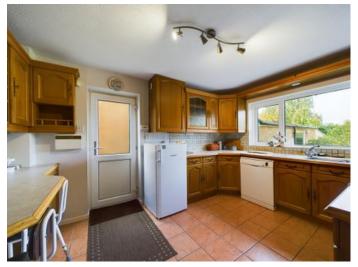

Extended detached family home located in a popular cul de sac and offered to the market with No Onward chain. To the ground floor the accommodation comprises of an entrance hall with a cloakroom off, two separate reception rooms, conservatory, kitchen, large utility room and a shower room. To the first floor there four bedrooms and the bathroom which has been converted into a disability shower room. Outside to the front, the driveway provides ample off road parking and access to the garage, whilst to the rear there is a garden which enjoys a high degree of privacy.