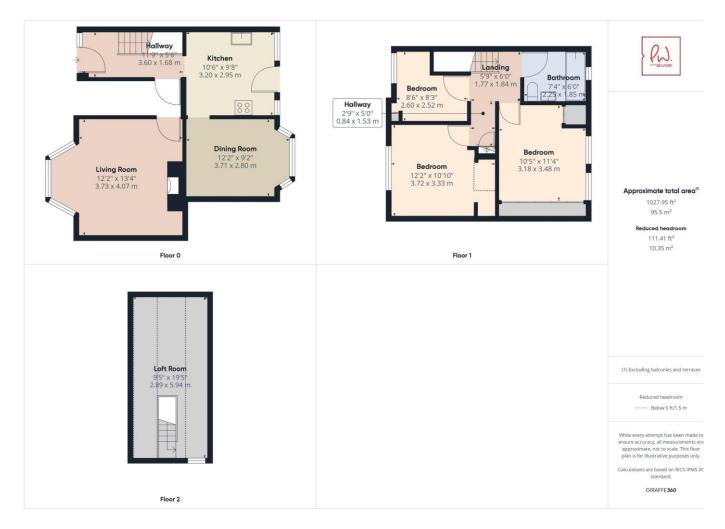

## Selborne Gardens, Tilehurst, Reading

**BELVOIR!** 

£350,000

NO ONWARD CHAIN - Character Bay fronted semi-detached house occupying a generous plot in a cul de sac which is conveniently located within easy reach of Tilehurst railway station. The accommodation comprises of an entrance hall, two separate reception rooms, kitchen, three bedrooms and a bathroom. There is also a useful loft room with windows.