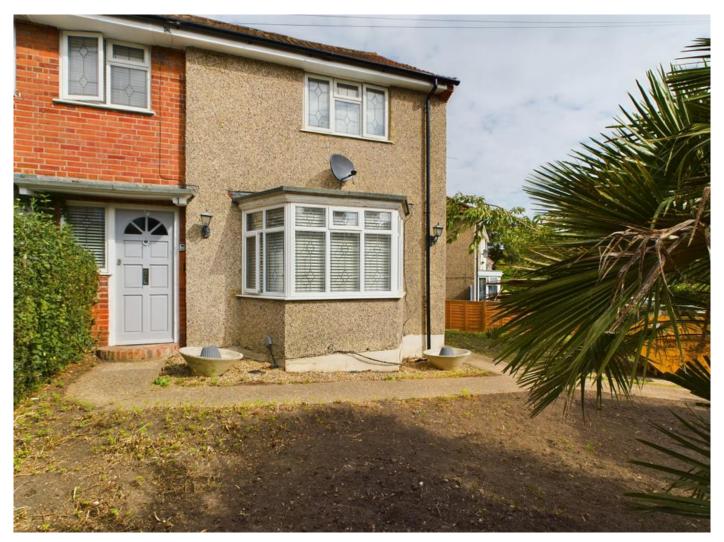

## Selborne Gardens, Tilehurst, Reading

**BELVOIR!** 

£350,000

NO ONWARD CHAIN - Character Bay fronted semi-detached house occupying a generous plot in a cul de sac which is conveniently located within easy reach of Tilehurst railway station. The accommodation comprises of an entrance hall, two separate reception rooms, kitchen, three bedrooms and a bathroom. There is also a useful loft room with windows.