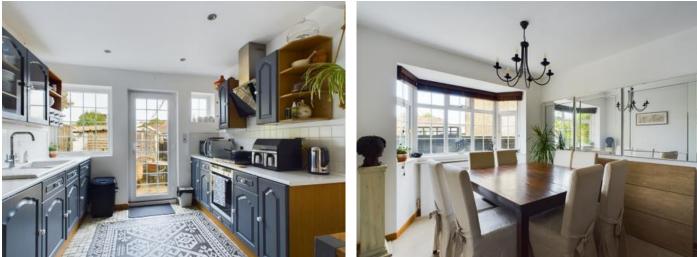

## Selborne Gardens, Tilehurst, Reading

**BELVOIR!** 

£350,000

NO ONWARD CHAIN - Character Bay fronted semi-detached house occupying a generous plot in a cul de sac which is conveniently located within easy reach of Tilehurst railway station. The accommodation comprises of an entrance hall, two separate reception rooms, kitchen, three bedrooms and a bathroom. There is also a useful loft room with windows.