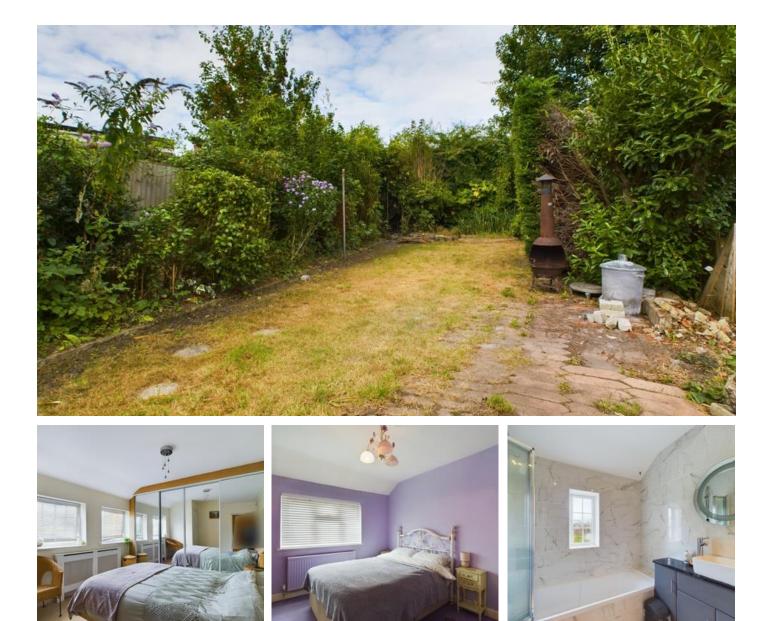

## Selborne Gardens, Tilehurst, Reading

**BELVOIR!** 

£350,000

NO ONWARD CHAIN - Character Bay fronted semi-detached house occupying a generous plot in a cul de sac which is conveniently located within easy reach of Tilehurst railway station. The accommodation comprises of an entrance hall, two separate reception rooms, kitchen, three bedrooms and a bathroom. There is also a useful loft room with windows.