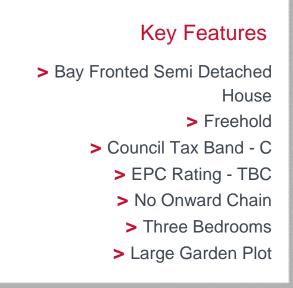

## Selborne Gardens, Tilehurst, Reading

**BELVOIR!** 

£350,000

NO ONWARD CHAIN - Character Bay fronted semi-detached house occupying a generous plot in a cul de sac which is conveniently located within easy reach of Tilehurst railway station. The accommodation comprises of an entrance hall, two separate reception rooms, kitchen, three bedrooms and a bathroom. There is also a useful loft room with windows.