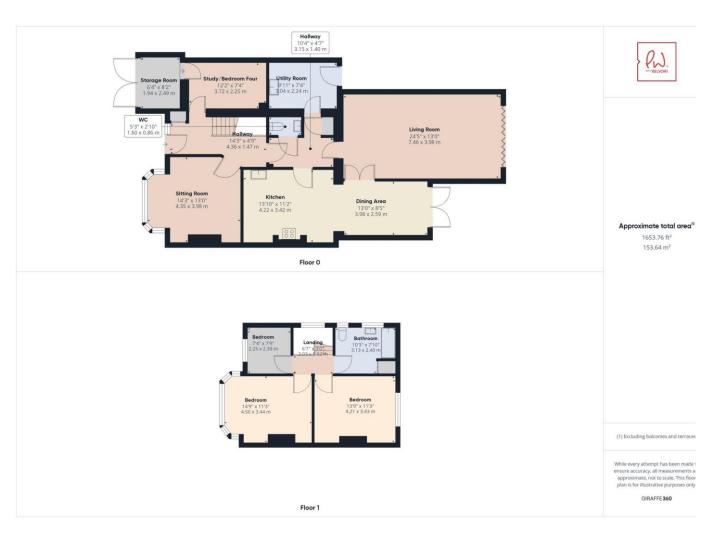

## **Key Features**

- Extended Three/Four Bedroom Semi Detached House
  - > Freehold
  - > Council Tax Band E
    - > EPC Rating C
- > Superb Private "L" shaped Rear Garden
  - > Large Living Room
  - > Kitchen/Dining Room
  - > Separate Utility Room

Offered to the market with "No Onward Chain" is this stunning Haddock built double bay fronted semi detached house situated in a sought-after tree lined private road. The beautifully presented and extended accommodation, to the ground floor, comprises of an entrance hall, cloakroom, sitting room, study/bedroom four, which has a door to a storage area, a superb kitchen/dining room, separate utility room and a fabulous main lounge. To the first floor there are three further bedrooms and a family bathroom.

Outside to the front there is off road parking, whilst to the rear the well-established large "L" shaped garden provides a high degree of privacy. Internal viewing could not be more highly recommended.