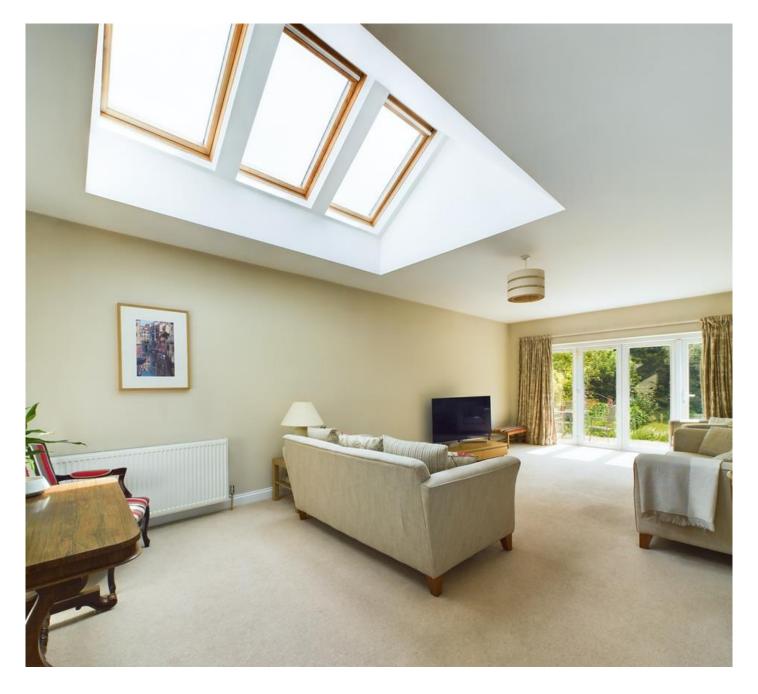

Offered to the market with "No Onward Chain" is this stunning Haddock built double bay fronted semi detached house situated in a sought-after tree lined private road. The beautifully presented and extended accommodation, to the ground floor, comprises of an entrance hall, cloakroom, sitting room, study/bedroom four, which has a door to a storage area, a superb kitchen/dining room, separate utility room and a fabulous main lounge. To the first floor there are three further bedrooms and a family bathroom.