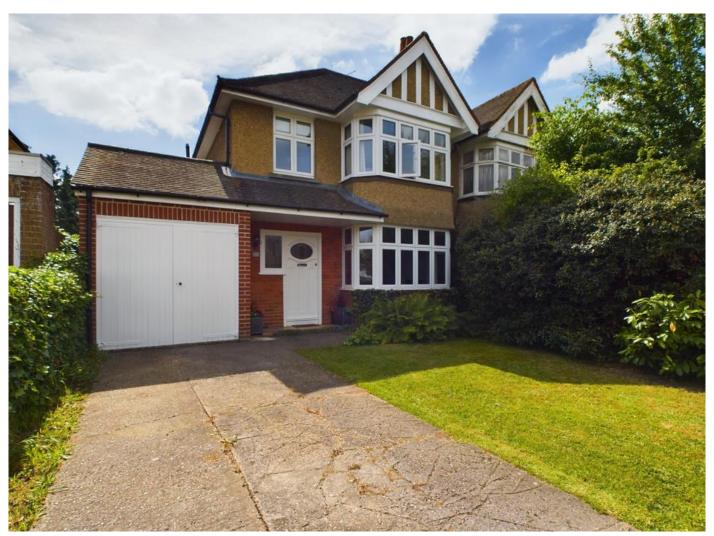

Offered to the market with "No Onward Chain" is this stunning Haddock built double bay fronted semi detached house situated in a sought-after tree lined private road. The beautifully presented and extended accommodation, to the ground floor, comprises of an entrance hall, cloakroom, sitting room, study/bedroom four, which has a door to a storage area, a superb kitchen/dining room, separate utility room and a fabulous main lounge. To the first floor there are three further bedrooms and a family bathroom.

Outside to the front there is off road parking, whilst to the rear the well-established large "L" shaped garden provides a high degree of privacy. Internal viewing could not be more highly recommended.