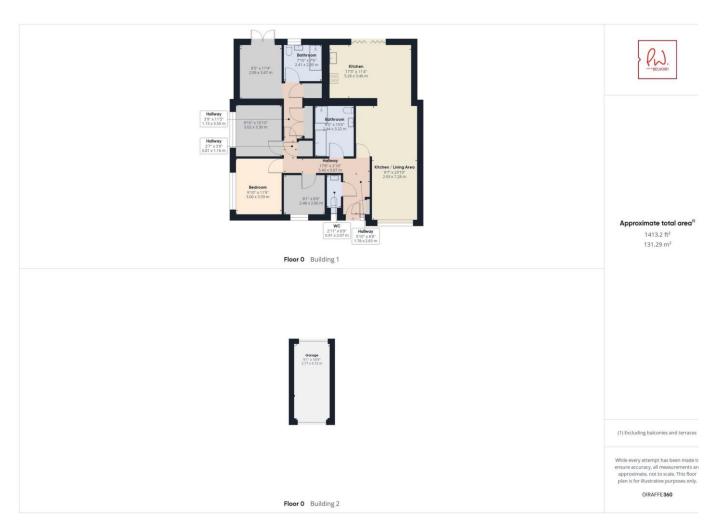

## **Key Features**

- > Detached Bungalow
- > Four double bedrooms
  - > En-suite to master
    - > No onward chain
      - 110 Onward Onam
      - Large gardenDriveway
  - > Tenure: Freehold
    - > EPC rating U

Patrick Williams which is now part of Belvoir Reading offer to the market this four bedroom detached bungalow which is available for purchase with no onward chain.

Nestled in the serene locale of Whitchurch, Hill Bottom Close offers a tranquil retreat and has recently been renovated throughout. The property now boasts a seamless blend of modern convenience and timeless charm, presenting an ideal canvas for comfortable living.

The meticulous renovation and extension have left no corner untouched, ensuring a harmonious flow between each room. The property's immaculate condition speaks volumes, promising a move-in-ready experience for its new owners. A highlight of Hill Bottom Close is the expansive kitchen breakfast room, benefitting from a vaulted ceiling. This architectural feature not only enhances the sense of space but also floods the area with natural light, creating an inviting ambiance for culinary adventures and gatherings.