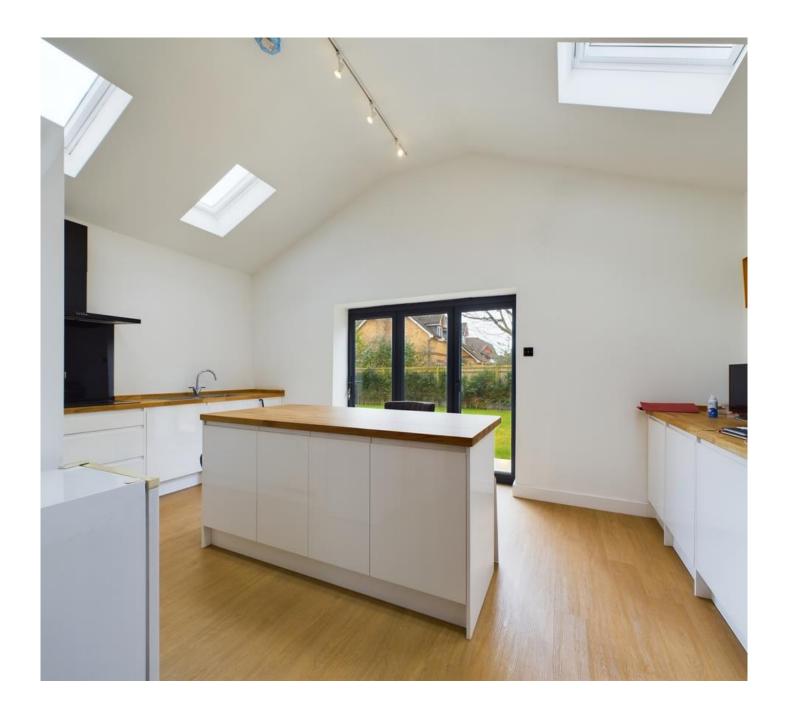

The meticulous renovation and extension have left no corner untouched, ensuring a harmonious flow between each room. The property's immaculate condition speaks volumes, promising a move-in-ready experience for its new owners. A highlight of Hill Bottom Close is the expansive kitchen breakfast room, benefitting from a vaulted ceiling. This architectural feature not only enhances the sense of space but also floods the area with natural light, creating an inviting ambiance for culinary adventures and gatherings.