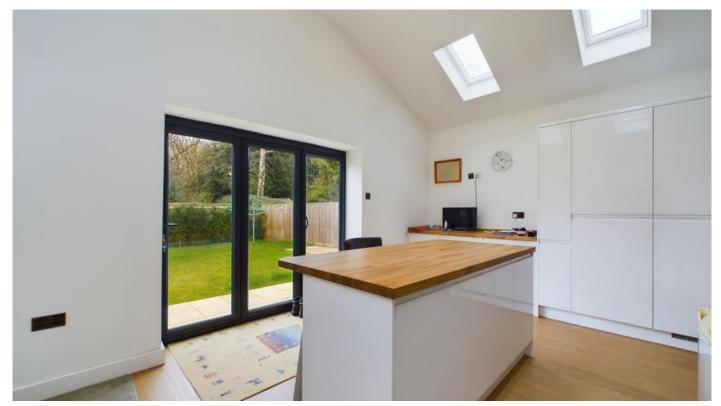

The meticulous renovation and extension have left no corner untouched, ensuring a harmonious flow between each room. The property's immaculate condition speaks volumes, promising a move-in-ready experience for its new owners. A highlight of Hill Bottom Close is the expansive kitchen breakfast room, benefitting from a vaulted ceiling. This architectural feature not only enhances the sense of space but also floods the area with natural light, creating an inviting ambiance for culinary adventures and gatherings.