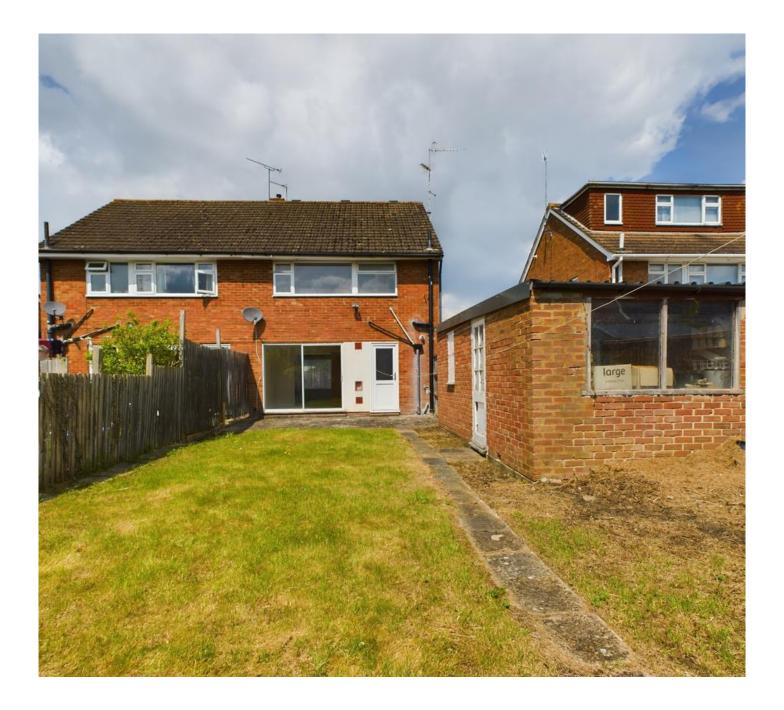

## **Key Features**

- > Three Bedroom Semi Detached House
  - > Freehold
  - > Council Tax Band D
    - > EPC Rating D
    - > No Onward Chain
    - > Garage & Driveway

Presented to the market with No Onward Chain is this semi-detached house which has driveway parking for several cars and a detached garage which is set back into the rear garden. The accommodation comprises of an entrance hall, through lounge/dining room, kitchen, three bedrooms and a bathroom.