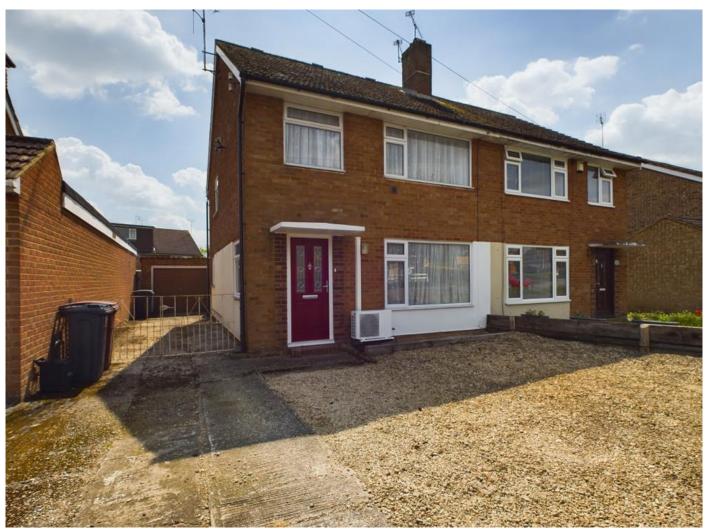

## **Key Features**

- > Three Bedroom Semi Detached House
  - > Freehold
  - > Council Tax Band D
    - > EPC Rating D
    - > No Onward Chain
    - > Garage & Driveway

Presented to the market with No Onward Chain is this semi-detached house which has driveway parking for several cars and a detached garage which is set back into the rear garden. The accommodation comprises of an entrance hall, through lounge/dining room, kitchen, three bedrooms and a bathroom.