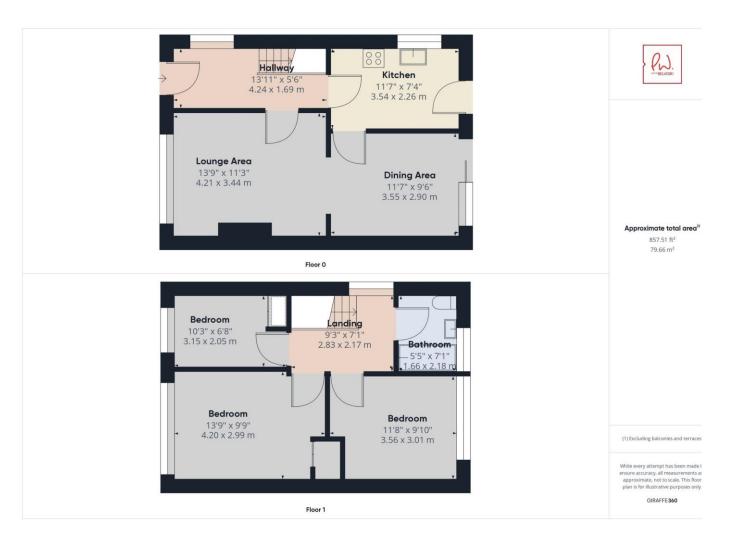

## **Key Features**

- > Three Bedroom Semi Detached House
  - > Freehold
  - > Council Tax Band D
    - > EPC Rating D
    - > No Onward Chain
    - > Garage & Driveway

Presented to the market with No Onward Chain is this semi-detached house which has driveway parking for several cars and a detached garage which is set back into the rear garden. The accommodation comprises of an entrance hall, through lounge/dining room, kitchen, three bedrooms and a bathroom.