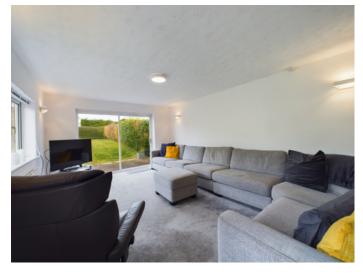

P/W Belvoir are pleased to offer this extended detached bungalow situated on a popular road in Tilehurst in need of some updating boasting a non over looked rear garden with no onward chain. The property has an entrance hall with three bedrooms, a bathroom, kitchen and a good size living room. Outside to the front is a driveway and access to a large garage. To the rear is a good size garden mainly laid to lawn enclosed by mature hedging with two patio areas and side pedestrian access. There is ample scope for further extention (STP).