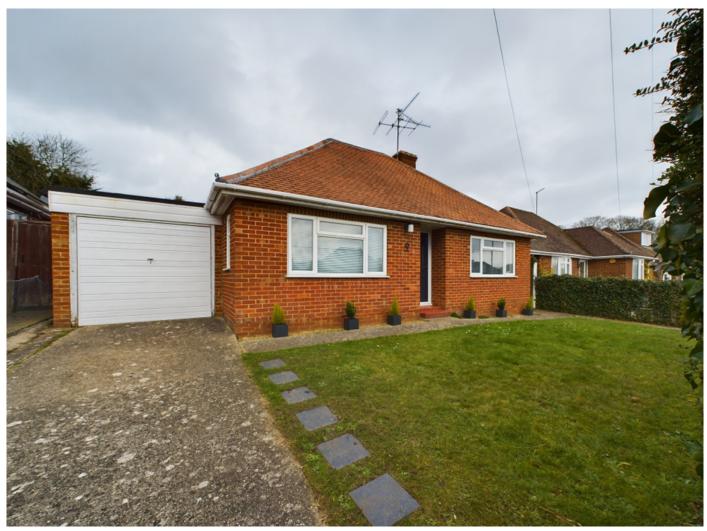

## **Key Features**

- 3 Bedroom Extended Detached Bungalow
  - > No Onward Chain
  - Larger Than Average Garage
    - > Private Garden
    - > Close To Good Schools
- > In Need Of Some Modernisation
  - > Tenure: Freehold

P/W Belvoir are pleased to offer this extended detached bungalow situated on a popular road in Tilehurst in need of some updating boasting a non over looked rear garden with no onward chain. The property has an entrance hall with three bedrooms, a bathroom, kitchen and a good size living room. Outside to the front is a driveway and access to a large garage. To the rear is a good size garden mainly laid to lawn enclosed by mature hedging with two patio areas and side pedestrian access. There is ample scope for further extention (STP).