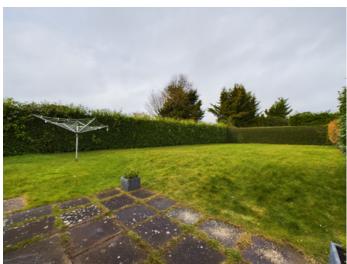

P/W Belvoir are pleased to offer this extended detached bungalow situated on a popular road in Tilehurst in need of some updating boasting a non over looked rear garden with no onward chain. The property has an entrance hall with three bedrooms, a bathroom, kitchen and a good size living room. Outside to the front is a driveway and access to a large garage. To the rear is a good size garden mainly laid to lawn enclosed by mature hedging with two patio areas and side pedestrian access. There is ample scope for further extention (STP).