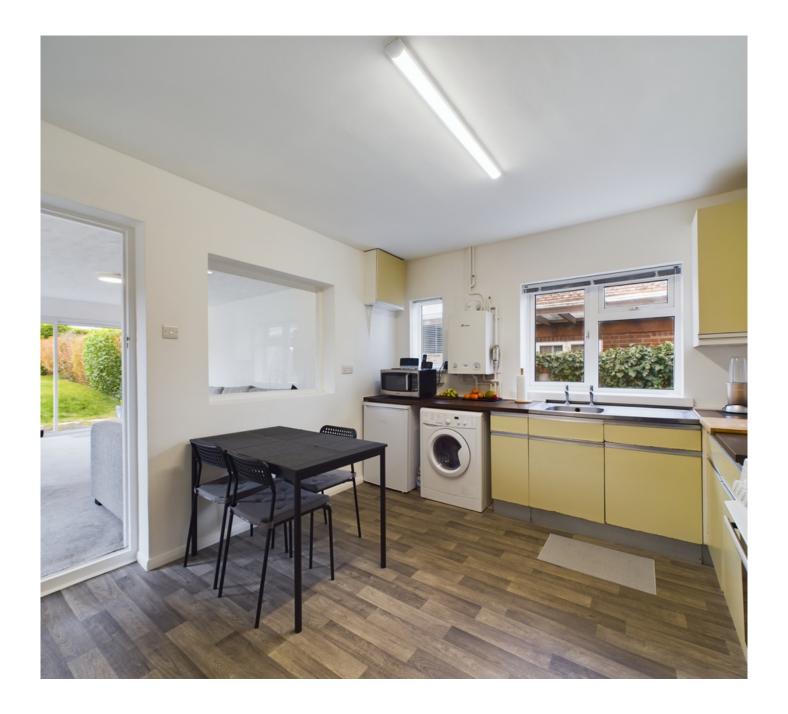

P/W Belvoir are pleased to offer this extended detached bungalow situated on a popular road in Tilehurst in need of some updating boasting a non over looked rear garden with no onward chain. The property has an entrance hall with three bedrooms, a bathroom, kitchen and a good size living room. Outside to the front is a driveway and access to a large garage. To the rear is a good size garden mainly laid to lawn enclosed by mature hedging with two patio areas and side pedestrian access. There is ample scope for further extention (STP).