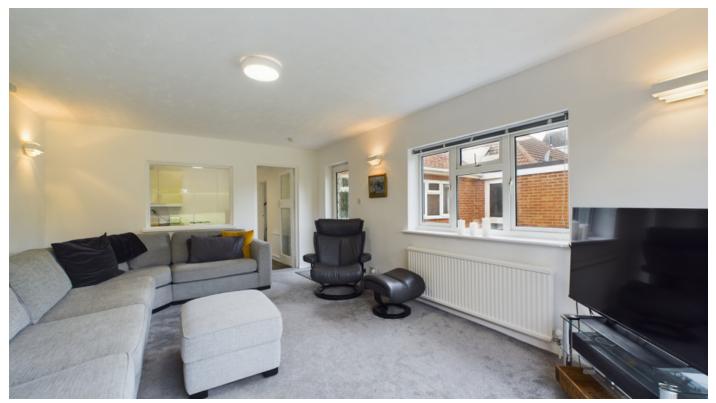

P/W Belvoir are pleased to offer this extended detached bungalow situated on a popular road in Tilehurst in need of some updating boasting a non over looked rear garden with no onward chain. The property has an entrance hall with three bedrooms, a bathroom, kitchen and a good size living room. Outside to the front is a driveway and access to a large garage. To the rear is a good size garden mainly laid to lawn enclosed by mature hedging with two patio areas and side pedestrian access. There is ample scope for further extention (STP).