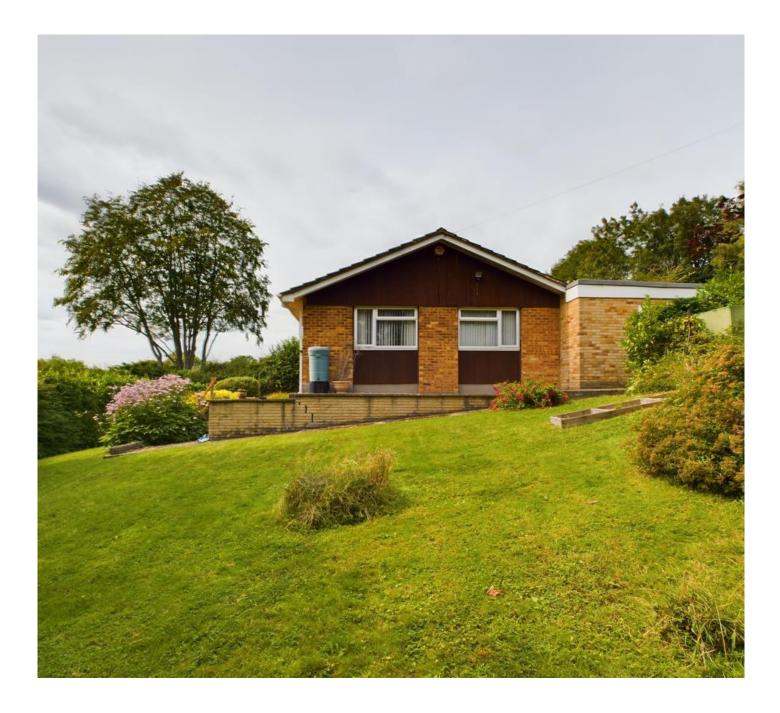

Cockney Hill, Tilehurst, Reading

**BELVOIR!** 

£650,000

NO ONWARD CHAIN - A rare opportunity to acquire this detached bungalow which is tucked away down a private drive shared by just one other property located off one of the most sought-after roads in Tilehurst. In need of refurbishment but offering enormous potential the accommodation comprises of an entrance hall, cloakroom, kitchen, separate utility room," L" shaped lounge/dining room, four bedrooms and a shower room.

Outside the mature gardens, which provide a high degree of privacy, wrap around the property on three sides and offer excellent scope for extension subject to the usual planning consents. There is also a drive and a single garage which has an electric roller door.