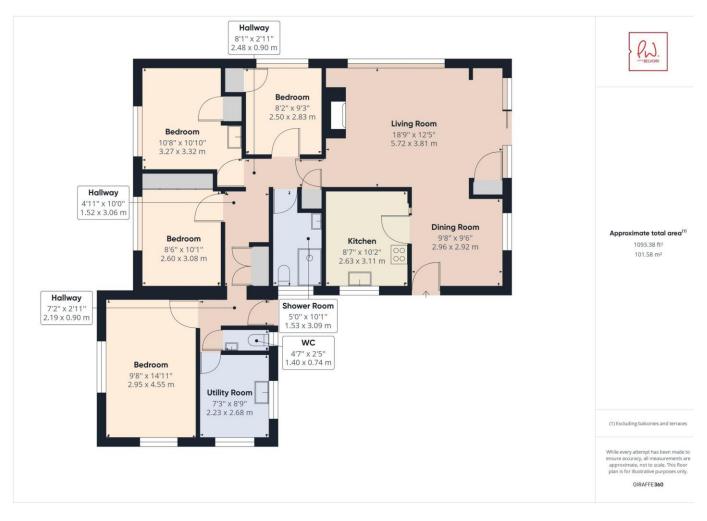

Cockney Hill, Tilehurst, Reading

**BELVOIR!** 

£650,000

NO ONWARD CHAIN - A rare opportunity to acquire this detached bungalow which is tucked away down a private drive shared by just one other property located off one of the most sought-after roads in Tilehurst. In need of refurbishment but offering enormous potential the accommodation comprises of an entrance hall, cloakroom, kitchen, separate utility room," L" shaped lounge/dining room, four bedrooms and a shower room.

Outside the mature gardens, which provide a high degree of privacy, wrap around the property on three sides and offer excellent scope for extension subject to the usual planning consents. There is also a drive and a single garage which has an electric roller door.