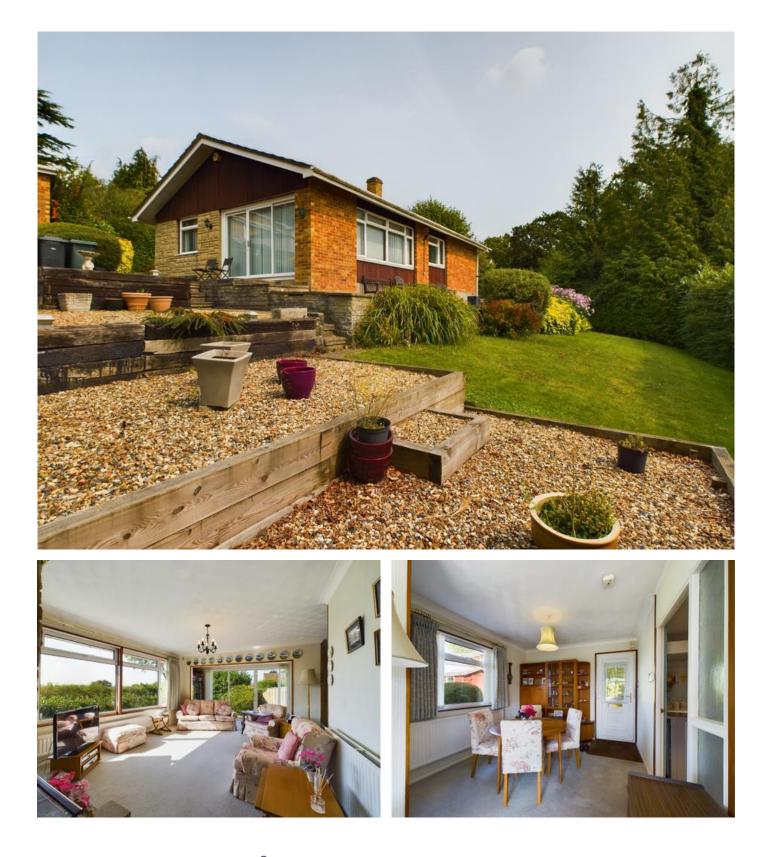

Cockney Hill, Tilehurst, Reading

**BELVOIR!** 

£650,000

NO ONWARD CHAIN - A rare opportunity to acquire this detached bungalow which is tucked away down a private drive shared by just one other property located off one of the most sought-after roads in Tilehurst. In need of refurbishment but offering enormous potential the accommodation comprises of an entrance hall, cloakroom, kitchen, separate utility room," L" shaped lounge/dining room, four bedrooms and a shower room.

Outside the mature gardens, which provide a high degree of privacy, wrap around the property on three sides and offer excellent scope for extension subject to the usual planning consents. There is also a drive and a single garage which has an electric roller door.