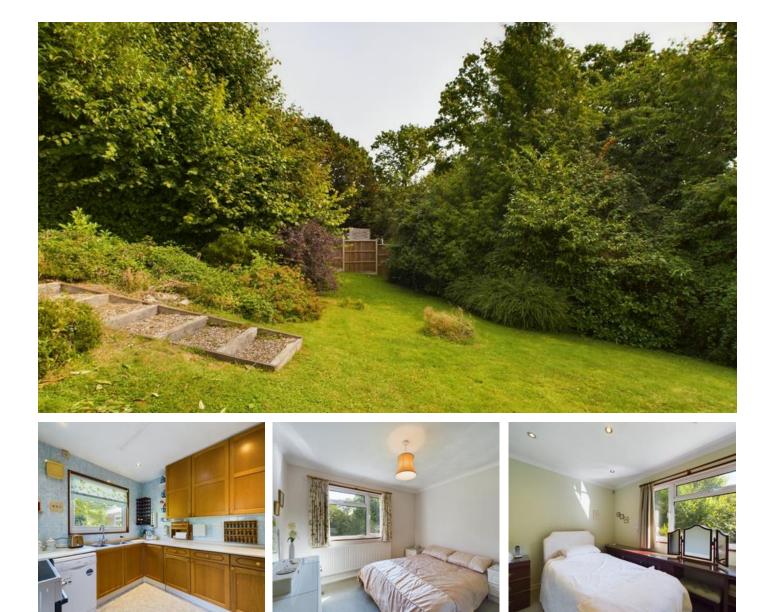

Cockney Hill, Tilehurst, Reading

**BELVOIR!** 

£650,000

NO ONWARD CHAIN - A rare opportunity to acquire this detached bungalow which is tucked away down a private drive shared by just one other property located off one of the most sought-after roads in Tilehurst. In need of refurbishment but offering enormous potential the accommodation comprises of an entrance hall, cloakroom, kitchen, separate utility room," L" shaped lounge/dining room, four bedrooms and a shower room.

Outside the mature gardens, which provide a high degree of privacy, wrap around the property on three sides and offer excellent scope for extension subject to the usual planning consents. There is also a drive and a single garage which has an electric roller door.