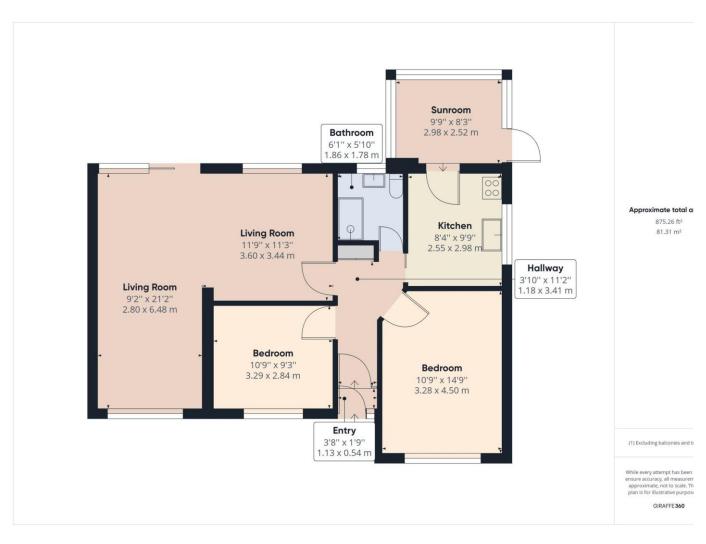

## Key Features > Two Bedroom Detached Bungalow > Freehold > Council Tax Band - D > EPC - D > No Onward Chain > Requires Refurbishment > Large Rear Garden

Rare opportunity to acquire this detached bungalow which is offered to the market with No Onward Chain complications.

Whilst being in need of refurbishment and occupying a generous plot the property offers immense scope for improvement and further extension subject to the the usual planning consents.

Situated within a short walk of Lidl & Aldi supermarkets, Tesco express and the fabulous open space of Prospect Park. Junction 12 of the M4 is just a few minutes drive away and the comprehensive Meadway shopping centre and Tilehurst village centre are also within easy reach. There are regular