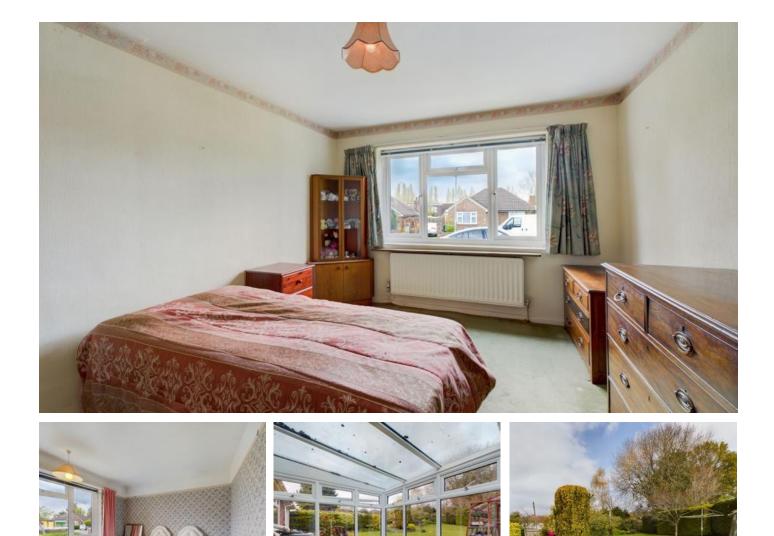

## Key Features > Two Bedroom Detached Bungalow > Freehold > Council Tax Band - D > EPC - D > No Onward Chain > Requires Refurbishment > Large Rear Garden

Rare opportunity to acquire this detached bungalow which is offered to the market with No Onward Chain complications.

Whilst being in need of refurbishment and occupying a generous plot the property offers immense scope for improvement and further extension subject to the the usual planning consents.

Situated within a short walk of Lidl & Aldi supermarkets, Tesco express and the fabulous open space of Prospect Park. Junction 12 of the M4 is just a few minutes drive away and the comprehensive Meadway shopping centre and Tilehurst village centre are also within easy reach. There are regular