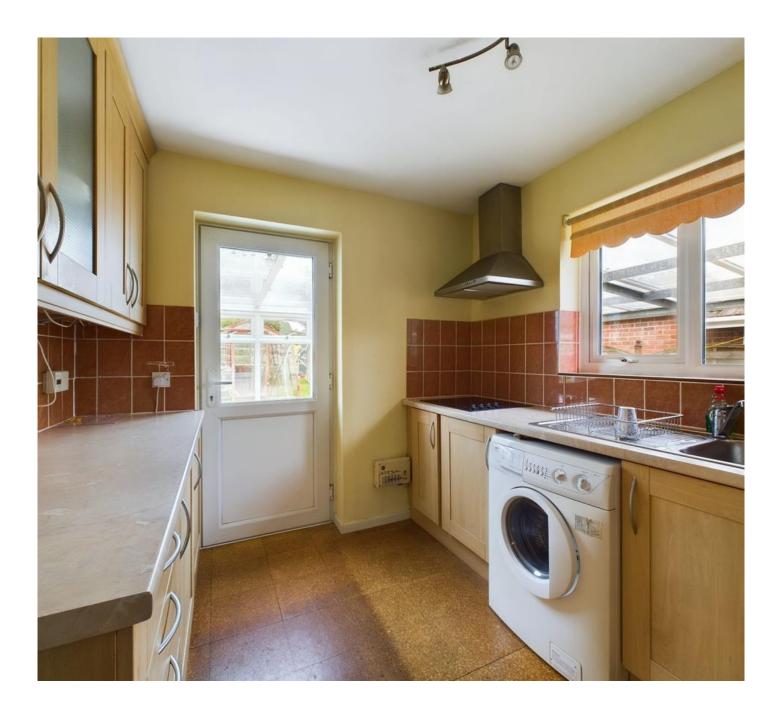

## Key Features > Two Bedroom Detached Bungalow > Freehold > Council Tax Band - D > EPC - D > No Onward Chain > Requires Refurbishment > Large Rear Garden

Rare opportunity to acquire this detached bungalow which is offered to the market with No Onward Chain complications.

Whilst being in need of refurbishment and occupying a generous plot the property offers immense scope for improvement and further extension subject to the the usual planning consents.

Situated within a short walk of Lidl & Aldi supermarkets, Tesco express and the fabulous open space of Prospect Park. Junction 12 of the M4 is just a few minutes drive away and the comprehensive Meadway shopping centre and Tilehurst village centre are also within easy reach. There are regular