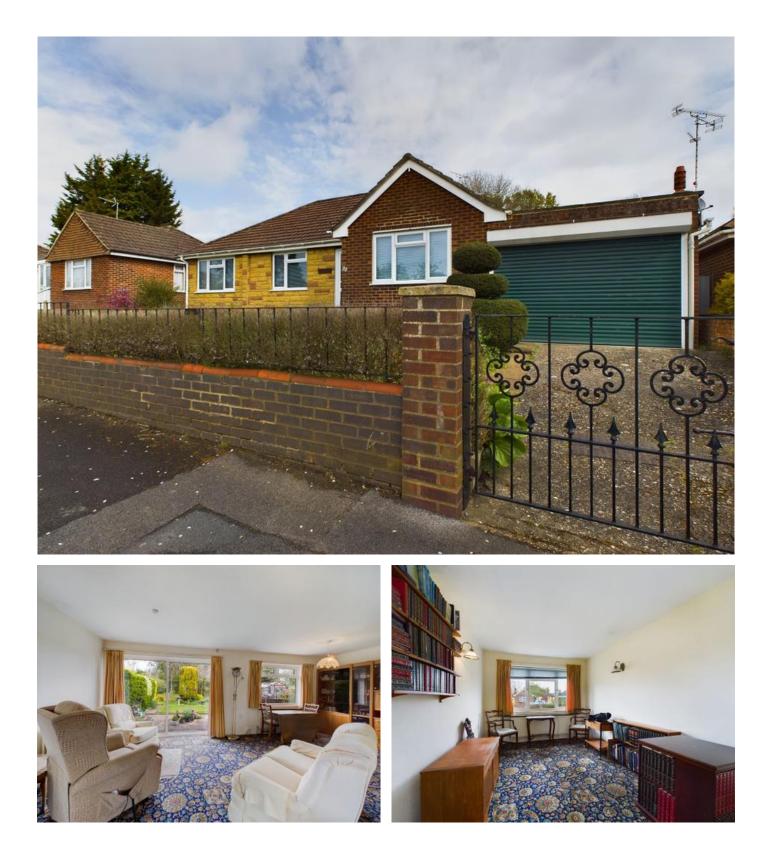

## Key Features > Two Bedroom Detached Bungalow > Freehold > Council Tax Band - D > EPC - D > No Onward Chain > Requires Refurbishment > Large Rear Garden

Rare opportunity to acquire this detached bungalow which is offered to the market with No Onward Chain complications.

Whilst being in need of refurbishment and occupying a generous plot the property offers immense scope for improvement and further extension subject to the the usual planning consents.

Situated within a short walk of Lidl & Aldi supermarkets, Tesco express and the fabulous open space of Prospect Park. Junction 12 of the M4 is just a few minutes drive away and the comprehensive Meadway shopping centre and Tilehurst village centre are also within easy reach. There are regular