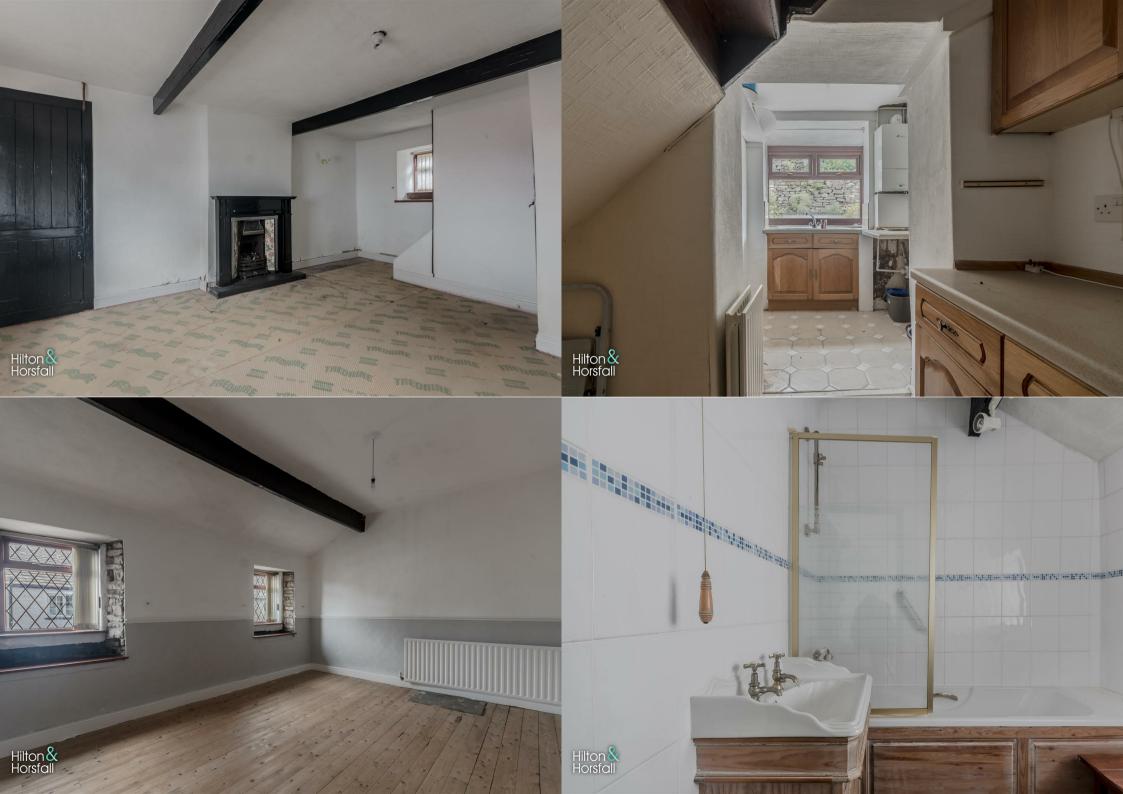

#### LIVING ROOM

14'11" x 18'4" (4.570m x 5.596m)

With exposed wooden ceiling beams, feature fireplace with Victorian style grate and surround on a tiled hearth, wooden carved mantle, radiator, two wall lights, original cupboard to chimney alcove, double glazed window with leaded glass.

# **KITCHEN**

13'6" x 6'0" (maximum dimensions) (4.117m x 1.838m (maximum dimensions) )

Finished with a range of medium oak wall and base units with complementary work surfaces over, tiled flooring, inset stainless sink with chrome mixer tap over, double panelled radiator, uPVC double glazed bay window unit, Worcester central heating boiler and access to the rear external.

### MASTER BEDROOM

15'5" x 11'7" (4.702m x 3.536m) A large could bedroom with two double glazed windows with eluded glass, exposed stone around window edges, exposed wooden ceiling beam, large radiator.

### BATHROOM

A three piece white bathroom suite with a low level W.C., panelled bath tub with shower over and glass shower screen, radiator, double glazed window unit with frosted glass, part tiled walls, spot lighting, pedestal hand basin into vanity unit.