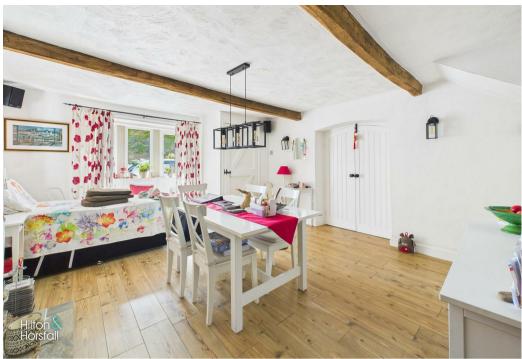

# DINING ROOM 13'10" x 18'8" (4.240m x 5.690m)

With wood effect flooring, under stairs storage, a large uPVC double glazed window unit, exposed wooden ceiling beams and 2x radiators.

### FIRST FLOOR \ LANDING

BEDROOM ONE 18'7" x 10'5" (5.679 x 3.20) The main bedroom has exposed treated wooden flooring and ceiling beams, two radiators, two uPVC double glazed window units and access to the loft.

BEDROOM TWO 12'5" x 13'7" (3.792 x 4.153) Another double bedroom with an inbuilt storage cupboard, , exposed treated wooden flooring, a uPVC window until and a radiator.