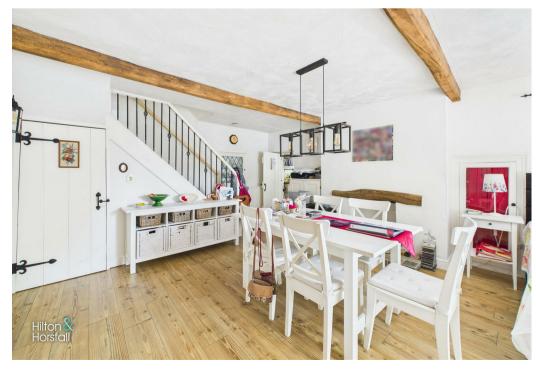

# DINING ROOM 13'10" x 18'8" (4.240m x 5.690m)

With wood effect flooring, under stairs storage, a large uPVC double glazed window unit, exposed wooden ceiling beams and 2x radiators.