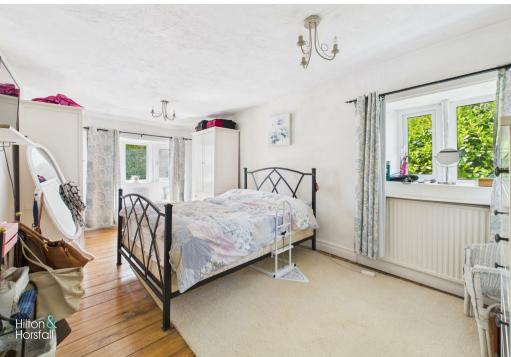

### FIRST FLOOR \ LANDING

BEDROOM ONE 18'7" x 10'5" (5.679 x 3.20) The main bedroom has exposed treated wooden flooring and ceiling beams, two radiators, two uPVC double glazed window units and access to the loft.