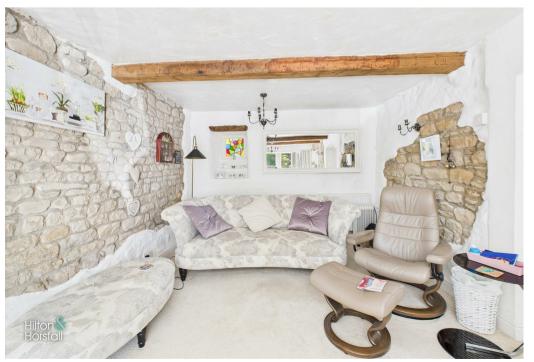

# LIVING ROOM 20'2" x 10'6" (6.161m x 3.203m)

The family sized living room has a feature cast iron wood burning stove set within a stone fire place, exposed stone walls, traditional wooden ceiling beams and a large uPVC double glazed window unit