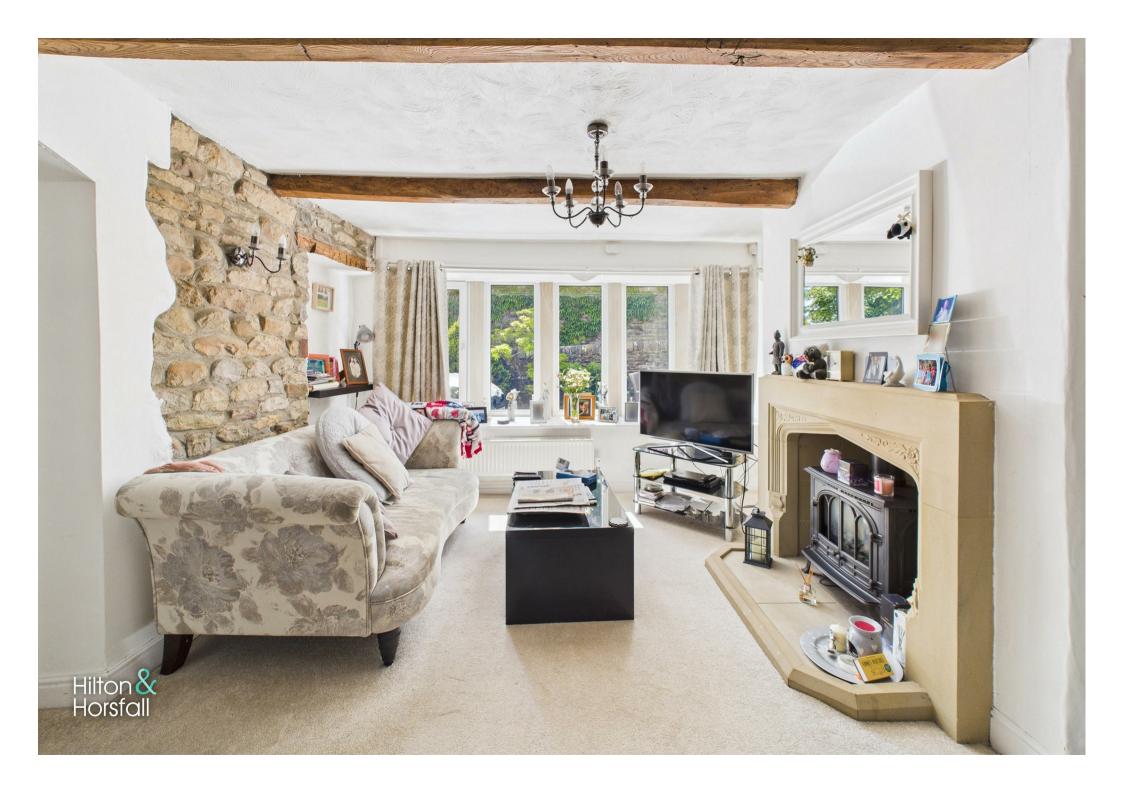

# LIVING ROOM 20'2" x 10'6" (6.161m x 3.203m)

The family sized living room has a feature cast iron wood burning stove set within a stone fire place, exposed stone walls, traditional wooden ceiling beams and a large uPVC double glazed window unit