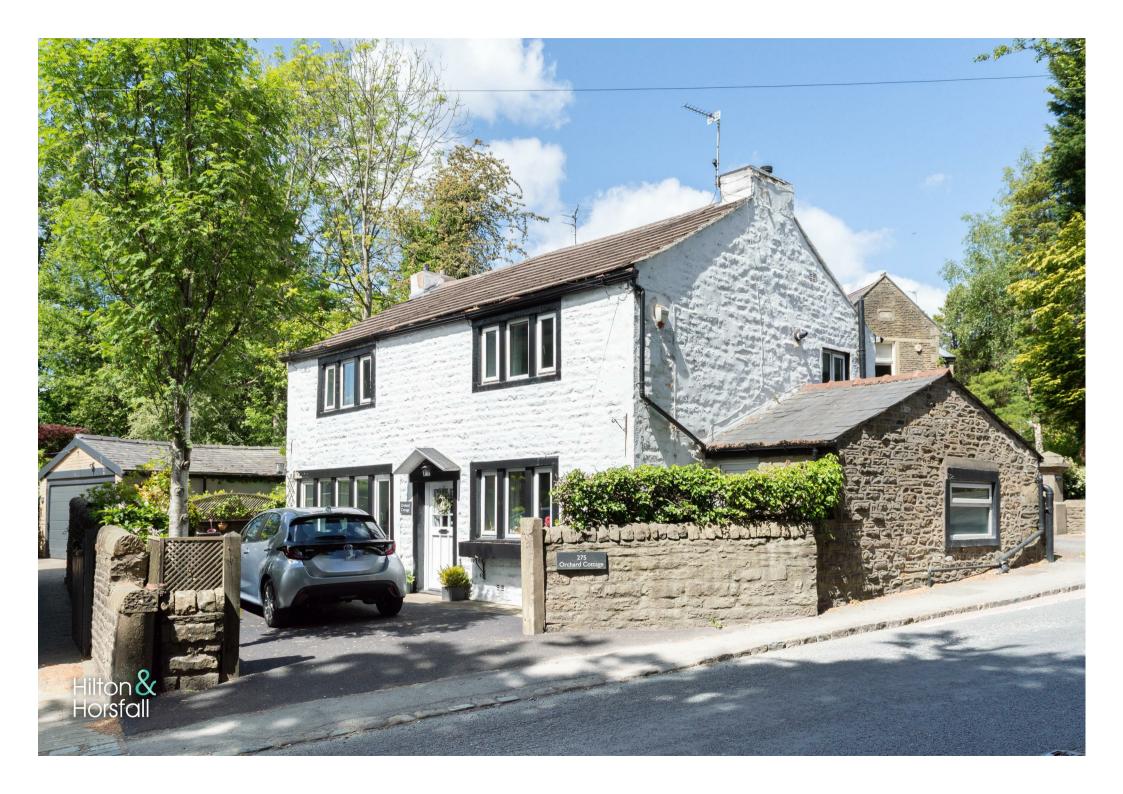

# Orchard Cottage, Gisburn Road, Higherford £1,100 PCM

• Cottage • Two bedrooms • Living room • Dining room • Off road parking • Sought after area

A spectacular cottage located in an ever popular area of Barrowford within close proximity of the M65 motorway networks and local amenities. Comprising of a dining room, living room and kitchen to the ground floor, with TWO double bedrooms to the first floor and a three piece bathroom suite. The property has been tastefully decorated throughout but still has an abundance of traditional features including exposed ceiling beams and feature stone walls. The property also benefits from off road private parking. Early Viewing is advised.

## Lancashire

A spectacular cottage located in an ever popular area of Barrowford within close proximity of the M65 motorway networks and local amenities. Comprising of a dining room, living room and kitchen to the ground floor, with TWO double bedrooms to the first floor and a three piece bathroom suite. The property has been tastefully decorated throughout but still has an abundance of traditional features including exposed ceiling beams and feature stone walls. The property also benefits from off road private parking. Early Viewing is advised.

# OUTSIDE

The property benefits from ample off road private parking to the front with access through new double wooden gate.

Barrowford Lancashire BB9 6DX

t. 01282 560024

Clitheroe BB7 2DP