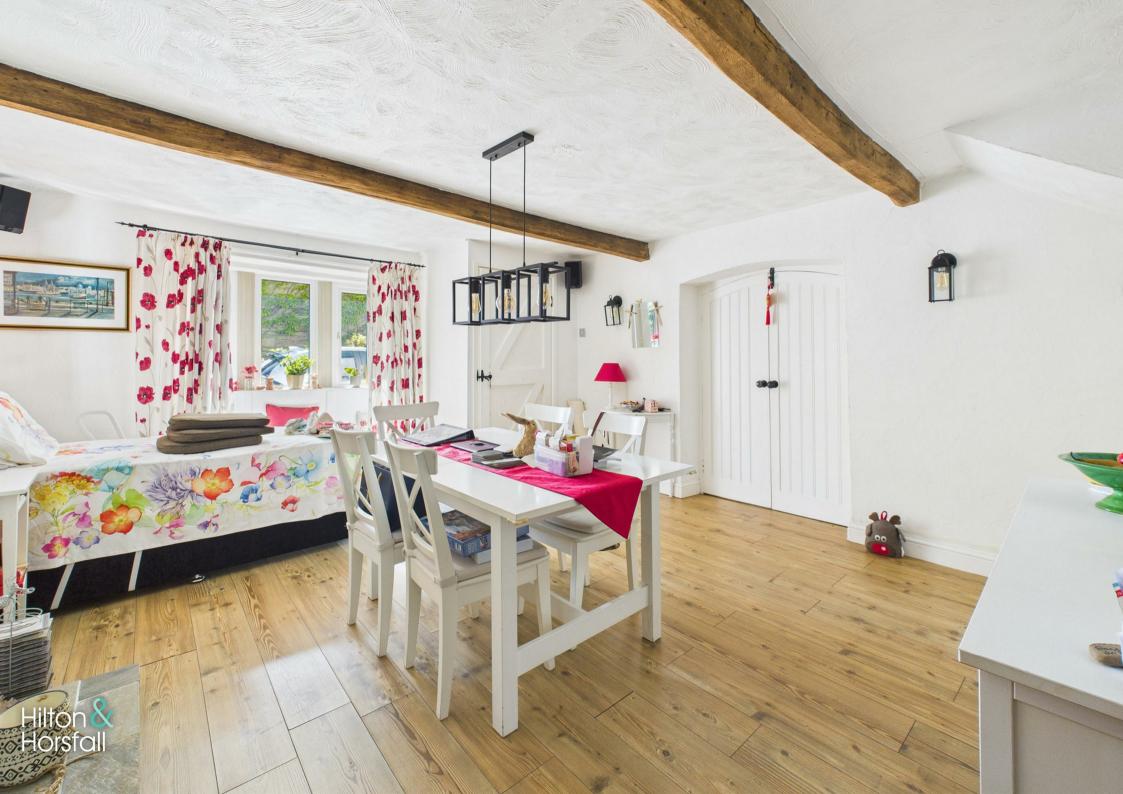

# DINING ROOM 13'10" x 18'8" (4.240m x 5.690m)

With wood effect flooring, under stairs storage, a large uPVC double glazed window unit, exposed wooden ceiling beams and 2x radiators.