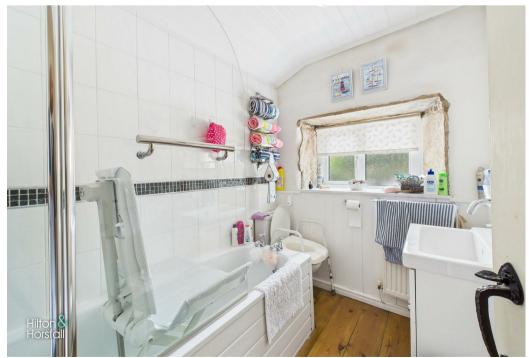

### **BATHROOM**

A modern three piece bathroom suite with a paneled bath tub and shower over with glass shower screen, exposed wooden flooring, a low level push button W.C., hand basin with storage under, inset frosted uPVC window unit, tiled walls and spot lighting.