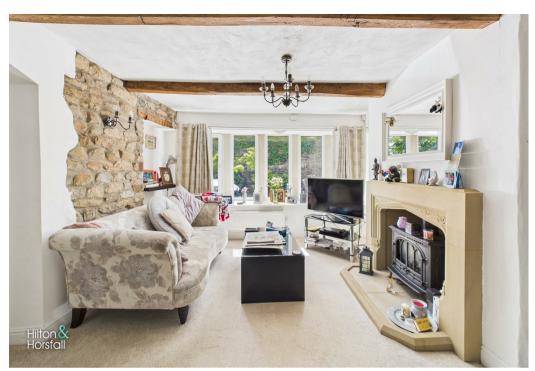

# LIVING ROOM 20'2" x 10'6" (6.161m x 3.203m)

The family sized living room has a feature cast iron wood burning stove set within a stone fire place, exposed stone walls, traditional wooden ceiling beams and a large uPVC double glazed window unit