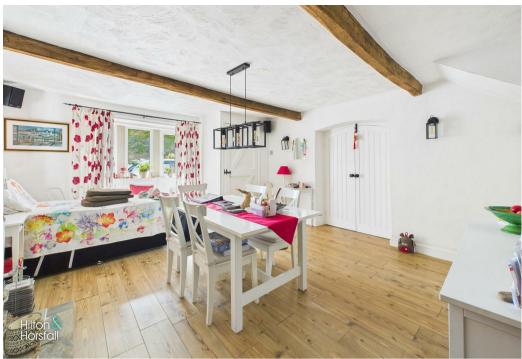

## DINING ROOM 13'10" x 18'8" (4.240m x 5.690m)

With wood effect flooring, under stairs storage, a large uPVC double glazed window unit, exposed wooden ceiling beams and 2x radiators.