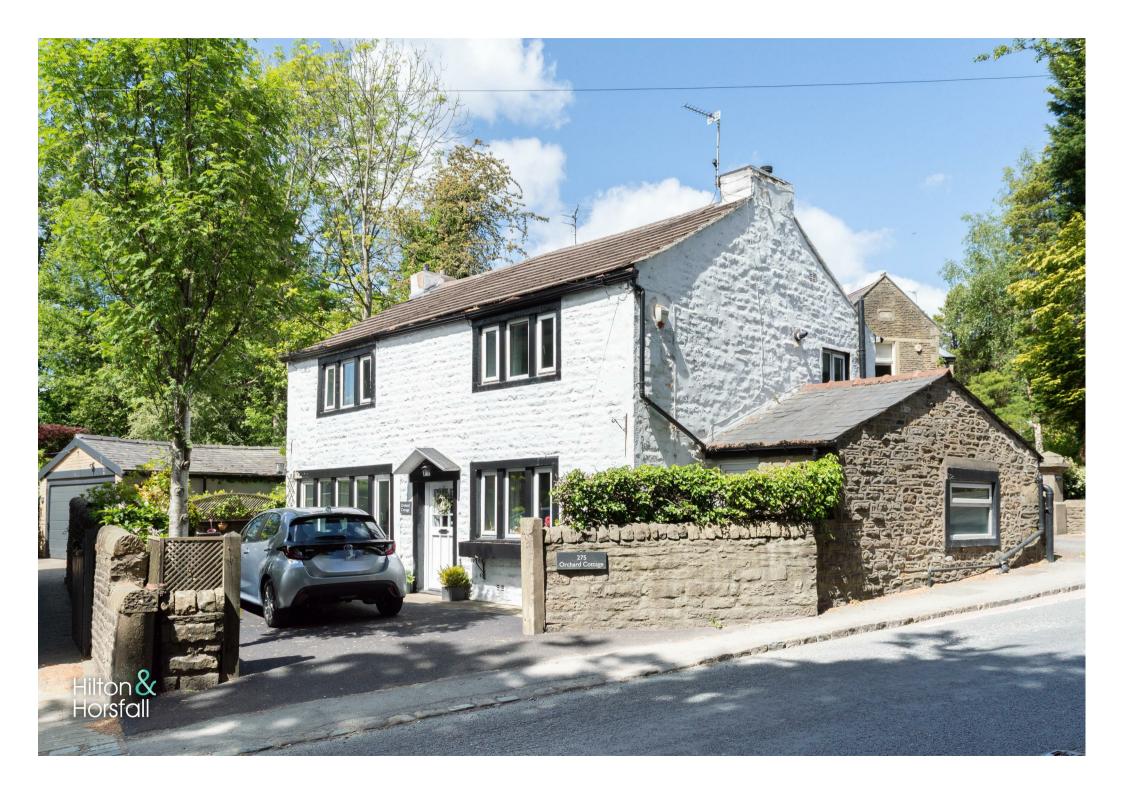

# Orchard Cottage, Gisburn Road, Higherford £1,250 PCM

• Cottage • Two bedrooms • Living room • Dining room • Off road parking • Sought after area

A spectacular cottage located in an ever popular area of Barrowford within close proximity of the M65 motorway networks and local amenities. Comprising of a dining room, living room and kitchen to the ground floor, with TWO double bedrooms to the first floor and a three piece bathroom suite. The property has been tastefully decorated throughout but still has an abundance of traditional features including exposed ceiling beams and feature stone walls. The property also benefits from off road private parking. Early Viewing is advised.

### Lancashire

A spectacular cottage located in an ever popular area of Barrowford within close proximity of the M65 motorway networks and local amenities. Comprising of a dining room, living room and kitchen to the ground floor, with TWO double bedrooms to the first floor and a three piece bathroom suite. The property has been tastefully decorated throughout but still has an abundance of traditional features including exposed ceiling beams and feature stone walls. The property also benefits from off road private parking. Early Viewing is advised.

## OUTSIDE

The property benefits from ample off road private parking to the front with access through new double wooden gate.

Barrowford Lancashire BB9 6DX

t. 01282 560024

Clitheroe BB7 2DP