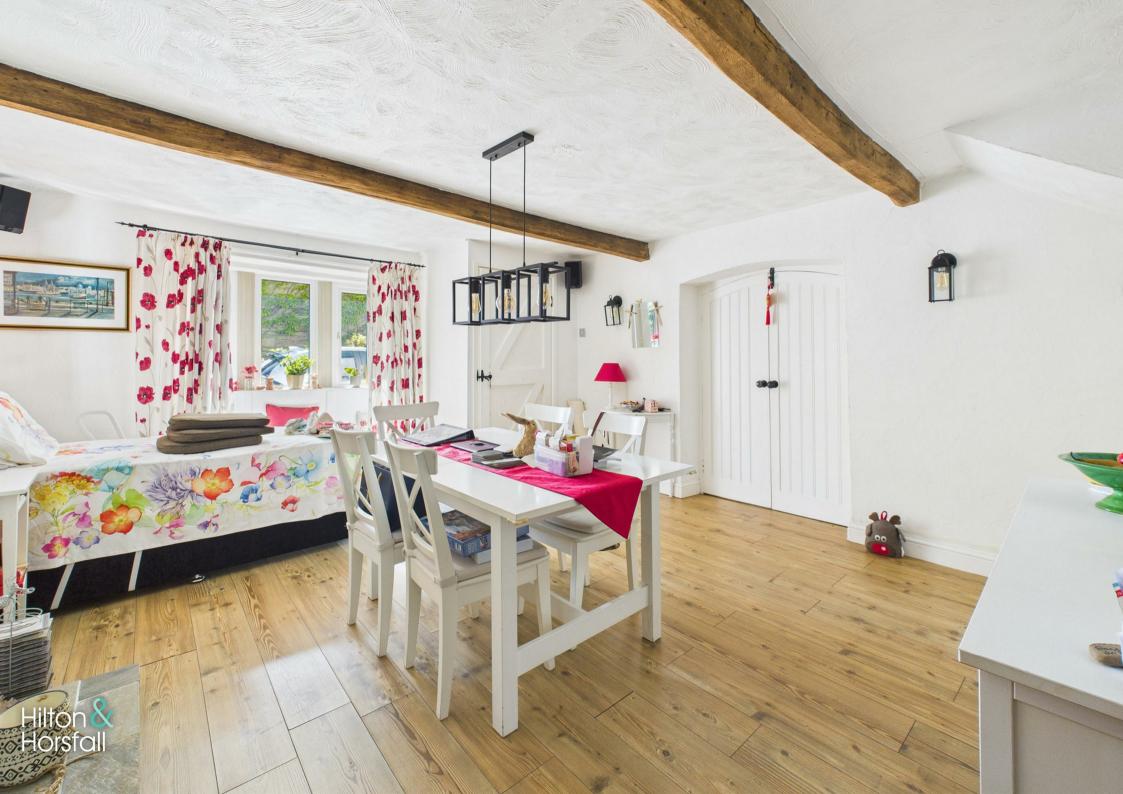

## DINING ROOM 13'10" x 18'8" (4.240m x 5.690m)

With wood effect flooring, under stairs storage, a large uPVC double glazed window unit, exposed wooden ceiling beams and 2x radiators.