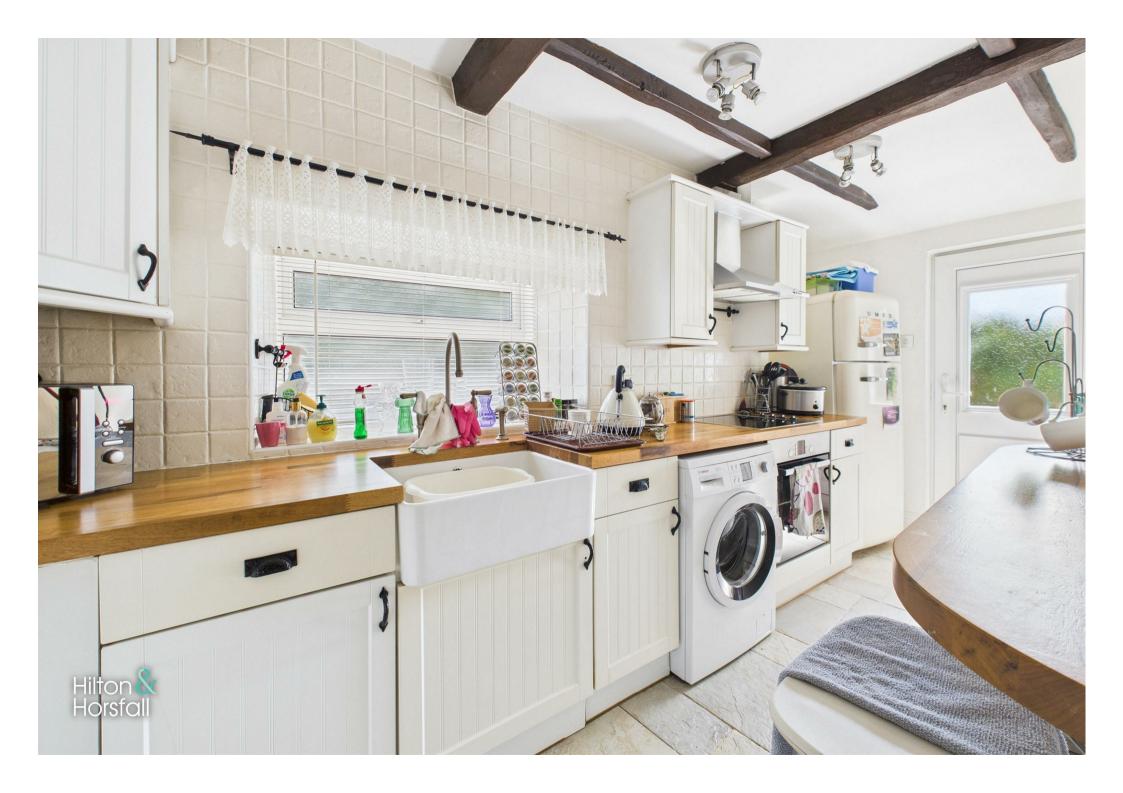

KITCHEN 14'11" x 5'0" (4.555m x 1.549m ) With a range of fitted beech coloured wall and base units with contrasting wooden surfaces, an oven with electric hob over and extraction hood, inset Belfast sink. plumbing for a washing machine, space for a fridge freezer, a breakfast bar, part tiled walls, exposed ceiling beams, a

frosted uPVC door to the external and a uPVC double glazed window unit.