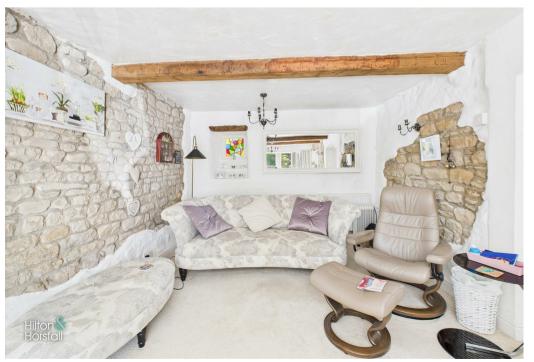

## LIVING ROOM 20'2" x 10'6" (6.161m x 3.203m)

The family sized living room has a feature cast iron wood burning stove set within a stone fire place, exposed stone walls, traditional wooden ceiling beams and a large uPVC double glazed window unit