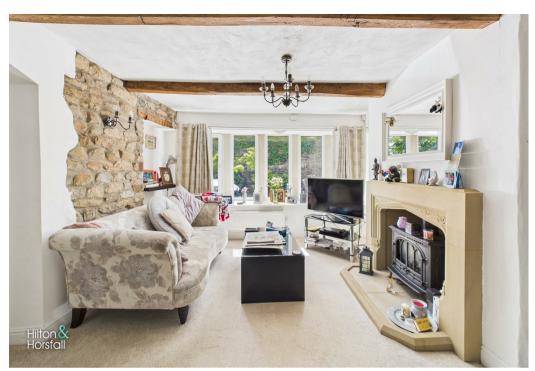

## LIVING ROOM 20'2" x 10'6" (6.161m x 3.203m)

The family sized living room has a feature cast iron wood burning stove set within a stone fire place, exposed stone walls, traditional wooden ceiling beams and a large uPVC double glazed window unit