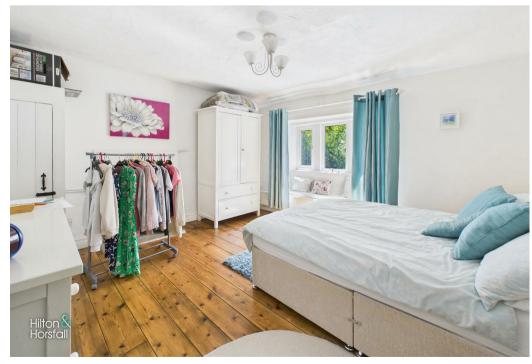

BEDROOM TWO 12'5" x 13'7" (3.792 x 4.153) Another double bedroom with an inbuilt storage cupboard, , exposed treated wooden flooring, a uPVC window until and a radiator.