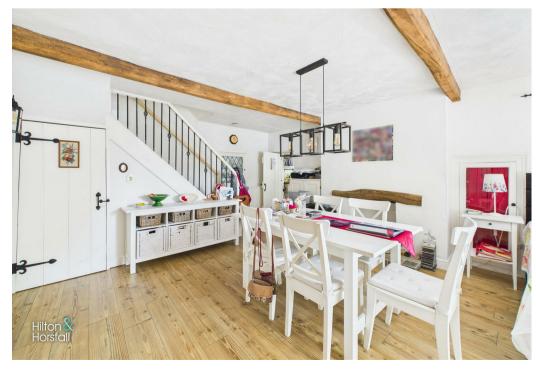

## DINING ROOM 13'10" x 18'8" (4.240m x 5.690m)

With wood effect flooring, under stairs storage, a large uPVC double glazed window unit, exposed wooden ceiling beams and 2x radiators.