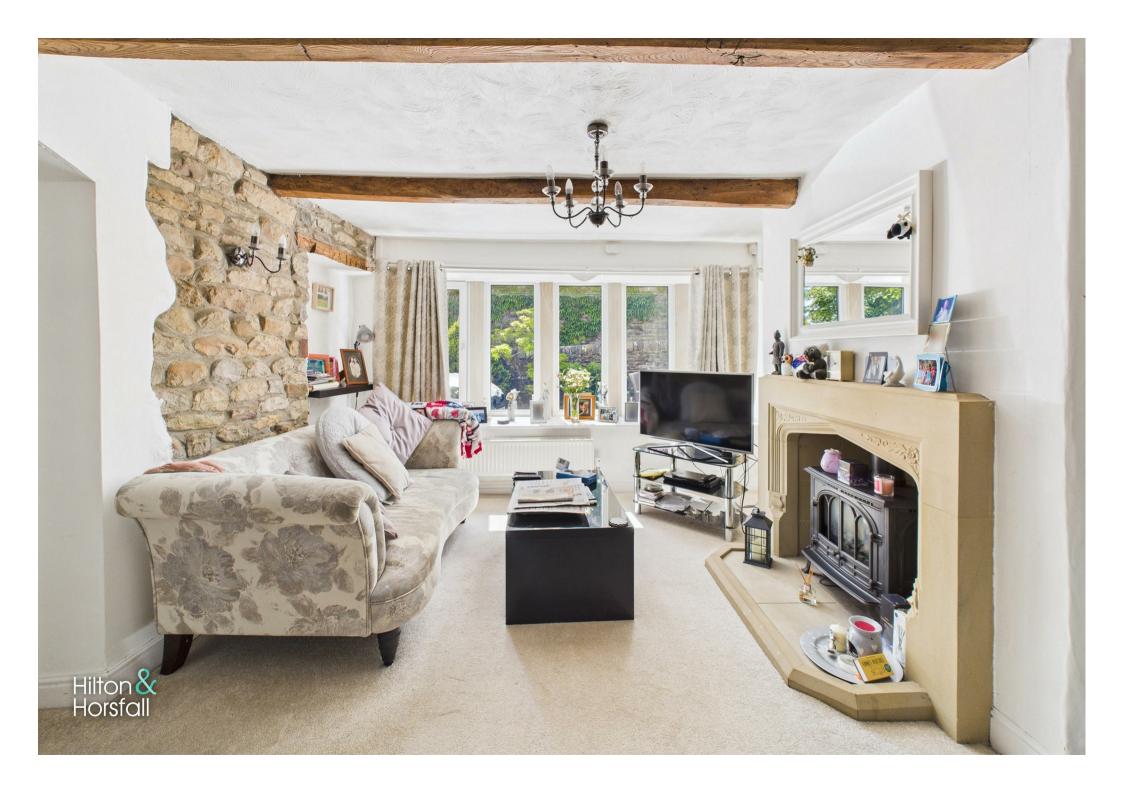

## LIVING ROOM 20'2" x 10'6" (6.161m x 3.203m)

The family sized living room has a feature cast iron wood burning stove set within a stone fire place, exposed stone walls, traditional wooden ceiling beams and a large uPVC double glazed window unit