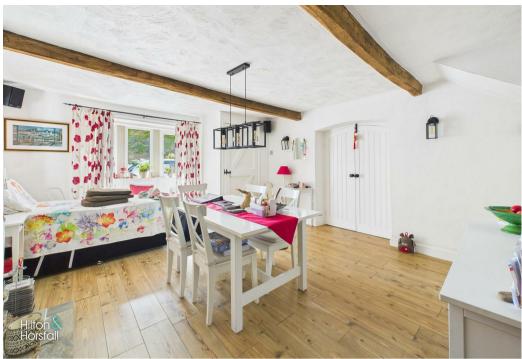

## DINING ROOM 13'10" x 18'8" (4.240m x 5.690m)

With wood effect flooring, under stairs storage, a large uPVC double glazed window unit, exposed wooden ceiling beams and 2x radiators.

#### FIRST FLOOR \ LANDING

BEDROOM ONE 18'7" x 10'5" (5.679 x 3.20) The main bedroom has exposed treated wooden flooring and ceiling beams, two radiators, two uPVC double glazed window units and access to the loft.

BEDROOM TWO 12'5" x 13'7" (3.792 x 4.153) Another double bedroom with an inbuilt storage cupboard, , exposed treated wooden flooring, a uPVC window until and a radiator.