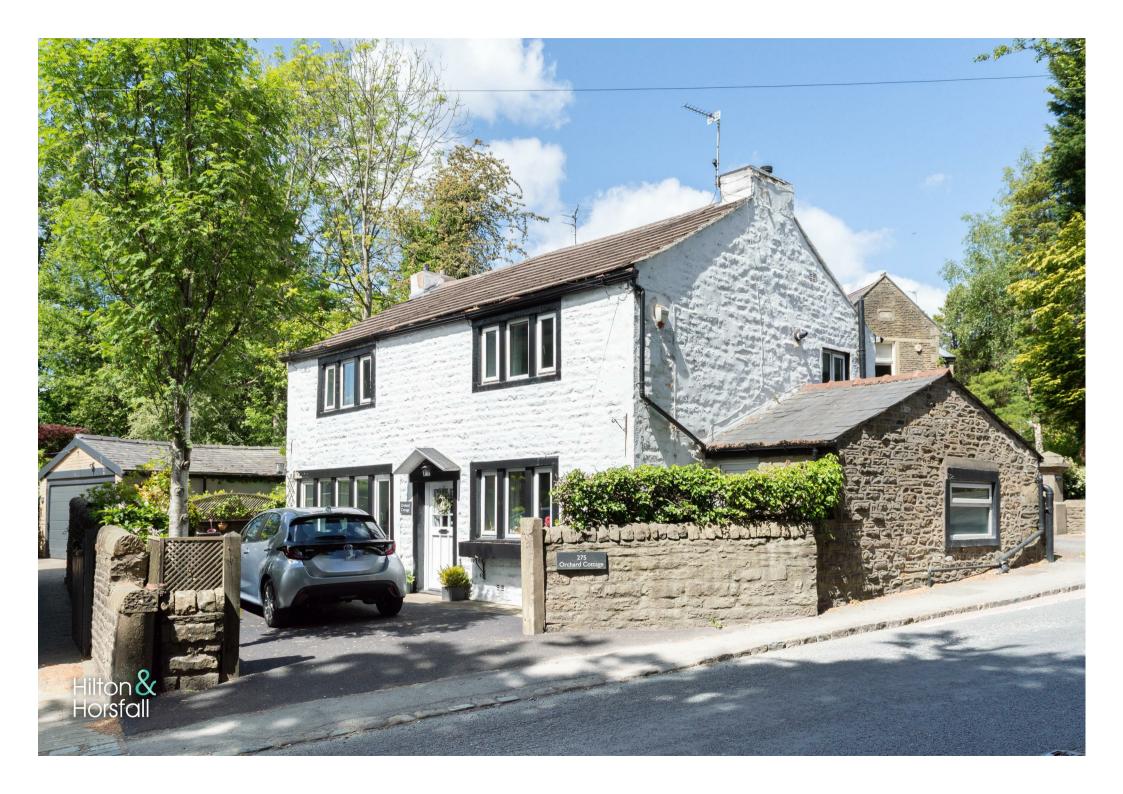

# Orchard Cottage, Gisburn Road, Higherford £1,250 PCM

• Cottage • Two bedrooms • Living room • Dining room • Off road parking • Sought after area

A spectacular cottage located in an ever popular area of Barrowford within close proximity of the M65 motorway networks and local amenities. Comprising of a dining room, living room and kitchen to the ground floor, with TWO double bedrooms to the first floor and a three piece bathroom suite. The property has been tastefully decorated throughout but still has an abundance of traditional features including exposed ceiling beams and feature stone walls. The property also benefits from off road private parking. Early Viewing is advised.

### Lancashire

A spectacular cottage located in an ever popular area of Barrowford within close proximity of the M65 motorway networks and local amenities. Comprising of a dining room, living room and kitchen to the ground floor, with TWO double bedrooms to the first floor and a three piece bathroom suite. The property has been tastefully decorated throughout but still has an abundance of traditional features including exposed ceiling beams and feature stone walls. The property also benefits from off road private parking. Early Viewing is advised.

## OUTSIDE

The property benefits from ample off road private parking to the front with access through a double wooden gate.

Barrowford Lancashire BB9 6DX

t. 01282 560024

Clitheroe BB7 2DP