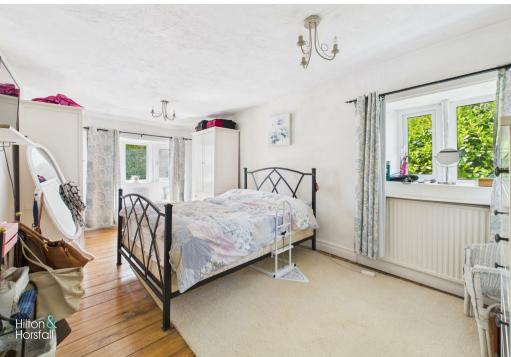

#### FIRST FLOOR \ LANDING

BEDROOM ONE 18'7" x 10'5" (5.679 x 3.20) The main bedroom has exposed treated wooden flooring and ceiling beams, two radiators, two uPVC double glazed window units and access to the loft.