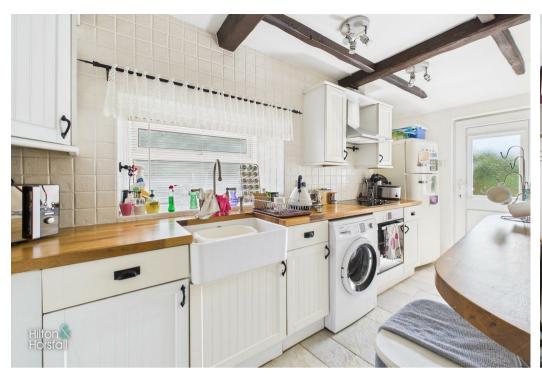

KITCHEN 14'11" x 5'0" (4.555m x 1.549m ) With a range of fitted beech coloured wall and base units with contrasting wooden surfaces, an oven with electric hob over and extraction hood, inset Belfast sink. plumbing for a washing machine, space for a fridge freezer, a breakfast bar, part tiled walls, exposed ceiling beams, a

frosted uPVC door to the external and a uPVC double glazed window unit.