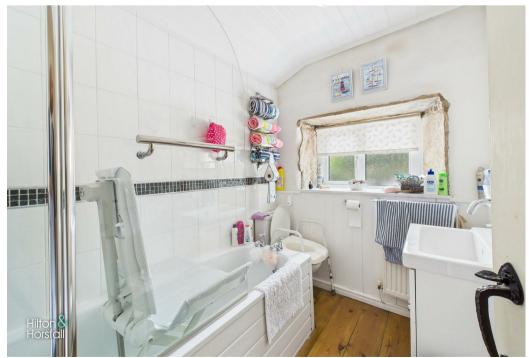

#### **BATHROOM**

A modern three piece bathroom suite with a paneled bath tub and shower over with glass shower screen, exposed wooden flooring, a low level push button W.C., hand basin with storage under, inset frosted uPVC window unit, tiled walls and spot lighting.