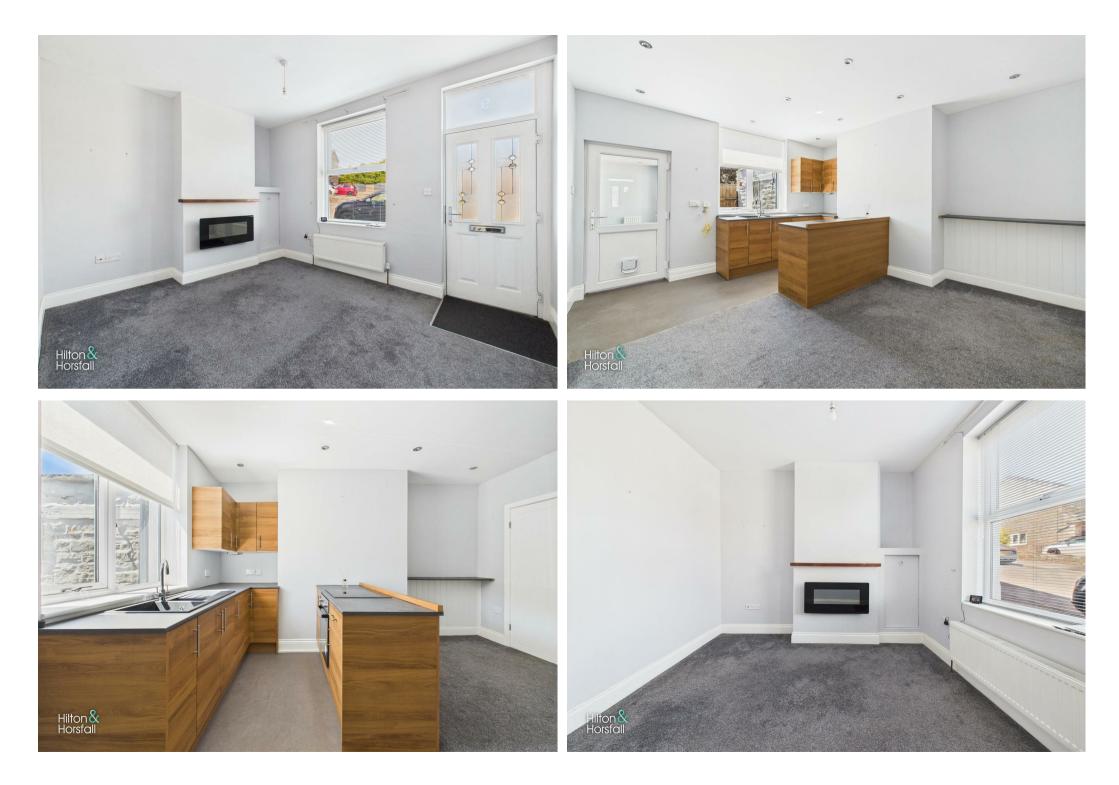

### ENTRANCE

With a uPVC double glazed door leading to:

LIVING ROOM 12'1" x 10'6" (3.69 x 3.21) A spacious living room with an electric fire, 1x radiator and a uPVC double glazed window to the front elevation.

DINING KITCHEN 13'3" x 13'10" (4.06 x 4.23) A modern kitchen with a range of wall and base units, 1x radiator, integrated oven, matte black sink with chrome hot and cold taps, under stairs storage, uPVC double glazed window to the rear elevation and a uPVC double glazed door leading to the utility room.

UTILITY ROOM 6'2" x 7'1" (1.90 x 2.16) With plumbing for a washing machine and dryer, 1x radiator, uPVC double glazed window to the side elevation and a uPVC double glazed door leading to the rear yard.

## BATHROOM 5'10" x 10'1" (1.79 x 3.09)

A modern three piece suite with a panelled bath and shower over, vanity sink with chrome mixer tap, push button w.c, heated towel rail in chrome, partially tiled walls and a uPVC frosted double glazed window to the rear elevation.