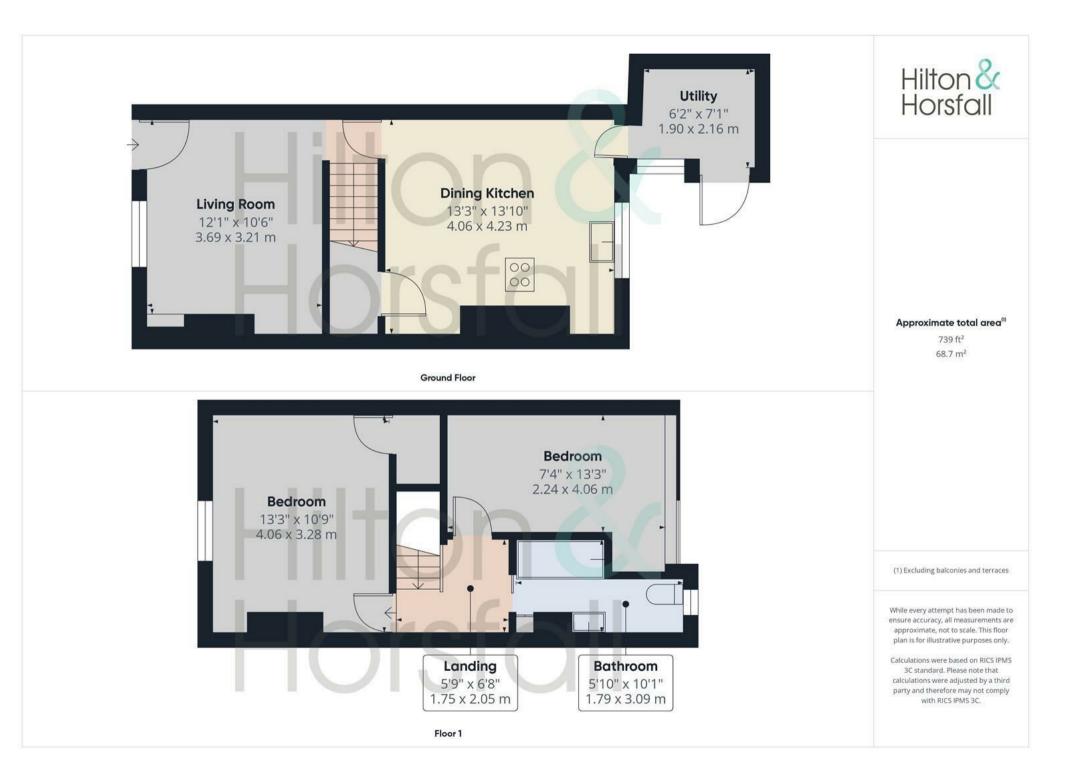

### ENTRANCE

With a uPVC double glazed door leading to:

LIVING ROOM 12'1" x 10'6" (3.69 x 3.21) A spacious living room with an electric fire, 1x radiator and a uPVC double glazed window to the front elevation.

DINING KITCHEN 13'3" x 13'10" (4.06 x 4.23) A modern kitchen with a range of wall and base units, 1x radiator, integrated oven, matte black sink with chrome hot and cold taps, under stairs storage, uPVC double glazed window to the rear elevation and a uPVC double glazed door leading to the utility room.

UTILITY ROOM 6'2" x 7'1" (1.90 x 2.16) With plumbing for a washing machine and dryer, 1x radiator, uPVC double glazed window to the side elevation and a uPVC double glazed door leading to the rear yard.

#### LANDING

**BEDROOM ONE 13'3" x 10'9" (4.06 x 3.28 )** A good sized double bedroom with 1x radiator, built in storage and a uPVC double glazed window to the front elevation.

**BEDROOM TWO 7'4" x 13'3" (2.24 x 4.06)** A well proportioned single bedroom with 1x radiator and a uPVC double glazed window to the rear elevation.

## BATHROOM 5'10" x 10'1" (1.79 x 3.09)

A modern three piece suite with a panelled bath and shower over, vanity sink with chrome mixer tap, push button w.c, heated towel rail in chrome, partially tiled walls and a uPVC frosted double glazed window to the rear elevation.