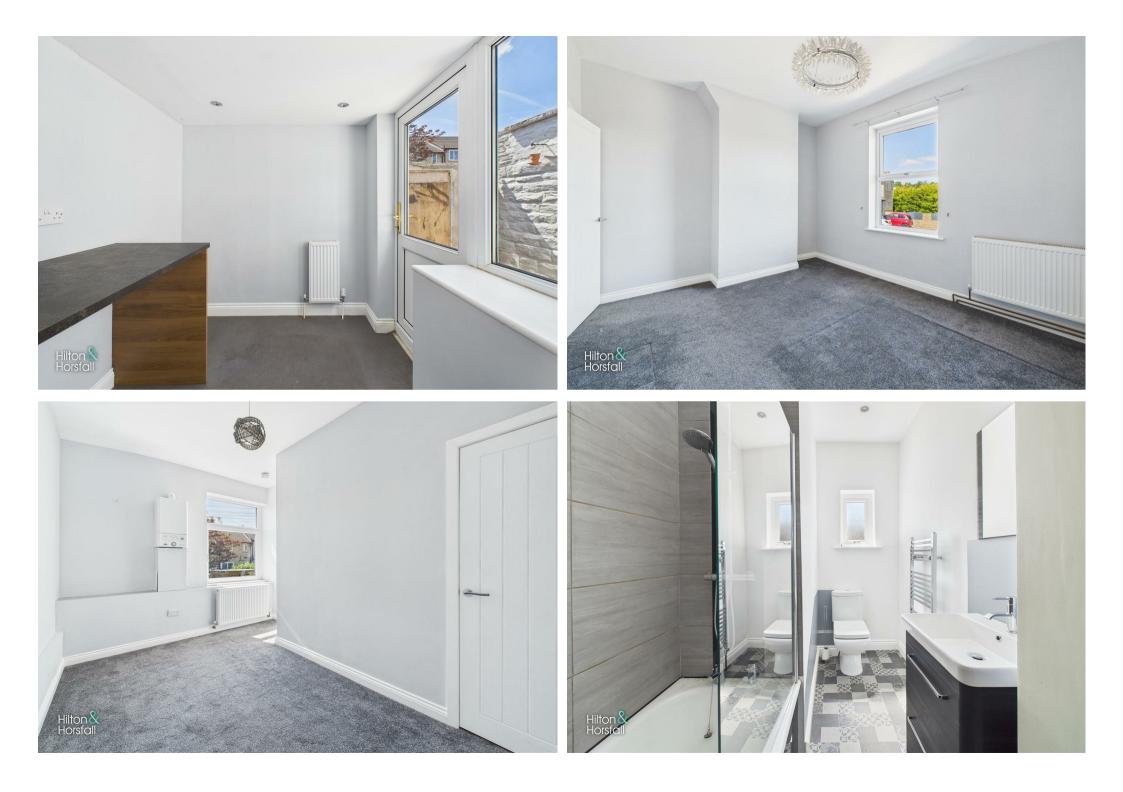

DINING KITCHEN 13'3" x 13'10" (4.06 x 4.23) A modern kitchen with a range of wall and base units, 1x radiator, integrated oven, matte black sink with chrome hot and cold taps, under stairs storage, uPVC double glazed window to the rear elevation and a uPVC double glazed door leading to the utility room.

UTILITY ROOM 6'2" x 7'1" (1.90 x 2.16) With plumbing for a washing machine and dryer, 1x radiator, uPVC double glazed window to the side elevation and a uPVC double glazed door leading to the rear yard.

#### LANDING

**BEDROOM ONE 13'3" x 10'9" (4.06 x 3.28 )** A good sized double bedroom with 1x radiator, built in storage and a uPVC double glazed window to the front elevation.

**BEDROOM TWO 7'4" x 13'3" (2.24 x 4.06)** A well proportioned single bedroom with 1x radiator and a uPVC double glazed window to the rear elevation.

## BATHROOM 5'10" x 10'1" (1.79 x 3.09)

A modern three piece suite with a panelled bath and shower over, vanity sink with chrome mixer tap, push button w.c, heated towel rail in chrome, partially tiled walls and a uPVC frosted double glazed window to the rear elevation.