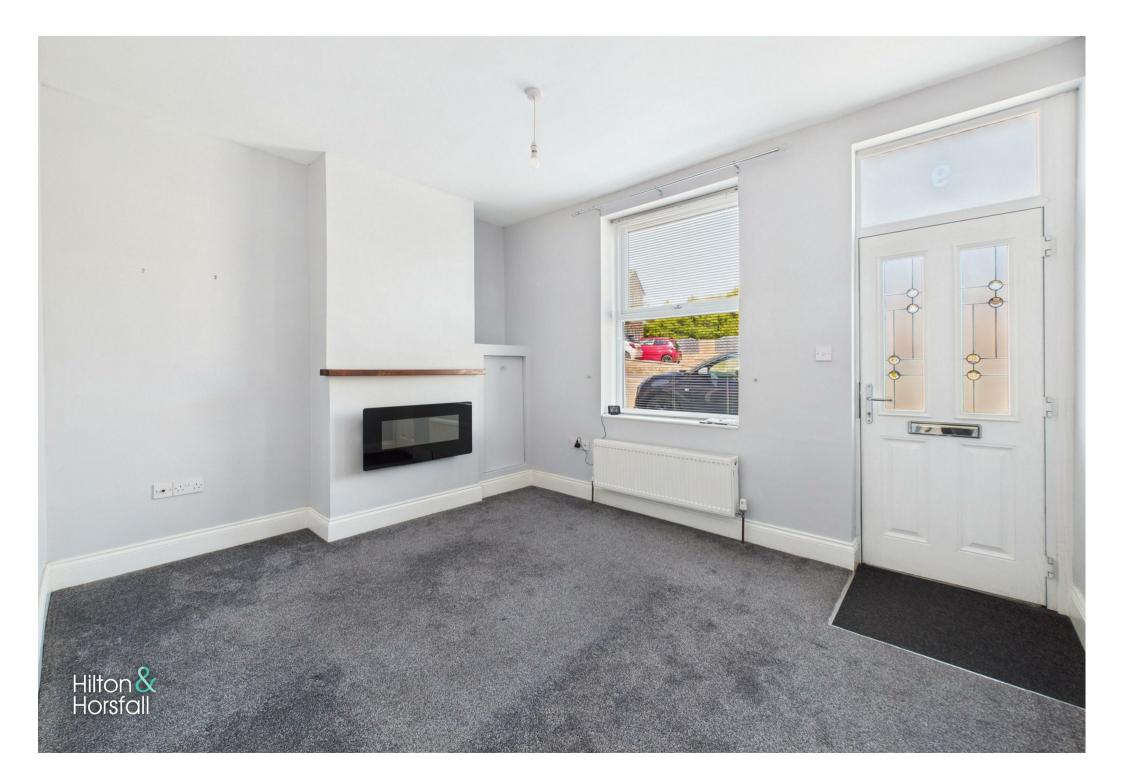

### ENTRANCE

With a uPVC double glazed door leading to:

LIVING ROOM 12'1" x 10'6" (3.69 x 3.21) A spacious living room with an electric fire, 1x radiator and a uPVC double glazed window to the front elevation.