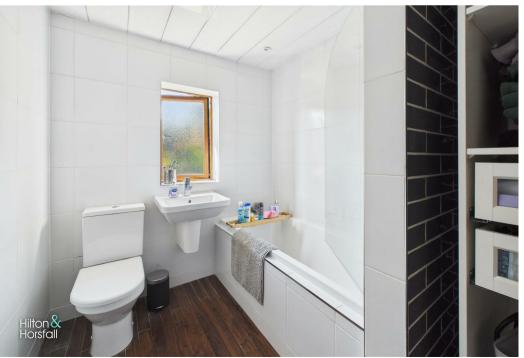

### **BATHROOM**

A modern three piece bathroom suite comprising of: wood effect flooring, tiled walls, panelled bathtub with chrome

mixer tap, shower over and glass shower screen, wall mounted sink with chrome mixer tap, push button w.c, 1x modern radiator, recessed LED spotlights and composite double glazed frosted window to the rear elevation.