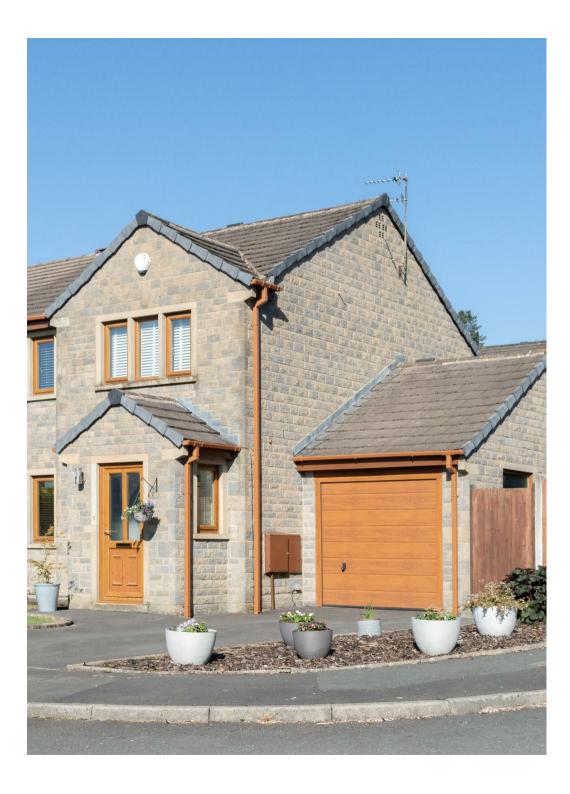

# Cottesloe Place, Barrowford Offers In The Region Of £314,950

• Semi Detached • Fully Refurbished • Spacious Living Room / Dining Room • Modern Fitted Kitchen • Utility Room & Integral Garage • No Chain • Three Bedrooms • Garden & Driveway

# **OUTSIDE**

Externally to the front elevation there is a driveway leading up to the integral garage providing ample space for off road parking. To the rear of the property is a beautifully landscaped, two-tier elevated garden. The lower level features an Indian stone flagged patio and outside water tap. There is a well maintained laid lawn surrounded by mature shrubs, trees and colourful flowerbeds. You will find a south facing elevated decked patio with space for garden furniture. To the side of the property, a large storage shed provides excellent additional space, making this outdoor area both practical and picturesque.