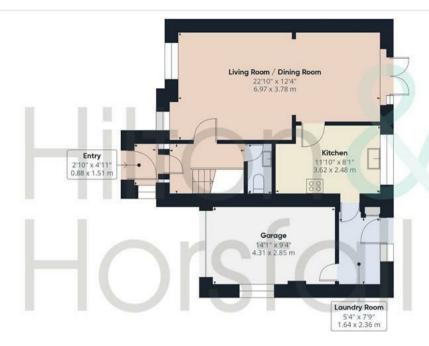

#### LIVING ROOM 22'10" x 12'4" (6.97m x 3.78m)

A family sized living room with wood effect flooring, space for settees, television point, 1x wall mounted modern radiator, ceiling coving, recessed LED spotlights, exposed brick wall feature, open archway to the dining room and composite double glazed window to the front elevation.

# DINING ROOM 22'10" x 12'4" (6.97m x 3.78m)

Having ample space for a dining table and chairs, wood effect flooring, 1x cast iron radiator, ceiling coving, recessed LED spotlights and composite double glazed patio doors to the rear elevation

# KITCHEN 11'10" x 8'1" (3.62m x 2.48m )

Offering a range of fitted wall and base units with contrasting worktops, part tiled splash back, Belfast sink with chrome mixer tap, integrated Beko oven / grill, integrated Beko microwave, NEFF 4 ring gas hob with chrome extractor hood above, integrated dishwasher, 1x wall mounted radiator, ceiling coving, composite double glazed window to the rear elevation.

# LAUNDRY ROOM 5'4" x 7'8" (1.64m x 2.36m)

A useful laundry room having tiled flooring, fitted wall units, plumbing for a washing machine, space for a tumble dryer, 1x central heating radiator, storage cupboard, door to garage and composite double glazed window and door to the rear elevation

# GARAGE 14'1" x 9'4" (4.31m x 2.85m)

With full lighting and electrics, an electric up n over garage style door, ample space for storage and composite double glazed frosted window to the side elevation.