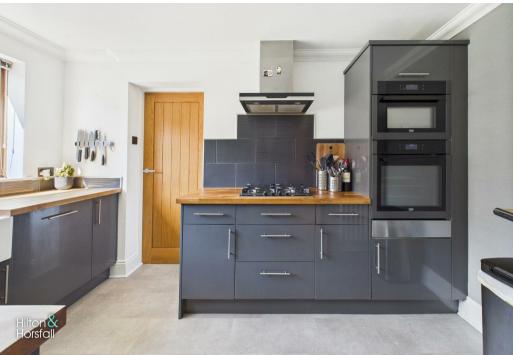

# KITCHEN 11'10" x 8'1" (3.62m x 2.48m )

Offering a range of fitted wall and base units with contrasting worktops, part tiled splash back, Belfast sink with chrome mixer tap, integrated Beko oven / grill, integrated Beko microwave, NEFF 4 ring gas hob with chrome extractor hood above, integrated dishwasher, 1x wall mounted radiator, ceiling coving, composite double glazed window to the rear elevation.