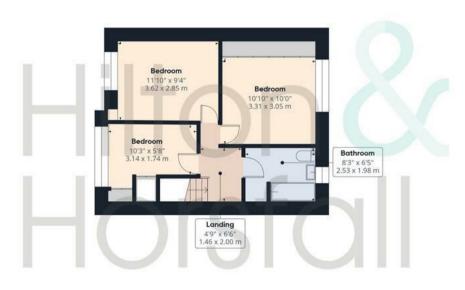

# FIRST FLOOR / LANDING

On the first floor / landing you will find a smoke detector, dado rail and loft hatch.

# BEDROOM ONE 10'10" x 10'0" (3.31m x 3.05m)

A bedroom of double proportions with fitted wardrobes, 1x central heating radiator and composite double glazed window to the rear elevation.

# BEDROOM TWO 11'10" x 9'4" (3.62m x 2.85m )

Another bedroom of double proportions with space for a wardrobe and drawers, 1x central heating radiator and composite double glazed window to the front elevation.

# BEDROOM THREE 10'3" x 5'8" (3.14m x 1.74m )

A bedroom of single proportions with space for drawers, storage cupboard, 1x central heating radiator and composite double glazed window to the front elevation.

### **BATHROOM**

A modern three piece bathroom suite comprising of: wood effect flooring, tiled walls, panelled bathtub with chrome

mixer tap, shower over and glass shower screen, wall mounted sink with chrome mixer tap, push button w.c, 1x modern radiator, recessed LED spotlights and composite double glazed frosted window to the rear elevation.