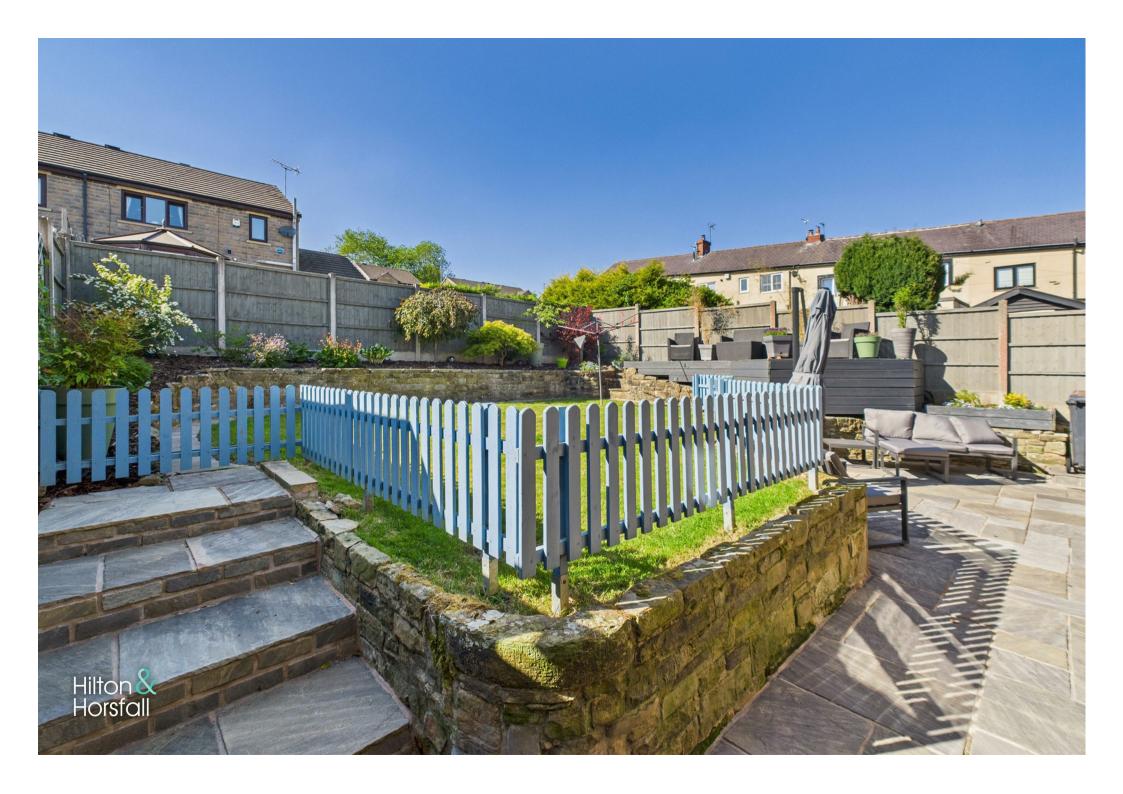

# **OUTSIDE**

Externally to the front elevation there is a driveway leading up to the integral garage providing ample space for off road parking. To the rear of the property is a beautifully landscaped, two-tier elevated garden. The lower level features an Indian stone flagged patio and outside water tap. There is a well maintained laid lawn surrounded by mature shrubs, trees and colourful flowerbeds. You will find a south facing elevated decked patio with space for garden furniture. To the side of the property, a large storage shed provides excellent additional space, making this outdoor area both practical and picturesque.