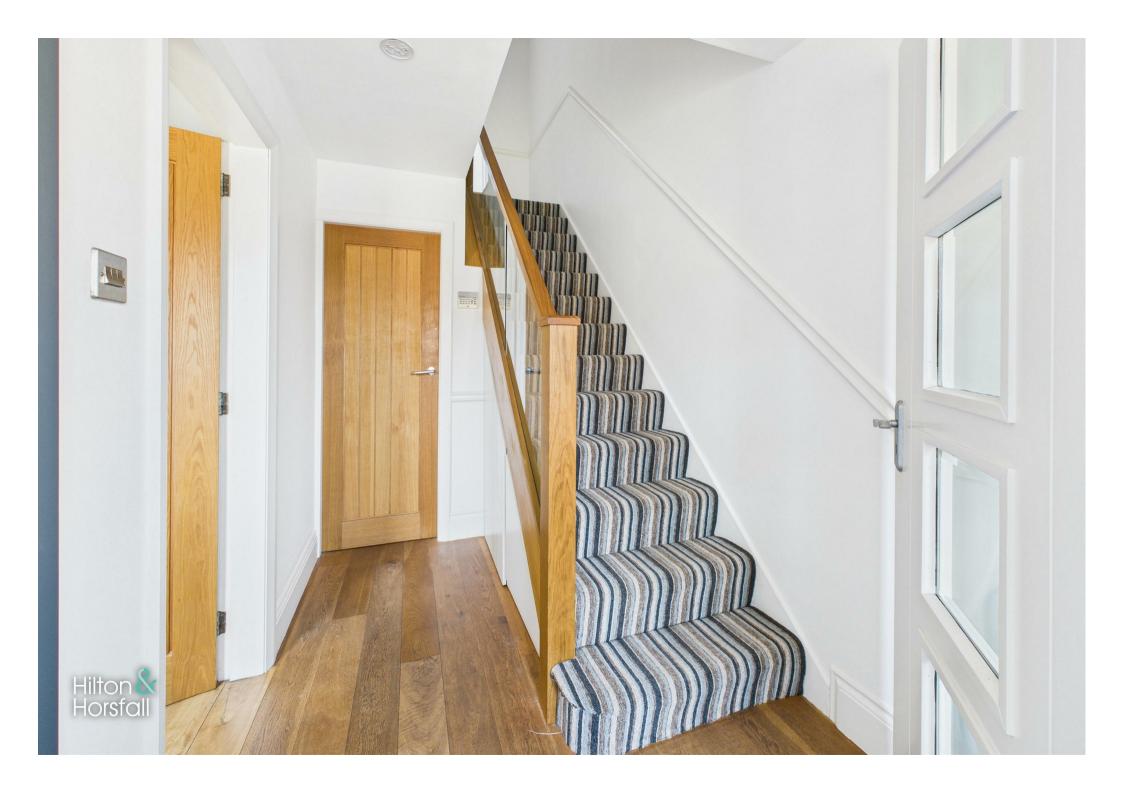

#### **ENTRANCE HALLWAY**

A welcoming entrance hallway with wood effect flooring, 1x modern radiator and an open staircase with a glass balustrade leading up to the first floor / landing.