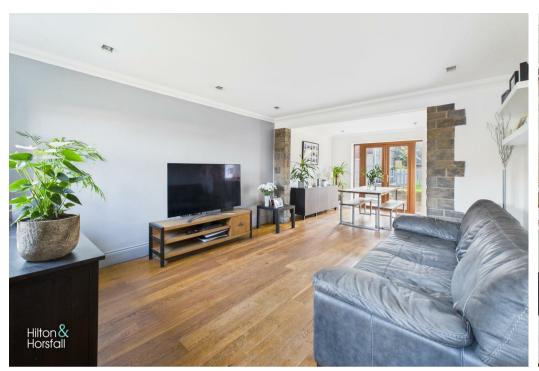

#### LIVING ROOM 22'10" x 12'4" (6.97m x 3.78m)

A family sized living room with wood effect flooring, space for settees, television point, 1x wall mounted modern radiator, ceiling coving, recessed LED spotlights, exposed brick wall feature, open archway to the dining room and composite double glazed window to the front elevation.

# DINING ROOM 22'10" x 12'4" (6.97m x 3.78m)

Having ample space for a dining table and chairs, wood effect flooring, 1x cast iron radiator, ceiling coving, recessed LED spotlights and composite double glazed patio doors to the rear elevation