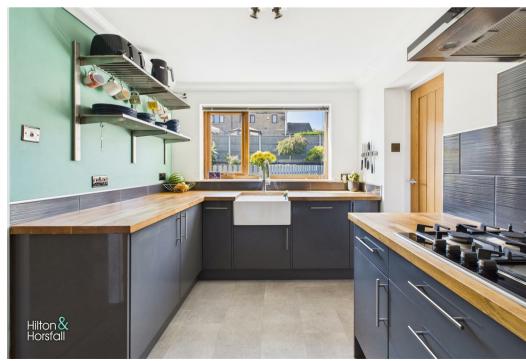

# KITCHEN 11'10" x 8'1" (3.62m x 2.48m )

Offering a range of fitted wall and base units with contrasting worktops, part tiled splash back, Belfast sink with chrome mixer tap, integrated Beko oven / grill, integrated Beko microwave, NEFF 4 ring gas hob with chrome extractor hood above, integrated dishwasher, 1x wall mounted radiator, ceiling coving, composite double glazed window to the rear elevation.