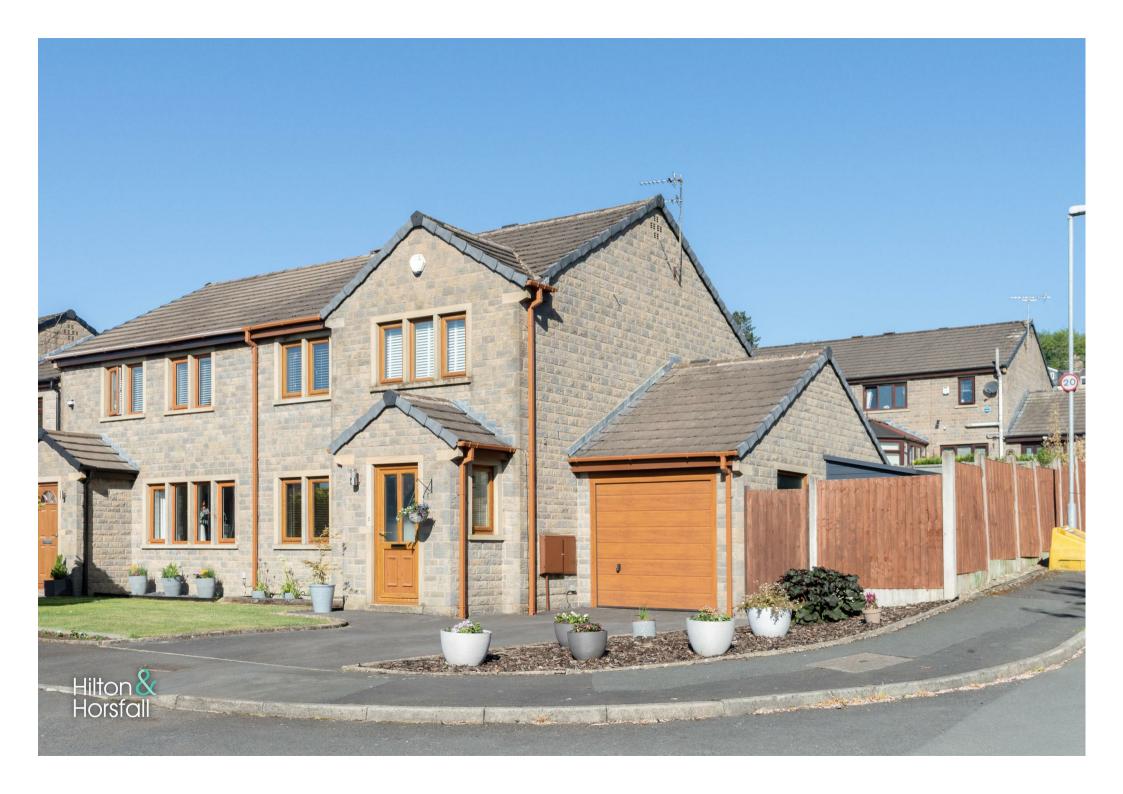

# Cottesloe Place, Barrowford Offers In The Region Of £314,950

• Semi Detached • Fully Refurbished • Spacious Living Room / Dining Room • Modern Fitted Kitchen • Utility Room & Integral Garage • No Chain • Three Bedrooms • Garden & Driveway

Nestled in a sought-after residential area, this wellmaintained semi detached home offers spacious and versatile living across two floors. Upon entering the property, you're welcomed by an entrance vestibule leading into a bright and airy hallway. The ground floor accommodation includes a convenient W.C, a generously proportioned living room that flows seamlessly into the dining area. The kitchen is well-equipped and sits adjacent to a practical laundry room, with internal access to the garage providing added convenience. Upstairs, the property boasts three well-sized bedrooms and a modern three-piece family bathroom. Available with no chain delay.

# **OUTSIDE**

Externally to the front elevation there is a driveway leading up to the integral garage providing ample space for off road parking. To the rear of the property is a beautifully landscaped, two-tier elevated garden. The lower level features an Indian stone flagged patio and outside water tap. There is a well maintained laid lawn surrounded by mature shrubs, trees and colourful flowerbeds. You will find a south facing elevated decked patio with space for garden furniture. To the side of the property, a large storage shed provides excellent additional space, making this outdoor area both practical and picturesque.