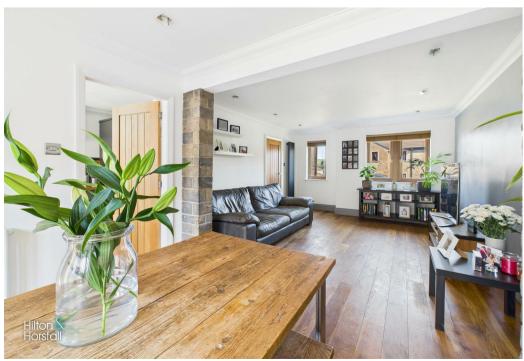

Nestled in a sought-after residential area, this wellmaintained semi detached home offers spacious and versatile living across two floors. Upon entering the property, you're welcomed by an entrance vestibule leading into a bright and airy hallway. The ground floor accommodation includes a convenient W.C, a generously proportioned living room that flows seamlessly into the dining area. The kitchen is well-equipped and sits adjacent to a practical laundry room, with internal access to the garage providing added convenience. Upstairs, the property boasts three well-sized bedrooms and a modern three-piece family bathroom. Available with no chain delay.

#### LIVING ROOM 22'10" x 12'4" (6.97m x 3.78m)

A family sized living room with wood effect flooring, space for settees, television point, 1x wall mounted modern radiator, ceiling coving, recessed LED spotlights, exposed brick wall feature, open archway to the dining room and composite double glazed window to the front elevation.

# DINING ROOM 22'10" x 12'4" (6.97m x 3.78m)

Having ample space for a dining table and chairs, wood effect flooring, 1x cast iron radiator, ceiling coving, recessed LED spotlights and composite double glazed patio doors to the rear elevation