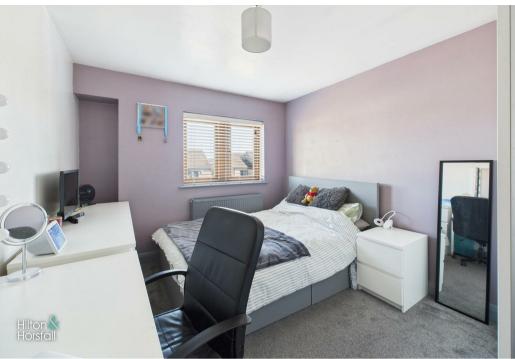

# BEDROOM ONE 10'10" x 10'0" (3.31m x 3.05m)

A bedroom of double proportions with fitted wardrobes, 1x central heating radiator and composite double glazed window to the rear elevation.

# BEDROOM TWO 11'10" x 9'4" (3.62m x 2.85m )

Another bedroom of double proportions with space for a wardrobe and drawers, 1x central heating radiator and composite double glazed window to the front elevation.

# BEDROOM THREE 10'3" x 5'8" (3.14m x 1.74m )

A bedroom of single proportions with space for drawers, storage cupboard, 1x central heating radiator and composite double glazed window to the front elevation.