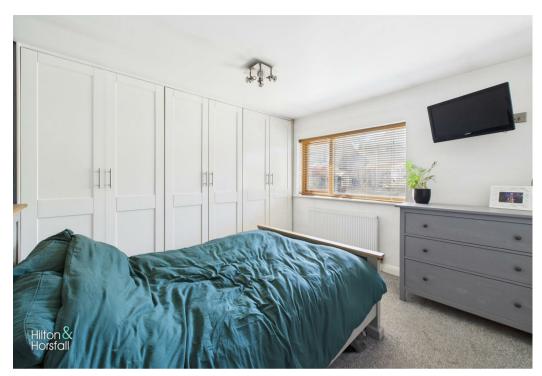

# BEDROOM ONE 10'10" x 10'0" (3.31m x 3.05m)

A bedroom of double proportions with fitted wardrobes, 1x central heating radiator and composite double glazed window to the rear elevation.

# BEDROOM TWO 11'10" x 9'4" (3.62m x 2.85m )

Another bedroom of double proportions with space for a wardrobe and drawers, 1x central heating radiator and composite double glazed window to the front elevation.

# BEDROOM THREE 10'3" x 5'8" (3.14m x 1.74m )

A bedroom of single proportions with space for drawers, storage cupboard, 1x central heating radiator and composite double glazed window to the front elevation.