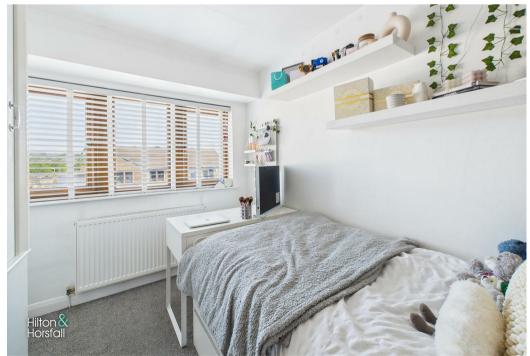

# BEDROOM ONE 10'10" x 10'0" (3.31m x 3.05m)

A bedroom of double proportions with fitted wardrobes, 1x central heating radiator and composite double glazed window to the rear elevation.

# BEDROOM TWO 11'10" x 9'4" (3.62m x 2.85m )

Another bedroom of double proportions with space for a wardrobe and drawers, 1x central heating radiator and composite double glazed window to the front elevation.

# BEDROOM THREE 10'3" x 5'8" (3.14m x 1.74m )

A bedroom of single proportions with space for drawers, storage cupboard, 1x central heating radiator and composite double glazed window to the front elevation.