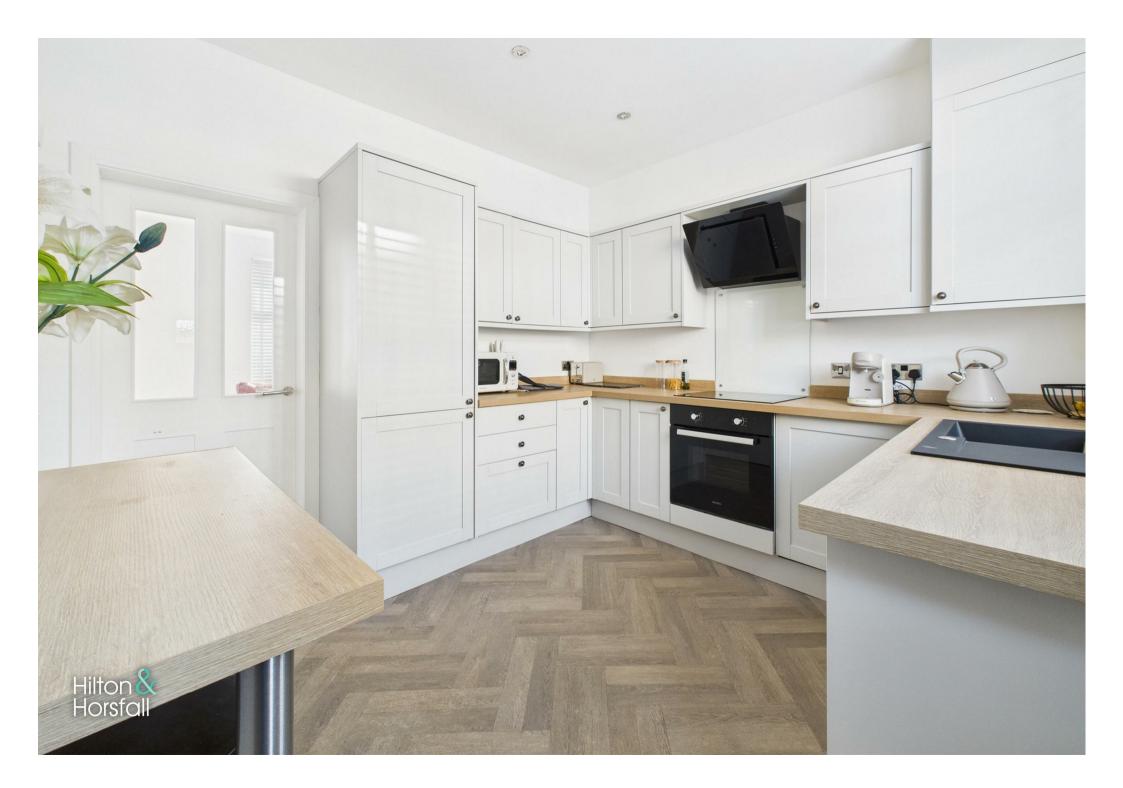

# BREAKFAST KITCHEN 9'10" x 10'3" (3.01m x 3.13m)

This modern, shaker-style kitchen offers a range of base and wall units in a soft grey finish with brushed chrome handles. Complemented by wood-effect worktops and integrated appliances including an oven, hob, and extractor. The breakfast bar provides additional preparation or dining space, while the rear window and door ensure plenty of daylight and access to the rear yard. Finished with herringbone flooring and contemporary lighting.