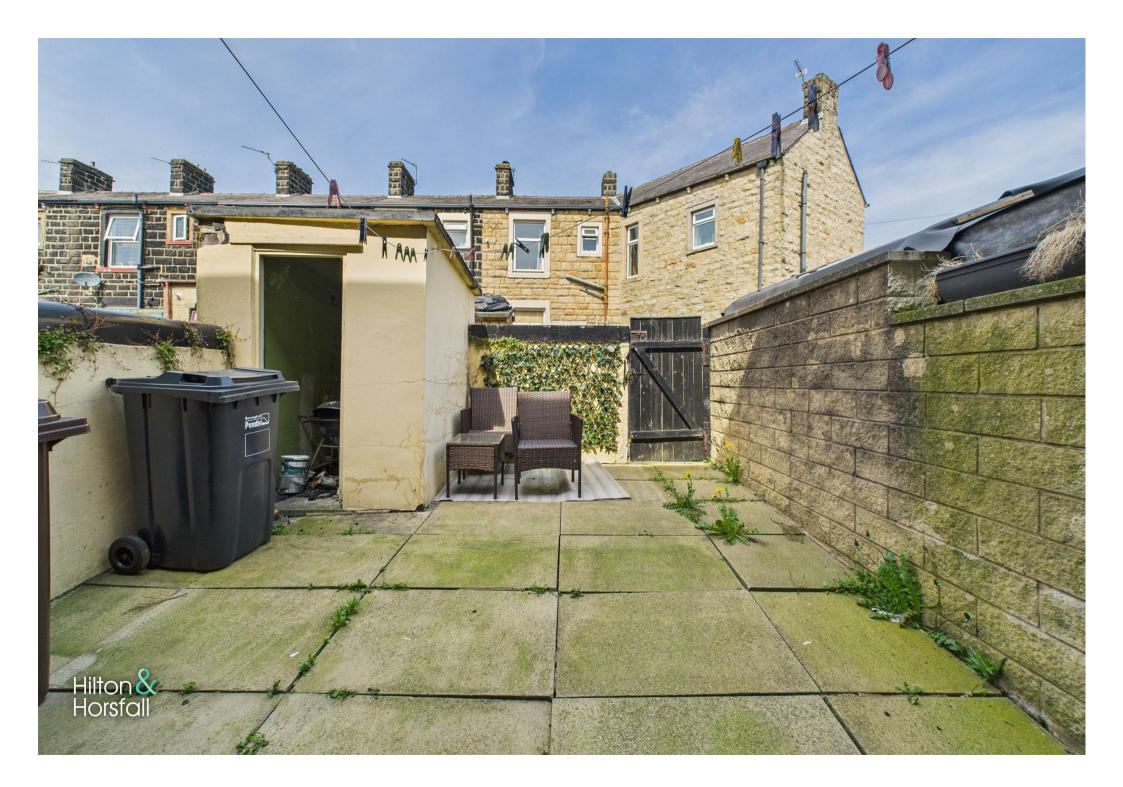

#### EXTERNALLY

The rear yard is fully flagged for low maintenance and includes an outbuilding for storage. With space for seating and secure gated access, it's a practical and private outdoor area perfect for tenants or homeowners alike.

## OUTSIDE

The rear yard is fully flagged for low maintenance and includes an outbuilding for storage. With space for seating and secure gated access, it's a practical and private outdoor area perfect for tenants or homeowners alike.