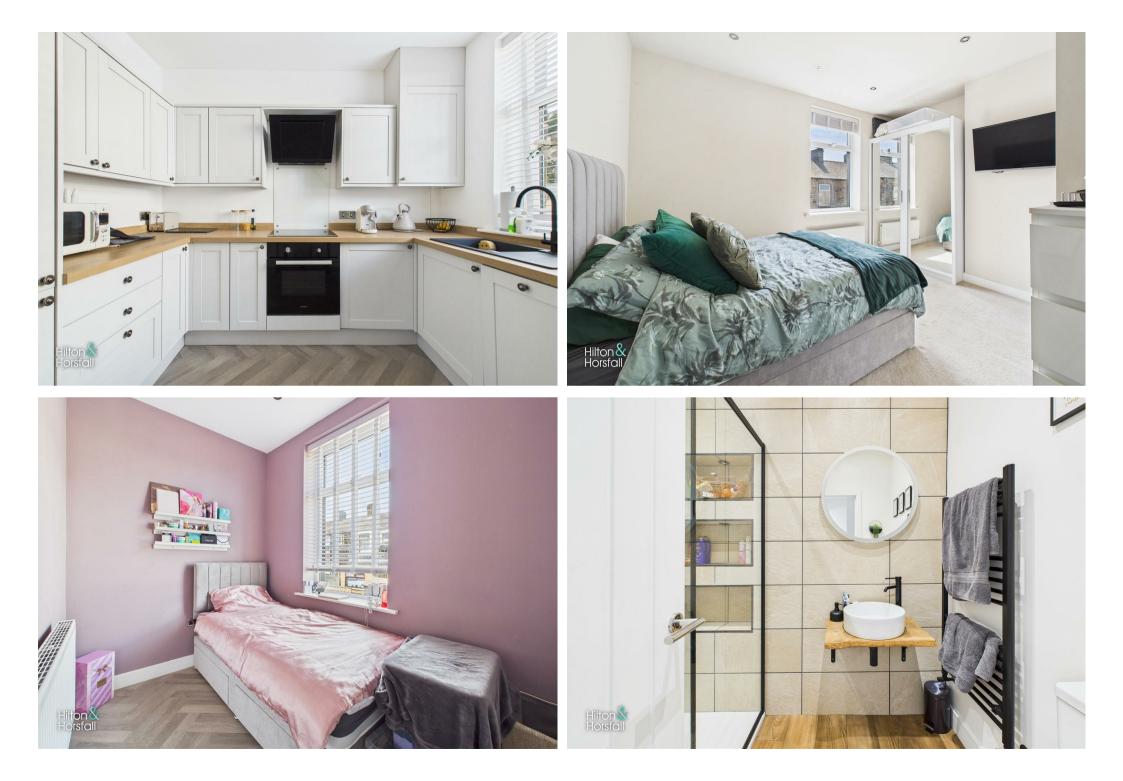

# BREAKFAST KITCHEN 9'10" x 10'3" (3.01m x 3.13m)

This modern, shaker-style kitchen offers a range of base and wall units in a soft grey finish with brushed chrome handles. Complemented by wood-effect worktops and integrated appliances including an oven, hob, and extractor. The breakfast bar provides additional preparation or dining space, while the rear window and door ensure plenty of daylight and access to the rear yard. Finished with herringbone flooring and contemporary lighting.

#### BEDROOM ONE 8'11" x 13'1" (2.72m x 4.00m)

A spacious and stylish double bedroom situated to the rear of the property. Tastefully decorated in neutral

#### BEDROOM TWO 6'4" x 10'2" (1.94m x 3.10m)

Positioned to the front, this cosy second bedroom is currently styled in soft tones with laminate herringbone flooring. Ideal as a guest room, child's bedroom or office, it benefits from a large window and wallmounted shelves for storage or display.

#### SHOWER ROOM 6'11" x 5'6" (2.13m x 1.69m)

A beautifully finished, contemporary shower room comprising a walk-in shower with black-framed glass screen and tiled recess shelving, a circular countertop basin set on a rustic wooden shelf, a wall-mounted black mixer tap, heated towel rail, and modern tiling throughout.