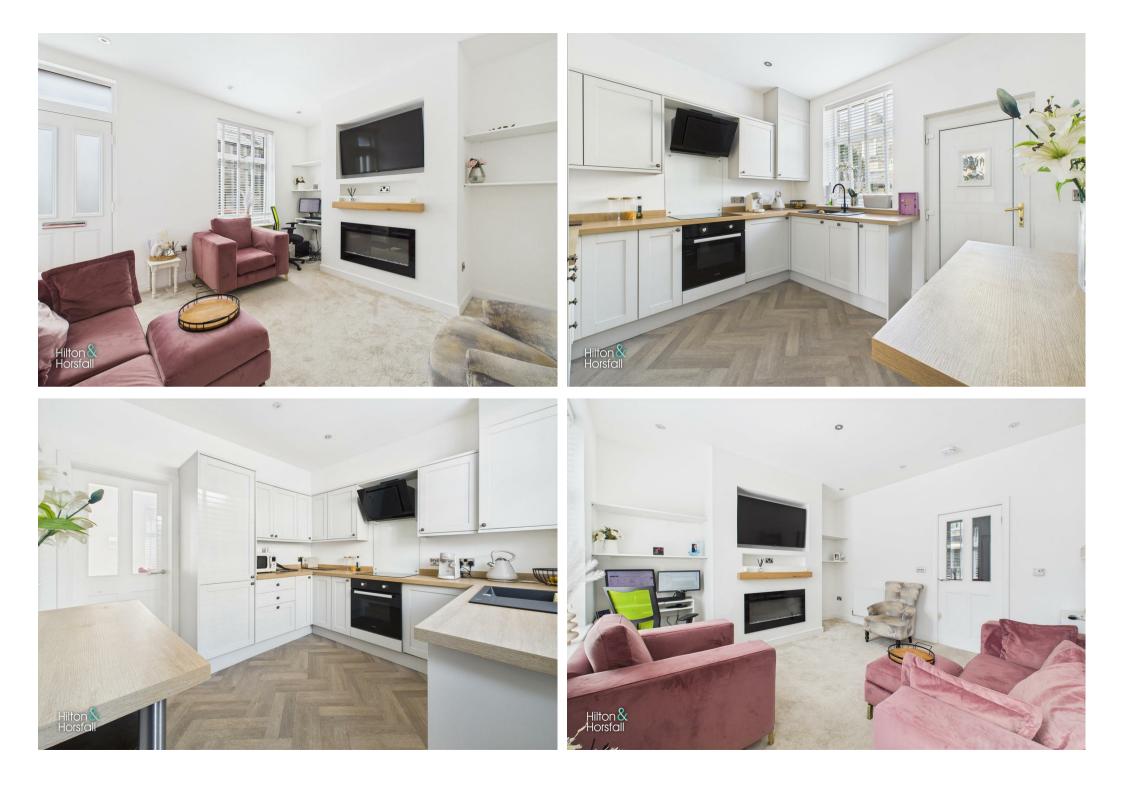

#### LIVING ROOM 12'4" x 13'1" (3.77m x 4.00m)

A bright and welcoming space with a neutral colour palette, plush carpeting, and recessed spotlights. The feature media wall incorporates a mounted TV space, an inset electric fire, and a stylish oak shelf. The large front window and partially glazed front door allow natural light to flood the room, enhancing the airy feel. A dedicated workstation is neatly tucked into the alcove, offering a functional home office area.

# BREAKFAST KITCHEN 9'10" x 10'3" (3.01m x 3.13m)

This modern, shaker-style kitchen offers a range of base and wall units in a soft grey finish with brushed chrome handles. Complemented by wood-effect worktops and integrated appliances including an oven, hob, and extractor. The breakfast bar provides additional preparation or dining space, while the rear window and door ensure plenty of daylight and access to the rear yard. Finished with herringbone flooring and contemporary lighting.