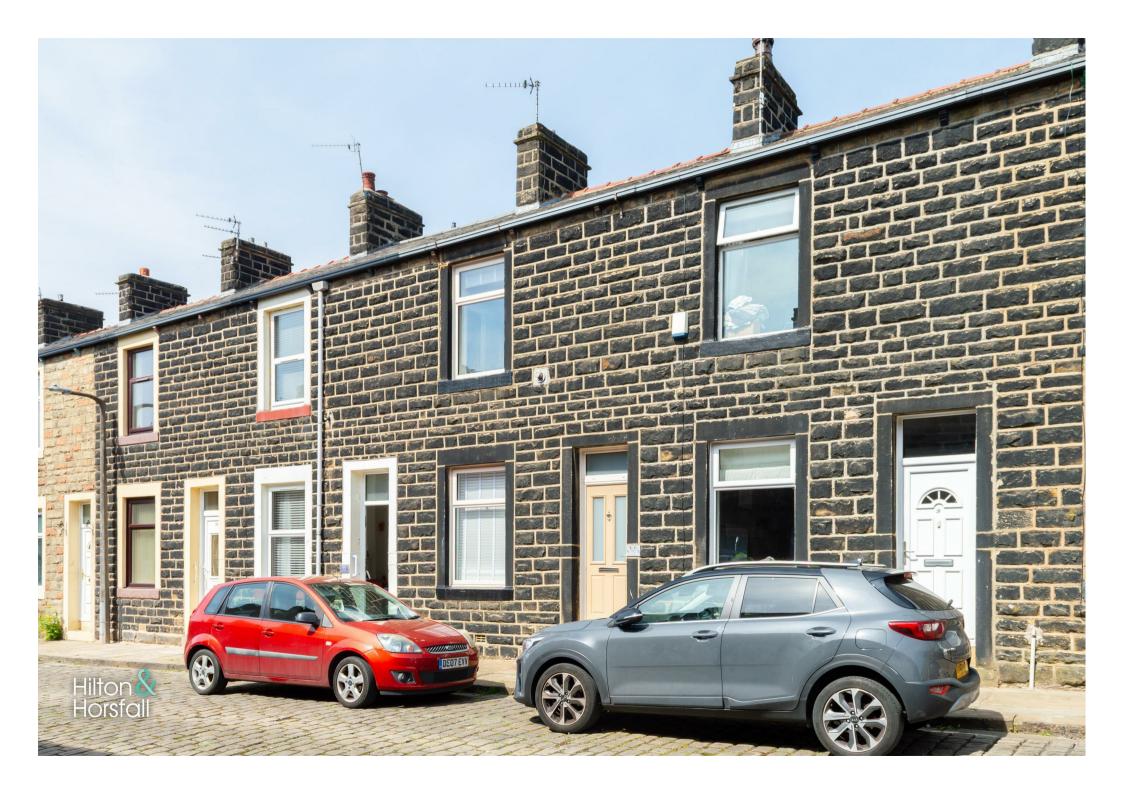

# Lime Street, Colne Offers In The Region Of £129,950

 Available with Sitting Tenant in Situe
Mid Terrace
Popular Area of Town
Two
Bedrooms
Modern Kitchen & Shower Room
Rear Enclosed Yard
No Chain

Welcome to this beautifully presented two-bedroom midterrace property, located on Lime Street in the heart of Colne. Offering stylish, modern interiors throughout, this charming home features a spacious living room, a sleek breakfast kitchen, a contemporary shower room, and a low-maintenance rear yard. The property is being sold with a tenant in situ, making it an ideal turnkey investment opportunity for landlords seeking immediate rental income.

#### Welcome to this beautifully presented two-bedroom mid-terrace property, located on Lime Street in the heart of Colne. Offering stylish, modern interiors throughout, this charming home features a spacious living room, a sleek breakfast kitchen, a contemporary shower room, and a low-maintenance rear yard. The property is being sold with a tenant in situ, making it an ideal turnkey investment opportunity for landlords seeking immediate rental income.