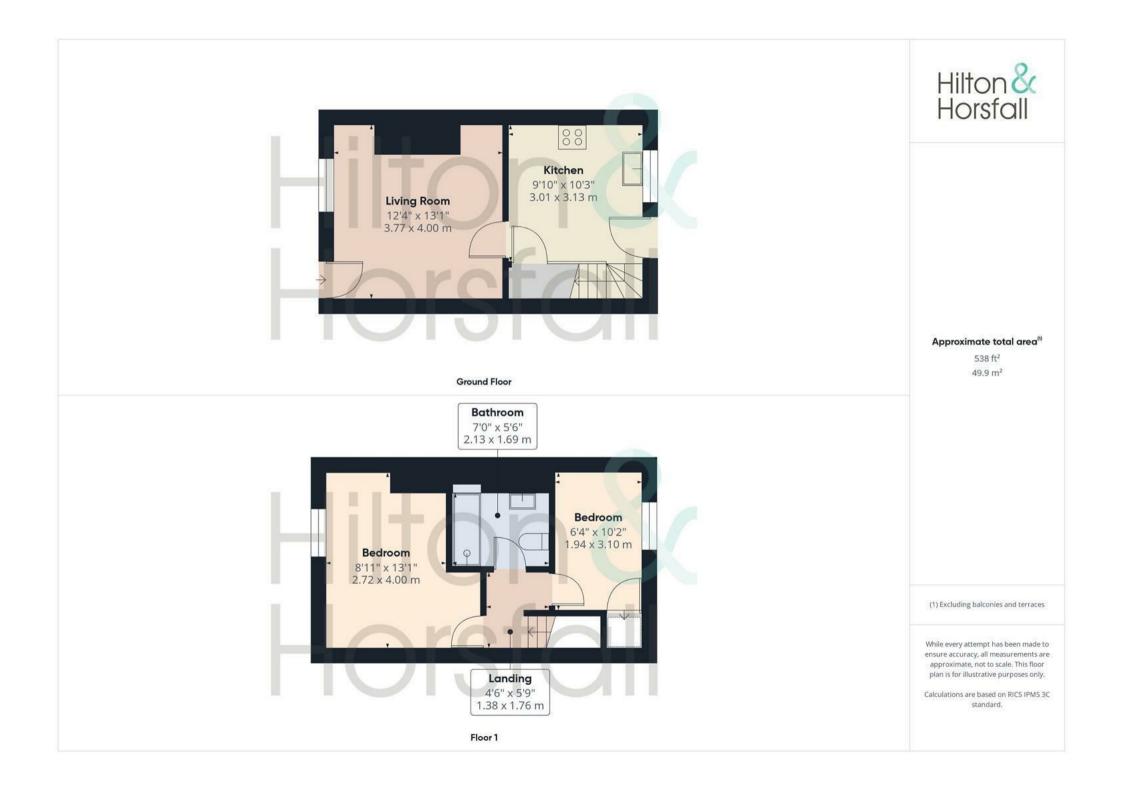

#### GROUND FLOOR

#### LIVING ROOM 12'4" x 13'1" (3.77m x 4.00m)

A bright and welcoming space with a neutral colour palette, plush carpeting, and recessed spotlights. The feature media wall incorporates a mounted TV space, an inset electric fire, and a stylish oak shelf. The large front window and partially glazed front door allow natural light to flood the room, enhancing the airy feel. A dedicated workstation is neatly tucked into the alcove, offering a functional home office area.

# BREAKFAST KITCHEN 9'10" x 10'3" (3.01m x 3.13m)

This modern, shaker-style kitchen offers a range of base and wall units in a soft grey finish with brushed chrome handles. Complemented by wood-effect worktops and integrated appliances including an oven, hob, and extractor. The breakfast bar provides additional preparation or dining space, while the rear window and door ensure plenty of daylight and access to the rear yard. Finished with herringbone flooring and contemporary lighting.

#### FIRST FLOOR / LANDING

#### BEDROOM ONE 8'11" x 13'1" (2.72m x 4.00m)

A spacious and stylish double bedroom situated to the rear of the property. Tastefully decorated in neutral

#### BEDROOM TWO 6'4" x 10'2" (1.94m x 3.10m)

Positioned to the front, this cosy second bedroom is currently styled in soft tones with laminate herringbone flooring. Ideal as a guest room, child's bedroom or office, it benefits from a large window and wallmounted shelves for storage or display.

#### SHOWER ROOM 6'11" x 5'6" (2.13m x 1.69m)

A beautifully finished, contemporary shower room comprising a walk-in shower with black-framed glass screen and tiled recess shelving, a circular countertop basin set on a rustic wooden shelf, a wall-mounted black mixer tap, heated towel rail, and modern tiling throughout.