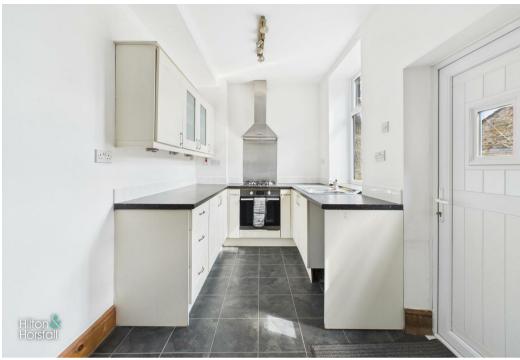

#### KITCHEN 15'0" x 6'10" (4.58m x 2.09m)

Offering a range of fitted wall and base units with contrasting worktops, part tiled splash back, tiled flooring, inset sink with chrome mixer tap, integrated oven / grill, 4 ring gas hob with chrome extractor hood above, space for a freestanding fridge / freezer, plumbing for a washing machine, 1x central heating radiator, uPVC double glazed window and door to the rear elevation.