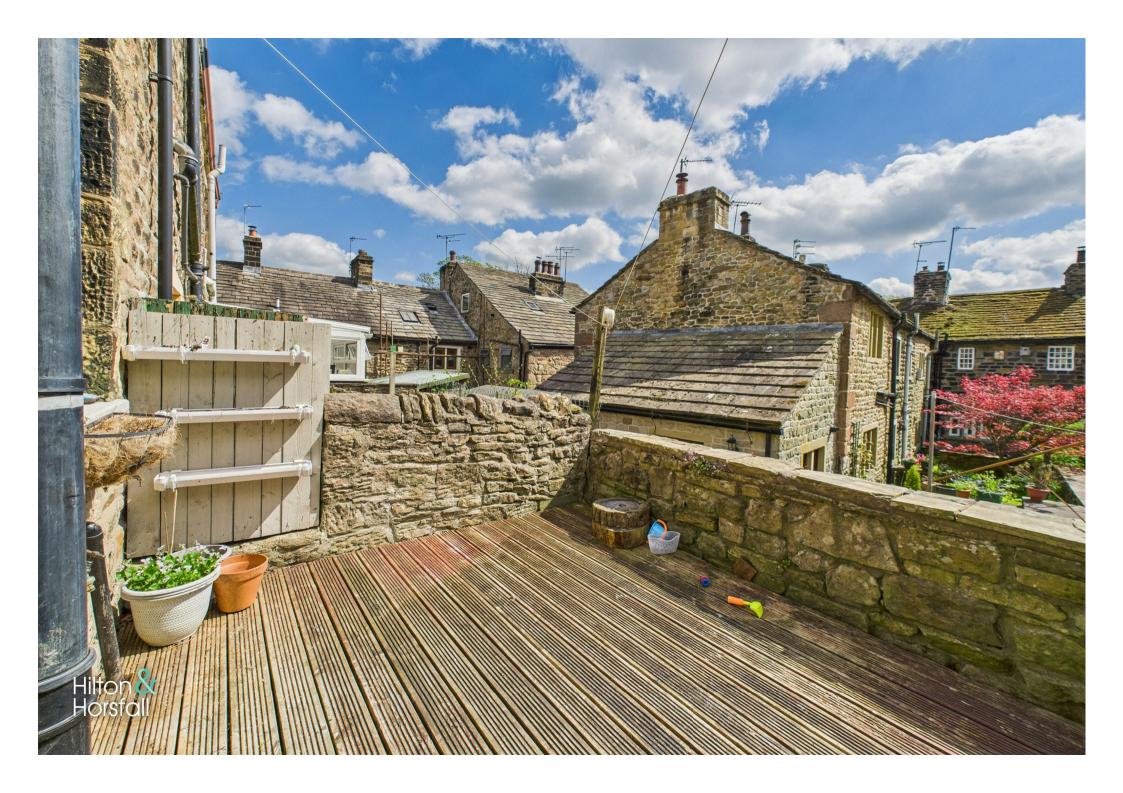

To the rear, there is a decked patio area, providing a low-maintenance outdoor space ideal for relaxing or entertaining.

## OUTSIDE

Externally to the rear elevation there is a decked patio with space for outdoor seating, storage shed and outside lighting.