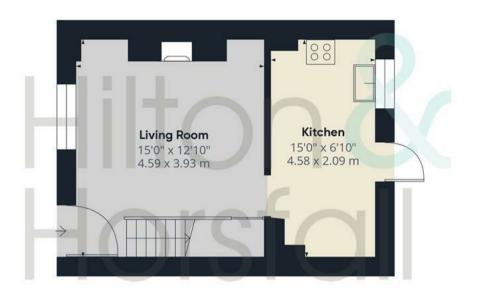

#### **GROUND FLOOR**

On the ground floor you will find:

### LIVING ROOM 15'0" x 12'10" (4.59m x 3.93m

A family sized living room with wood effect flooring, space for settees, television point, wall feature fireplace with log burner set within, 1x central heating radiator, under stairs storage cupboard, recessed LED spotlights, staircase to the first floor / landing and uPVC double glazed window and door to the front elevation.

#### KITCHEN 15'0" x 6'10" (4.58m x 2.09m)

Offering a range of fitted wall and base units with contrasting worktops, part tiled splash back, tiled flooring, inset sink with chrome mixer tap, integrated oven / grill, 4 ring gas hob with chrome extractor hood above, space for a freestanding fridge / freezer, plumbing for a washing machine, 1x central heating radiator, uPVC double glazed window and door to the rear elevation.