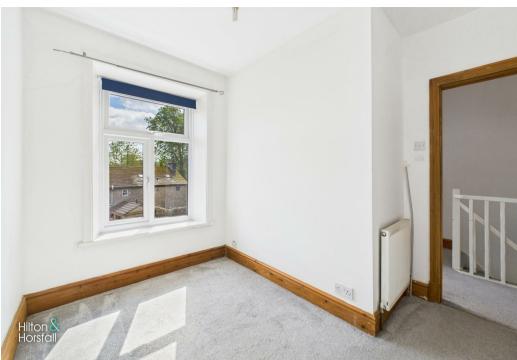

#### FIRST FLOOR / LANDING

On the first floor / landing there is a smoke detector and loft hatch.

BEDROOM ONE 15'0" x 10'2" (4.59m x 3.10m )

A bedroom of double proportions with space for a wardrobe and drawers, 1x central heating radiator and uPVC double glazed window to the front elevation.

BEDROOM TWO 9'10" x 6'4" (3.00m x 1.94m )
A well proportioned bedroom with space for a
wardrobe and drawers, 1x central heating radiator
and uPVC double glazed window to the rear
elevation.