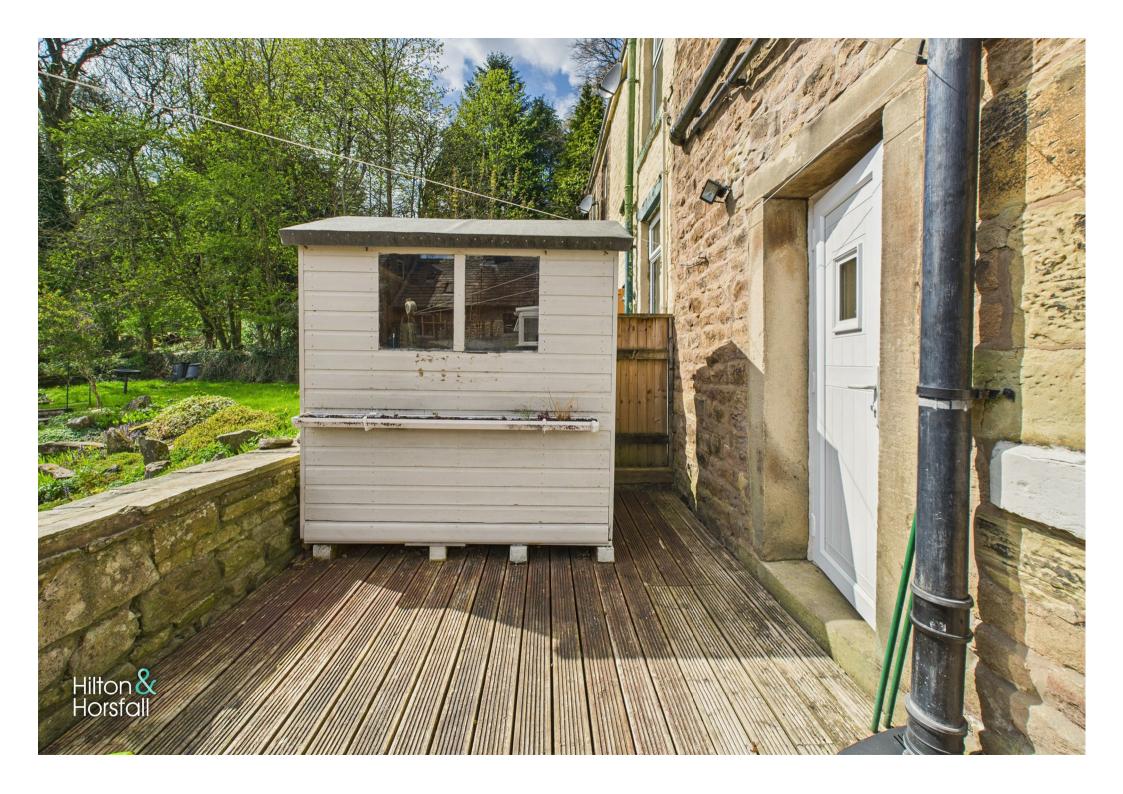

To the rear, there is a decked patio area, providing a low-maintenance outdoor space ideal for relaxing or entertaining.

## OUTSIDE

Externally to the rear elevation there is a decked patio with space for outdoor seating, storage shed and outside lighting.