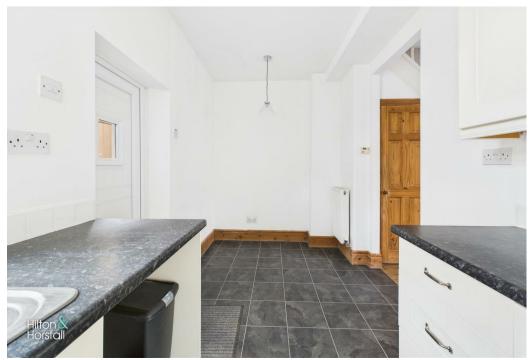

#### KITCHEN 15'0" x 6'10" (4.58m x 2.09m)

Offering a range of fitted wall and base units with contrasting worktops, part tiled splash back, tiled flooring, inset sink with chrome mixer tap, integrated oven / grill, 4 ring gas hob with chrome extractor hood above, space for a freestanding fridge / freezer, plumbing for a washing machine, 1x central heating radiator, uPVC double glazed window and door to the rear elevation.