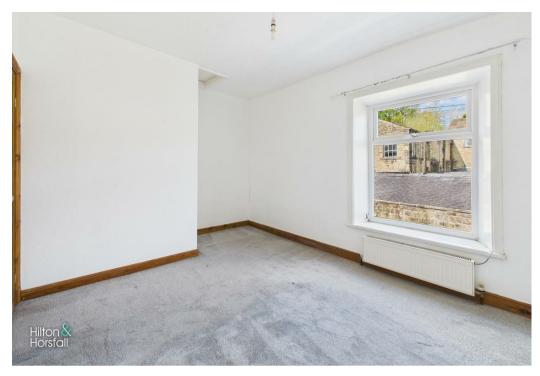

### LIVING ROOM 15'0" x 12'10" (4.59m x 3.93m

A family sized living room with wood effect flooring, space for settees, television point, wall feature fireplace with log burner set within, 1x central heating radiator, under stairs storage cupboard, recessed LED spotlights, staircase to the first floor / landing and uPVC double glazed window and door to the front elevation.