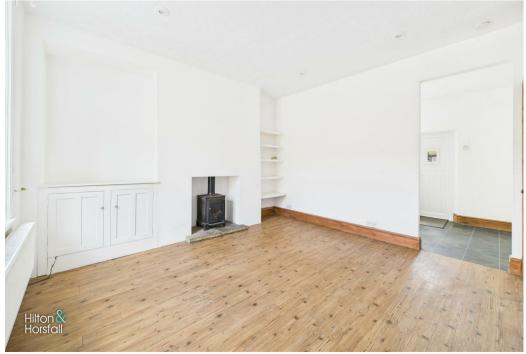

### LIVING ROOM 15'0" x 12'10" (4.59m x 3.93m

A family sized living room with wood effect flooring, space for settees, television point, wall feature fireplace with log burner set within, 1x central heating radiator, under stairs storage cupboard, recessed LED spotlights, staircase to the first floor / landing and uPVC double glazed window and door to the front elevation.