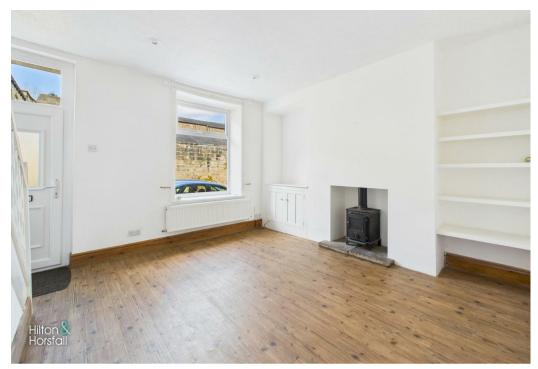

### LIVING ROOM 15'0" x 12'10" (4.59m x 3.93m

A family sized living room with wood effect flooring, space for settees, television point, wall feature fireplace with log burner set within, 1x central heating radiator, under stairs storage cupboard, recessed LED spotlights, staircase to the first floor / landing and uPVC double glazed window and door to the front elevation.