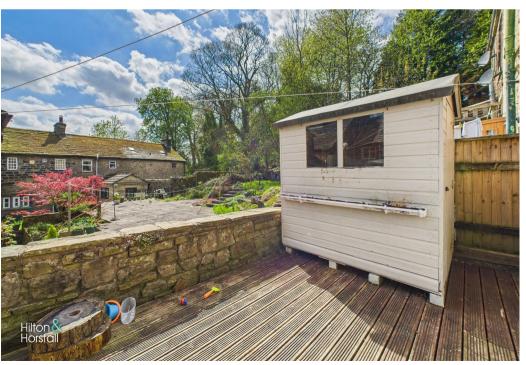

To the rear, there is a decked patio area, providing a low-maintenance outdoor space ideal for relaxing or entertaining.

## OUTSIDE

Externally to the rear elevation there is a decked patio with space for outdoor seating, storage shed and outside lighting.