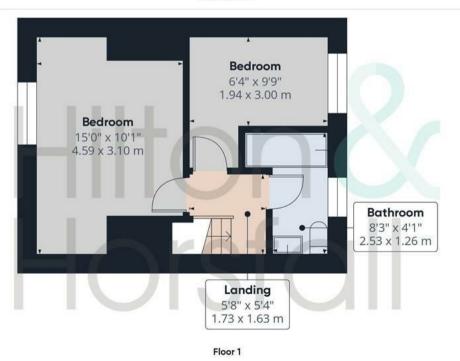

#### FIRST FLOOR / LANDING

On the first floor / landing there is a smoke detector and loft hatch.

BEDROOM ONE 15'0" x 10'2" (4.59m x 3.10m )

A bedroom of double proportions with space for a wardrobe and drawers, 1x central heating radiator and uPVC double glazed window to the front elevation.

BEDROOM TWO 9'10" x 6'4" (3.00m x 1.94m )
A well proportioned bedroom with space for a
wardrobe and drawers, 1x central heating radiator
and uPVC double glazed window to the rear
elevation.

#### **BATHROOM**

A contemporary three piece bathroom suite comprising of: tiled flooring, part tiled walls, panelled Jacuzzi bathtub with chrome mixer tap, shower over and glass shower screen, push button w.c, sink in vanity unit with chrome mixer tao, heated chrome towel rack, recessed LED spotlights and uPVC double glazed frosted window to the rear elevation.