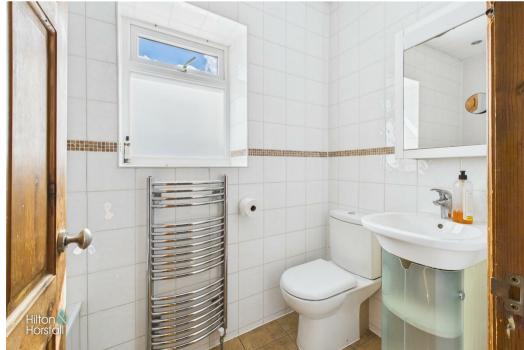

#### **BATHROOM**

A contemporary three piece bathroom suite comprising of: tiled flooring, part tiled walls, panelled Jacuzzi bathtub with chrome mixer tap, shower over and glass shower screen, push button w.c, sink in vanity unit with chrome mixer tao, heated chrome towel rack, recessed LED spotlights and uPVC double glazed frosted window to the rear elevation.