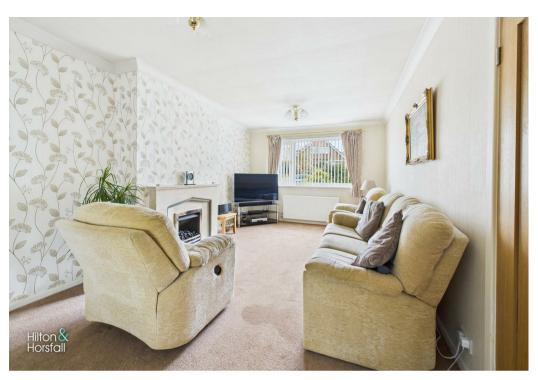

#### LIVING ROOM 19'7" x 11'3" (5.98m x 3.44m )

A family sized living room with space for settees, television point, 2x central heating radiators, wall feature fireplace with gas fire, ceiling coving, open archway through to the dining room and uPVC double glazed window to the front elevation.