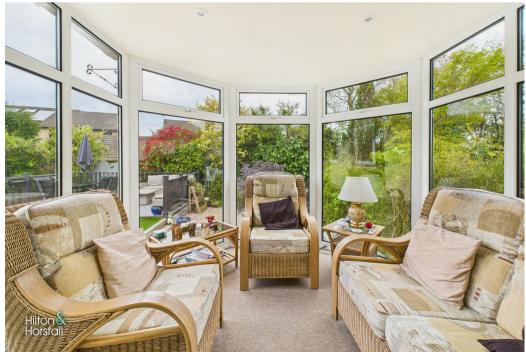

#### SUNROOM 9'8" x 9'0" (2,95m x 2,75m )

A bright and airy sunroom with space for settees, recessed LED spotlights and uPVC double glazed windows and door to the rear elevation.