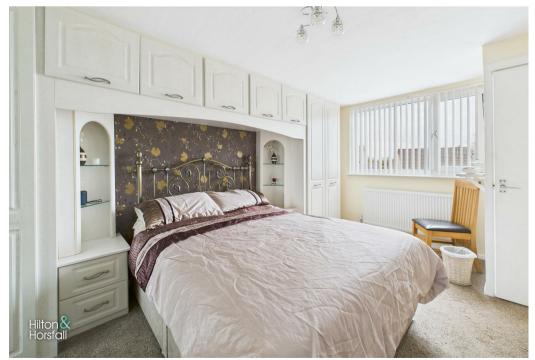

#### BEDROOM ONE 14'3" x 10'4" (4.36m x 3.15m )

A bedroom of double proportions with fitted wardrobes and drawers, 1x central heating radiator, loft hatch, door to ensuite and uPVC double glazed window to the rear elevation.