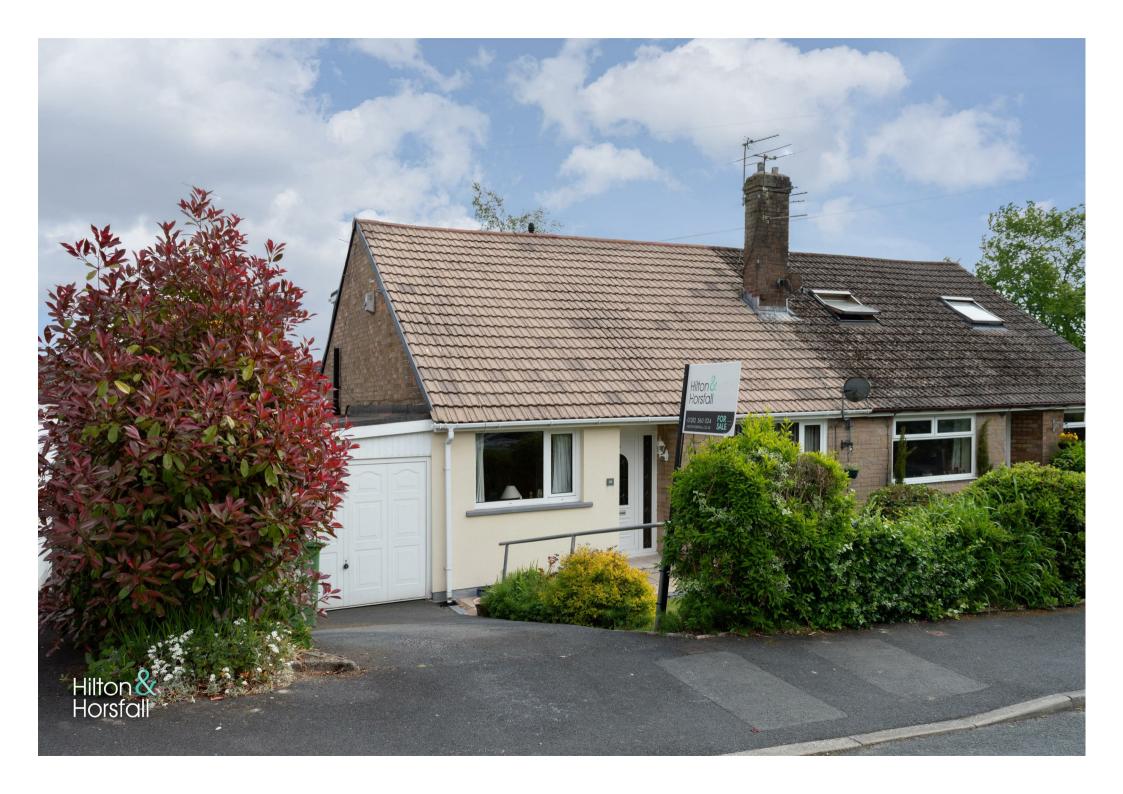

# Greystones Drive, Fence Offers In The Region Of £319,950

• Semi Detached • Three Bedrooms • Two Bathrooms • Two Reception Rooms • Enclosed Rear Garden

Located in the desirable village of Fence, this well-proportioned semi-detached home offers a flexible layout ideal for modern family living. The ground floor features a comfortable living room, separate dining room, and a bright sunroom overlooking the garden—perfect for relaxing or entertaining. There is also a ground floor bedroom and a stylish, modern shower room.

## **OUTSIDE**

Externally, the property enjoys a neatly maintained front garden with a small laid lawn, shrubs, and a driveway leading to a single garage, providing convenient off-road parking. To the rear, you'll find a private and enclosed garden—a peaceful outdoor retreat featuring a decked patio area with space for garden furniture, an artificial lawn, a picturesque pond, and a variety of mature trees, shrubs, and flowerbeds.