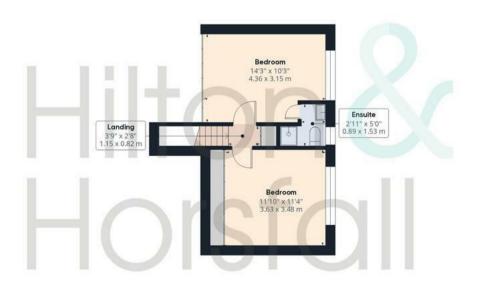

#### FIRST FLOOR / LANDING

On the first floor / landing there is:

#### BEDROOM ONE 14'3" x 10'4" (4.36m x 3.15m )

A bedroom of double proportions with fitted wardrobes and drawers, 1x central heating radiator, loft hatch, door to ensuite and uPVC double glazed window to the rear elevation.

#### **EN-SUITE**

A three piece en-suite shower room comprising of: wood effect flooring, shower cubicle, push button w.c, sink in vanity unit with chrome mixer tap, heated chrome towel rack, recessed LED spotlights, air extraction fan, LED touch sensor light up mirror and uPVC double glazed frosted window to the rear elevation.

### BEDROOM TWO 11'10" x 11'5" (3.63m x 3.48m )

Another bedroom of double proportions with integrated wardrobes, space for drawers, 1x central heating radiator, ceiling coving and uPVC double glazed window to the rear elevation.