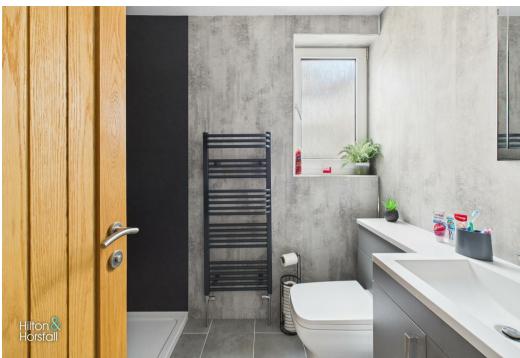

#### **BATHROOM**

A stunningly modern shower room comprising of: tiled flooring, shower cubicle with rain fall shower head, low level w.c, sink in vanity unit with chrome mixer tap, heated towel rack, recessed LED spotlights and uPVC double glazed frosted window to the side elevation.

#### **EN-SUITE**

A three piece en-suite shower room comprising of: wood effect flooring, shower cubicle, push button w.c, sink in vanity unit with chrome mixer tap, heated chrome towel rack, recessed LED spotlights, air extraction fan, LED touch sensor light up mirror and uPVC double glazed frosted window to the rear elevation.