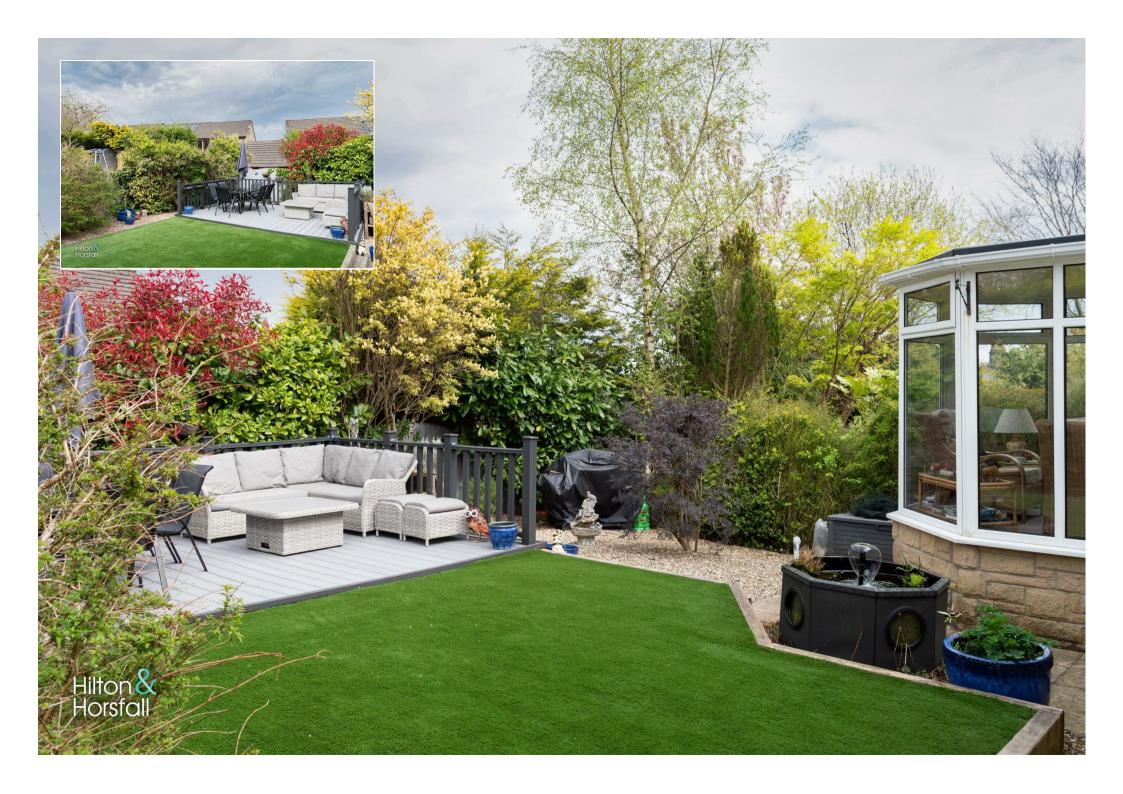

## **OUTSIDE**

Externally, the property enjoys a neatly maintained front garden with a small laid lawn, shrubs, and a driveway leading to a single garage, providing convenient off-road parking. To the rear, you'll find a private and enclosed garden—a peaceful outdoor retreat featuring a decked patio area with space for garden furniture, an artificial lawn, a picturesque pond, and a variety of mature trees, shrubs, and flowerbeds.