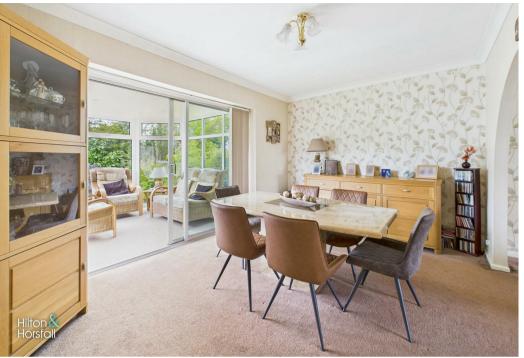

#### DINING ROOM 6'10" x 14'4" (2.09m x 4.37m )

Having ample space for a dining table and chairs, 1x central heating radiator, serving hatch, ceiling coving, open archway through to the living room and uPVC sliding patio doors to the sunroom.