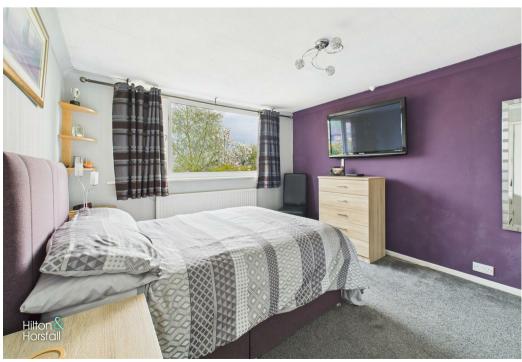

### BEDROOM TWO 11'10" x 11'5" (3.63m x 3.48m )

Another bedroom of double proportions with integrated wardrobes, space for drawers, 1x central heating radiator, ceiling coving and uPVC double glazed window to the rear elevation.