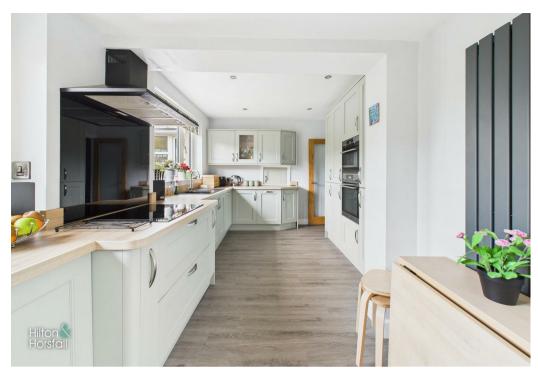

#### KITCHEN 9'10" x 19'4" (3.01m x 5.90m)

Offering a range of fitted wall and base units with

contrasting worktops, integrated double oven / grill, AEG 4 ring induction hob with extractor hood above, integrated Caple dishwasher, integrated 60/40 fridge/freezer, inset sink with chrome mixer tap, plumbing for a washing machine, space for a tumble dryer, integrated bin storage, wall mounted modern radiator, recessed LED spotlights, serving hatch, uPVC double glazed window to the rear elevation and uPVC double glazed frosted door to the front elevation.