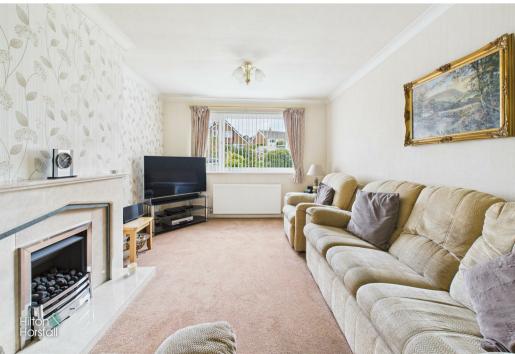

#### LIVING ROOM 19'7" x 11'3" (5.98m x 3.44m )

A family sized living room with space for settees, television point, 2x central heating radiators, wall feature fireplace with gas fire, ceiling coving, open archway through to the dining room and uPVC double glazed window to the front elevation.