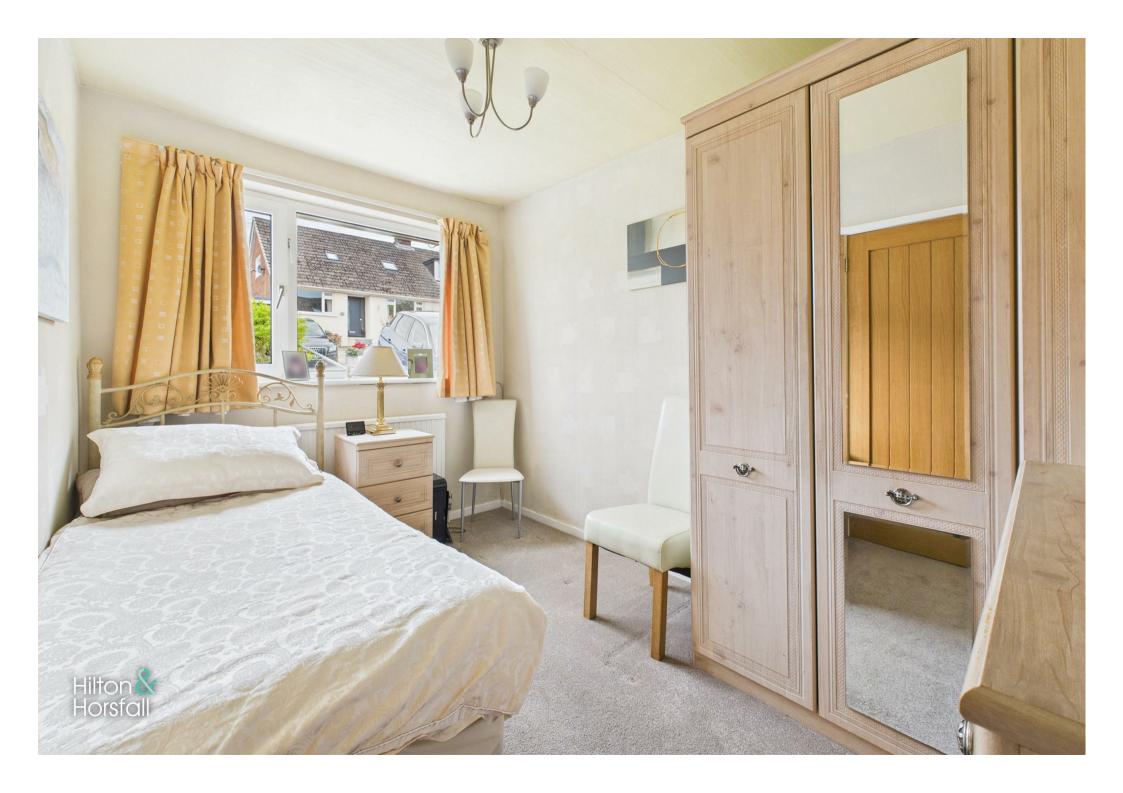

BEDROOM THREE 11'7" x 7'10" (3.54m x 2.40m )
A bedroom of double proportions with space for a
wardrobe and drawers, 1x central heating radiator and
uPVC double glazed window to the front elevation.

#### **BATHROOM**

A stunningly modern shower room comprising of: tiled flooring, shower cubicle with rain fall shower head, low level w.c, sink in vanity unit with chrome mixer tap, heated towel rack, recessed LED spotlights and uPVC double glazed frosted window to the side elevation.