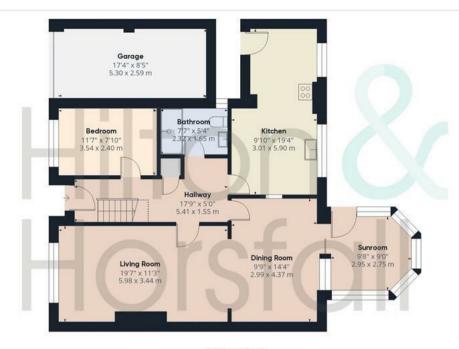

#### **GROUND FLOOR**

On the ground floor you will find:

#### **ENTRANCE HALLWAY**

A welcoming entrance hallway with wood effect flooring, 1x central heating radiator, storage cupboard, open staircase to the first floor / landing and uPVC door to the front elevation

#### LIVING ROOM 19'7" x 11'3" (5.98m x 3.44m )

A family sized living room with space for settees, television point, 2x central heating radiators, wall feature fireplace with gas fire, ceiling coving, open archway through to the dining room and uPVC double glazed window to the front elevation.

#### DINING ROOM 6'10" x 14'4" (2.09m x 4.37m )

Having ample space for a dining table and chairs, 1x central heating radiator, serving hatch, ceiling coving, open archway through to the living room and uPVC sliding patio doors to the sunroom.

#### SUNROOM 9'8" x 9'0" (2,95m x 2,75m )

A bright and airy sunroom with space for settees, recessed LED spotlights and uPVC double glazed windows and door to the rear elevation.

#### KITCHEN 9'10" x 19'4" (3.01m x 5.90m)

Offering a range of fitted wall and base units with

contrasting worktops, integrated double oven / grill, AEG 4 ring induction hob with extractor hood above, integrated Caple dishwasher, integrated 60/40 fridge/freezer, inset sink with chrome mixer tap, plumbing for a washing machine, space for a tumble dryer, integrated bin storage, wall mounted modern radiator, recessed LED spotlights, serving hatch, uPVC double glazed window to the rear elevation and uPVC double glazed frosted door to the front elevation.

GARAGE 17'4" x 8'5" (5.30m x 2.59m )

Having ample space for storage and off road parking.