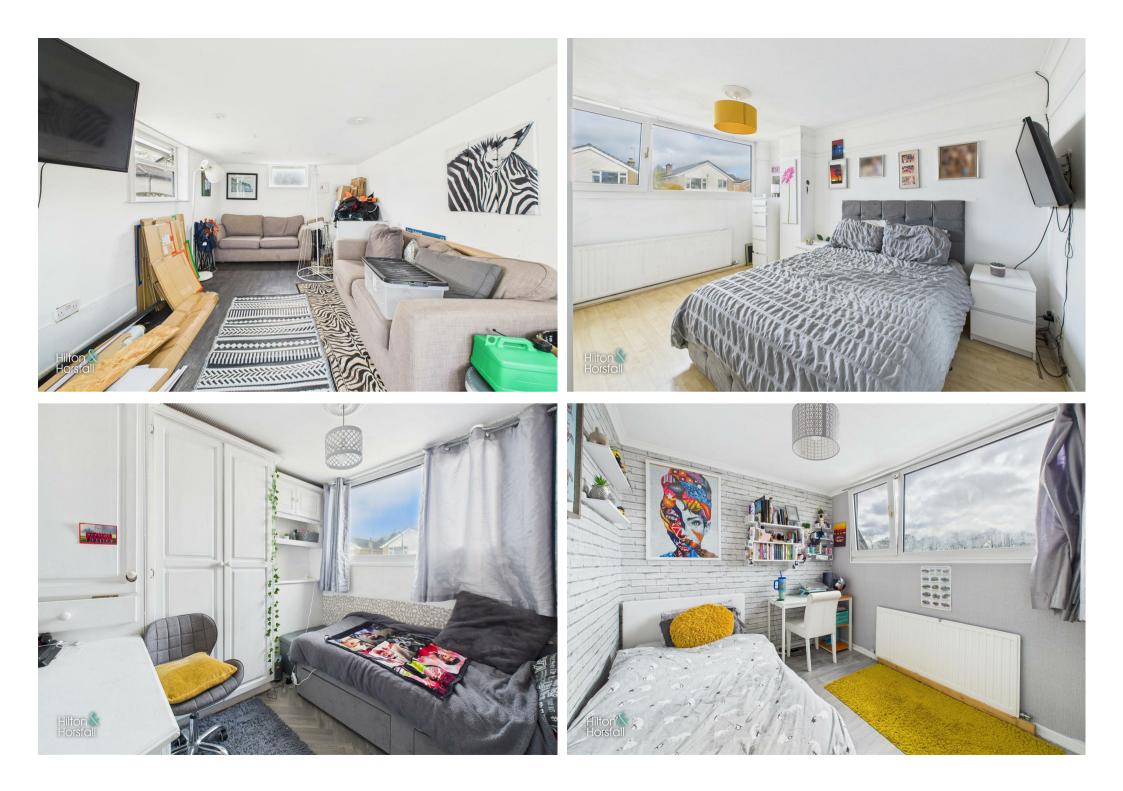

#### BEDROOM ONE 12'11" x 10'11" (3.958m x 3.339m )

A bedroom of double proportions with space for a wardrobe and drawers, 1x central heating radiator, ceiling coving and uPVC double glazed window to the front elevation.

#### BEDROOM TWO 10'10" x 8'0" (3.327m x 2.454m )

A well proportioned bedroom with space for a wardrobe and drawers, 1x central heating radiator, ceiling coving and uPVC double glazed window to the rear elevation.

#### **BEDROOM THREE 8'10" x 8'11" (2.704m x 2.735m)** A bedroom of single proportions with integrated wardrobes, 1x central heating radiator and uPVC double glazed window to the front elevation.

#### OUTHOUSE 19'0" x 10'6" (5.801m x 3.218m )

Having wood effect flooring, space for settees, television point, recessed LED spotlights, uPVC double glazed windows to the front side and rear elevation and uPVC door to the front.