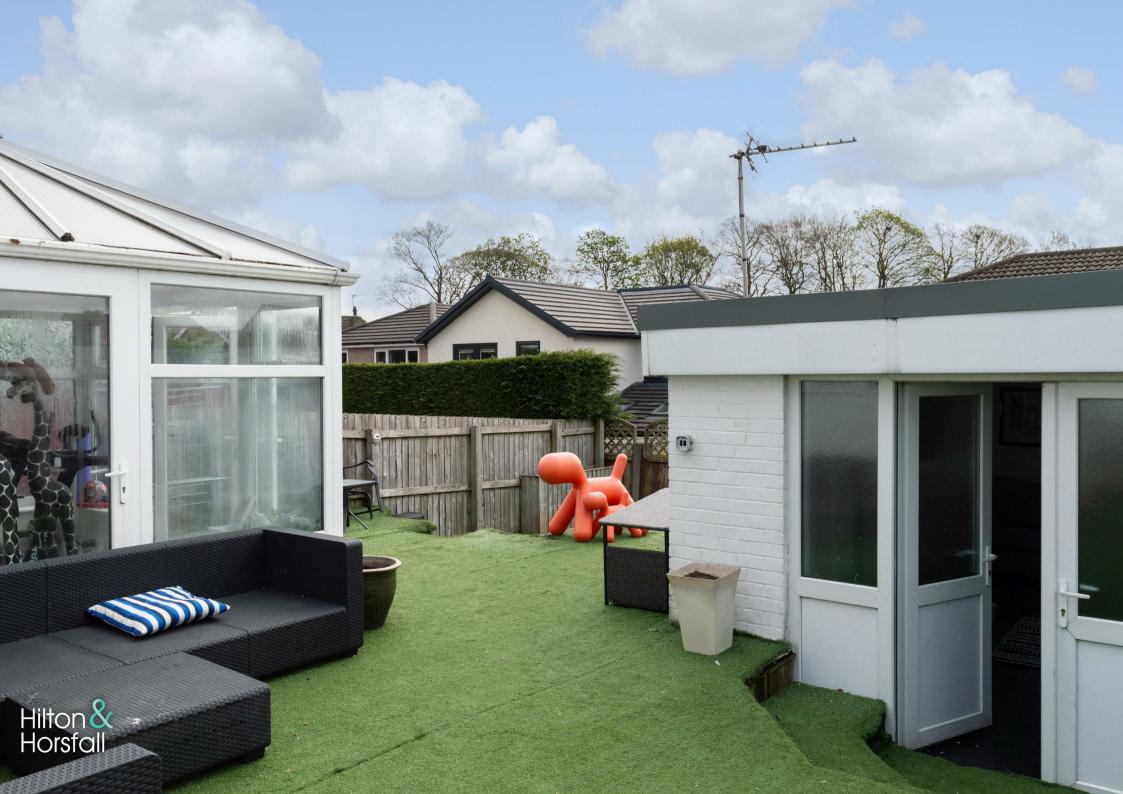

#### OUTHOUSE 19'0" x 10'6" (5.801m x 3.218m )

Having wood effect flooring, space for settees, television point, recessed LED spotlights, uPVC double glazed windows to the front side and rear elevation and uPVC door to the front.

## OUTSIDE

Externally, the property enjoys a fully enclosed rear garden featuring a low-maintenance artificial lawn and ample space for outdoor seating or entertaining. To the front, there is a lawned area alongside a private driveway, providing convenient off-road parking.