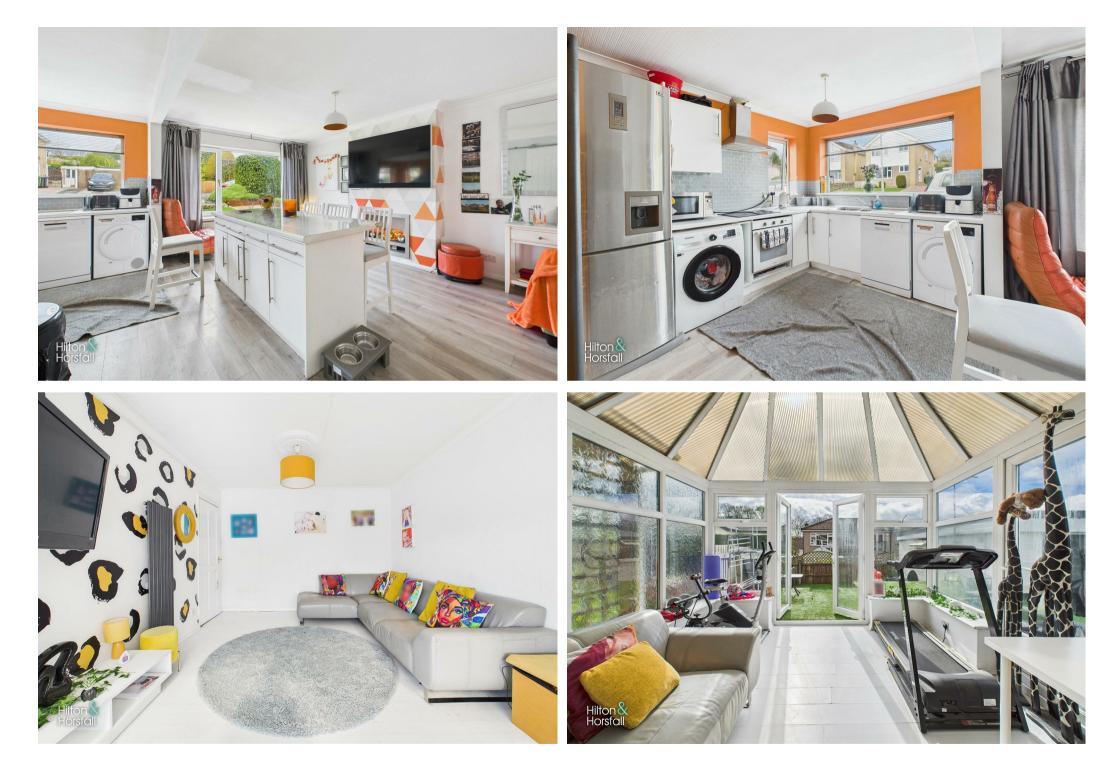

#### LIVING ROOM 10'10" x 11'11" (3.325m x 3.648m )

A family sized living rom with wood effect flooring, ceiling coving, space for settees, television point, wall mounted modern radiator, being open to the conservatory.

### CONSERVATORY 11'5" x 11'2" (3.494m x 3.413m )

A bright and airy conservatory with wood effect flooring, space for settees, uPVC double glazed window and patio doors to the rear elevation.

#### KITCHEN DINER 16'6" x 20'2" (5.038m x 6.163m)

A spacious kitchen diner offering fitted wall and base units with contrasting worktops, tiled splash back, breakfast island with space for barstools, wood effect flooring, ceiling coving, feature fireplace, 1x central heating radiator, television point, space for a freestanding fridge / freezer, plumbing for a washing machine, space for a tumble dryer and additional

## Lancashire

space for a dishwasher and uPVC double glazed windows to the front and side elevation. Having an abundance of integrrated appliances sucg as: Indesit oven / grill, inset sink with chrome mixer tap, 4 ring induction hob with chrome extractor hood above and wall mounted modern radiator.