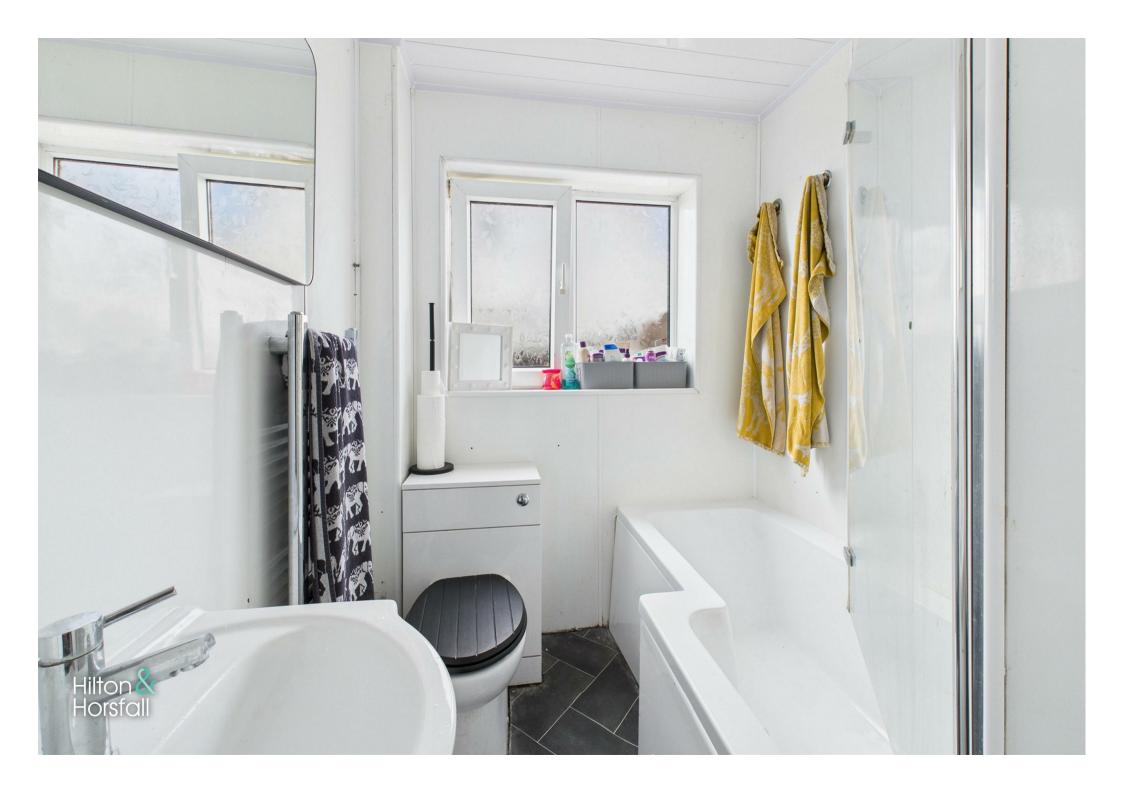

#### BATHROOM

A contemporary three piece suite comprising of: a panelled bathtub with chrome mixer tap, shower over and glass shower screen, low level w.c, sink in vanity unit with chrome mixer tap and uPVC double glazed froated window to the side elevation.