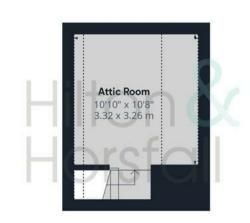

#### ATTIC ROOM 10'10" x 10'8" (3.32m x 3.26m )

Having ample space for storage and 1x velux window to the rear elevation.