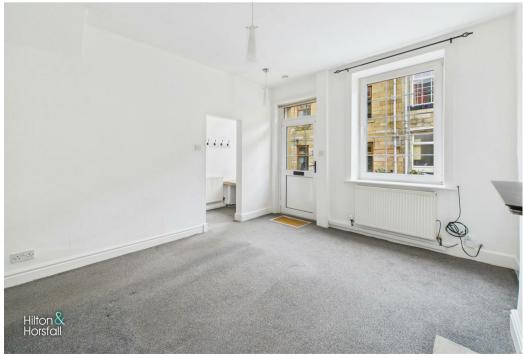

#### LIVING ROOM 10'11" x 13'0" (3.35m x 3.97m )

A cosy living room with space for settees, feature fireplace with gas fire, 1x central heating radiator, smoke detector and uPVC double glazed panelled window and door to the front elevation.