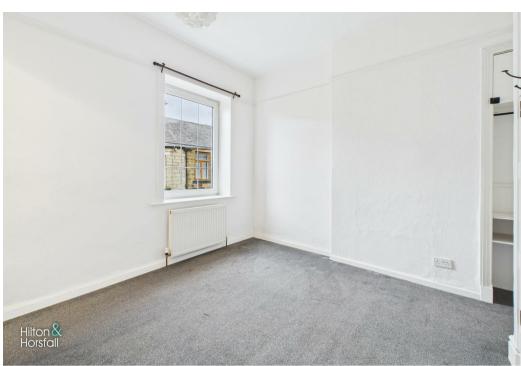

#### BEDROOM ONE 10'10" x 10'4" (3.32m x 3.16m )

A bedroom of double proportions with integrated wardrobes, additional space for drawers, 1x central heating radiator, uPVC double glazed panelled window to the front elevation and staircase leading to the second floor / landing.