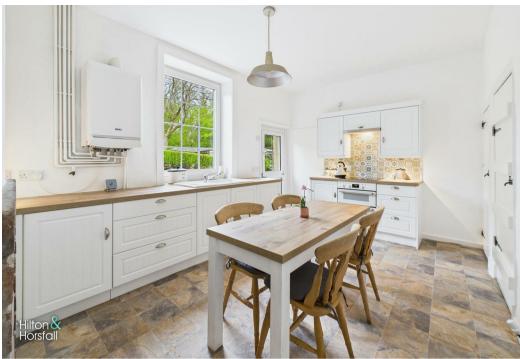

### KITCHEN 15'5" x 10'2" (4.72m x 3.10m)

Offering a range of fitted wall and base units with contrasting worktops, tiled splash back, inset sink with chrome mixer tap, integrated Hotpoint double oven / grill, 4 ring induction hob with chrome extractor hood above, space for a freestanding fridge / freezer, plumbing for a washing machine, wall feature fireplace with stone brick surround and log burner effect stove set within, space for table and chairs, 1x central heating radiator, smoke detector, Baxi boiler, door leading down to cellar, uPVC double glazed panelled window and door to the rear elevation