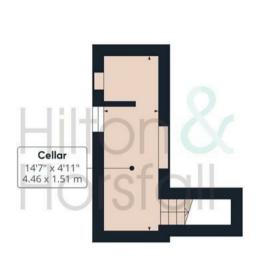

#### CELLAR 14'7" x 4'11" (4.46m x 1.51m )

With full lighting, ample space for storage and uPVC double glazed window to the front elevation.