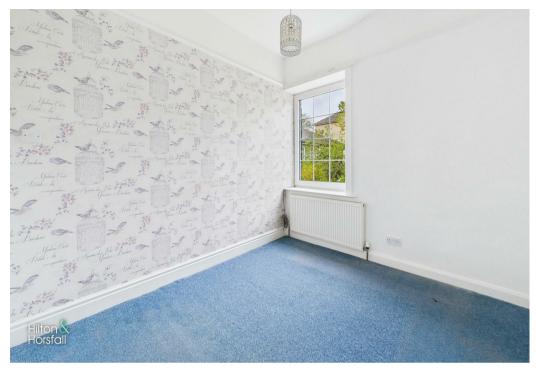

#### BEDROOM TWO 9'4" x 9'11" (2.86m x 3.04m )

Another bedroom of double proportions with space for a wardrobe and drawers, 1x central heating radiator and uPVC double glazed panelled window to the rear elevation.