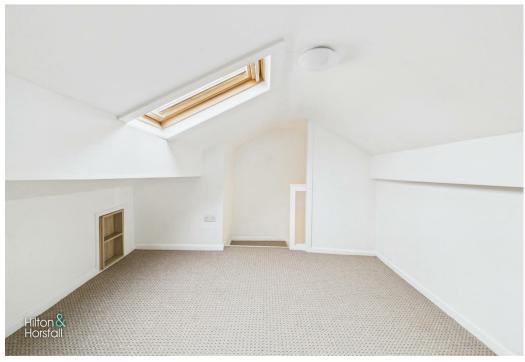

#### ATTIC ROOM 10'10" x 10'8" (3.32m x 3.26m )

Having ample space for storage and 1x velux window to the rear elevation.