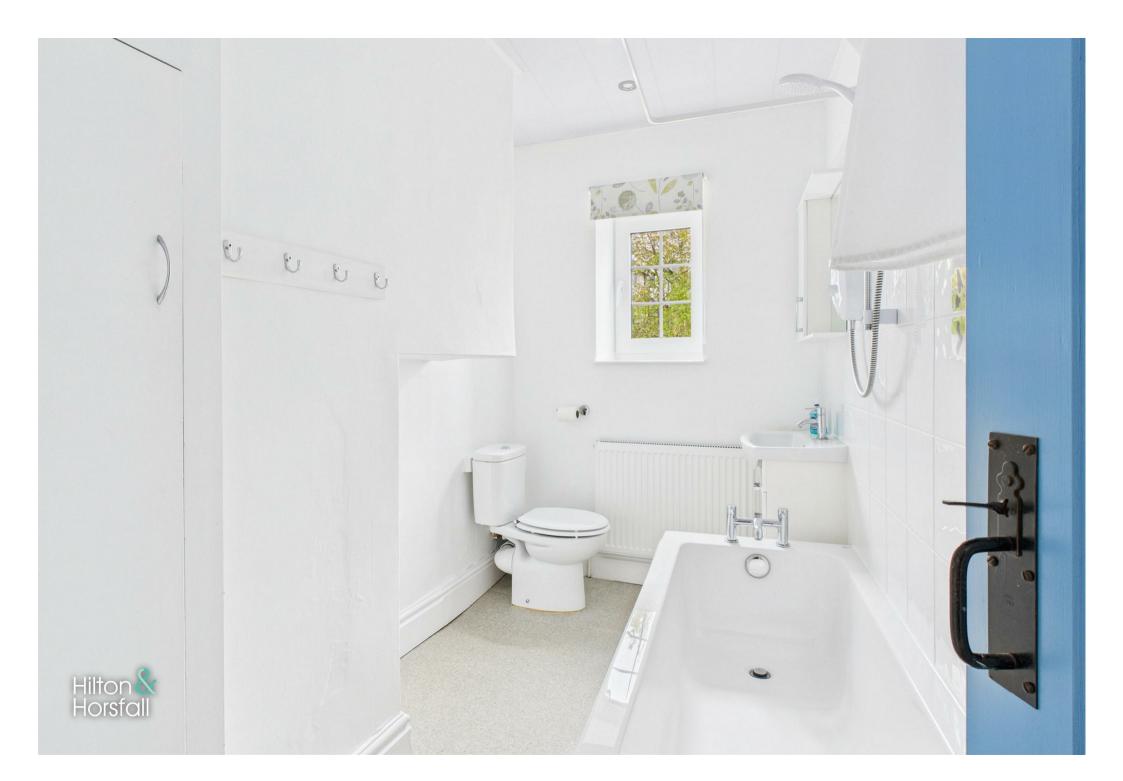

#### BATHROOM

A contemporary three piece bathroom suite comprising of: panelled bathtub with chrome mixer tap and shower over, push button w.c, sink in vanity unit with chrome mixer tap, tiled splash back, 1x central heating radiator, storage cupboard with 1x central heating radiator within, recessed LED spotlights and uPVC double glazed panelled window to the rear elevation.