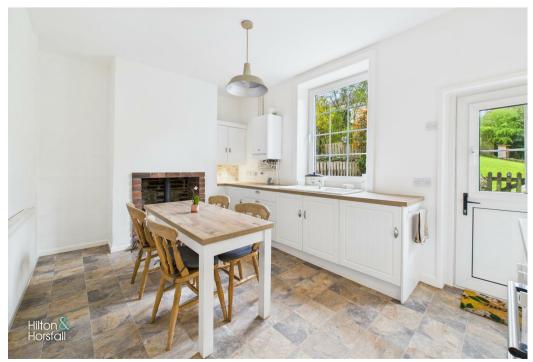

### KITCHEN 15'5" x 10'2" (4.72m x 3.10m)

Offering a range of fitted wall and base units with contrasting worktops, tiled splash back, inset sink with chrome mixer tap, integrated Hotpoint double oven / grill, 4 ring induction hob with chrome extractor hood above, space for a freestanding fridge / freezer, plumbing for a washing machine, wall feature fireplace with stone brick surround and log burner effect stove set within, space for table and chairs, 1x central heating radiator, smoke detector, Baxi boiler, door leading down to cellar, uPVC double glazed panelled window and door to the rear elevation