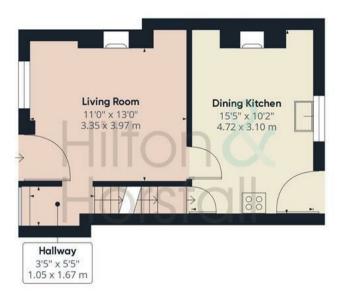

#### LIVING ROOM 10'11" x 13'0" (3.35m x 3.97m )

A cosy living room with space for settees, feature fireplace with gas fire, 1x central heating radiator, smoke detector and uPVC double glazed panelled window and door to the front elevation.

### KITCHEN 15'5" x 10'2" (4.72m x 3.10m)

Offering a range of fitted wall and base units with contrasting worktops, tiled splash back, inset sink with chrome mixer tap, integrated Hotpoint double oven / grill, 4 ring induction hob with chrome extractor hood above, space for a freestanding fridge / freezer, plumbing for a washing machine, wall feature fireplace with stone brick surround and log burner effect stove set within, space for table and chairs, 1x central heating radiator, smoke detector, Baxi boiler, door leading down to cellar, uPVC double glazed panelled window and door to the rear elevation