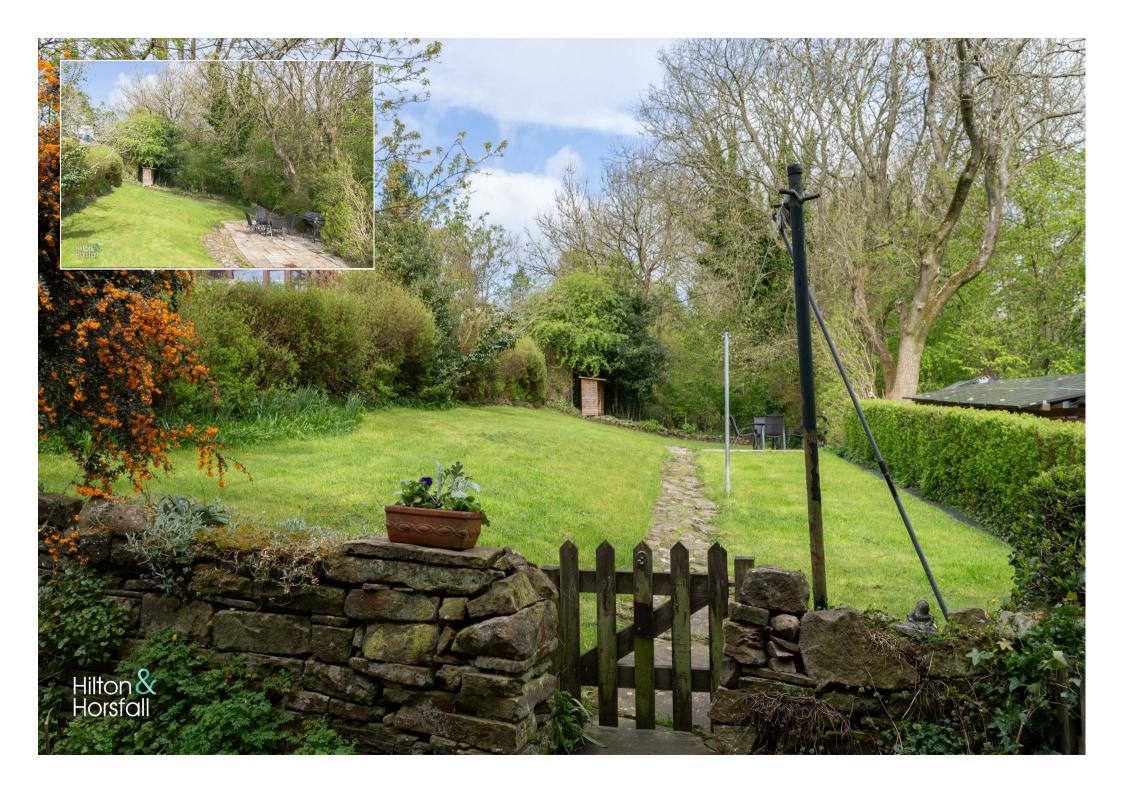

To the rear, you'll find a generous lawned garden bordered by mature trees, shrubs, and flowerbeds, with a flagged patio area—a peaceful and private outdoor space rarely found in this location. With its inviting interior, hidden garden and convenient setting close to Barrowford's amenities, this is a property not to be missed.

# **OUTSIDE**

The garden at East Bank is a true hidden gem—spacious, private, and beautifully established. A well-maintained lawn is surrounded by mature trees, shrubs, and vibrant flowerbeds, creating a peaceful and green retreat. There's also a flagged patio area, perfect for garden furniture and outdoor dining in the warmer months. Tucked away from view, this charming outdoor space offers a rare sense of tranquillity