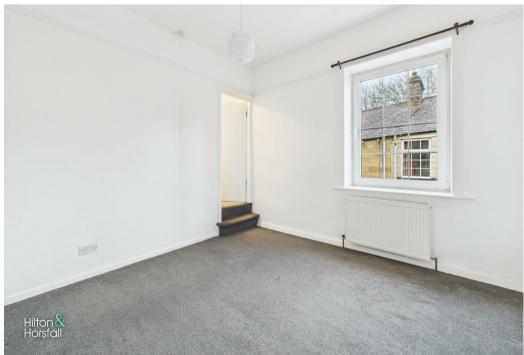

#### LIVING ROOM 10'11" x 13'0" (3.35m x 3.97m )

A cosy living room with space for settees, feature fireplace with gas fire, 1x central heating radiator, smoke detector and uPVC double glazed panelled window and door to the front elevation.