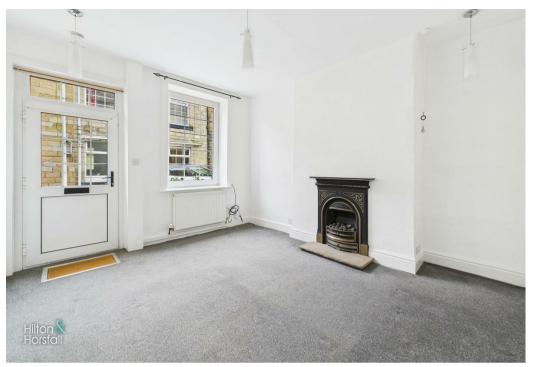

#### LIVING ROOM 10'11" x 13'0" (3.35m x 3.97m )

A cosy living room with space for settees, feature fireplace with gas fire, 1x central heating radiator, smoke detector and uPVC double glazed panelled window and door to the front elevation.