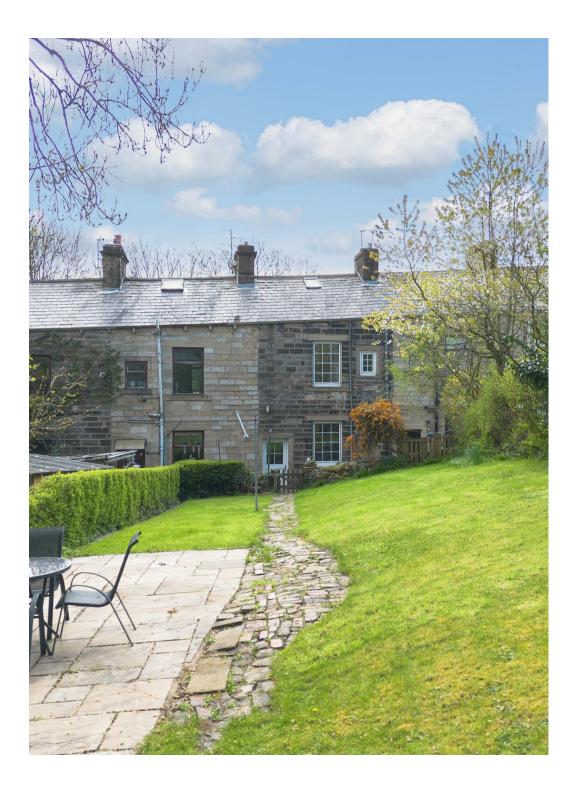

To the rear, you'll find a generous lawned garden bordered by mature trees, shrubs, and flowerbeds, with a flagged patio area—a peaceful and private outdoor space rarely found in this location. With its inviting interior, hidden garden and convenient setting close to Barrowford's amenities, this is a property not to be missed.

# **OUTSIDE**

The garden at East Bank is a true hidden gem—spacious, private, and beautifully established. A well-maintained lawn is surrounded by mature trees, shrubs, and vibrant flowerbeds, creating a peaceful and green retreat. There's also a flagged patio area, perfect for garden furniture and outdoor dining in the warmer months. Tucked away from view, this charming outdoor space offers a rare sense of tranquillity