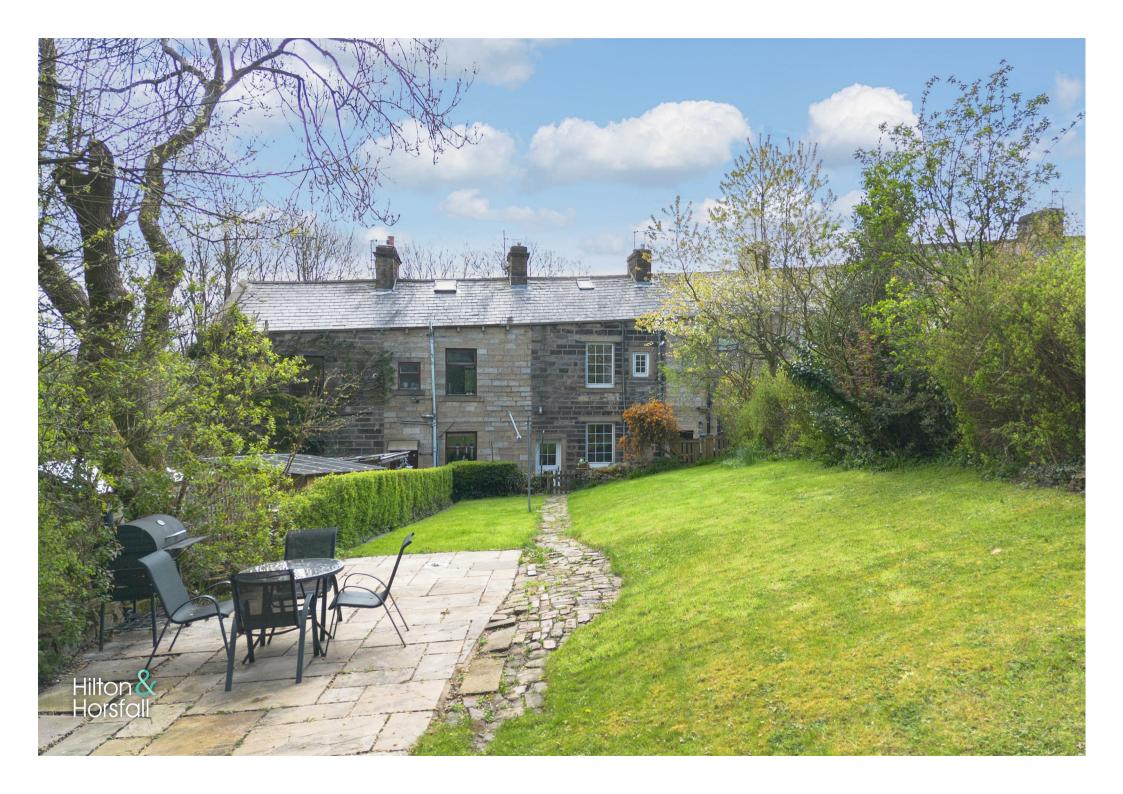

To the rear, you'll find a generous lawned garden bordered by mature trees, shrubs, and flowerbeds, with a flagged patio area—a peaceful and private outdoor space rarely found in this location. With its inviting interior, hidden garden and convenient setting close to Barrowford's amenities, this is a property not to be missed.

# **OUTSIDE**

The garden at East Bank is a true hidden gem—spacious, private, and beautifully established. A well-maintained lawn is surrounded by mature trees, shrubs, and vibrant flowerbeds, creating a peaceful and green retreat. There's also a flagged patio area, perfect for garden furniture and outdoor dining in the warmer months. Tucked away from view, this charming outdoor space offers a rare sense of tranquillity