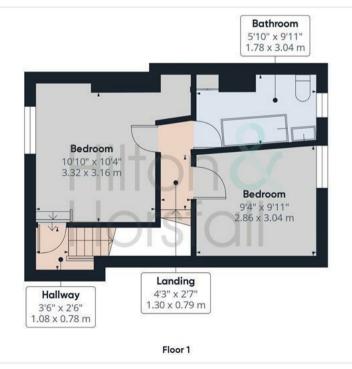

#### BEDROOM ONE 10'10" x 10'4" (3.32m x 3.16m )

A bedroom of double proportions with integrated wardrobes, additional space for drawers, 1x central heating radiator, uPVC double glazed panelled window to the front elevation and staircase leading to the second floor / landing.

#### BEDROOM TWO 9'4" x 9'11" (2.86m x 3.04m )

Another bedroom of double proportions with space for a wardrobe and drawers, 1x central heating radiator and uPVC double glazed panelled window to the rear elevation.

#### BATHROOM

A contemporary three piece bathroom suite comprising of: panelled bathtub with chrome mixer tap and shower over, push button w.c, sink in vanity unit with chrome mixer tap, tiled splash back, 1x central heating radiator, storage cupboard with 1x central heating radiator within, recessed LED spotlights and uPVC double glazed panelled window to the rear elevation.