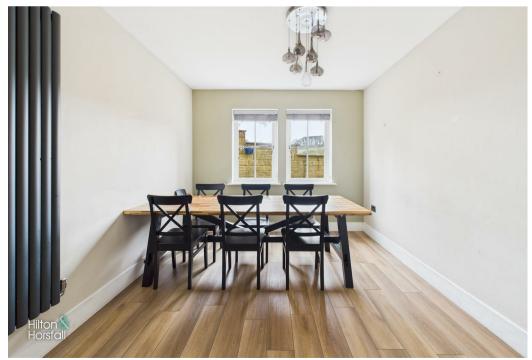

# KITCHEN DINER 9'9" x 25'7" (2.98m x 7.82m )

A stunning fitted kitchen diner having wood effect flooring, fitted wall and base units with contrasting worktops, inset sink with chrome mixer tap, integrated Bosch double oven / grill, Bosch 4 ring induction hob with extractor fan above, integrated dishwasher, 60 / 40 fridge/freezer, space for a dining table and chairs, wall mounted modern anthracite radiator, smoke detector and uPVC double glazed panelled window to the front and rear elevation.