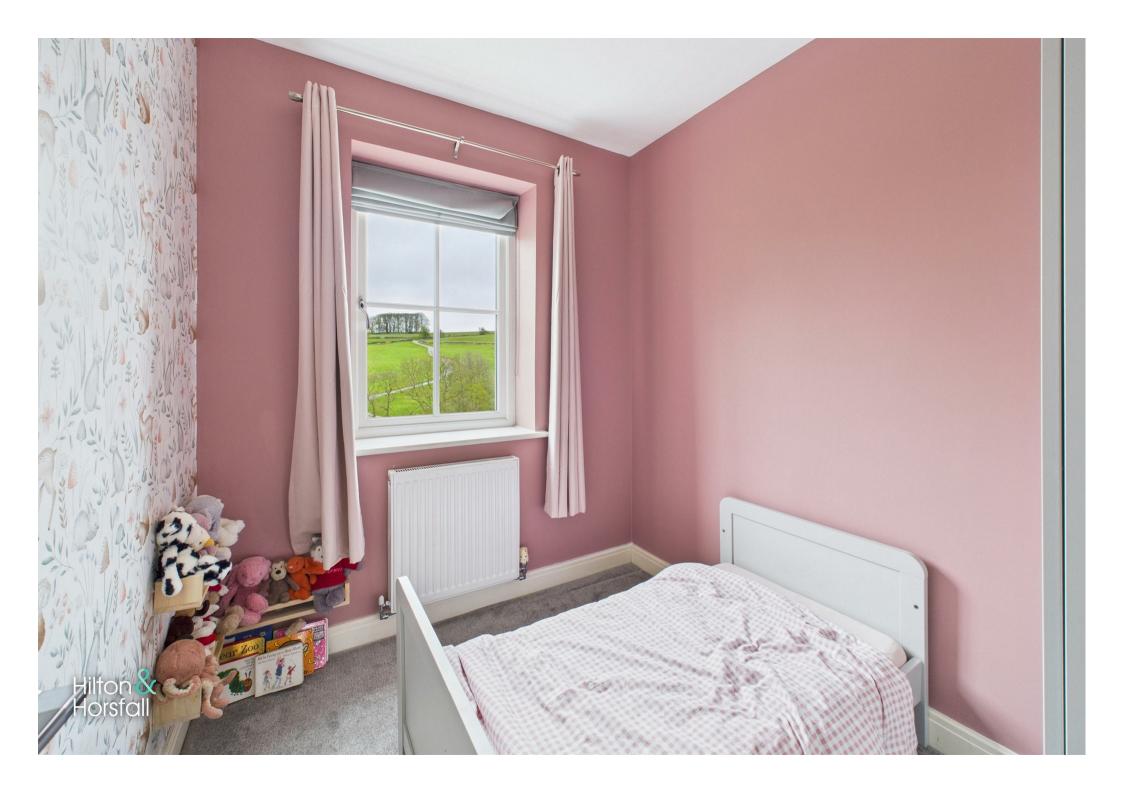

# BEDROOM ONE 10'3" x 10'5" (3.14m x 3.19m )

A bedroom of double proportions with space for a wardrobe and drawers, 1x central heating radiator, door to en suite and uPVC double glazed window to the front elevation.

#### **EN-SUITE**

A three piece en-suite shower room comprising of: tiled flooring, part tiled walls, shower cubicle, pedestal sink with chrome mixer tap, push button w.c, heated chrome towel rack and an air extraction fan.

# BEDROOM THREE 10'6" x 10'5" (3.21m x 3.18m )

Yet again a bedroom of double proportions with space for a wardrobe and drawers, 1x central heating radiator and uPVC double glazed window to the rear elevation.

# BEDROOM FOUR 6'9" x 7'10" (2.06m x 2.41m )

A well proportioned bedroom with space for a wardrobe / drawers, 1x central heating radiator and uPVC double glazed window to the rear elevation.