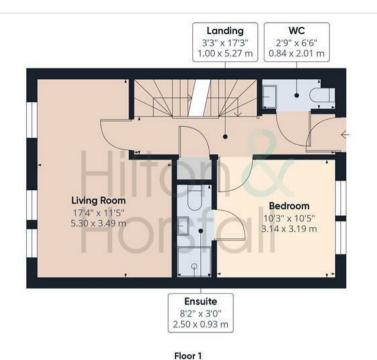

# LIVING ROOM 17'4" x 11'5" (5.30m x 3.49m )

A family sized living room with space for settees, television point, 1x central heating radiator and uPVC double glazed window to the rear elevation.

# BEDROOM ONE 10'3" x 10'5" (3.14m x 3.19m )

A bedroom of double proportions with space for a wardrobe and drawers, 1x central heating radiator, door to en suite and uPVC double glazed window to the front elevation.

#### **EN-SUITE**

A three piece en-suite shower room comprising of: tiled flooring, part tiled walls, shower cubicle, pedestal sink with chrome mixer tap, push button w.c, heated chrome towel rack and an air extraction fan.

### FIRST FLOOR / LANDING

On the first floor / landing there is a loft hatch, storage cupboard and smoke detector.