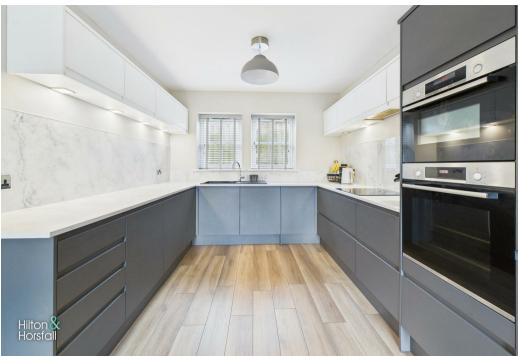

# KITCHEN DINER 9'9" x 25'7" (2.98m x 7.82m )

A stunning fitted kitchen diner having wood effect flooring, fitted wall and base units with contrasting worktops, inset sink with chrome mixer tap, integrated Bosch double oven / grill, Bosch 4 ring induction hob with extractor fan above, integrated dishwasher, 60 / 40 fridge/freezer, space for a dining table and chairs, wall mounted modern anthracite radiator, smoke detector and uPVC double glazed panelled window to the front and rear elevation.