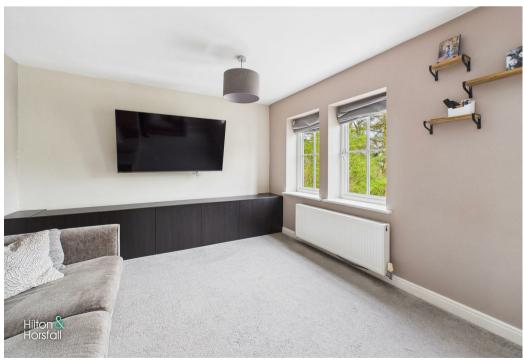

# LIVING ROOM 17'4" x 11'5" (5.30m x 3.49m )

A family sized living room with space for settees, television point, 1x central heating radiator and uPVC double glazed window to the rear elevation.