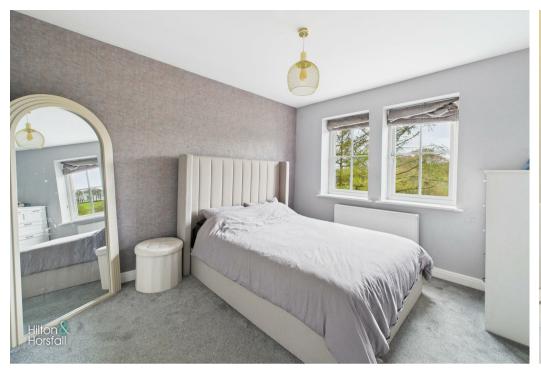

# BEDROOM ONE 10'3" x 10'5" (3.14m x 3.19m )

A bedroom of double proportions with space for a wardrobe and drawers, 1x central heating radiator, door to en suite and uPVC double glazed window to the front elevation.

#### **EN-SUITE**

A three piece en-suite shower room comprising of: tiled flooring, part tiled walls, shower cubicle, pedestal sink with chrome mixer tap, push button w.c, heated chrome towel rack and an air extraction fan.