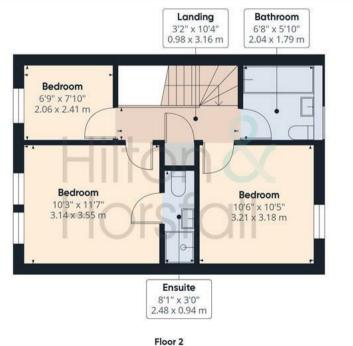

### FIRST FLOOR / LANDING

On the first floor / landing there is a loft hatch, storage cupboard and smoke detector.

#### BEDROOM TWO 10'3" x 11'7" (3.14m x 3.55m)

Another bedroom of double proportions with space for a wardrobe and drawers, 1x central heating radiator, door to ensuite and uPVC double glazed window to the rear elevation.

#### **EN-SUITE**

A three piece en-suite shower room comprising of: shower cubicle, tiled flooring, tiled splash back, pedestal sink with chrome mixer tap, push button w.c, heated chrome towel rack and an air extraction fan.

# BEDROOM THREE 10'6" x 10'5" (3.21m x 3.18m )

Yet again a bedroom of double proportions with space for a wardrobe and drawers, 1x central heating radiator and uPVC double glazed window to the rear elevation.

# BEDROOM FOUR 6'9" x 7'10" (2.06m x 2.41m )

A well proportioned bedroom with space for a wardrobe / drawers, 1x central heating radiator and uPVC double glazed window to the rear elevation.

#### **BATHROOM**

A beautifully presented three bedroom bathroom suite comprising of: tiled flooring, part tiled walls, panelled bathtub with chrome mixer tap, shower over and glass shower screen, pedestal sink with chrome mixer tap, push button w.c, heated chrome towel rack, air extraction fan and uPVC double glazed frosted window to the front elevation.