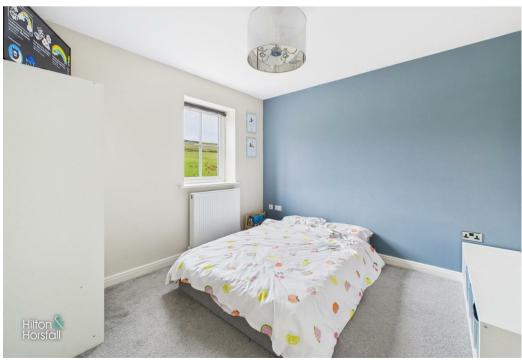

# BEDROOM FOUR 6'9" x 7'10" (2.06m x 2.41m )

A well proportioned bedroom with space for a wardrobe / drawers, 1x central heating radiator and uPVC double glazed window to the rear elevation.