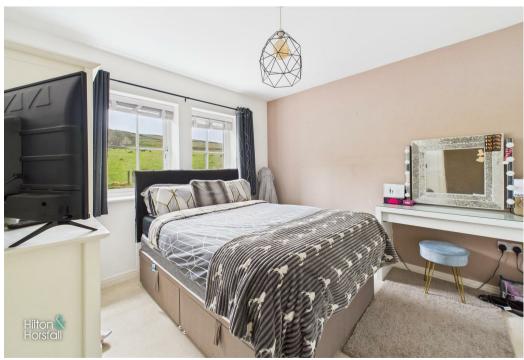

#### BEDROOM TWO 10'3" x 11'7" (3.14m x 3.55m)

Another bedroom of double proportions with space for a wardrobe and drawers, 1x central heating radiator, door to ensuite and uPVC double glazed window to the rear elevation.

#### **EN-SUITE**

A three piece en-suite shower room comprising of: shower cubicle, tiled flooring, tiled splash back, pedestal sink with chrome mixer tap, push button w.c, heated chrome towel rack and an air extraction fan.