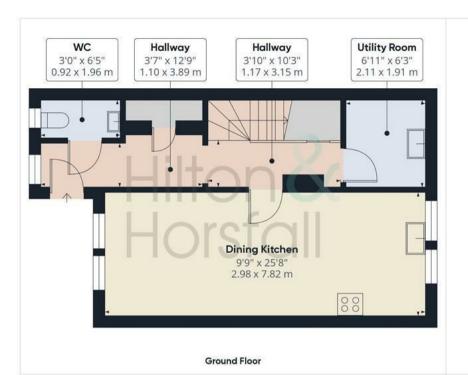

#### LOWER GROUND FLOOR

On the lower ground floor there is wood effect flooring, 1x modern radiator, smoke detector, storage cupboard, storage cupboard, staircase to the ground floor, under stairs storage cupboard and composite door to the rear elevation.

#### W.C

Comprising of: tiled flooring, tiled splash back, push button w.c, pedestal sink with chrome mixer tap, 1x central heating radiator, air extraction fan and uPVC double glazed frosted window to the rear elevation.

# KITCHEN DINER 9'9" x 25'7" (2.98m x 7.82m )

A stunning fitted kitchen diner having wood effect flooring, fitted wall and base units with contrasting worktops, inset sink with chrome mixer tap, integrated Bosch double oven / grill, Bosch 4 ring induction hob with extractor fan above, integrated dishwasher, 60 / 40 fridge/freezer, space for a dining table and chairs, wall mounted modern anthracite radiator, smoke detector and uPVC double glazed panelled window to the front and rear elevation.

## UTILITY ROOM 6'11" x 6'3" (2.11m x 1.91m )

A useful utility room having fitted wall and base units with contrasting worktops, inset sink with chrome mixer tap, plumbing for a washing machine, space for a tumble dryer, 1x central heating radiator, air extraction fan and MAIN combi boiler.

#### GROUND FLOOR

On the ground floor there is 1x central heating radiator, smoke detector, storage cupboard, staircases leading to both the lower ground floor and first floor and composite door to the front elevation.

#### GROUND FLOOR W.C

Comprising of: tiled flooring, tiled splash back, pedestal sink with chrome mixer tap, push button w.c, 1x central heating radiator and an air extraction fan.