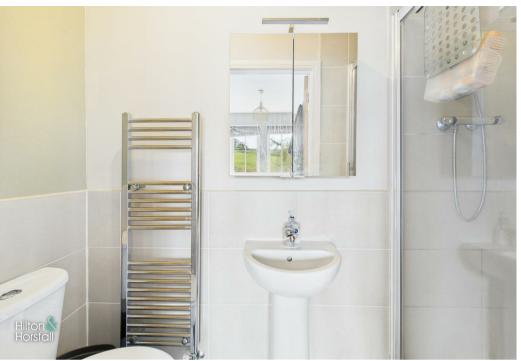

#### **EN-SUITE**

A three piece en-suite shower room comprising of: tiled flooring, part tiled walls, shower cubicle, pedestal sink with chrome mixer tap, push button w.c, heated chrome towel rack and an air extraction fan.

#### **EN-SUITE**

A three piece en-suite shower room comprising of: shower cubicle, tiled flooring, tiled splash back, pedestal sink with chrome mixer tap, push button w.c, heated chrome towel rack and an air extraction fan.

#### **BATHROOM**

A beautifully presented three bedroom bathroom suite comprising of: tiled flooring, part tiled walls, panelled bathtub with chrome mixer tap, shower over and glass shower screen, pedestal sink with chrome mixer tap, push button w.c, heated chrome towel rack, air extraction fan and uPVC double glazed frosted window to the front elevation.