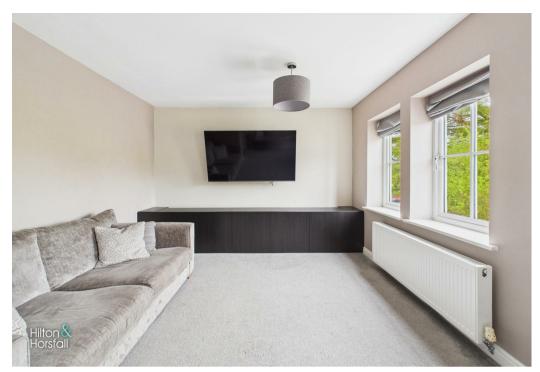

# LIVING ROOM 17'4" x 11'5" (5.30m x 3.49m )

A family sized living room with space for settees, television point, 1x central heating radiator and uPVC double glazed window to the rear elevation.