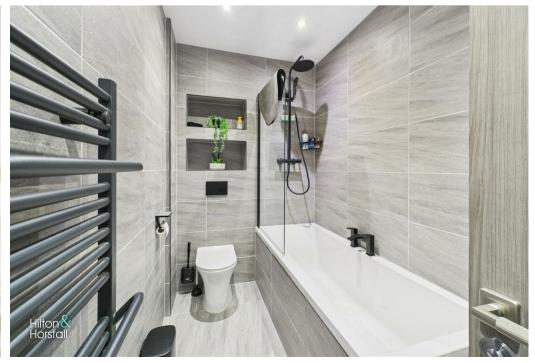

#### **BATHROOM**

A stunningly modern three piece bathroom suite comprising of: fully tiled flooring and walls, bathtub with black mixer tap, rain fall shower head above and glass shower screen, low level w.c, sink in vanity unit with black mixer tap, heated towel rack, recessed LED spotlights, air extraction fan and alcove shelving.