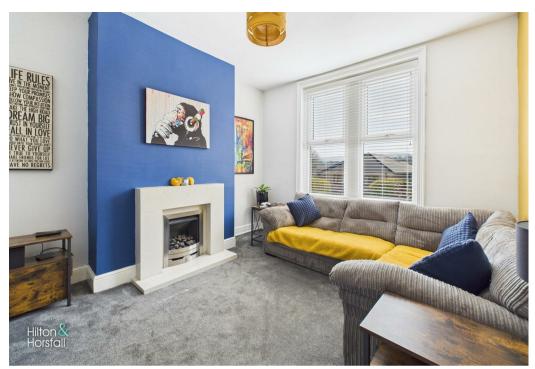

#### SITTING ROOM 11'5" x 12'1" (3.48m x 3.69m )

Having space for settees, television point, wall feature fireplace with gas fire, 1x central heating radiator and uPVC double glazed window to the front elevation.