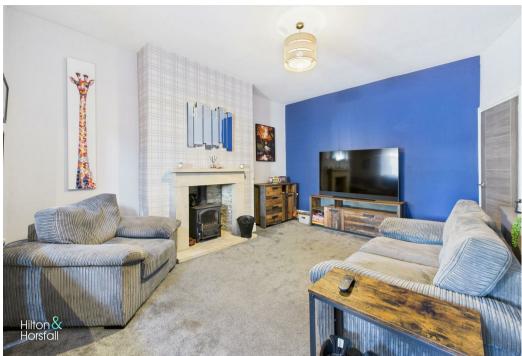

#### LIVING ROOM 13'4" x 24'11" (4.07m x 7.60m )

A family sized living room open to the kitchen having space for settees, television point, wall feature fireplace with log burner, 1x central heating radiator and an under stairs storage cupboard.