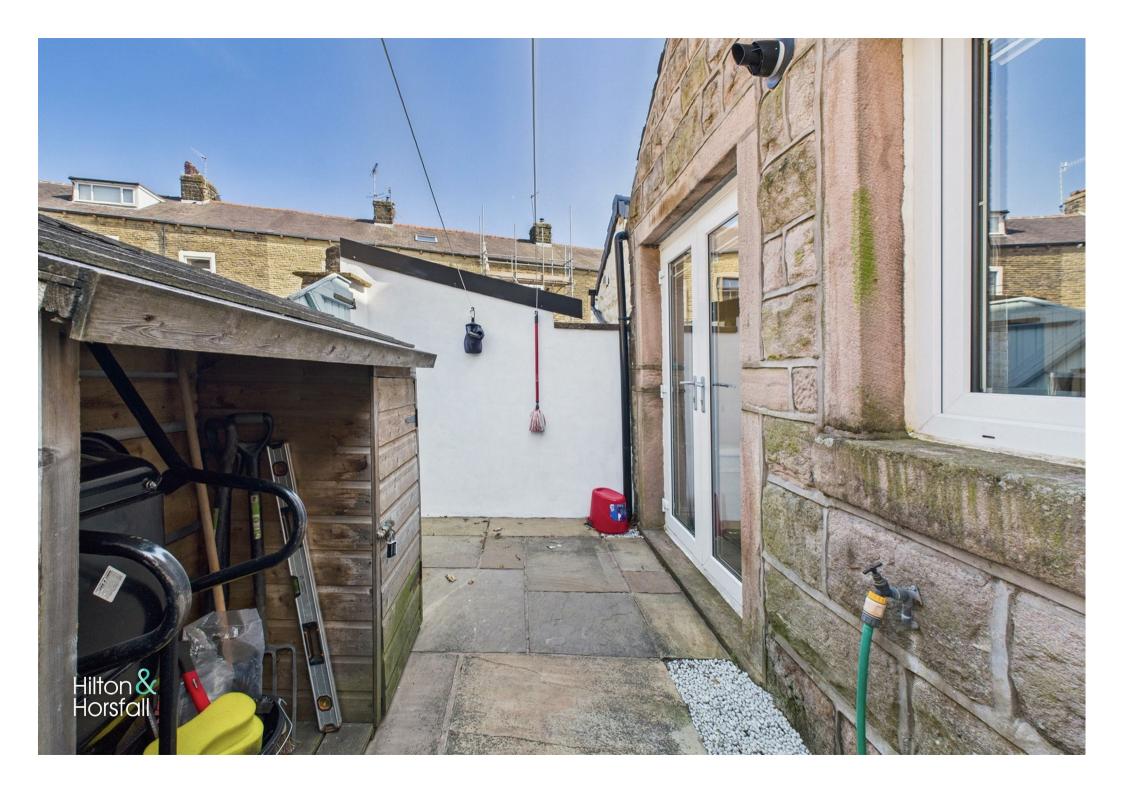

#### **EXTERNALLY**

Externally to the front elevation is a flagged patio area with space for seating. To the rear is an enclosed yard with a storage shed and space for seating.

## OUTSIDE

Externally to the front elevation is a flagged patio area with space for seating. To the rear is an enclosed yard with a storage shed and space for seating.

Barrowford Lancashire BB9 6DX

t. 01282 560024