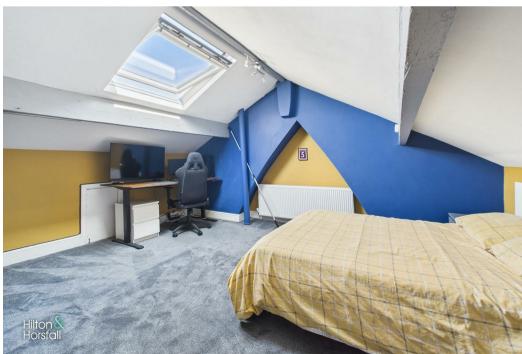

#### BEDROOM THREE 14'3" x 16'7" (4.36m x 5.07m )

Another bedroom of double proportions with space for drawers, storage into the eaves, exposed wood beams, 1x central heating radiator and velux window to the side elevation.