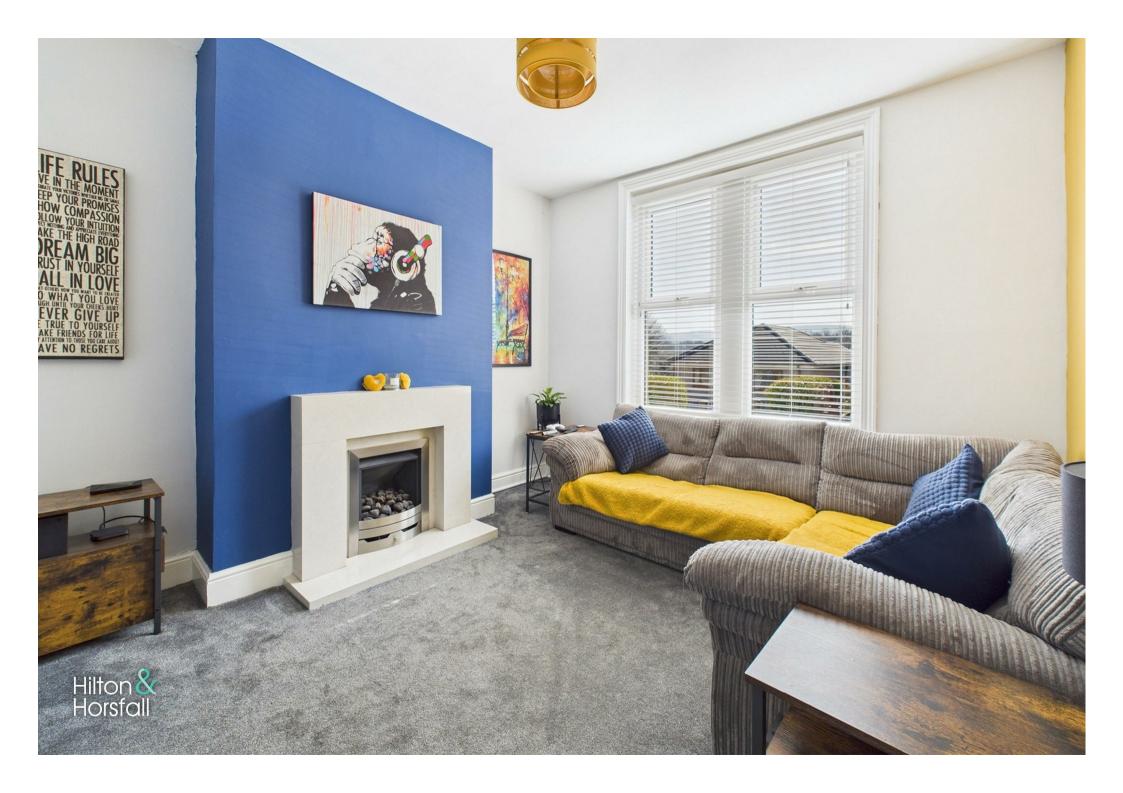

#### SITTING ROOM 11'5" x 12'1" (3.48m x 3.69m )

Having space for settees, television point, wall feature fireplace with gas fire, 1x central heating radiator and uPVC double glazed window to the front elevation.

#### LIVING ROOM 13'4" x 24'11" (4.07m x 7.60m )

A family sized living room open to the kitchen having space for settees, television point, wall feature fireplace with log burner, 1x central heating radiator and an under stairs storage cupboard.