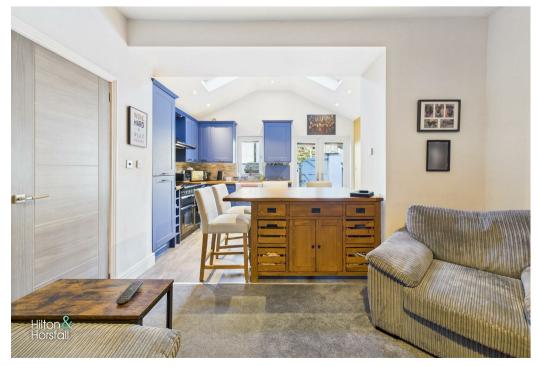

#### KITCHEN 13'4" x 24'11" (4.07m x 7.60m)

Offering a range of fitted wall and base units with contrasting worktops, wood effect flooring, tiled splash back, centre island with space for barstools, Belfast sink with chrome mixer tap, Rangemaster cooker with extractor hood above, integrated 50/50 fridge / freezer, Beko dishwasher, Viessman boiler, wall mounted modern radiator, recessed LED spotlights, 2x velux windows to the side elevation and uPVC double glazed windows and patio doors to the rear elevation.