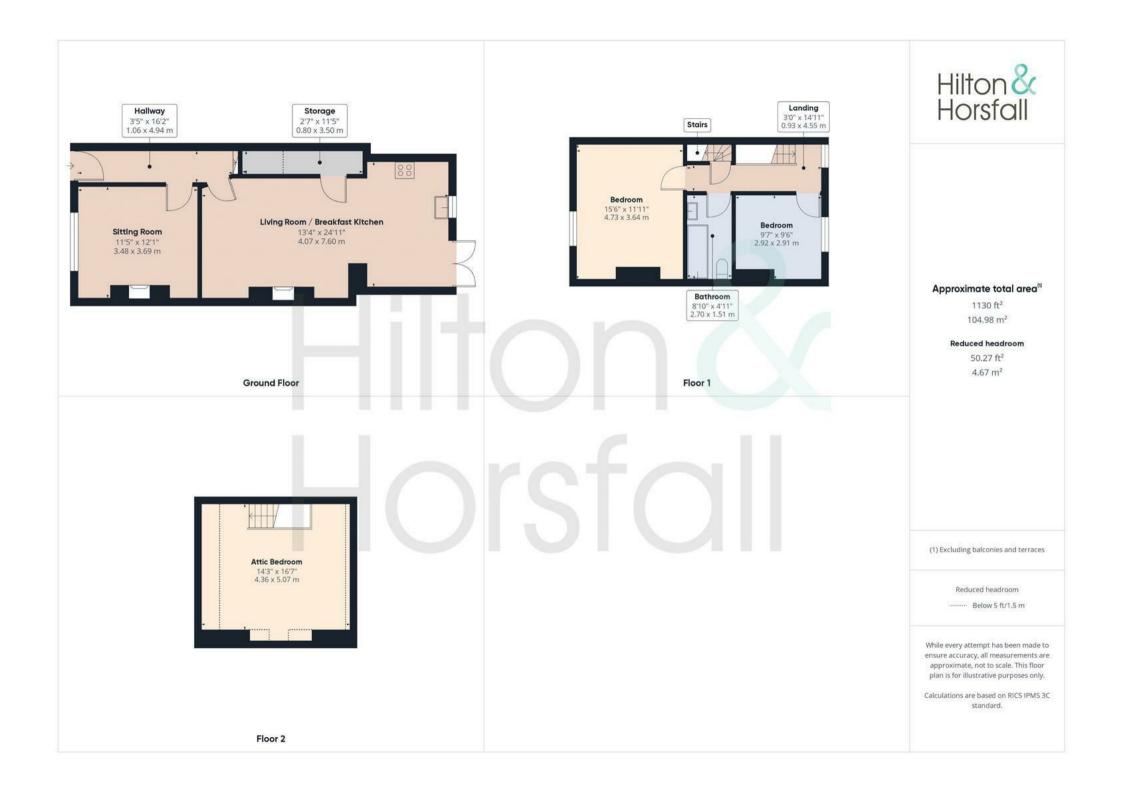

#### **GROUND FLOOR**

On the ground floor you will find:

#### **ENTRANCE HALLWAY**

A welcoming entrance hallway with 1x central heating radiator, smoke detector, staircase to the first floor / landing and composite door to the front elevation.

#### SITTING ROOM 11'5" x 12'1" (3.48m x 3.69m )

Having space for settees, television point, wall feature fireplace with gas fire, 1x central heating radiator and uPVC double glazed window to the front elevation.

#### LIVING ROOM 13'4" x 24'11" (4.07m x 7.60m )

A family sized living room open to the kitchen having space for settees, television point, wall feature fireplace with log burner, 1x central heating radiator and an under stairs storage cupboard.

#### KITCHEN 13'4" x 24'11" (4.07m x 7.60m)

Offering a range of fitted wall and base units with contrasting worktops, wood effect flooring, tiled splash back, centre island with space for barstools, Belfast sink with chrome mixer tap, Rangemaster cooker with extractor hood above, integrated 50/50 fridge / freezer, Beko dishwasher, Viessman boiler, wall mounted modern radiator, recessed LED spotlights, 2x velux windows to the side elevation and uPVC double glazed windows and patio doors to the rear elevation.

#### FIRST FLOOR / LANDING

On the first floor / landing there is 1x central heating radiator and staircase leading to the second floor.

#### BEDROOM ONE 15'6" x 11'11" (4.73m x 3.64m )

A bedroom of double proportions with space for a wardrobe and drawers, 1x central heating radiator and uPVC double glazed window to the front elevation offering stunning country views.

#### BEDROOM TWO 9'6" x 9'6" (2.92m x 2.91m )

Another bedroom of double proportions with space for wardrobe and drawers, 1x central heating radiator and uPVC double glazed window to the rear elevation.

#### **BATHROOM**

A stunningly modern three piece bathroom suite comprising of: fully tiled flooring and walls, bathtub with black mixer tap, rain fall shower head above and glass shower screen, low level w.c, sink in vanity unit with black mixer tap, heated towel rack, recessed LED spotlights, air extraction fan and alcove shelving.

#### SECOND FLOOR / LANDING

On the second floor you will find:

#### BEDROOM THREE 14'3" x 16'7" (4.36m x 5.07m )

Another bedroom of double proportions with space for drawers, storage into the eaves, exposed wood beams, 1x central heating radiator and velux window to the side elevation.