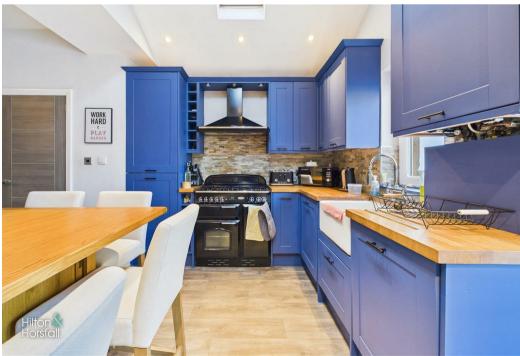

#### KITCHEN 13'4" x 24'11" (4.07m x 7.60m)

Offering a range of fitted wall and base units with contrasting worktops, wood effect flooring, tiled splash back, centre island with space for barstools, Belfast sink with chrome mixer tap, Rangemaster cooker with extractor hood above, integrated 50/50 fridge / freezer, Beko dishwasher, Viessman boiler, wall mounted modern radiator, recessed LED spotlights, 2x velux windows to the side elevation and uPVC double glazed windows and patio doors to the rear elevation.