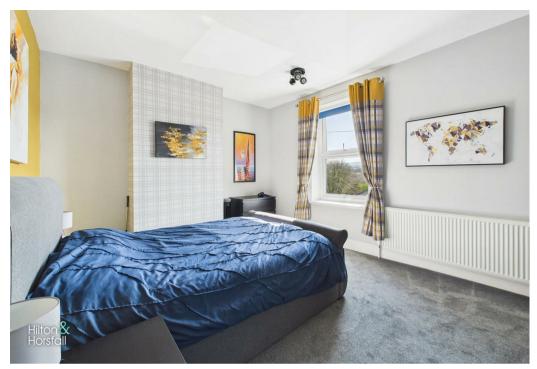

#### BEDROOM ONE 15'6" x 11'11" (4.73m x 3.64m )

A bedroom of double proportions with space for a wardrobe and drawers, 1x central heating radiator and uPVC double glazed window to the front elevation offering stunning country views.

#### BEDROOM TWO 9'6" x 9'6" (2.92m x 2.91m )

Another bedroom of double proportions with space for wardrobe and drawers, 1x central heating radiator and uPVC double glazed window to the rear elevation.