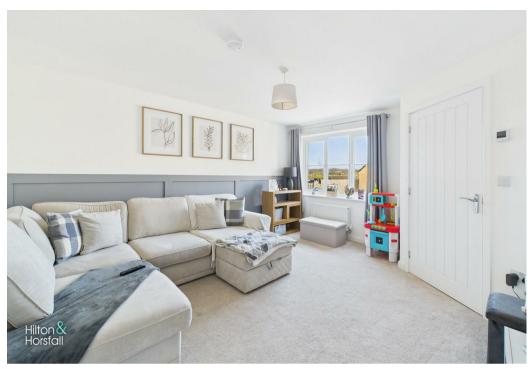

# LIVING ROOM 12'0" x 14'0" (3.68m x 4.29m )

A family sized living room with space for settees, television point, 1x central heating radiator, storage cupboard and uPVC double glazed window to the front elevation.