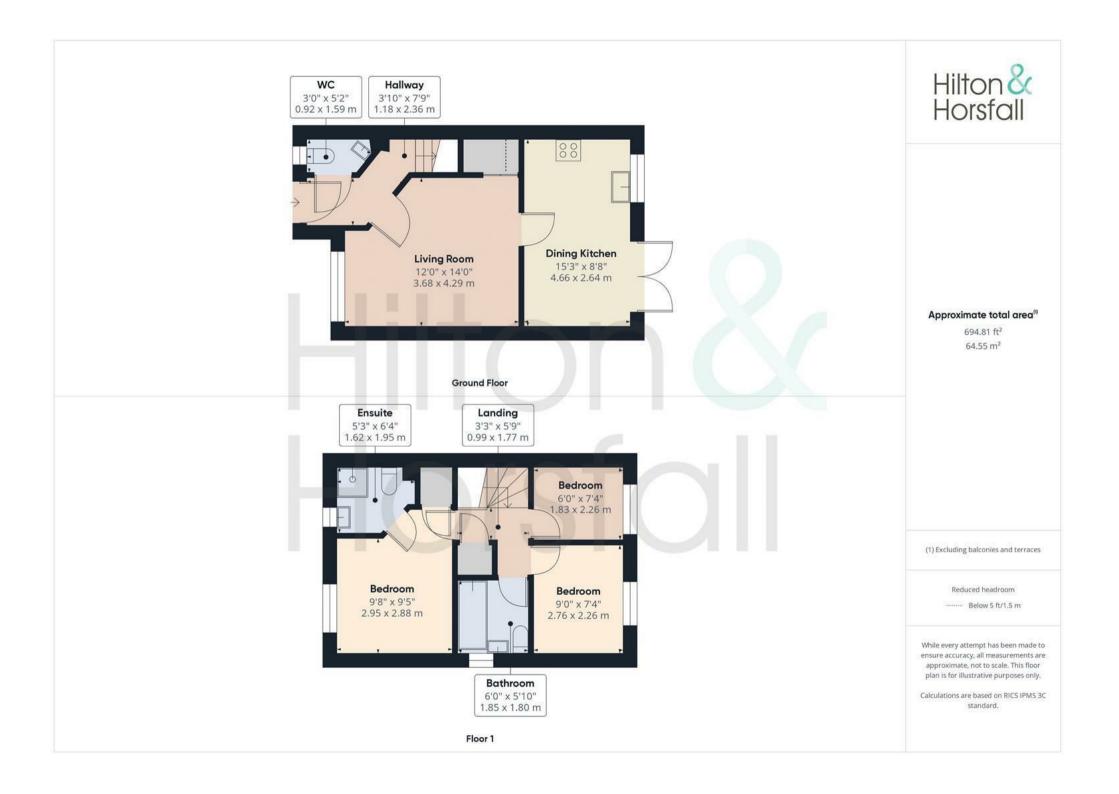

#### **GROUND FLOOR**

On the ground floor you will find:

#### **ENTRANCE HALLWAY**

A welcoming entrance hallway with 1x central heating radiator, smoke detector, staircase to the first floor / landing and composite door to the front elevation.

#### GROUND FLOOR W.C

Comprising of: a push button w.c., pedestal sink with chrome mixer tap, tiled splash back, 1x central heating radiator and uPVC double glazed frosted window to the front elevation.

# LIVING ROOM 12'0" x 14'0" (3.68m x 4.29m )

A family sized living room with space for settees, television point, 1x central heating radiator, storage cupboard and uPVC double glazed window to the front elevation.

# KITCHEN 15'3" x 8'7" (4.66m x 2.64m)

Offering a range of fitted wall and base units with contrasting worktops, wood effect flooring, inset sink with chrome mixer tap, Electrolux oven / gill, 4 ring gas hob with chrome extractor hood above, integrated 50/50 fridge / freezer, integrated dishwasher, plumbing for a washing machine, 1x central heating radiator, space for a table and chairs, smoke detector, uPVC double glazed window and patio doors leading out to the rear garden.

#### FIRST FLOOR / LANDING

On the first floor / landing you will find. loft hatch, storage cupboard and smoke detector

### BEDROOM ONE 9'8" x 9'5" (2.95m x 2.88m )

A bedroom of double proportions with space for drawers, storage cupboard, 1x central heating radiator, door to ensuite and uPVC double glazed window to the front elevation.

#### **EN-SUITE**

A three piece en-suite shower room comprising of: shower cubicle, tiled splash back, push button w.c., pedestal sink with chrome mixer tap, 1x central heating radiator, air extraction fan and uPVC double glazed frosted window to the front elevation.

# BEDROOM TWO 9'0" x 7'4" (2.76m x 2.26m)

A bedroom of double proportions with space for a wardrobe and drawers, 1x central heating radiator and uPVC double glazed window to the rear elevation.

# BEDROOM THREE 6'0" x 7'4" (1.83m x 2.26m )

A bedroom of single proportions with space for drawers, 1x central heating radiator, smoke detector and uPVC double alazed window to the rear elevation.

#### BATHROOM

A modern three piece bathroom suite comprising of: panelled bathtub with chrome mixer tap, shower over and glass shower screen, tiled splash back, pedestal sink with chrome mixer tap, push button w.c, heated chrome towel rack, air extraction fan and uPVC double glazed frosted window to the side elevation.