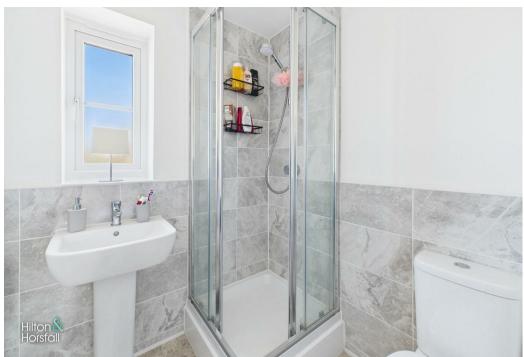

#### **EN-SUITE**

A three piece en-suite shower room comprising of: shower cubicle, tiled splash back, push button w.c., pedestal sink with chrome mixer tap, 1x central heating radiator, air extraction fan and uPVC double glazed frosted window to the front elevation.

#### BATHROOM

A modern three piece bathroom suite comprising of: panelled bathtub with chrome mixer tap, shower over and glass shower screen, tiled splash back, pedestal sink with chrome mixer tap, push button w.c, heated chrome towel rack, air extraction fan and uPVC double glazed frosted window to the side elevation.