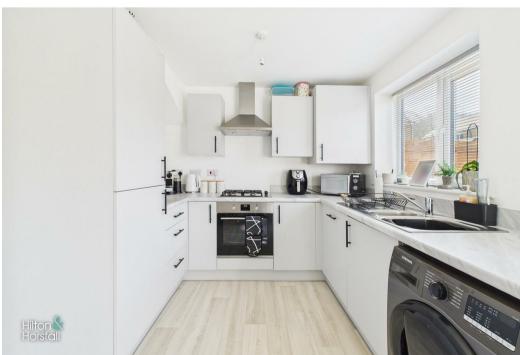

# KITCHEN 15'3" x 8'7" (4.66m x 2.64m)

Offering a range of fitted wall and base units with contrasting worktops, wood effect flooring, inset sink with chrome mixer tap, Electrolux oven / gill, 4 ring gas hob with chrome extractor hood above, integrated 50/50 fridge / freezer, integrated dishwasher, plumbing for a washing machine, 1x central heating radiator, space for a table and chairs, smoke detector, uPVC double glazed window and patio doors leading out to the rear garden.