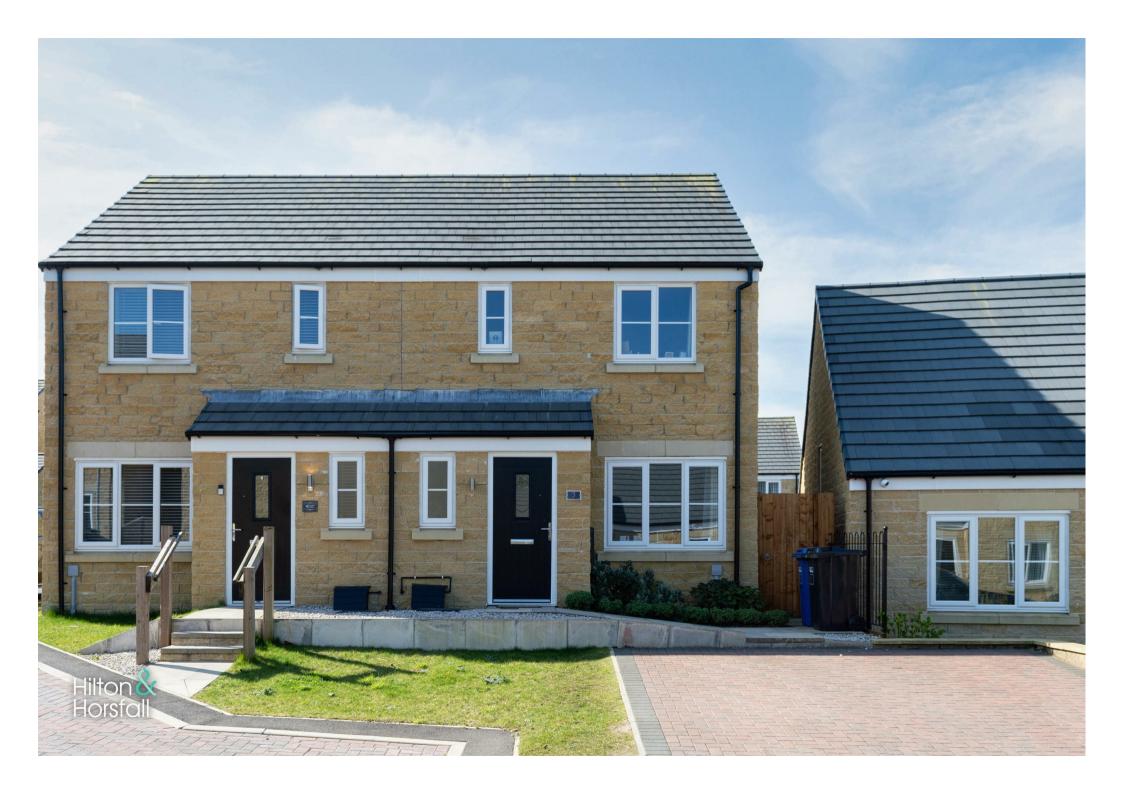

# Tum Hill Close, Colne Offers In The Region Of £199,950

 Semi Detached
 Three Bedrooms
 Fitted Kitchen Diner • Driveway • Rear Garden

Nestled in the charming area of Tum Hill Close, Colne, this delightful semi-detached house offers a perfect blend of comfort and convenience. With three well-proportioned bedrooms, this property is ideal for families or those seeking extra space. The master bedroom benefits from an en-suite bathroom while a further bathroom and a convenient ground floor w.c enhance the practicality of the home. The heart of the house is a spacious living room that flows seamlessly into a dining kitchen, creating an inviting atmosphere for both relaxation and entertaining.

Outside, the property boasts a driveway with parking for two vehicles and to the rear there is an enclosed garden with a laid lawn. Perfect for use during the Spring / Summer months. Early viewings are highly advised to avoid disappointment.

### **EXTERNALLY**

Externally to the front elevation there is a block paved driveway providing ample space for off road parking and a laid lawn area. To the rear elevation there is an enclosed garden with a laid lawn and flagged patio area with space for garden furniture, outside lighting and water tap.