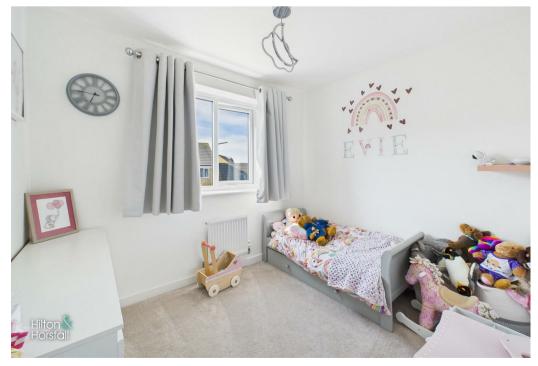

# BEDROOM THREE 6'0" x 7'4" (1.83m x 2.26m )

A bedroom of single proportions with space for drawers, 1x central heating radiator, smoke detector and uPVC double alazed window to the rear elevation.