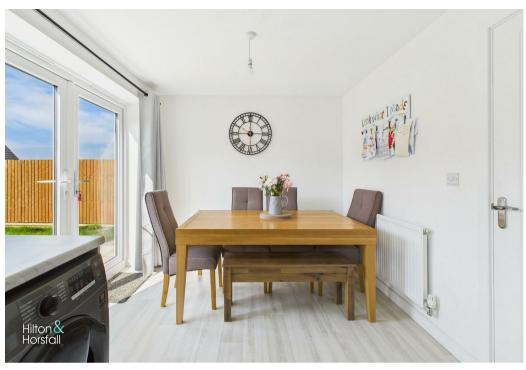

# KITCHEN 15'3" x 8'7" (4.66m x 2.64m)

Offering a range of fitted wall and base units with contrasting worktops, wood effect flooring, inset sink with chrome mixer tap, Electrolux oven / gill, 4 ring gas hob with chrome extractor hood above, integrated 50/50 fridge / freezer, integrated dishwasher, plumbing for a washing machine, 1x central heating radiator, space for a table and chairs, smoke detector, uPVC double glazed window and patio doors leading out to the rear garden.