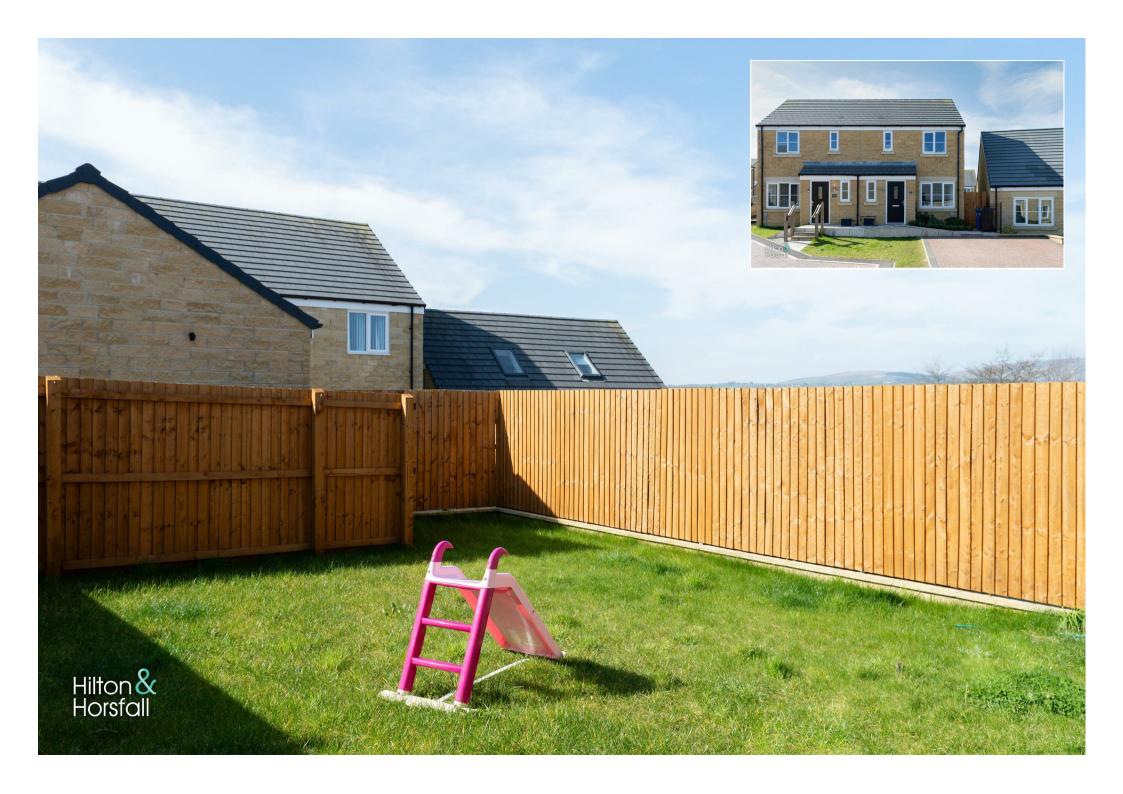

Outside, the property boasts a driveway with parking for two vehicles and to the rear there is an enclosed garden with a laid lawn. Perfect for use during the Spring / Summer months. Early viewings are highly advised to avoid disappointment.

### **EXTERNALLY**

Externally to the front elevation there is a block paved driveway providing ample space for off road parking and a laid lawn area. To the rear elevation there is an enclosed garden with a laid lawn and flagged patio area with space for garden furniture, outside lighting and water tap.

# OUTSIDE

Externally to the front
elevation there is a block
paved driveway providing
ample space for off road
parking and a laid lawn
area. To the rear elevation
there is an enclosed
garden with a laid lawn and
flagged patio area with
space for garden furniture,
outside lighting and water
tap.