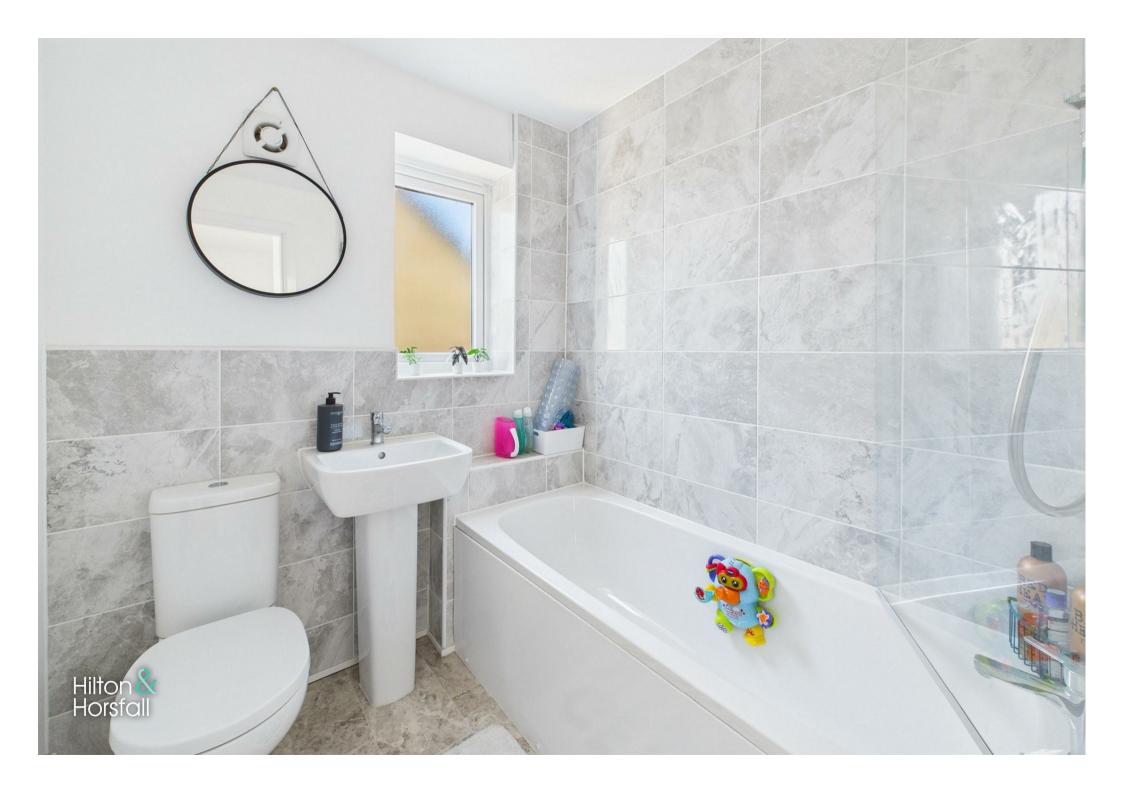

#### BATHROOM

A modern three piece bathroom suite comprising of: panelled bathtub with chrome mixer tap, shower over and glass shower screen, tiled splash back, pedestal sink with chrome mixer tap, push button w.c, heated chrome towel rack, air extraction fan and uPVC double glazed frosted window to the side elevation.