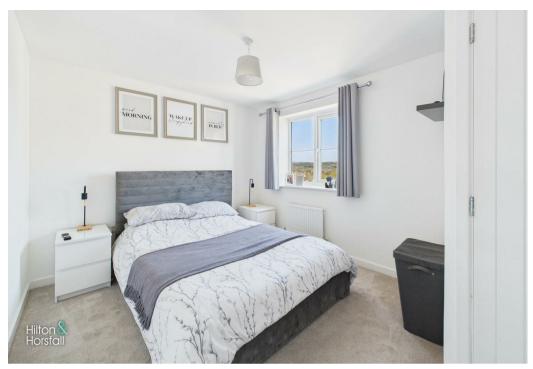

### BEDROOM ONE 9'8" x 9'5" (2.95m x 2.88m )

A bedroom of double proportions with space for drawers, storage cupboard, 1x central heating radiator, door to ensuite and uPVC double glazed window to the front elevation.