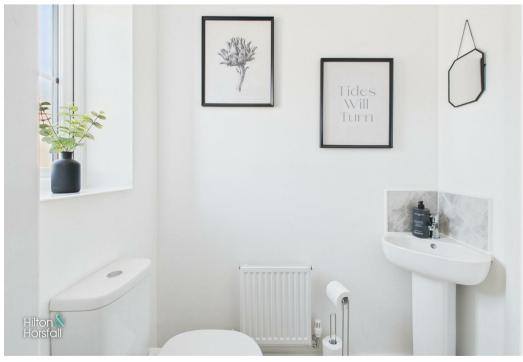

#### BATHROOM

A modern three piece bathroom suite comprising of: panelled bathtub with chrome mixer tap, shower over and glass shower screen, tiled splash back, pedestal sink with chrome mixer tap, push button w.c, heated chrome towel rack, air extraction fan and uPVC double glazed frosted window to the side elevation.