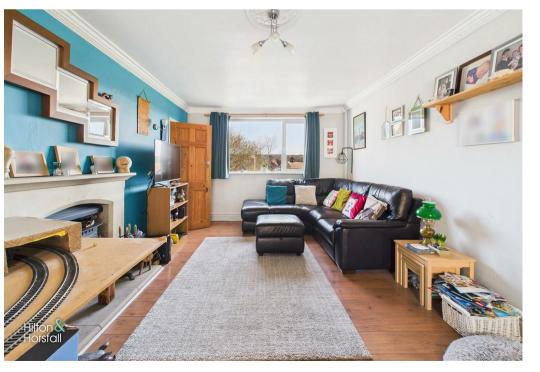

#### LIVING ROOM 19'9" x 11'1" (6.04m x 3.38m )

A family sized living room with wood effect flooring, space for settees, wall feature fireplace with log burning stove, ceiling coving, ceiling rose, television point, wall mounted radiator, open arch to the dining kitchen and uPVC double glazed window to the front elevation.