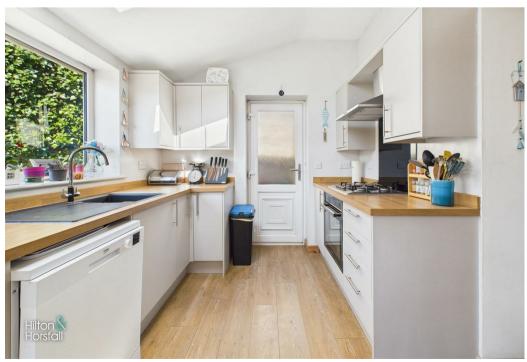

#### DINING KITCHEN 8'6" x 21'2" (2.61m x 6.47m )

Offering a range of fitted wall and base units with contrasting worktops, wood effect flooring, integrated oven / grill, Lamona 4 ring gas hob with chrome extractor hood above, space for a freestanding dishwasher, space for a freestanding fridge / freezer, inset sink with chrome mixer tap, wall mounted cast iron radiator, space for a dining table and chairs, 2x velux windows, uPVC double glazed windows and patio doors to the rear elevation and a further uPVC door to the side elevation.