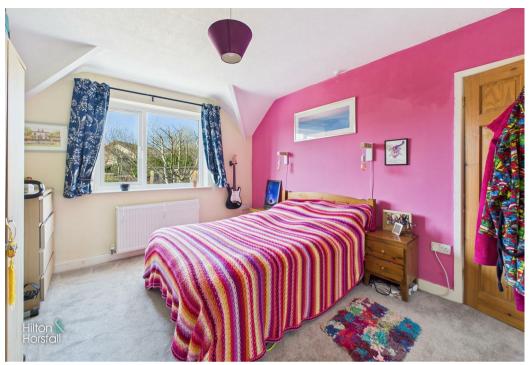

#### BEDROOM ONE 12'10" x 11'2" (3.93m x 3.41m )

A bedroom of double proportions with space for a wardrobe and drawers, 1x central heating radiator and uPVC double glazed window to the rear elevation.

#### BEDROOM TWO 9'2" x 11'8" (2.80m x 3.56m)

Another bedroom of double proportions with space for a wardrobe and drawers, 1x central heating radiator and uPVC double glazed window to the rear elevation.

#### BEDROOM THREE 6'8" x 11'1" (2.05m x 3.40m )

A well proportioned bedroom having space for a wardrobe and drawers, 1x central heating radiator and uPVC double glazed windows to the front elevation.