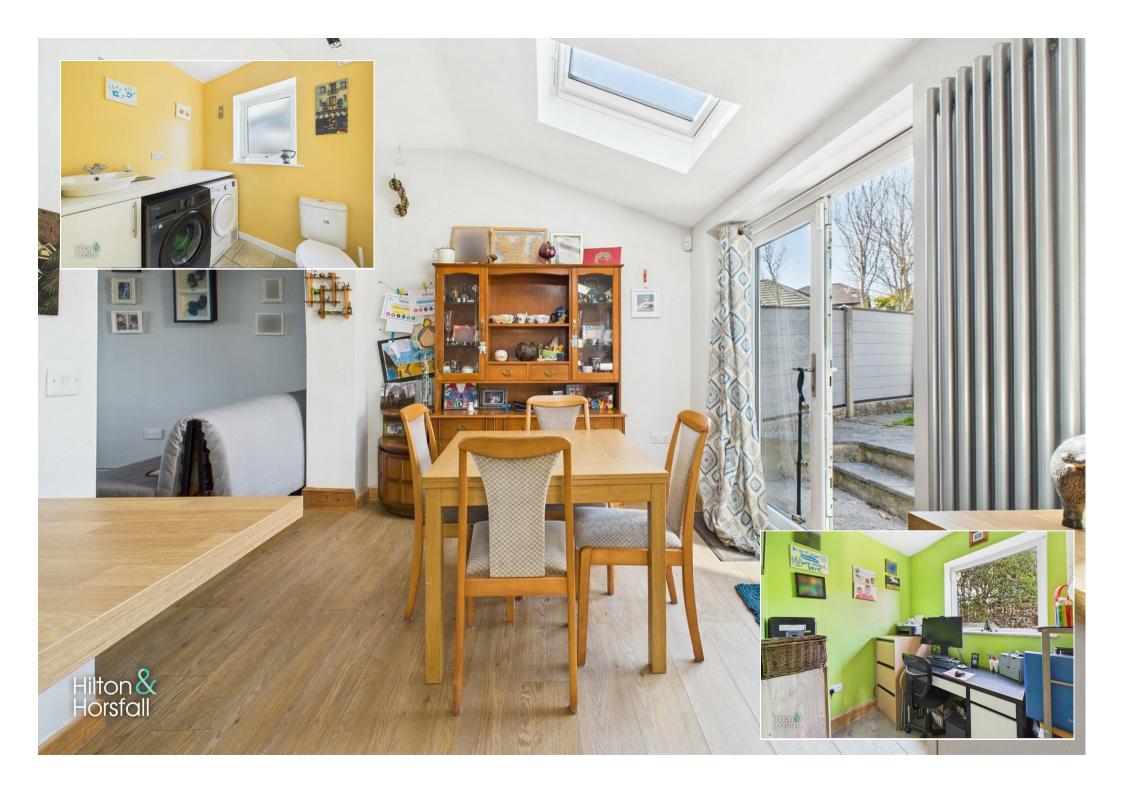

#### LIVING ROOM 19'9" x 11'1" (6.04m x 3.38m )

A family sized living room with wood effect flooring, space for settees, wall feature fireplace with log burning stove, ceiling coving, ceiling rose, television point, wall mounted radiator, open arch to the dining kitchen and uPVC double glazed window to the front elevation.

#### DINING KITCHEN 8'6" x 21'2" (2.61m x 6.47m )

Offering a range of fitted wall and base units with contrasting worktops, wood effect flooring, integrated oven / grill, Lamona 4 ring gas hob with chrome extractor hood above, space for a freestanding dishwasher, space for a freestanding fridge / freezer, inset sink with chrome mixer tap, wall mounted cast iron radiator, space for a dining table and chairs, 2x velux windows, uPVC double glazed windows and patio doors to the rear elevation and a further uPVC door to the side elevation.

#### W.C / UTILITY ROOM 6'4" x 5'4" (1.95m x 1.65m )

Comprising of: fitted base units, plumbing for a washing machine, space for a tumble dryer, wash basin, push button w.c, 1x central heating radiator, air extraction fan and uPVC double glazed frosted window to the side elevation.

#### OFFICE ROOM 7'1" x 5'5" (2.16m x 1.67m )

Currently utilised as an office room having space for a desk and chairs, 1x central heating radiator, Baxi boiler, and uPVC double alazed window to the side elevation.