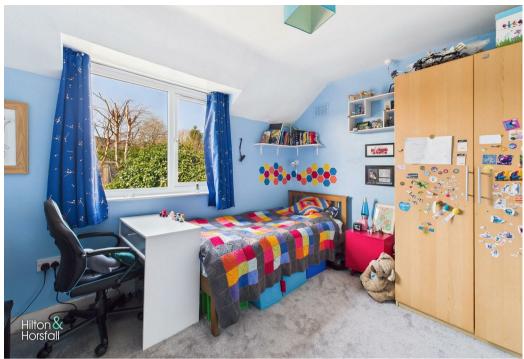

#### BEDROOM ONE 12'10" x 11'2" (3.93m x 3.41m )

A bedroom of double proportions with space for a wardrobe and drawers, 1x central heating radiator and uPVC double glazed window to the rear elevation.

#### BEDROOM TWO 9'2" x 11'8" (2.80m x 3.56m)

Another bedroom of double proportions with space for a wardrobe and drawers, 1x central heating radiator and uPVC double glazed window to the rear elevation.

#### BEDROOM THREE 6'8" x 11'1" (2.05m x 3.40m )

A well proportioned bedroom having space for a wardrobe and drawers, 1x central heating radiator and uPVC double glazed windows to the front elevation.