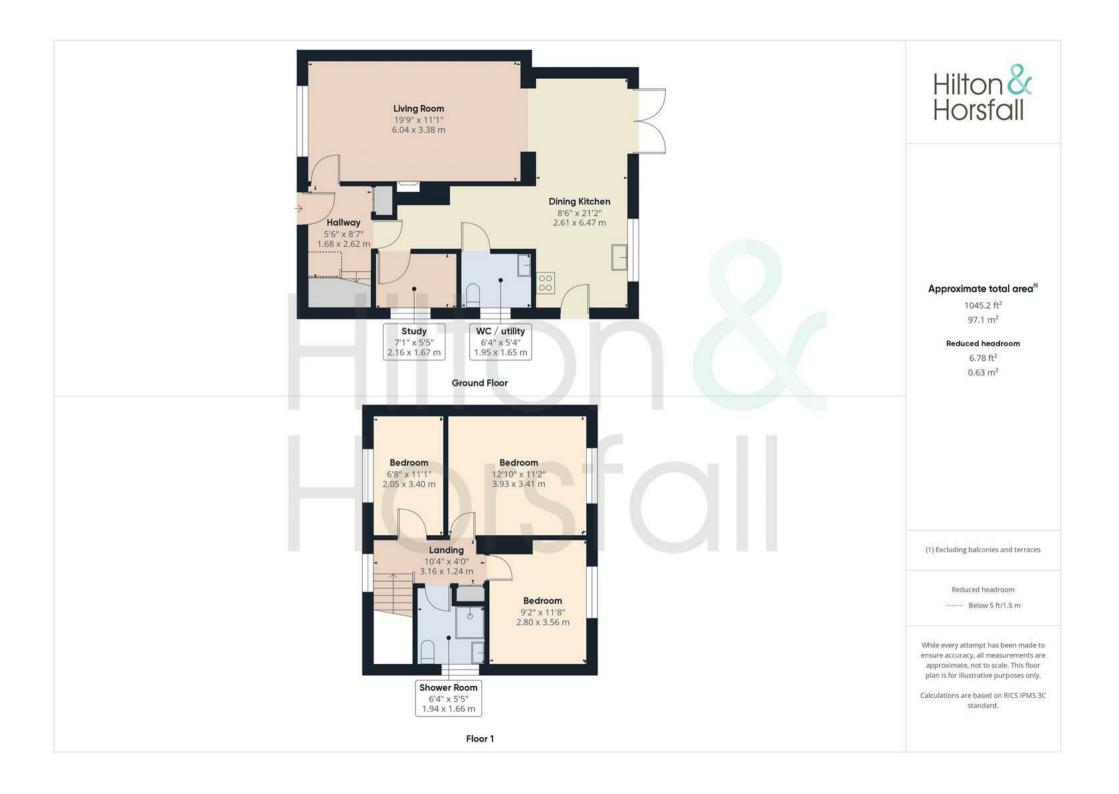

#### **GROUND FLOOR**

On the ground floor you will find:

#### **ENTRANCE HALLWAY**

A welcoming entrance hallway with wood effect flooring, 1x central heating radiator, storage cupboard, under stairs storage, staircase leading to the first floor / landing, uPVC double glazed window to the side elevation and uPVC door leading to the front elevation.

#### LIVING ROOM 19'9" x 11'1" (6.04m x 3.38m )

A family sized living room with wood effect flooring, space for settees, wall feature fireplace with log burning stove, ceiling coving, ceiling rose, television point, wall mounted radiator, open arch to the dining kitchen and uPVC double glazed window to the front elevation.

#### DINING KITCHEN 8'6" x 21'2" (2.61m x 6.47m )

Offering a range of fitted wall and base units with contrasting worktops, wood effect flooring, integrated oven / grill, Lamona 4 ring gas hob with chrome extractor hood above, space for a freestanding dishwasher, space for a freestanding fridge / freezer, inset sink with chrome mixer tap, wall mounted cast iron radiator, space for a dining table and chairs, 2x velux windows, uPVC double glazed windows and patio doors to the rear elevation and a further uPVC door to the side elevation.

#### W.C / UTILITY ROOM 6'4" x 5'4" (1.95m x 1.65m )

Comprising of: fitted base units, plumbing for a washing machine, space for a tumble dryer, wash basin, push button w.c, 1x central heating radiator, air extraction fan and uPVC double glazed frosted window to the side elevation.

#### OFFICE ROOM 7'1" x 5'5" (2.16m x 1.67m )

Currently utilised as an office room having space for a desk and chairs, 1x central heating radiator, Baxi boiler, and uPVC double alazed window to the side elevation.

#### FIRST FLOOR / LANDING

On the first floor / landing there is a loft hatch, storage cupboard, 1x central heating radiator, smoke detector and uPVC double glazed window to the front elevation.

#### BEDROOM ONE 12'10" x 11'2" (3.93m x 3.41m )

A bedroom of double proportions with space for a wardrobe and drawers, 1x central heating radiator and uPVC double glazed window to the rear elevation.

#### BEDROOM TWO 9'2" x 11'8" (2.80m x 3.56m)

Another bedroom of double proportions with space for a wardrobe and drawers, 1x central heating radiator and uPVC double glazed window to the rear elevation.

#### BEDROOM THREE 6'8" x 11'1" (2.05m x 3.40m )

A well proportioned bedroom having space for a wardrobe and drawers, 1x central heating radiator and uPVC double glazed windows to the front elevation.

#### SHOWER ROOM

A contemporary three piece shower comprising of: tiled flooring, tiled splash back, shower cubicle, push button w.c, wall mounted floating vanity sink with chrome mixer tap, heated chrome towel rack, recessed LED spotlights and uPVC double glazed frosted window to the side elevation.