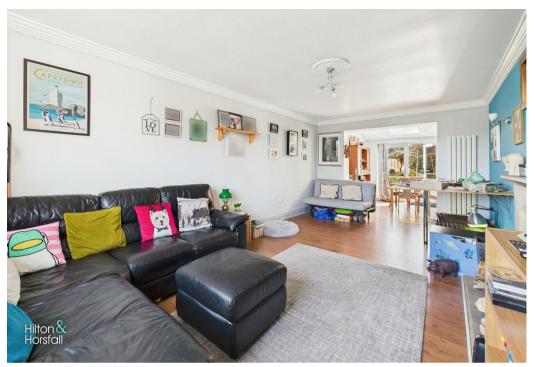

#### LIVING ROOM 19'9" x 11'1" (6.04m x 3.38m )

A family sized living room with wood effect flooring, space for settees, wall feature fireplace with log burning stove, ceiling coving, ceiling rose, television point, wall mounted radiator, open arch to the dining kitchen and uPVC double glazed window to the front elevation.