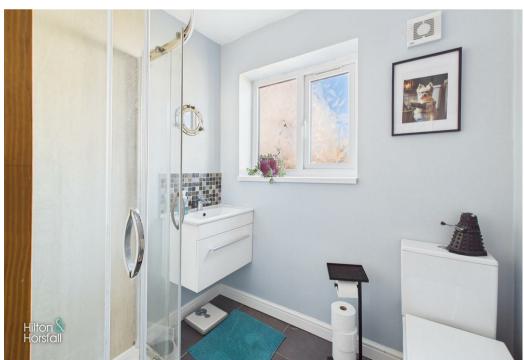

#### SHOWER ROOM

A contemporary three piece shower comprising of: tiled flooring, tiled splash back, shower cubicle, push button w.c, wall mounted floating vanity sink with chrome mixer tap, heated chrome towel rack, recessed LED spotlights and uPVC double glazed frosted window to the side elevation.