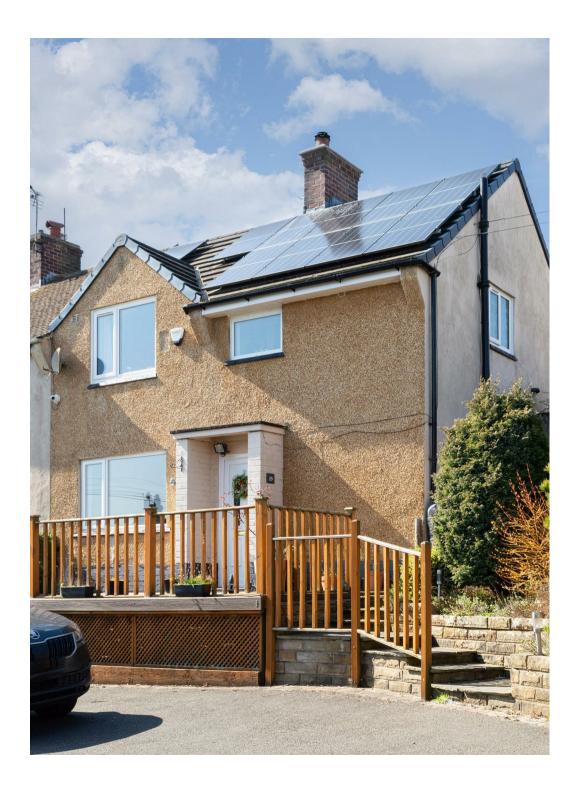

#### **EXTERNALLY**

Externally to the front elevation there is an extensive driveway with ample space for off road parking, electric car charging point, shrubs and an elevated decked patio area. Externally to the rear elevation there is a laid lawn, flagged patio area with space for garden furniture, storage shed, mature trees, shrubs and flowerbeds, outside water tap and lighting. Perfect for use during the Spring / Summer months.

## **OUTSIDE**

Externally to the front elevation there is an extensive driveway with ample space for off road parking, electric car charging point, shrubs and an elevated decked patio area. Externally to the rear elevation there is a laid lawn, flagged patio area with space for garden furniture, storage shed, mature trees, shrubs and flowerbeds, outside water tap and lighting. Perfect for use during the Spring / Summer months.