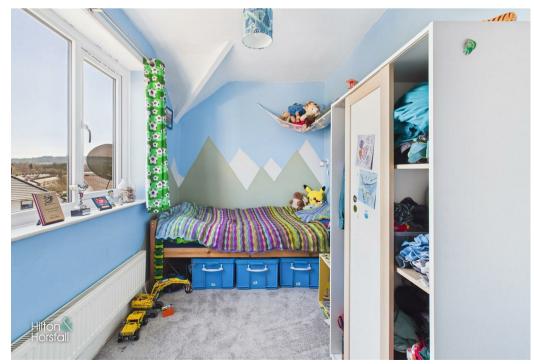

#### BEDROOM ONE 12'10" x 11'2" (3.93m x 3.41m )

A bedroom of double proportions with space for a wardrobe and drawers, 1x central heating radiator and uPVC double glazed window to the rear elevation.

#### BEDROOM TWO 9'2" x 11'8" (2.80m x 3.56m)

Another bedroom of double proportions with space for a wardrobe and drawers, 1x central heating radiator and uPVC double glazed window to the rear elevation.

#### BEDROOM THREE 6'8" x 11'1" (2.05m x 3.40m )

A well proportioned bedroom having space for a wardrobe and drawers, 1x central heating radiator and uPVC double glazed windows to the front elevation.