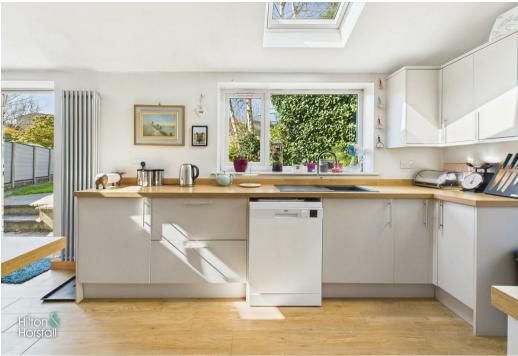

#### DINING KITCHEN 8'6" x 21'2" (2.61m x 6.47m )

Offering a range of fitted wall and base units with contrasting worktops, wood effect flooring, integrated oven / grill, Lamona 4 ring gas hob with chrome extractor hood above, space for a freestanding dishwasher, space for a freestanding fridge / freezer, inset sink with chrome mixer tap, wall mounted cast iron radiator, space for a dining table and chairs, 2x velux windows, uPVC double glazed windows and patio doors to the rear elevation and a further uPVC door to the side elevation.