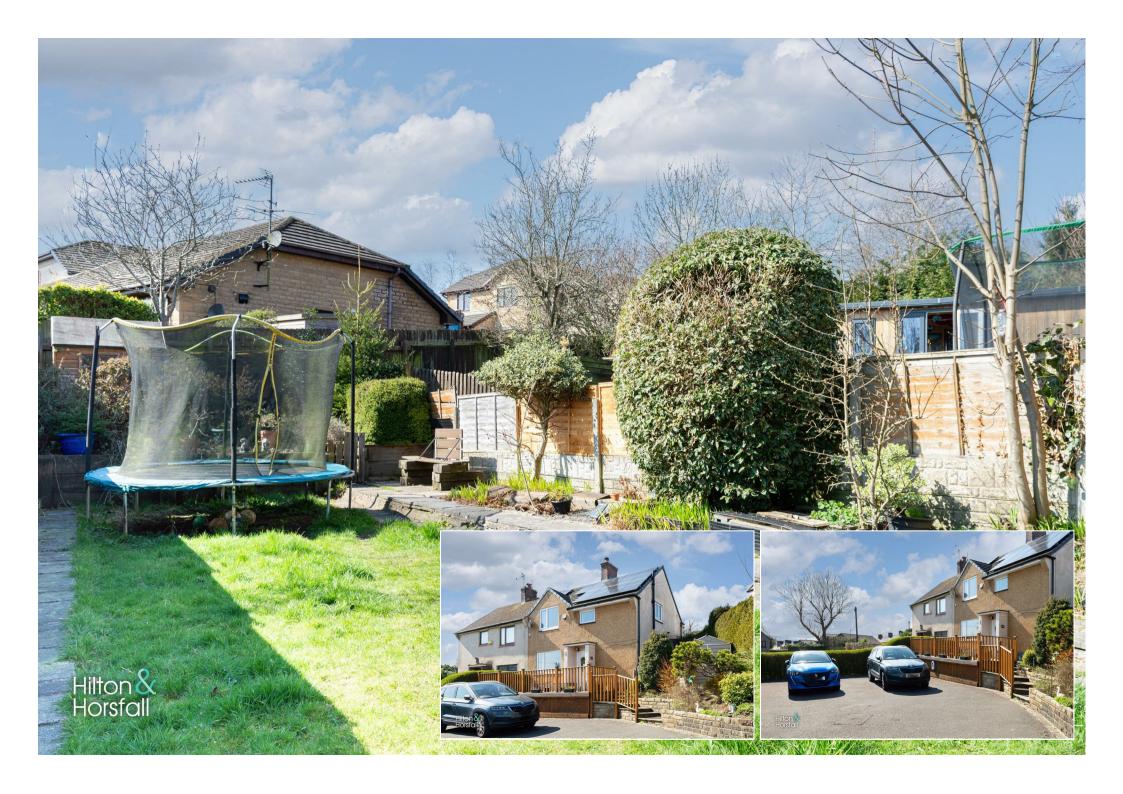

#### **EXTERNALLY**

Externally to the front elevation there is an extensive driveway with ample space for off road parking, electric car charging point, shrubs and an elevated decked patio area. Externally to the rear elevation there is a laid lawn, flagged patio area with space for garden furniture, storage shed, mature trees, shrubs and flowerbeds, outside water tap and lighting. Perfect for use during the Spring / Summer months.

## **OUTSIDE**

Externally to the front elevation there is an extensive driveway with ample space for off road parking, electric car charging point, shrubs and an elevated decked patio area. Externally to the rear elevation there is a laid lawn, flagged patio area with space for garden furniture, storage shed, mature trees, shrubs and flowerbeds, outside water tap and lighting. Perfect for use during the Spring / Summer months.