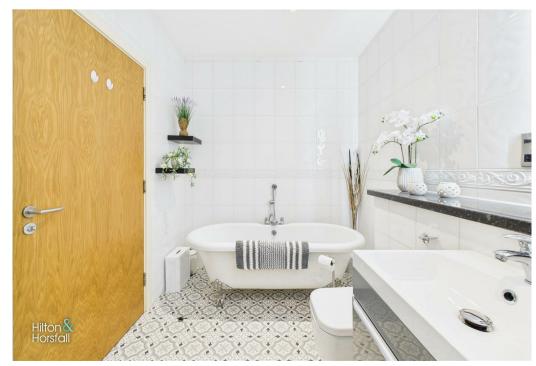

#### **BATHROOM**

front elevation.

A beautifully presented five piece bathroom suite comprising of: mosaic print flooring, freestanding roll top bath with chrome mixer tap, shower cubicle with rain fall shower head, tiled walls, low level w.c, sink in vanity unit with chrome mixer tap, bidet, shaving point, heated chrome towel rack, recessed LED spotlights, light up LED touch sensor mirror and an air extraction fan.