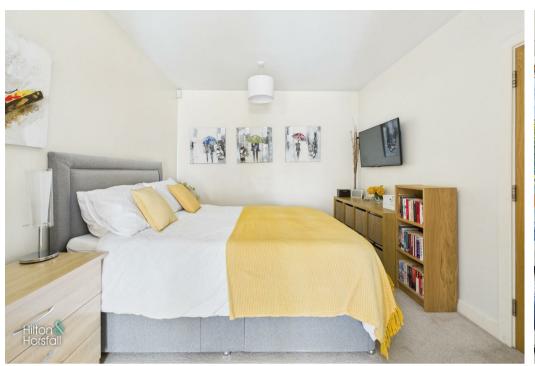

# BEDROOM ONE 10'1" x 21'3" (3.09m x 6.48m) A bedroom of double proportions with space for a wardrobe and drawers, 1x electric radiator, television point and composite double glazed window to the

BEDROOM TWO 9'0" x 10'4" (2.76m x 3.15m) Another bedroom of double proportions with space for a wardrobe and drawers, 1x electric radiator, television point, and composite double glazed window to the front elevation.