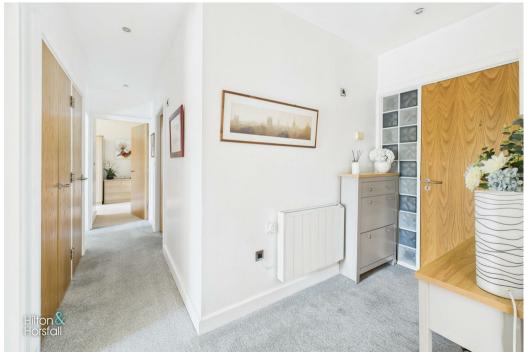

#### **ENTRANCE HALLWAY**

A welcoming entrance hallway with 1x electric radiator, smoke detector, recessed LED spotlights, storage cupboards and wood door leading to the front elevation.