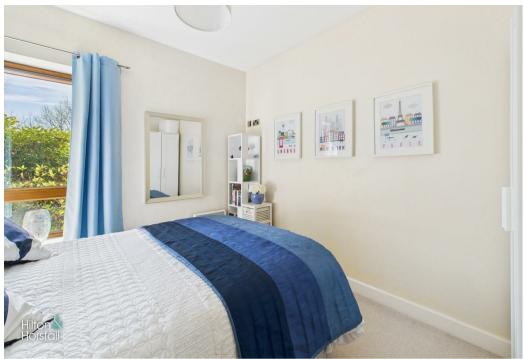

# BEDROOM ONE 10'1" x 21'3" (3.09m x 6.48m) A bedroom of double proportions with space for a wardrobe and drawers, 1x electric radiator, television point and composite double glazed window to the

BEDROOM TWO 9'0" x 10'4" (2.76m x 3.15m) Another bedroom of double proportions with space for a wardrobe and drawers, 1x electric radiator, television point, and composite double glazed window to the front elevation.