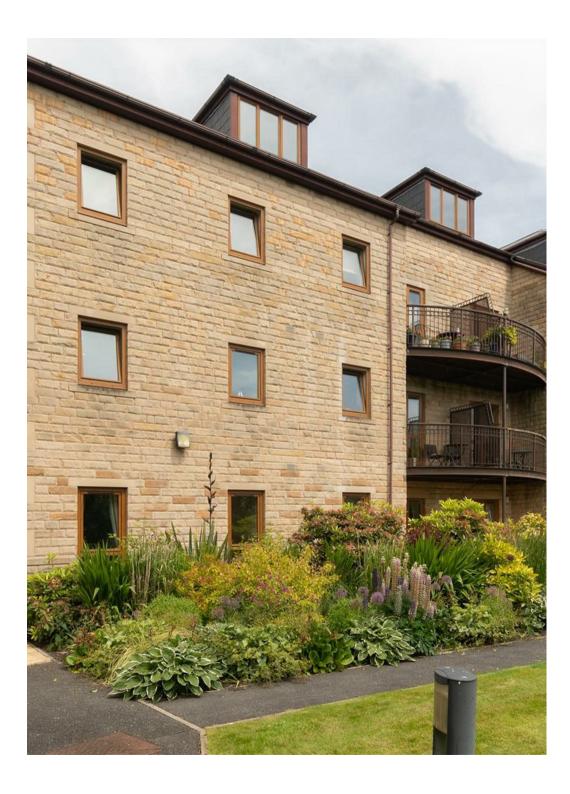

## Clough Springs, Barrowford Offers In The Region Of £167,500

Ground Floor Apartment
 South Facing Sun
 Terrace
 Secure Parking To The Rear
 Two
 Bedrooms
 Village Location

A fantastic opportunity to acquire this spacious ground floor apartment located within the heart of Barrowford. This dwelling affords many noteworthy features throughout and briefly comprises of: an entrance hallway with inbuilt storage and secure phone entry system, a family sized living room which opens out to the sun terrace via patio doors, a fully fitted kitchen with inbuilt appliances, two well proportioned bedrooms and a contemporary 5-piece bathroom suite. Externally to the front elevation there is a south facing flagged patio area with space for garden furniture, shrubs, flowerbeds and outside lighting. To the rear elevation you will find a secure car parking space. Situated conveniently close by to local amenities, transport links and bistros. The M65 motorway is only a short drive away offering access to neighbouring towns / cities. Early viewing is advised to avoid disappointment.