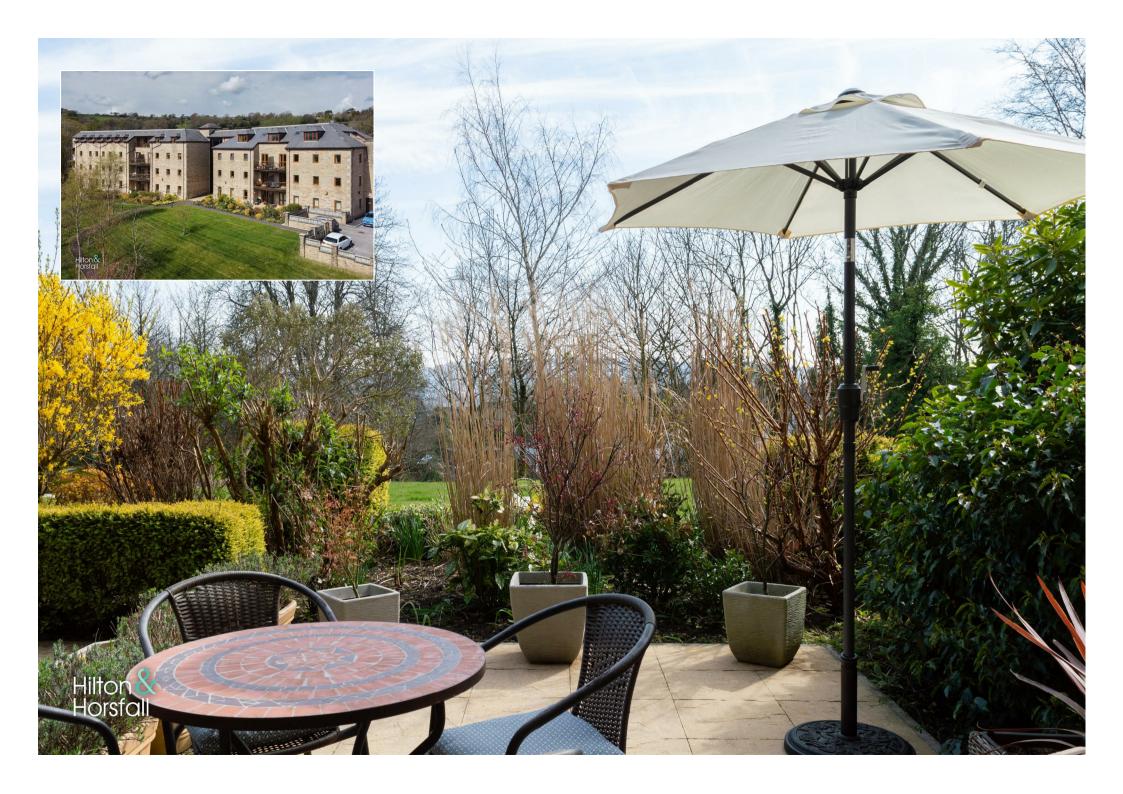

#### **EXTERNALLY**

Externally to the front elevation there is a south facing flagged patio area with space for garden furniture, shrubs, flowerbeds and outside lighting. To the rear elevation you will find a secure car parking space.

### OUTSIDE

Externally to the front elevation there is a south facing flagged patio area with space for garden furniture, shrubs, flowerbeds and outside lighting. To the rear elevation you will find a designated secure car parking space.