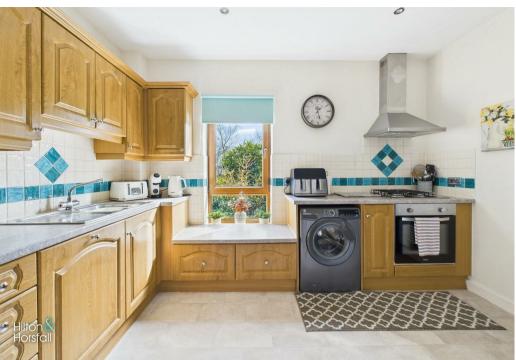

KITCHEN 11'11" x 10'7" (3.64m x 3.24m)
Offering a range of fitted wall and base units with

contrasting worktops, tiled splash back, inset sink with chrome mixer tap, integrated oven / grill, 4 ring gas hob with chrome extractor hood above, integrated dishwasher, under counter fridge / freezer, space for a freestanding fridge / freezer, plumbing for a washing machine, 1x electric radiator, serving hatch, recessed LED spotlights, smoke detector and composite double glazed window to the front elevation.