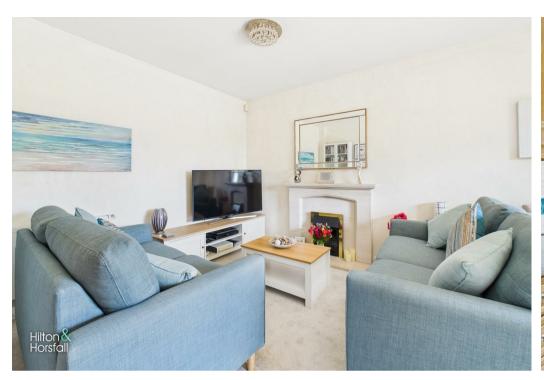

#### LIVING ROOM 11'11" x 17'1" (3.64m x 5.22m )

A family sized living room with space for settees, wall feature fireplace with electric fire, television point, space for a table and chairs, serving hatch, double french doors leading out to the hallway and composite double glazed patio doors leading out to the rear elevation.