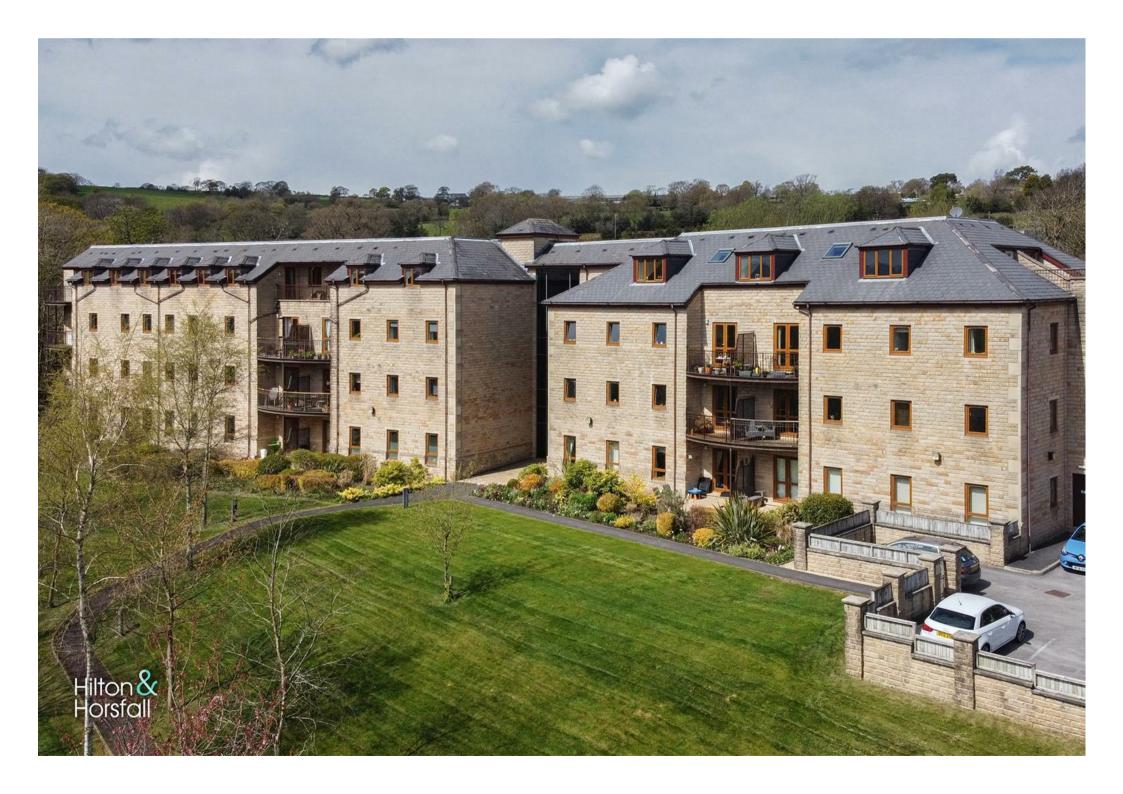

## Clough Springs, Barrowford Offers In The Region Of £167,500

Ground Floor Apartment
 South Facing Sun
 Terrace
 Secure Parking To The Rear
 Two
 Bedrooms
 Village Location

A fantastic opportunity to acquire this spacious ground floor apartment located within the heart of Barrowford. This dwelling affords many noteworthy features throughout and briefly comprises of: an entrance hallway with inbuilt storage and secure phone entry system, a family sized living room which opens out to the sun terrace via patio doors, a fully fitted kitchen with inbuilt appliances, two well proportioned bedrooms and a contemporary 5-piece bathroom suite. Externally to the front elevation there is a south facing flagged patio area with space for garden furniture, shrubs, flowerbeds and outside lighting. To the rear elevation you will find a secure car parking space. Situated conveniently close by to local amenities, transport links and bistros. The M65 motorway is only a short drive away offering access to neighbouring towns / cities. Early viewing is advised to avoid disappointment.

#### **EXTERNALLY**

Externally to the front elevation there is a south facing flagged patio area with space for garden furniture, shrubs, flowerbeds and outside lighting. To the rear elevation you will find a secure car parking space.

### OUTSIDE

Externally to the front elevation there is a south facing flagged patio area with space for garden furniture, shrubs, flowerbeds and outside lighting. To the rear elevation you will find a designated secure car parking space.