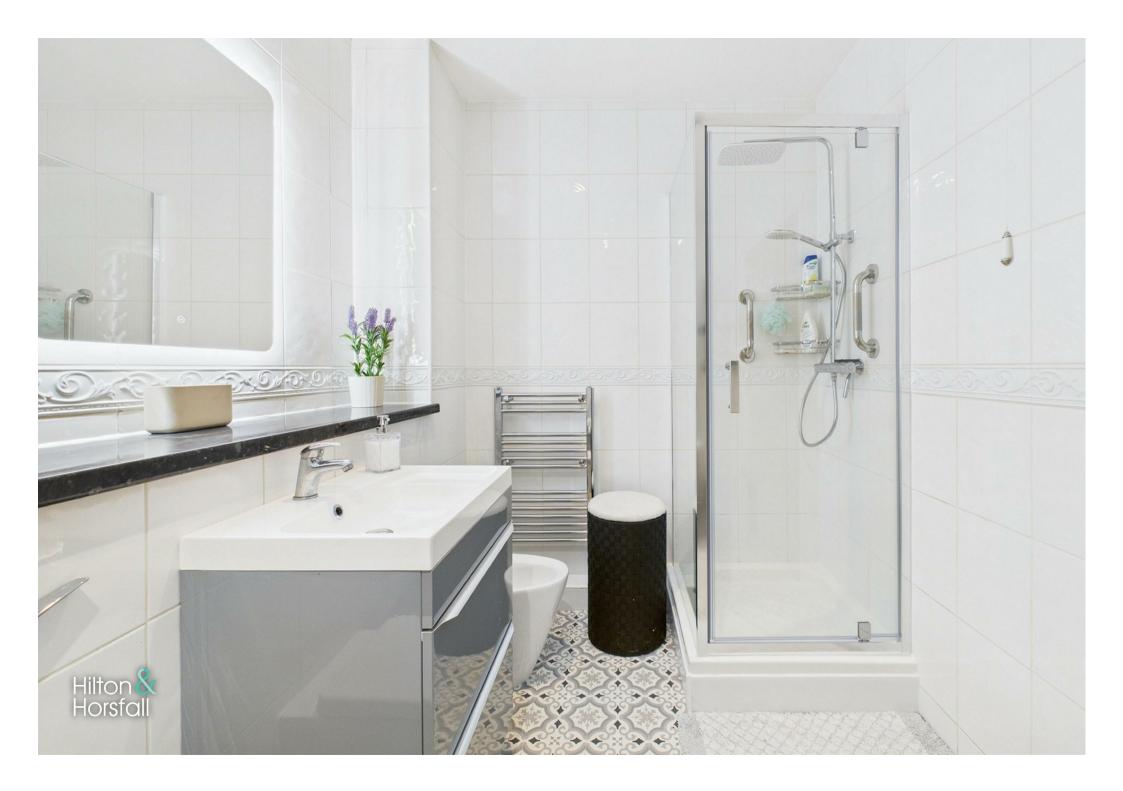

#### **BATHROOM**

front elevation.

A beautifully presented five piece bathroom suite comprising of: mosaic print flooring, freestanding roll top bath with chrome mixer tap, shower cubicle with rain fall shower head, tiled walls, low level w.c, sink in vanity unit with chrome mixer tap, bidet, shaving point, heated chrome towel rack, recessed LED spotlights, light up LED touch sensor mirror and an air extraction fan.