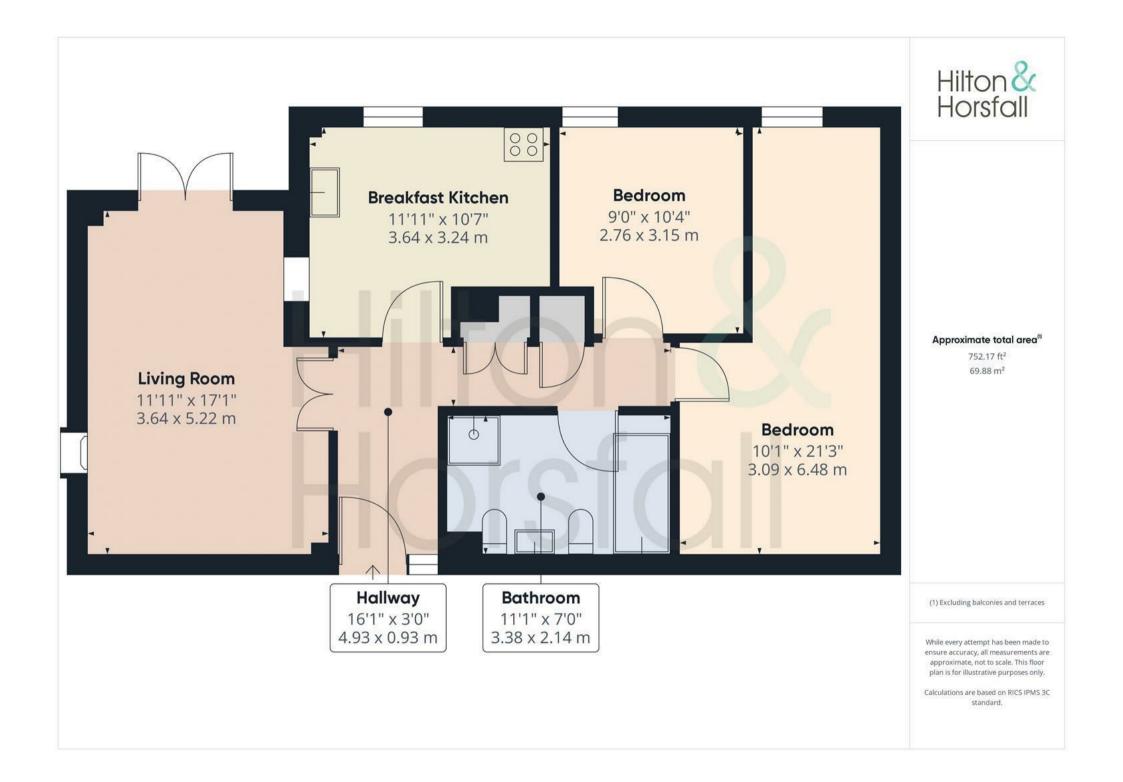

#### **GROUND FLOOR**

On the ground floor you will find:

#### **ENTRANCE HALLWAY**

A welcoming entrance hallway with 1x electric radiator, smoke detector, recessed LED spotlights, storage cupboards and wood door leading to the front elevation.

#### LIVING ROOM 11'11" x 17'1" (3.64m x 5.22m )

A family sized living room with space for settees, wall feature fireplace with electric fire, television point, space for a table and chairs, serving hatch, double french doors leading out to the hallway and composite double glazed patio doors leading out to the rear elevation.

KITCHEN 11'11" x 10'7" (3.64m x 3.24m)
Offering a range of fitted wall and base units with

contrasting worktops, tiled splash back, inset sink with chrome mixer tap, integrated oven / grill, 4 ring gas hob with chrome extractor hood above, integrated dishwasher, under counter fridge / freezer, space for a freestanding fridge / freezer, plumbing for a washing machine, 1x electric radiator, serving hatch, recessed LED spotlights, smoke detector and composite double glazed window to the front elevation.

# BEDROOM ONE 10'1" x 21'3" (3.09m x 6.48m) A bedroom of double proportions with space for a wardrobe and drawers, 1x electric radiator, television point and composite double glazed window to the

BEDROOM TWO 9'0" x 10'4" (2.76m x 3.15m) Another bedroom of double proportions with space for a wardrobe and drawers, 1x electric radiator, television point, and composite double glazed window to the front elevation.

#### **BATHROOM**

front elevation.

A beautifully presented five piece bathroom suite comprising of: mosaic print flooring, freestanding roll top bath with chrome mixer tap, shower cubicle with rain fall shower head, tiled walls, low level w.c, sink in vanity unit with chrome mixer tap, bidet, shaving point, heated chrome towel rack, recessed LED spotlights, light up LED touch sensor mirror and an air extraction fan.