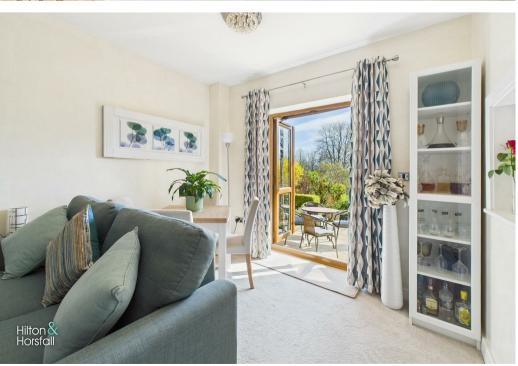

#### LIVING ROOM 11'11" x 17'1" (3.64m x 5.22m )

A family sized living room with space for settees, wall feature fireplace with electric fire, television point, space for a table and chairs, serving hatch, double french doors leading out to the hallway and composite double glazed patio doors leading out to the rear elevation.