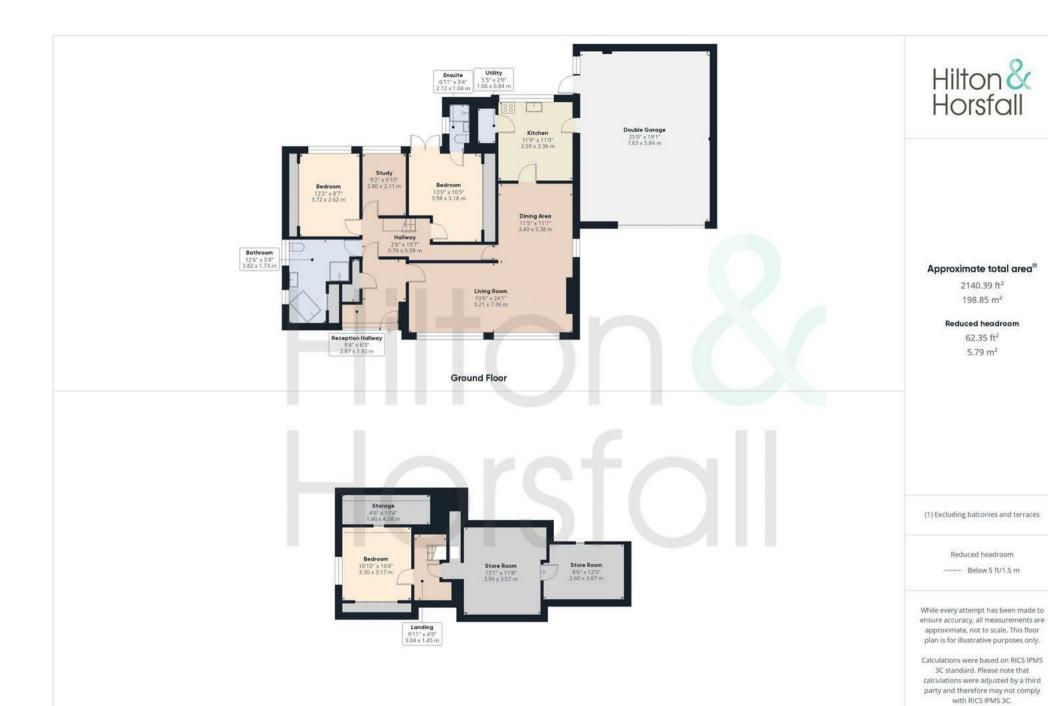

# GROUND FLOOR

On the ground floor you will find:

#### **ENTRANCE HALLWAY**

A bright and airy welcoming entrance hallway with wood effect flooring, exposed brick wall feature, 1x central heating radiator, door to storage cupboard, uPVC double glazed window and door to the front elevation with far reaching open aspect views.

#### LIVING ROOM 10'6" x 11'0" (3.21m x 3.36m )

A family sized living room with space for settees, ceiling coving, television point, wall feature fireplace with electric fire, and large uPVC double glazed windows to the front elevation with stunning far reaching open aspect views, creating a tranquil setting.

#### DINING AREA 11'5" x 11'1" (3.49m x 3.38m )

Open to the living room having ceiling coving, space for a dining table and chairs, doors leading through to inner hallway and kitchen and uPVC double glazed window to the side elevation.

# KITCHEN 11'9" x 11'0" (3.59m x 3.36m )

Offering a range of fitted wall and base units with contrasting worktops, tiled splash back, integarted Bosch oven / grill, inset sink with chrome mixer tap, Bosch 4 ring gas hob, space for a dining table and chairs, plumbing for a washing machine, recessed LED spotlights, door to garage and uPVC double glazed window to the rear elevation.

# BEDROOM ONE 13'0" x 10'5" (3.98m x 3.18m )

A bedroom of double proportions with fitted wardrobes, ceiling coving, 1x central heating radiator, door to en-suite and uPVC double alazed patio doors to rear elevation.

### **EN-SUITE**

A three piece en-suite shower room comprising of: shower cubicle, wall mounted sink with mixer tap, low level w.c, tiled walls, ceiling coving, 1x central heating radiator, air extraction fan and uPVC double glazed frosted window to the side elevation.

# BEDROOM TWO 12'2" x 8'7" (3.72m x 2.62m )

Another bedroom of double proportions with integrated wardrobes, ceiling coving, 1x central heating radiator and uPVC double glazed window to the rear elevation.

#### BATHROOM

A contemporary five piece bathroom suite comprising of: a corner Jacuzzi bathtub with gold mixer tap, tiled walls, pedestal sink with mixer tap, low level w.c, bidet, shower cubicle, 1x central heating radiator, storage cupboard and uPVC double glazed frosted window to the side elevation.

#### STUDY ROOM

Having ample space for a desk and chairs, 1x central heating radiator and uPVC double alazed window to the rear elevation.

#### DOUBLE GARAGE 25'0" x 19'1" (7.63m x 5.84m )

An integral double garage having full lighting and electrics, inset sink with chrome mixer tap, workshop area, ample storage for off road parking and storage, an up n over garage door, frosted glass window to the side elevation and uPVC door leading out to the rear garden.

#### INNER HALLWAY

With 1x central heating radiator and staircase leading up to the second floor / landing.

#### SECOND FLOOR / LANDING

On the second floor / landing you will find:

#### BEDROOM FOUR 10'9" x 10'4" (3.30m x 3.17m)

Another bedroom of double proportions with integrated storage cupboards, additional storage into the eaves, 1x central heating radiator and uPVC double glazed window to the side elevation.

#### STORE ROOM ONE 13'1" x 11'8" (3.99m x 3.57m )

Having full lighting, in built shelves and door leading through to store room two

#### STORE ROOM TWO 8'6" x 12'0" (2.60m x 3.67m )

With full electrics and lighting, ample space for a desk and chair / storage with additional storage into the eaves.