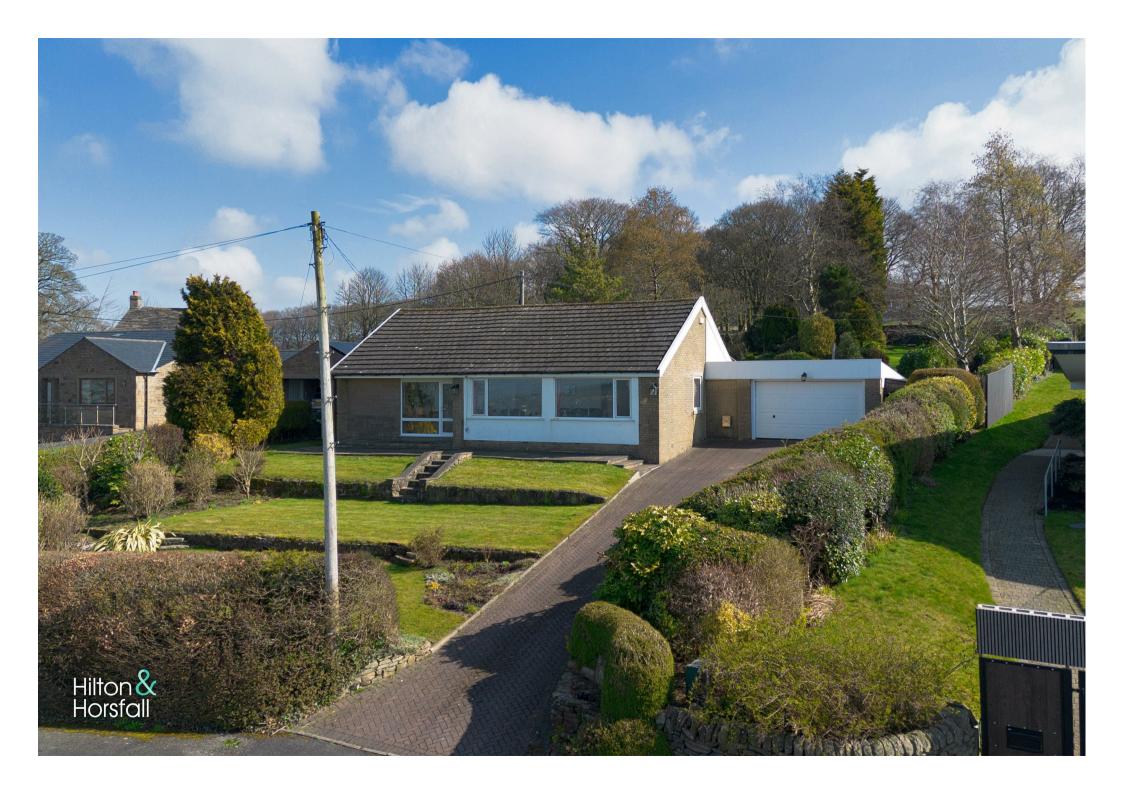

# High Rise, School Lane, Cliviger Offers In The Region Of £524,950

• Detached • Four Bedrooms • Family Sized Living Room • Integral Garage • Meticulous Maintained Garden • Stunning Open Aspect Views

Nestled in the picturesque area of Cliviger, this stunning detached house on School Lane offers a perfect blend of modern living and serene surroundings. Spanning an impressive 2,140 square feet, this property boasts four spacious bedrooms, making it an ideal family home. The layout includes a welcoming reception room that provides a warm and inviting space for relaxation and entertainment. The house features two well-appointed bathrooms, ensuring convenience. The integral double garage adds to the practicality of the home, providing ample storage and parking purposes. One of the standout features of this property is its breathtaking open aspect views, allowing residents to enjoy the beauty of the surrounding landscape. The location is not only stunning but also offers a sense of tranquillity, making it a perfect retreat from the hustle and bustle of everyday life. This exceptional home in Cliviger is a rare find, combining spacious living areas with a beautiful setting. It is an opportunity not to be missed

#### **EXTERNALLY**

Externally to the front elevation there is an extensive block paved driveway leading up to the integral double garage providing ample space for off road parking. You will also find a meticulously maintained garden with a laid lawn and shrubs, offering beautiful countryside views. The views are far reaching, you are able to see sights such as: the singing ringing tree, Pendle Hill and even as far as Whalley Nab. Externally to the rear elevation is a two tier elevated garden with a laid lawn, mature trees, shrubs and flowerbeds. Having a log store area, greenhouse, storage shed, pond, outside lighting and water tap, and a flagged patio area with space for garden furniture. Perfect for use during the Spring / Summer months.