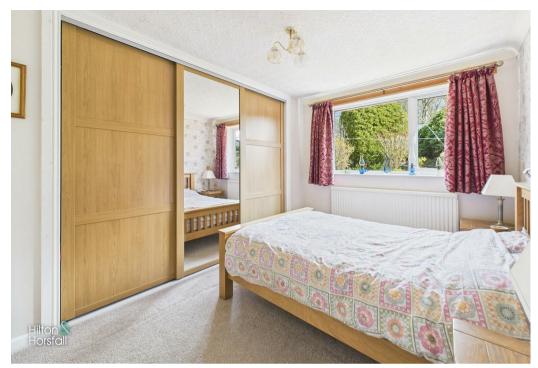

# BEDROOM TWO 12'2" x 8'7" (3.72m x 2.62m )

Another bedroom of double proportions with integrated wardrobes, ceiling coving, 1x central heating radiator and uPVC double glazed window to the rear elevation.