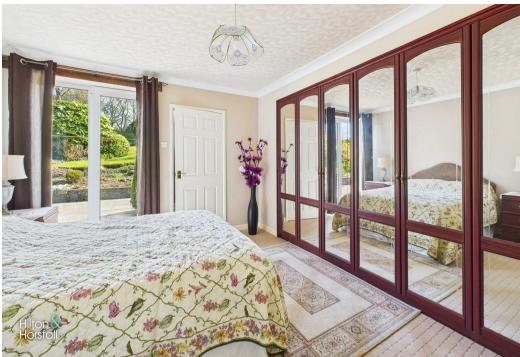

# BEDROOM ONE 13'0" x 10'5" (3.98m x 3.18m )

A bedroom of double proportions with fitted wardrobes, ceiling coving, 1x central heating radiator, door to en-suite and uPVC double alazed patio doors to rear elevation.

### **EN-SUITE**

A three piece en-suite shower room comprising of: shower cubicle, wall mounted sink with mixer tap, low level w.c, tiled walls, ceiling coving, 1x central heating radiator, air extraction fan and uPVC double glazed frosted window to the side elevation.