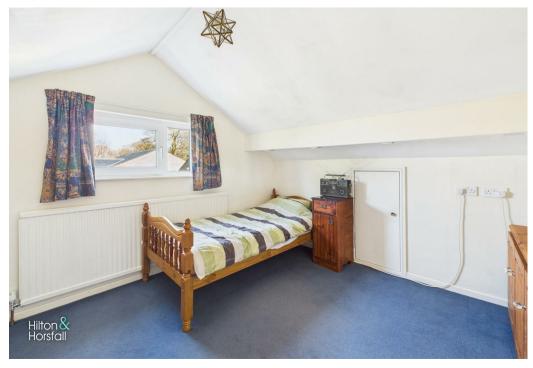

#### BEDROOM FOUR 10'9" x 10'4" (3.30m x 3.17m)

Another bedroom of double proportions with integrated storage cupboards, additional storage into the eaves, 1x central heating radiator and uPVC double glazed window to the side elevation.