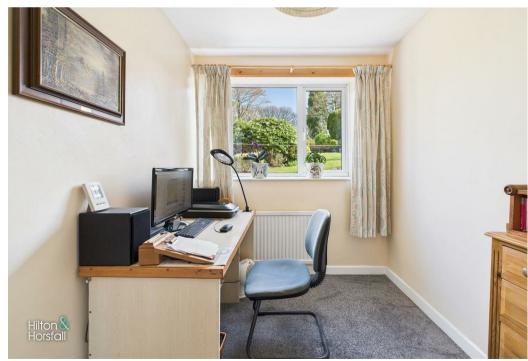

#### STUDY ROOM

Having ample space for a desk and chairs, 1x central heating radiator and uPVC double alazed window to the rear elevation.