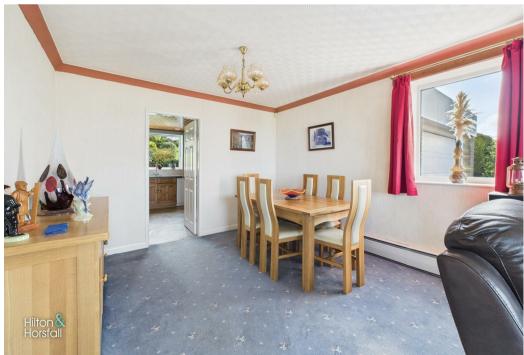

#### DINING AREA 11'5" x 11'1" (3.49m x 3.38m )

Open to the living room having ceiling coving, space for a dining table and chairs, doors leading through to inner hallway and kitchen and uPVC double glazed window to the side elevation.