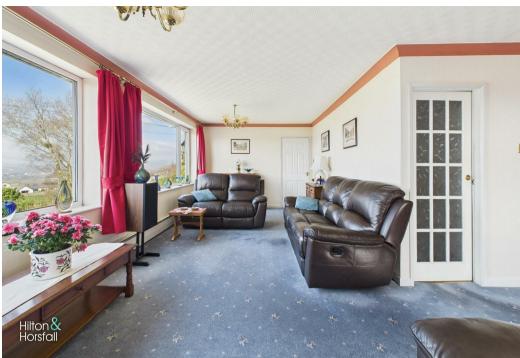

#### LIVING ROOM 10'6" x 11'0" (3.21m x 3.36m )

A family sized living room with space for settees, ceiling coving, television point, wall feature fireplace with electric fire, and large uPVC double glazed windows to the front elevation with stunning far reaching open aspect views, creating a tranquil setting.