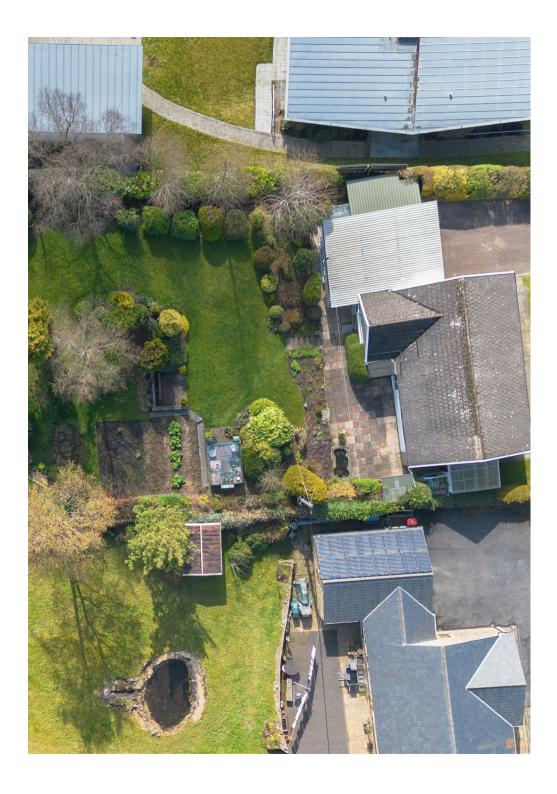

#### **EXTERNALLY**

Externally to the front elevation there is an extensive block paved driveway leading up to the integral double garage providing ample space for off road parking. You will also find a meticulously maintained garden with a laid lawn and shrubs, offering beautiful countryside views. The views are far reaching, you are able to see sights such as: the singing ringing tree, Pendle Hill and even as far as Whalley Nab. Externally to the rear elevation is a two tier elevated garden with a laid lawn, mature trees, shrubs and flowerbeds. Having a log store area, greenhouse, storage shed, pond, outside lighting and water tap, and a flagged patio area with space for garden furniture. Perfect for use during the Spring / Summer months.