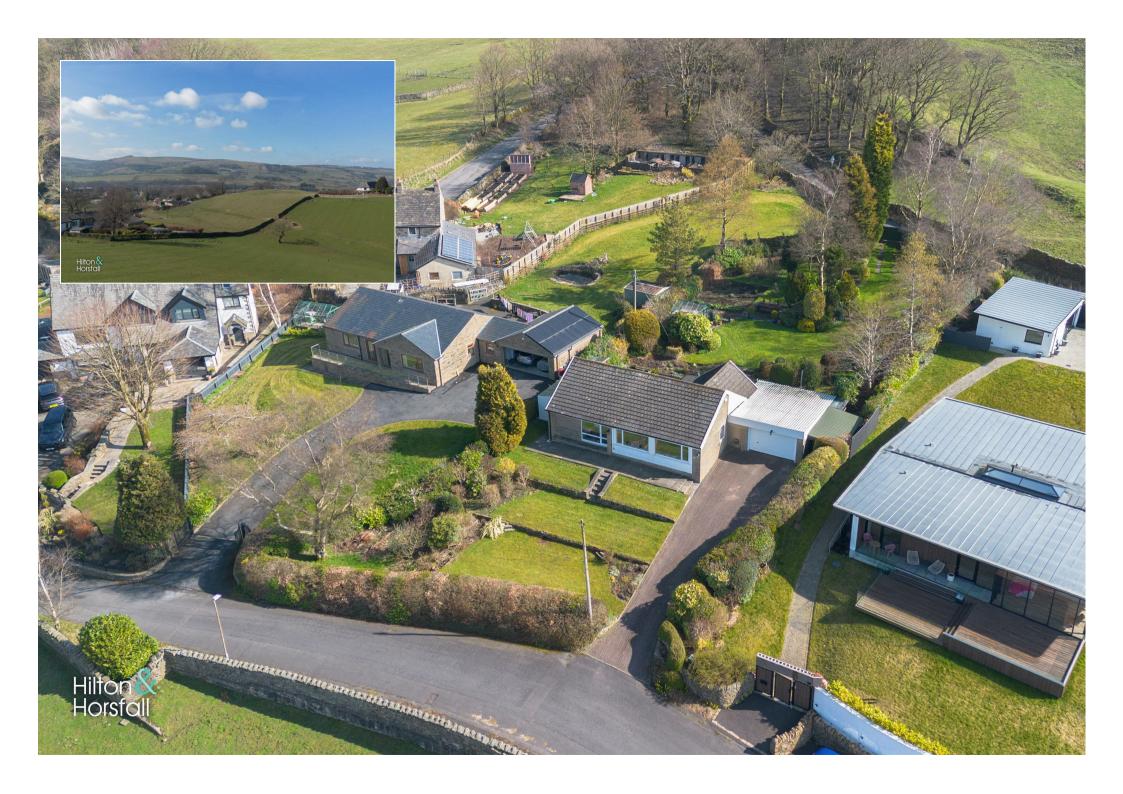

#### **EXTERNALLY**

Externally to the front elevation there is an extensive block paved driveway leading up to the integral double garage providing ample space for off road parking. You will also find a meticulously maintained garden with a laid lawn and shrubs, offering beautiful countryside views. The views are far reaching, you are able to see sights such as: the singing ringing tree, Pendle Hill and even as far as Whalley Nab. Externally to the rear elevation is a two tier elevated garden with a laid lawn, mature trees, shrubs and flowerbeds. Having a log store area, greenhouse, storage shed, pond, outside lighting and water tap, and a flagged patio area with space for garden furniture. Perfect for use during the Spring / Summer months.