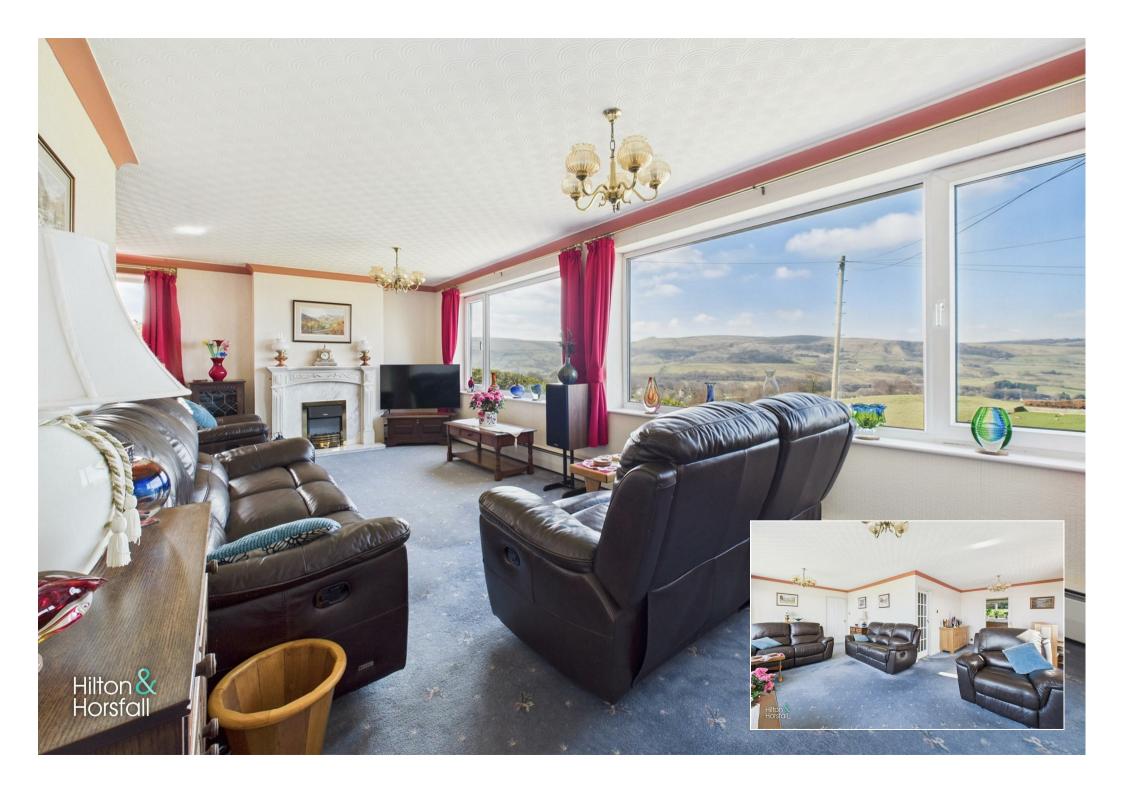

#### LIVING ROOM 10'6" x 11'0" (3.21m x 3.36m )

A family sized living room with space for settees, ceiling coving, television point, wall feature fireplace with electric fire, and large uPVC double glazed windows to the front elevation with stunning far reaching open aspect views, creating a tranquil setting.

#### DINING AREA 11'5" x 11'1" (3.49m x 3.38m )

Open to the living room having ceiling coving, space for a dining table and chairs, doors leading through to inner hallway and kitchen and uPVC double glazed window to the side elevation.