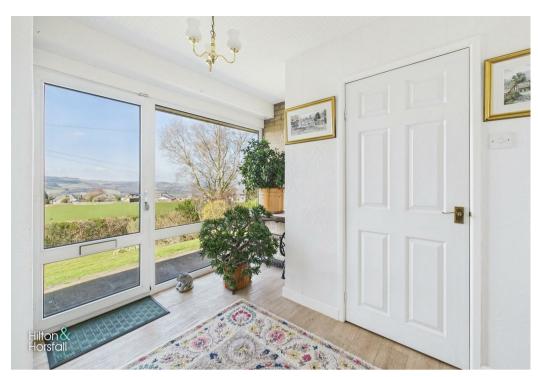

#### **ENTRANCE HALLWAY**

A bright and airy welcoming entrance hallway with wood effect flooring, exposed brick wall feature, 1x central heating radiator, door to storage cupboard, uPVC double glazed window and door to the front elevation with far reaching open aspect views.