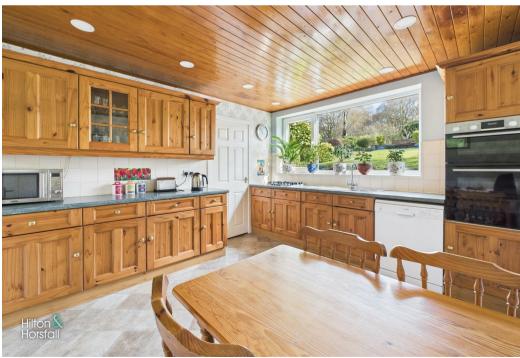

# KITCHEN 11'9" x 11'0" (3.59m x 3.36m )

Offering a range of fitted wall and base units with contrasting worktops, tiled splash back, integarted Bosch oven / grill, inset sink with chrome mixer tap, Bosch 4 ring gas hob, space for a dining table and chairs, plumbing for a washing machine, recessed LED spotlights, door to garage and uPVC double glazed window to the rear elevation.